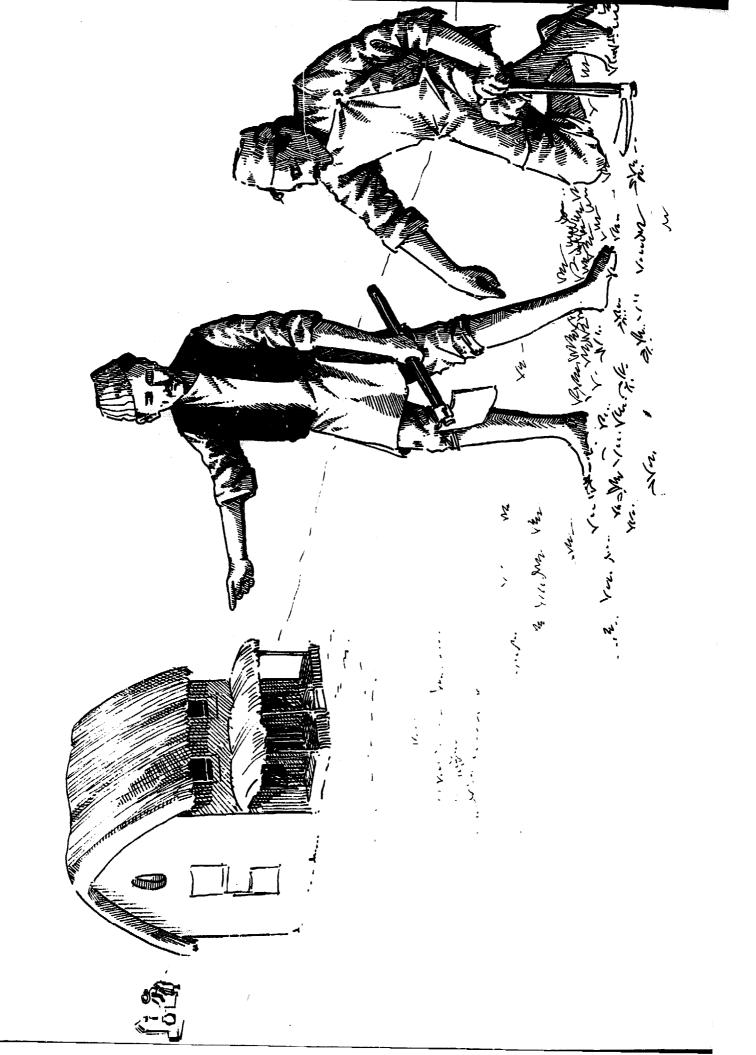

### Available from:

same as above

Reproduced by permission.

Reproduction of this microfiche document in any form is subject to the same restrictions as those of the original document.

१ आफु बसने घर र खाने पातीको मुहान देखि अन्दाजी २५ कदम टाढा चर्ची बनाउनु पर्छ। सकभर पातीको मुहान देखि चर्पी तलितर बनाउनु पर्छ। यसी गर्दा, त्यो मुहान फाहरबाट बच्ढछ।

1. BUILD THE LATRINE ABOUT 25 STEPS AWAY FROM YOUR HOUSE AND DRINKING WATER SOURCE. IF POSSIBLE THE LATRINE SHOULD BE BUILT BELOW THE WATER SOURCE. THIS IS TO PREVENT THE LATRINE POLLUTING THE WATER SOURCE AND THEREFORE MAKING PEOPLE ILL.