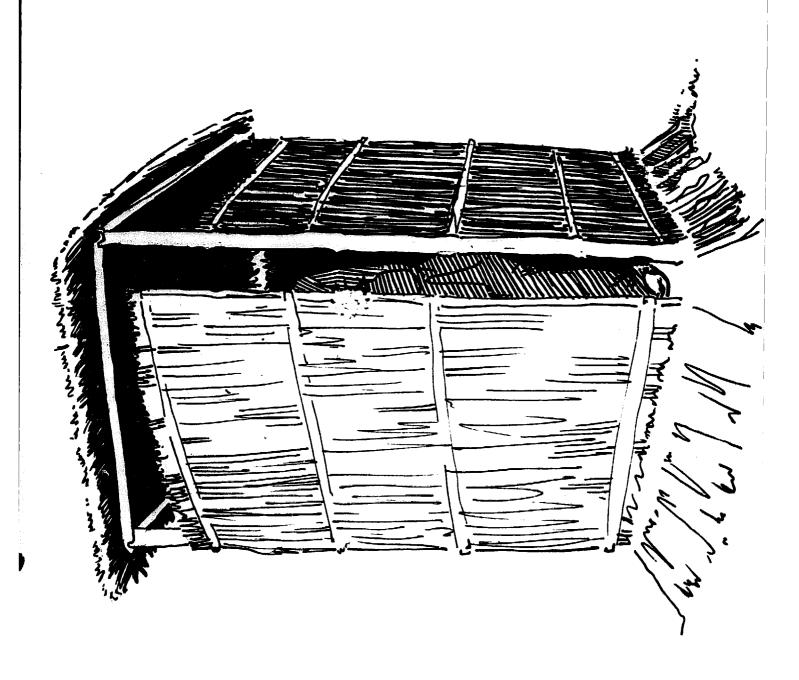

# थ्र, दुई हात अञ्लो र गोलो आकारको भकारी बनाउनु होस ।

5. WE WILL DESCRIBE TWO WAYS OF LINING THE PIT. THE FIRST IS TO MAKE A CIRCULAR "BHAKARI" ABOUT TWO HAAT HIGH. (A "BHAKARI" IS A WOVEN BAMBOO MAT.)

### ६ खालडोको गोलाई र भकारीको गोलाई बराबरी हुनु पर्छ। यो भकारीले पर्खालको काम गर्छ। यसले खाल्डो भासिन दिदेन।

6. THE CIRCUMFERENCE OF THE "BHAKARI" SHOULD BE THE SAME AS THE CIRCUMFERENCE OF THE PIT. THE LINING IS TO PREVENT THE SOIL SLIPPING INTO THE PIT AND SO WILL HELP TO PREVENT THE LATRINE COLLAPSING.

# ७ भकारी रवाल्डोमाटम्म मिल्ने गरी राखनु होस ।

7. PUSH THE "BHAKARI" FIRMLY INTO THE PIT.

८ भकारी खाल्डोमा रारव्दा यसको माधिकलो भाग जमीन संग मिलेको हुनु पर्छ । भकारी घुसारे पिछ खाल्डोको चौरितर ठूलो ढुङ्गाहरू रारव्नुस्। युसो गर्नाले वर्षा महिनामा पानी खाल्डा भित्र परन पाउँदेन ।

<sup>8.</sup> WHILE PUTTING THE "BHAKARI" IN THE PIT ITS UPPER PART SHOULD BE LEVEL WITH THE GROUND. AFTER INSERTING THE "BHAKARI" PUT SOME LARGE STONES ALL AROUND THE PIT. THIS WAY WATER WON'T GET INSIDE DURING THE MONSOON.