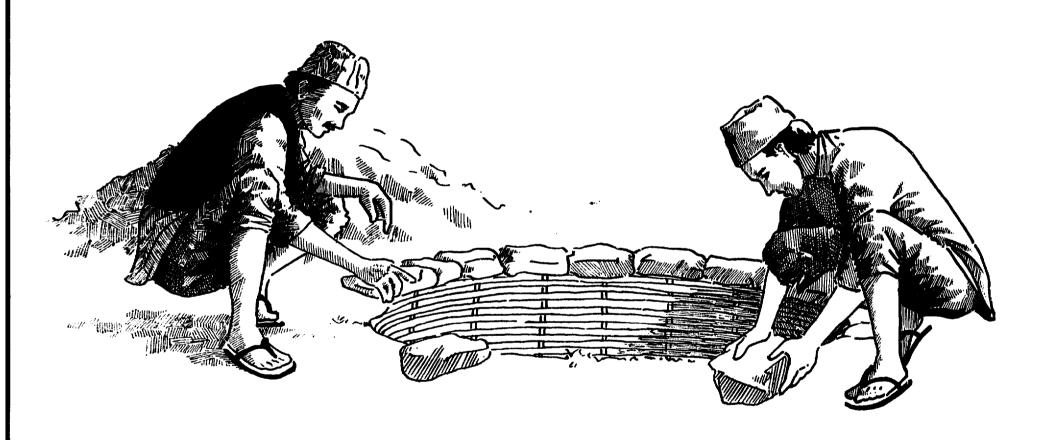

२ जोत्नी आकारकी दुई हात चौडाई भएको खाल्डा खत्न चिनो त्नगाउनु होस। यो आकारको खाल्डो अस्भन्दा बित्रयो हुन्छ।

2. MARK THE GROUND SO AS TO DIG A CIRCULAR PIT ABOUT 2 "HAAT" WIDE. A "HAAT" IS AN ARMLENGTH, ABOUT 18 INCHES. A CIRCULAR PIT WILL BE STRONGER THAN A SQUARE PIT.

३ गोलो आकारको रवाल्डो रवन्तु हास । रवाल्डो रवन्दा माटो एकालिर मात्र थुपार्तुम् किनभने पिछ रवाल्डो ढाक्ने बेला मा काम लाग्छ ।

<sup>3.</sup> AS YOU DIG THE PIT, PUT ALL THE EARTH ON ONE SIDE. YOU WILL NEED IT LATER TO MAKE THE COVER.

# 8. स्वाल्डो अन्दाजी एक मान्छे जाति अध्यवा चार हात गहिंगे स्वन्नु होस् ।

DIG THE PIT ABOUT ONE MAN OR FOUR "HAAT" DEEP (ABOUT 6 FEET.)