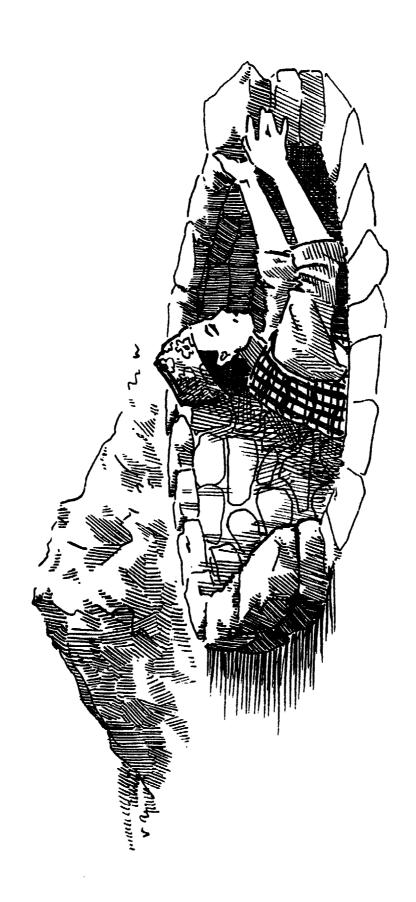

### भ,रवाल्डोको मुख वरिपरि एक बित्ता जित अग्लो गारो लगाउनुस । यस्ले चर्पाको भुई राम्रो र बलियो पार्छ ।

11. BUILD THE WALL ABOUT ONE SPAN HIGHER THAN THE GROUND ALL AROUND THE MOUTH OF THE PIT. (A SPAN IS THE DISTANCE FROM THE TIP OF THE THUMB TO THE TIP OF THE LITTLE FINGER - ABOUT 9 INCHES.) THIS WILL GIVE A GOOD BASE TO THE LATRINE HOUSE.

सिको कर्टराले खालडो ढाकनुस्। स्वालडोकोबीचमा क हात लामो र एक बित्ता जित चाडा दिशा गर्ने प्वाल रुवनुस्। बॉसको सट्टा काठको फल्याक वा लामोढुड्डा रुक्ते पित स्वालडो ढाकत स्रिकत्छ।

OVER THE PIT WITH PIECES OF SPLIT BAMBOO. IN THE MIDDLE OF IE COVER LEAVE A HOLE FOR DEFECATING ONE "HAAT" LONG AND LITTLE LESS THAN A SPAN WIDE. INSTEAD OF BAMBOO THE COVER AN ALSO BE MADE OF PLANKS OR LONG STONES.

43, प्वालको विरिषिर चेप्टा दुङ्गाहरू रारजुस । दुङ्गारारताले सफा गर्न स्वितलो हुन्छ । छाप्रो बनाउनको लाग चारे कुनामा रवम्बा गाड्नुस् । प्वालको छेउबाट पछाडिको बार एक बित्ता जीत पर रारठनुस् ।

<sup>13.</sup> PUT SOME FLAT STONES AROUND THE HOLE. BY PUTTING STONES IT WILL BE EASIER TO CLEAN. TO MAKE THE HUT, PUT FOUR POLES AT THE FOUR CORNERS. THE REAR WALL SHOULD BE A LITTLE LESS THAN A SPAN AWAY FROM THE EDGE OF THE HOLE.