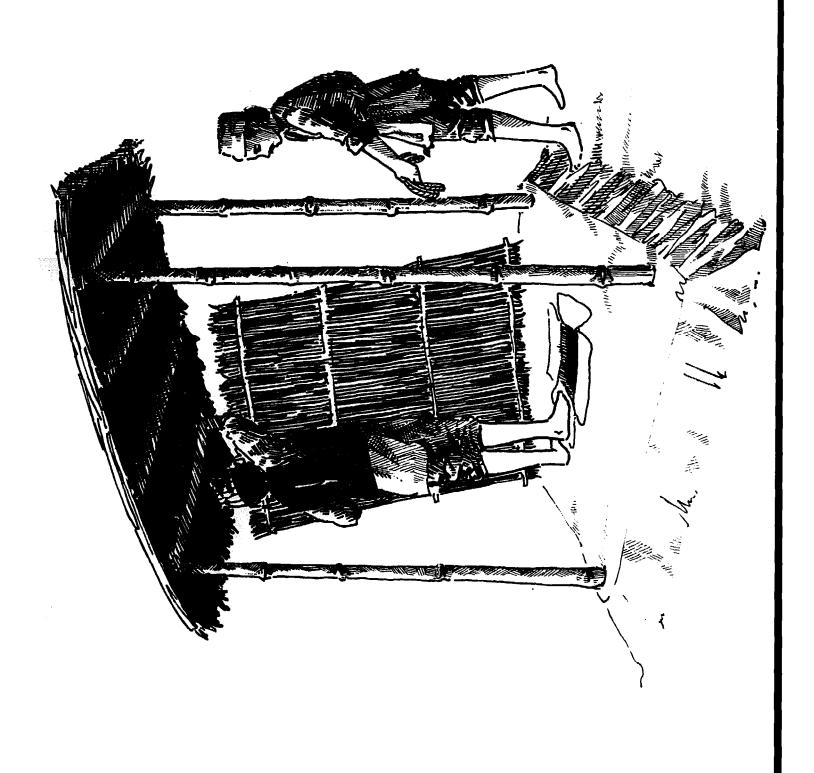

### भ,रवाल्डोको मुख वरिपरि एक बित्ता जित अग्लो गारो लगाउनुस । यस्ले चर्पाको भुई राम्रो र बलियो पार्छ ।

11. BUILD THE WALL ABOUT ONE SPAN HIGHER THAN THE GROUND ALL AROUND THE MOUTH OF THE PIT. (A SPAN IS THE DISTANCE FROM THE TIP OF THE THUMB TO THE TIP OF THE LITTLE FINGER - ABOUT 9 INCHES.) THIS WILL GIVE A GOOD BASE TO THE LATRINE HOUSE.

सिको कर्टराले खालडो ढाकनुस्। स्वालडोकोबीचमा क हात लामो र एक बित्ता जित चाडा दिशा गर्ने प्वाल रुवनुस्। बॉसको सट्टा काठको फल्याक वा लामोढुड्डा रुक्ते पित स्वालडो ढाकत स्रिकत्छ।

OVER THE PIT WITH PIECES OF SPLIT BAMBOO. IN THE MIDDLE OF IE COVER LEAVE A HOLE FOR DEFECATING ONE "HAAT" LONG AND LITTLE LESS THAN A SPAN WIDE. INSTEAD OF BAMBOO THE COVER AN ALSO BE MADE OF PLANKS OR LONG STONES.

43, प्वालको विरिषिर चेप्टा दुङ्गाहरू रारजुस । दुङ्गारारताले सफा गर्न स्वितलो हुन्छ । छाप्रो बनाउनको लाग चारे कुनामा रवम्बा गाड्नुस् । प्वालको छेउबाट पछाडिको बार एक बित्ता जीत पर रारठनुस् ।

<sup>13.</sup> PUT SOME FLAT STONES AROUND THE HOLE. BY PUTTING STONES IT WILL BE EASIER TO CLEAN. TO MAKE THE HUT, PUT FOUR POLES AT THE FOUR CORNERS. THE REAR WALL SHOULD BE A LITTLE LESS THAN A SPAN AWAY FROM THE EDGE OF THE HOLE.