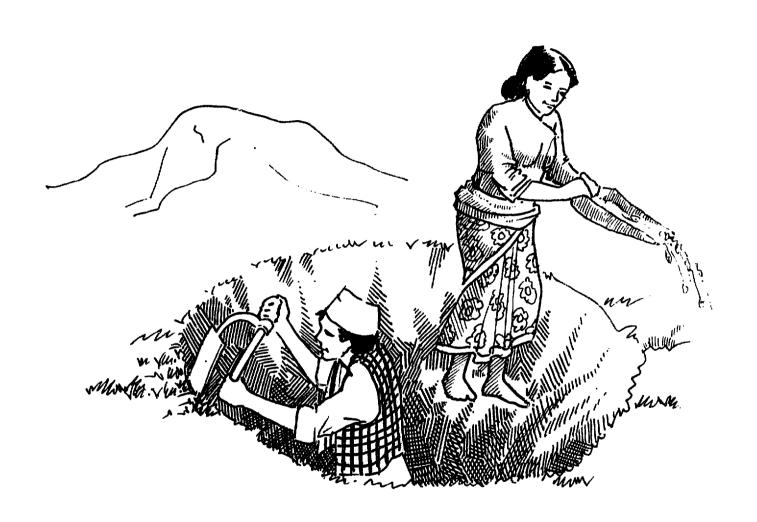

# थ्र, दुई हात अञ्लो र गोलो आकारको भकारी बनाउनु होस ।

5. WE WILL DESCRIBE TWO WAYS OF LINING THE PIT. THE FIRST IS TO MAKE A CIRCULAR "BHAKARI" ABOUT TWO HAAT HIGH. (A "BHAKARI" IS A WOVEN BAMBOO MAT.)

### ६ खालडोको गोलाई र भकारीको गोलाई बराबरी हुनु पर्छ। यो भकारीले पर्खालको काम गर्छ। यसले खाल्डो भासिन दिदेन।

6. THE CIRCUMFERENCE OF THE "BHAKARI" SHOULD BE THE SAME AS THE CIRCUMFERENCE OF THE PIT. THE LINING IS TO PREVENT THE SOIL SLIPPING INTO THE PIT AND SO WILL HELP TO PREVENT THE LATRINE COLLAPSING.

# ७ भकारी रवाल्डोमाटम्म मिल्ने गरी राखनु होस ।

7. PUSH THE "BHAKARI" FIRMLY INTO THE PIT.

८ भकारी खाल्डोमा रारव्दा यसको माधिकलो भाग जमीन संग मिलेको हुनु पर्छ । भकारी घुसारे पिछ खाल्डोको चौरितर ठूलो ढुङ्गाहरू रारव्नुस्। युसो गर्नाले वर्षा महिनामा पानी खाल्डा भित्र परन पाउँदेन ।

<sup>8.</sup> WHILE PUTTING THE "BHAKARI" IN THE PIT ITS UPPER PART SHOULD BE LEVEL WITH THE GROUND. AFTER INSERTING THE "BHAKARI" PUT SOME LARGE STONES ALL AROUND THE PIT. THIS WAY WATER WON'T GET INSIDE DURING THE MONSOON.