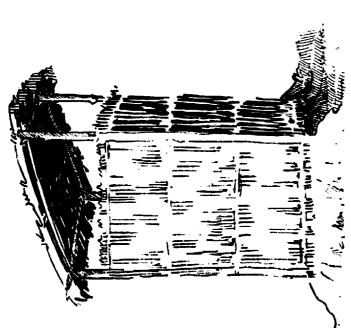

### भ,रवाल्डोको मुख वरिपरि एक बित्ता जित अग्लो गारो लगाउनुस । यस्ले चर्पाको भुई राम्रो र बलियो पार्छ ।

11. BUILD THE WALL ABOUT ONE SPAN HIGHER THAN THE GROUND ALL AROUND THE MOUTH OF THE PIT. (A SPAN IS THE DISTANCE FROM THE TIP OF THE THUMB TO THE TIP OF THE LITTLE FINGER - ABOUT 9 INCHES.) THIS WILL GIVE A GOOD BASE TO THE LATRINE HOUSE.

सिको कर्टराले खालडो ढाकनुस्। स्वालडोकोबीचमा क हात लामो र एक बित्ता जित चाडा दिशा गर्ने प्वाल रुवनुस्। बॉसको सट्टा काठको फल्याक वा लामोढुड्डा रुक्ते पित स्वालडो ढाकत स्रिकत्छ।

OVER THE PIT WITH PIECES OF SPLIT BAMBOO. IN THE MIDDLE OF IE COVER LEAVE A HOLE FOR DEFECATING ONE "HAAT" LONG AND LITTLE LESS THAN A SPAN WIDE. INSTEAD OF BAMBOO THE COVER AN ALSO BE MADE OF PLANKS OR LONG STONES.

43, प्वालको विरिषिर चेप्टा दुङ्गाहरू रारजुस । दुङ्गारारताले सफा गर्न स्वितलो हुन्छ । छाप्रो बनाउनको लाग चारे कुनामा रवम्बा गाड्नुस् । प्वालको छेउबाट पछाडिको बार एक बित्ता जीत पर रारठनुस् ।

<sup>13.</sup> PUT SOME FLAT STONES AROUND THE HOLE. BY PUTTING STONES IT WILL BE EASIER TO CLEAN. TO MAKE THE HUT, PUT FOUR POLES AT THE FOUR CORNERS. THE REAR WALL SHOULD BE A LITTLE LESS THAN A SPAN AWAY FROM THE EDGE OF THE HOLE.