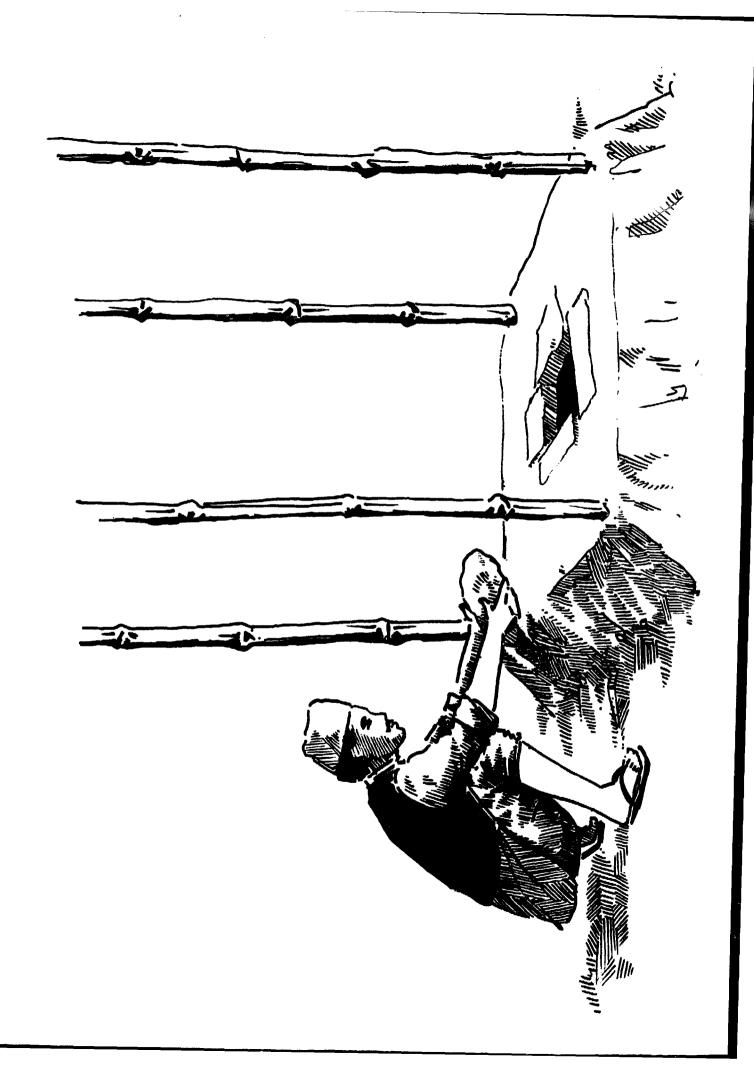

<sup>16.</sup> MAKE WALLS ON THREE SIDES WITH REEDS, STRAW, WOVEN MATTING, GRASS OR WHATEVER IS AVAILABLE. PUT A DOOR ON ONE SIDE. BETWEEN THE WALLS AND THE ROOF LEAVE A SMALL SPACE FOR AIR.

१७ चर्पीको दिशा गर्ने प्रवाललाई राम्ररी ढाक्ते काठको ढकनी बनाउनुस्। यसो गर्नाले चर्पा जन्हाउँदेन र भिंगा पनि भन्कन पाउँदेन।

<sup>17</sup> MAKE A WOODEN LID TO COVER THE HOLE NICELY. THIS WAY IT WON'T SMELL AND FLIES WON'T COME BUZZING AROUND.