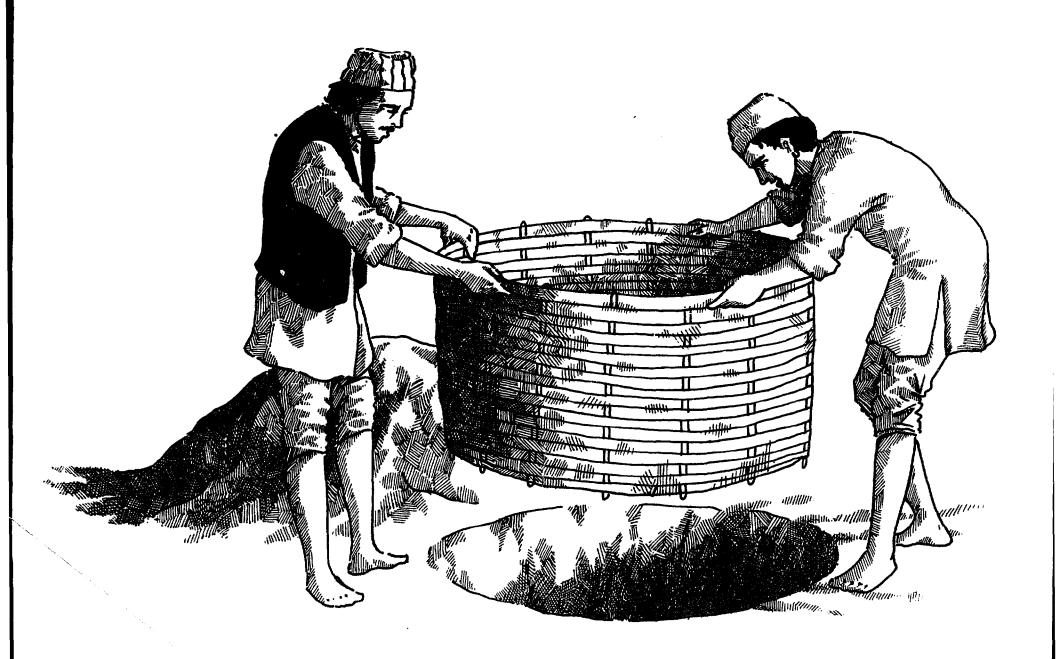

# ७ भकारी रवाल्डोमाटम्म मिल्ने गरी राखनु होस ।

7. PUSH THE "BHAKARI" FIRMLY INTO THE PIT.

८ भकारी खाल्डोमा रारव्दा यसको माधिकलो भाग जमीन संग मिलेको हुनु पर्छ । भकारी घुसारे पिछ खाल्डोको चौरितर ठूलो ढुङ्गाहरू रारव्नुस्। युसो गर्नाले वर्षा महिनामा पानी खाल्डा भित्र परन पाउँदेन ।

<sup>8.</sup> WHILE PUTTING THE "BHAKARI" IN THE PIT ITS UPPER PART SHOULD BE LEVEL WITH THE GROUND. AFTER INSERTING THE "BHAKARI" PUT SOME LARGE STONES ALL AROUND THE PIT. THIS WAY WATER WON'T GET INSIDE DURING THE MONSOON.