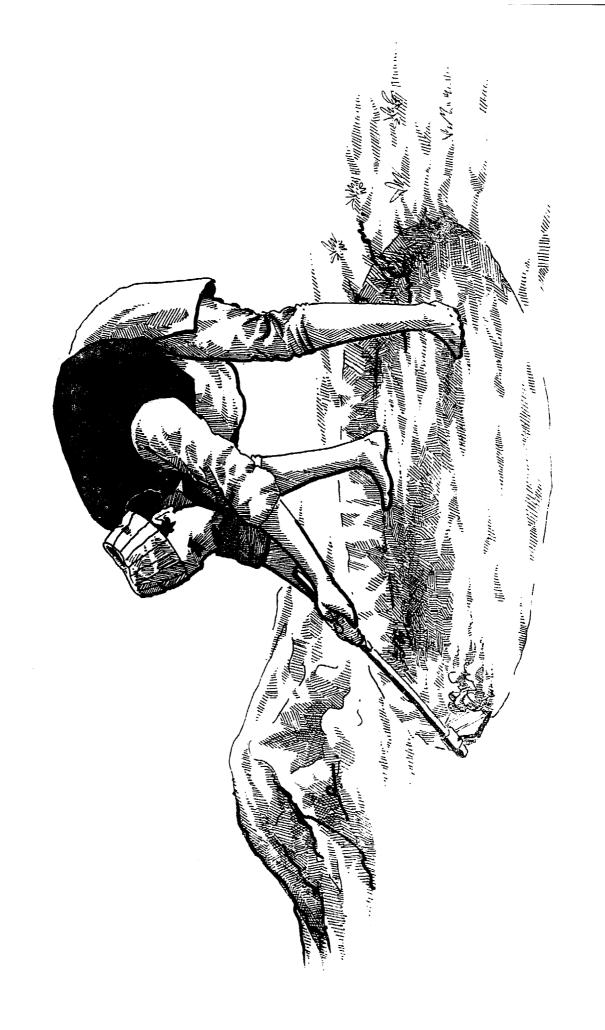

३ गोलो आकारको रवाल्डो रवन्तु हास । रवाल्डो रवन्दा माटो एकालिर मात्र थुपार्तुम् किनभने पिछ रवाल्डो ढाक्ने बेला मा काम लाग्छ ।

<sup>3.</sup> AS YOU DIG THE PIT, PUT ALL THE EARTH ON ONE SIDE. YOU WILL NEED IT LATER TO MAKE THE COVER.

# 8. स्वाल्डो अन्दाजी एक मान्छे जाति अध्यवा चार हात गहिंगे स्वन्नु होस् ।

DIG THE PIT ABOUT ONE MAN OR FOUR "HAAT" DEEP (ABOUT 6 FEET.)