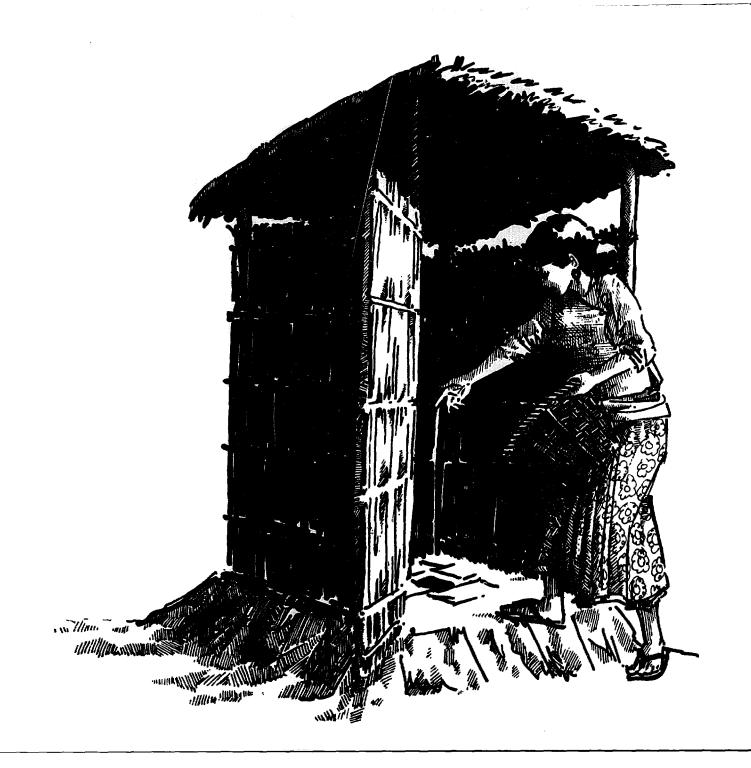

<sup>16.</sup> MAKE WALLS ON THREE SIDES WITH REEDS, STRAW, WOVEN MATTING, GRASS OR WHATEVER IS AVAILABLE. PUT A DOOR ON ONE SIDE. BETWEEN THE WALLS AND THE ROOF LEAVE A SMALL SPACE FOR AIR.

१७ चर्पीको दिशा गर्ने प्रवाललाई राम्ररी ढाक्ते काठको ढकनी बनाउनुस्। यसो गर्नाले चर्पा जन्हाउँदेन र भिंगा पनि भन्कन पाउँदेन।

<sup>17</sup> MAKE A WOODEN LID TO COVER THE HOLE NICELY. THIS WAY IT WON'T SMELL AND FLIES WON'T COME BUZZING AROUND.

## १८ अव ढोका तयार भयो । ढोका वन्द गरी आराम साथ दिसा गर्नु होस् ।

18. ALTERNATIVELY YOU CAN ATTACH A WOODEN COVER TO THE SQUATTING HOLE. NOW THE PIT LATRINE IS READY !!