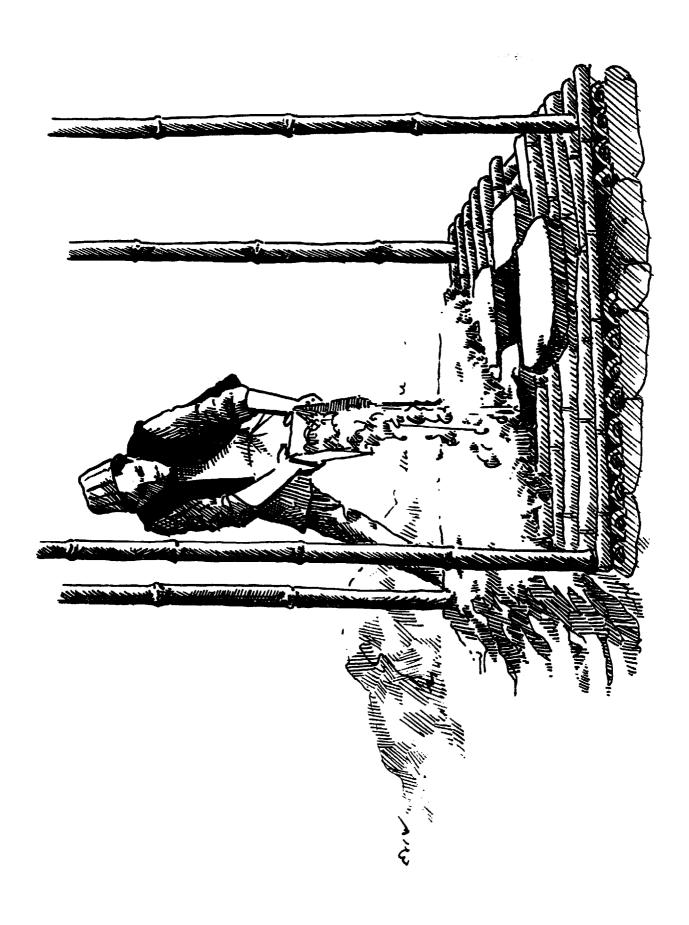

### %, रवालडो लाई बॉसको कप्टेरा वा ढुङ्गा वा काठको फल्याकले ढाके पछि माटाले पुर्तुस्। यसो गर्नाले चपीको भुई सफा देखिन्छ।

<sup>14.</sup> AFTER COVERING THE PIT WITH BAMBOO, PLANKS OR STONES, SPREAD EARTH OVER IT. THIS WILL GIVE A GOOD FINISH TO THE FLOOR OF THE LATRINE.

# % माटोले पुर्दा बेर्परी थिचेरं बलियो बनाउनुस । अब छाप्रो बनाउनु पर्छ ।

15. AFTER SPREADING THE DIRT, COMPACT IT FIRMLY. NOW WE HAVE TO BUILD THE HUT.

% चर्पाको तीन तिर खर, पराल, चित्रा वा स्याउला मध्ये जुन पाइन्ध्र त्यसको बार बनाउनुस। धाना र वारको बीचमा हावा परने सानो ठाउँ रारुठनुस्।