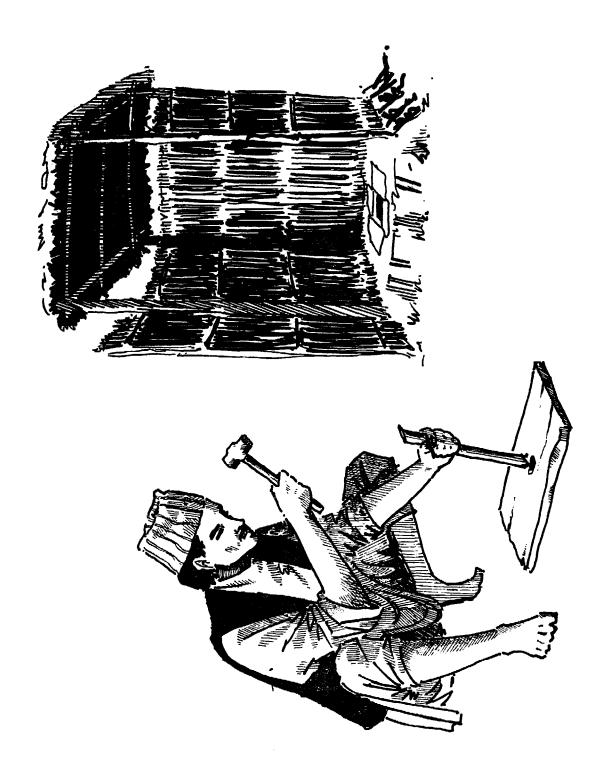

43, प्वालको विरिषिर चेप्टा दुङ्गाहरू रारजुस । दुङ्गारारताले सफा गर्न स्वितलो हुन्छ । छाप्रो बनाउनको लाग चारे कुनामा रवम्बा गाड्नुस् । प्वालको छेउबाट पछाडिको बार एक बित्ता जीत पर रारठनुस् ।

<sup>13.</sup> PUT SOME FLAT STONES AROUND THE HOLE. BY PUTTING STONES IT WILL BE EASIER TO CLEAN. TO MAKE THE HUT, PUT FOUR POLES AT THE FOUR CORNERS. THE REAR WALL SHOULD BE A LITTLE LESS THAN A SPAN AWAY FROM THE EDGE OF THE HOLE.

### %, रवालडो लाई बॉसको कप्टेरा वा ढुङ्गा वा काठको फल्याकले ढाके पछि माटाले पुर्तुस्। यसो गर्नाले चपीको भुई सफा देखिन्छ।

<sup>14.</sup> AFTER COVERING THE PIT WITH BAMBOO, PLANKS OR STONES, SPREAD EARTH OVER IT. THIS WILL GIVE A GOOD FINISH TO THE FLOOR OF THE LATRINE.

# % माटोले पुर्दा बेर्परी थिचेरं बलियो बनाउनुस । अब छाप्रो बनाउनु पर्छ ।

15. AFTER SPREADING THE DIRT, COMPACT IT FIRMLY. NOW WE HAVE TO BUILD THE HUT.

% चर्पाको तीन तिर खर, पराल, चित्रा वा स्याउला मध्ये जुन पाइन्ध्र त्यसको बार बनाउनुस। धाना र वारको बीचमा हावा परने सानो ठाउँ रारुठनुस्।