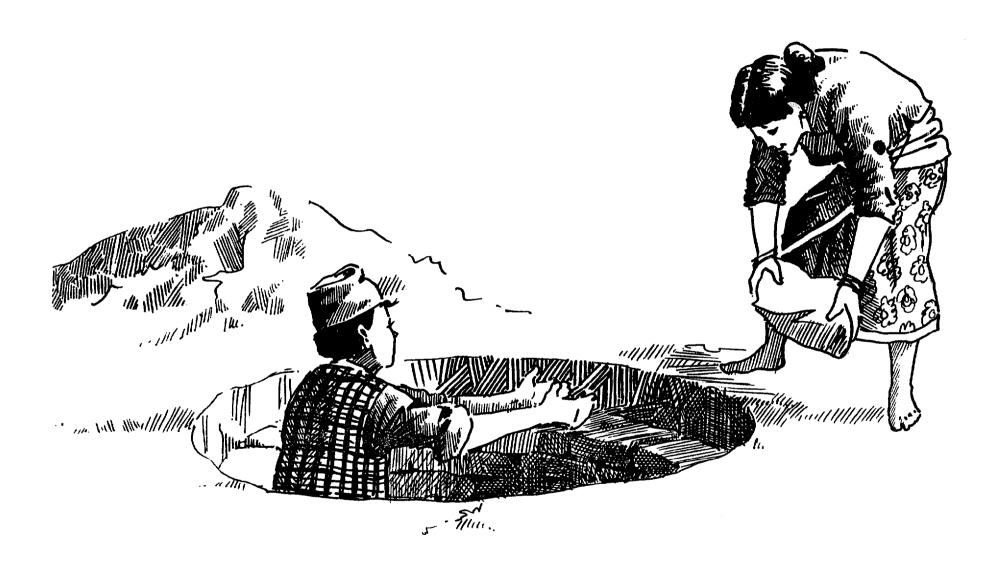

४. जहाँ पुर्स्नो माटो हुन्छ त्यहाँ भकारीको सट्टा ढुङ्गा राखे हुन्छ । ढुङ्गा राखेन हो भने खाल्डी खन्दा माधाबाट ढुई हात तलसम्म मात्र अन्ति फराकिलो गरी खन्तुस ।

9. INSTEAD OF A "BHAKARI" YOU CAN ALSO USE STONES. IF YOU USE STONES DIG THE UPPER TWO HAAT UPPER TWO HAAT OF THE PIT A LITTLE WIDER. (STONES SHOULD BE USED WHEN THE SOIL STABILITY IS POOR.)

## १०, खाल्होको फेद देखि ने पक्का गरी दुङ्गा ओछयाँउँ माधिसम्म ल्याउन ।

<sup>10.</sup> THE DRY STONE SHOULD BE FROM THE BASE TO THE TOP OF THE PIT AND THE STONES SHOULD BE WELL SET.