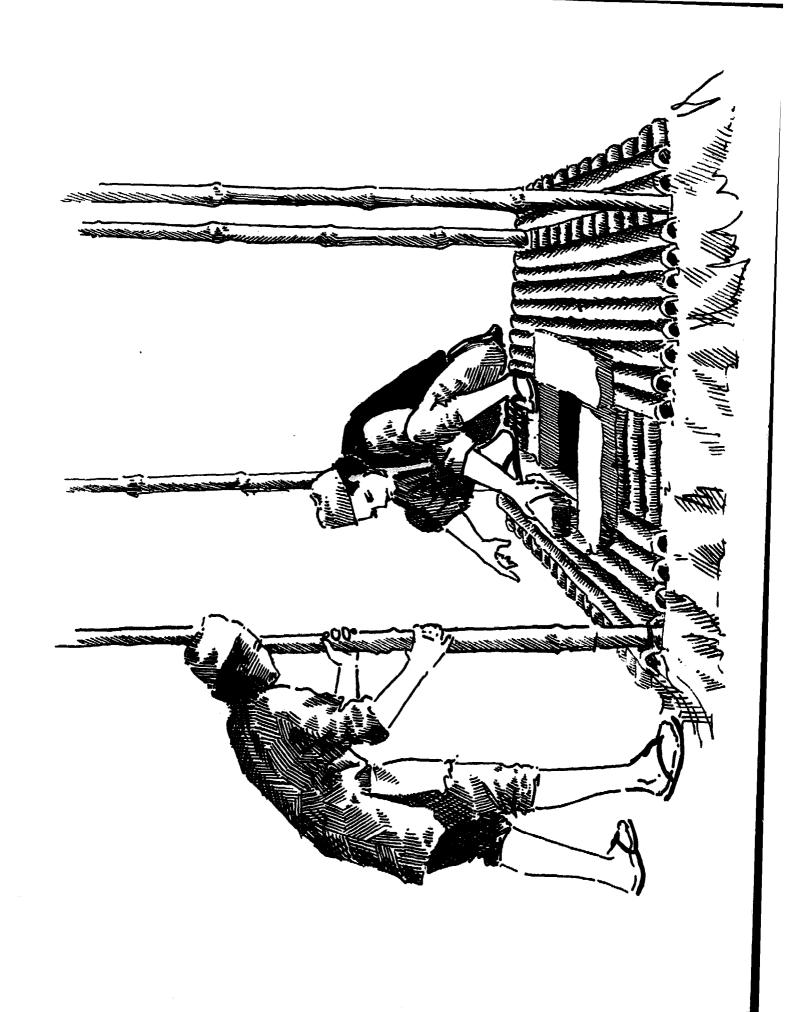

### भ,रवाल्डोको मुख वरिपरि एक बित्ता जित अग्लो गारो लगाउनुस । यस्ले चर्पाको भुई राम्रो र बलियो पार्छ ।

11. BUILD THE WALL ABOUT ONE SPAN HIGHER THAN THE GROUND ALL AROUND THE MOUTH OF THE PIT. (A SPAN IS THE DISTANCE FROM THE TIP OF THE THUMB TO THE TIP OF THE LITTLE FINGER - ABOUT 9 INCHES.) THIS WILL GIVE A GOOD BASE TO THE LATRINE HOUSE.

सिको कर्टराले खालडो ढाकनुस्। स्वालडोकोबीचमा क हात लामो र एक बित्ता जित चाडा दिशा गर्ने प्वाल रुवनुस्। बॉसको सट्टा काठको फल्याक वा लामोढुड्डा रुक्ते पित स्वालडो ढाकत स्रिकत्छ।

OVER THE PIT WITH PIECES OF SPLIT BAMBOO. IN THE MIDDLE OF IE COVER LEAVE A HOLE FOR DEFECATING ONE "HAAT" LONG AND LITTLE LESS THAN A SPAN WIDE. INSTEAD OF BAMBOO THE COVER AN ALSO BE MADE OF PLANKS OR LONG STONES.

43, प्वालको विरिषिर चेप्टा दुङ्गाहरू रारजुस । दुङ्गारारताले सफा गर्न स्वितलो हुन्छ । छाप्रो बनाउनको लाग चारे कुनामा रवम्बा गाड्नुस् । प्वालको छेउबाट पछाडिको बार एक बित्ता जीत पर रारठनुस् ।

<sup>13.</sup> PUT SOME FLAT STONES AROUND THE HOLE. BY PUTTING STONES IT WILL BE EASIER TO CLEAN. TO MAKE THE HUT, PUT FOUR POLES AT THE FOUR CORNERS. THE REAR WALL SHOULD BE A LITTLE LESS THAN A SPAN AWAY FROM THE EDGE OF THE HOLE.