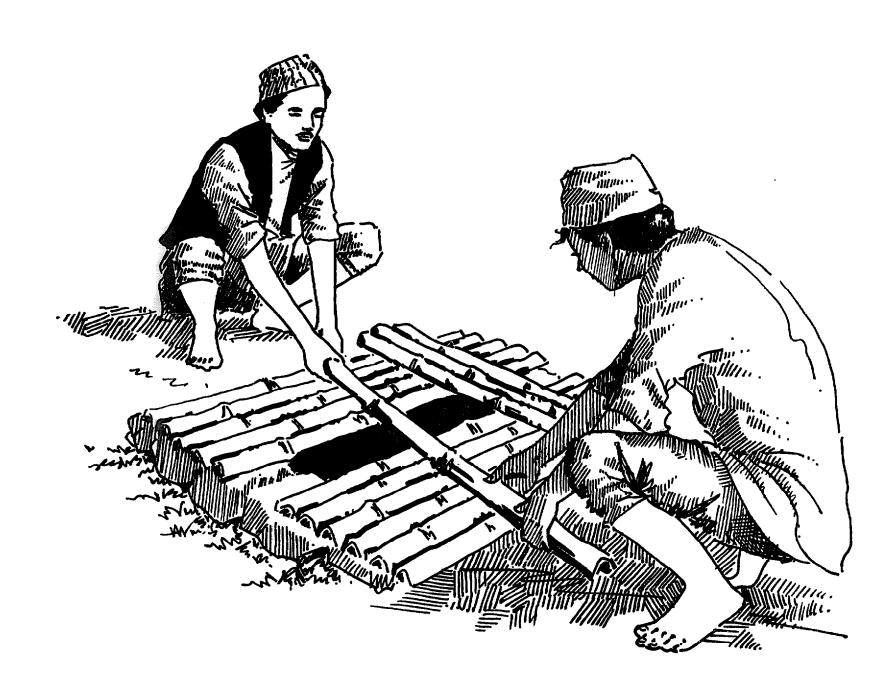

२ जोत्नी आकारकी दुई हात चौडाई भएको खाल्डा खत्न चिनो त्नगाउनु होस। यो आकारको खाल्डो अस्भन्दा बित्रयो हुन्छ।

2. MARK THE GROUND SO AS TO DIG A CIRCULAR PIT ABOUT 2 "HAAT" WIDE. A "HAAT" IS AN ARMLENGTH, ABOUT 18 INCHES. A CIRCULAR PIT WILL BE STRONGER THAN A SQUARE PIT.

३ गोलो आकारको रवाल्डो रवन्तु हास । रवाल्डो रवन्दा माटो एकालिर मात्र थुपार्तुम् किनभने पिछ रवाल्डो ढाक्ने बेला मा काम लाग्छ ।

<sup>3.</sup> AS YOU DIG THE PIT, PUT ALL THE EARTH ON ONE SIDE. YOU WILL NEED IT LATER TO MAKE THE COVER.

# 8. स्वाल्डो अन्दाजी एक मान्छे जाति अध्यवा चार हात गहिंगे स्वन्नु होस् ।

DIG THE PIT ABOUT ONE MAN OR FOUR "HAAT" DEEP (ABOUT 6 FEET.)