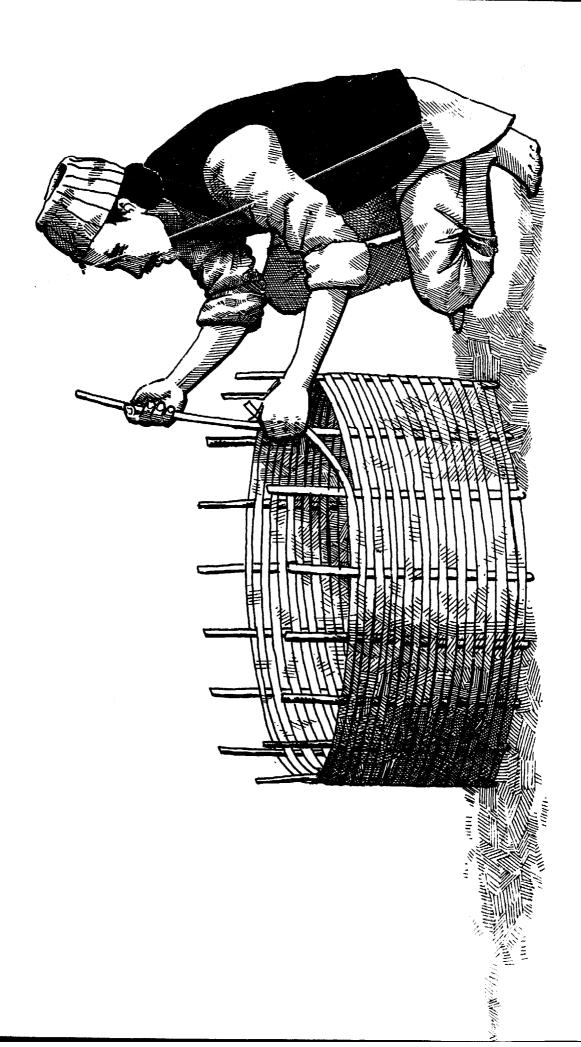

# थ्र, दुई हात अञ्लो र गोलो आकारको भकारी बनाउनु होस ।

5. WE WILL DESCRIBE TWO WAYS OF LINING THE PIT. THE FIRST IS TO MAKE A CIRCULAR "BHAKARI" ABOUT TWO HAAT HIGH. (A "BHAKARI" IS A WOVEN BAMBOO MAT.)

### ६ खालडोको गोलाई र भकारीको गोलाई बराबरी हुनु पर्छ। यो भकारीले पर्खालको काम गर्छ। यसले खाल्डो भासिन दिदेन।

6. THE CIRCUMFERENCE OF THE "BHAKARI" SHOULD BE THE SAME AS THE CIRCUMFERENCE OF THE PIT. THE LINING IS TO PREVENT THE SOIL SLIPPING INTO THE PIT AND SO WILL HELP TO PREVENT THE LATRINE COLLAPSING.