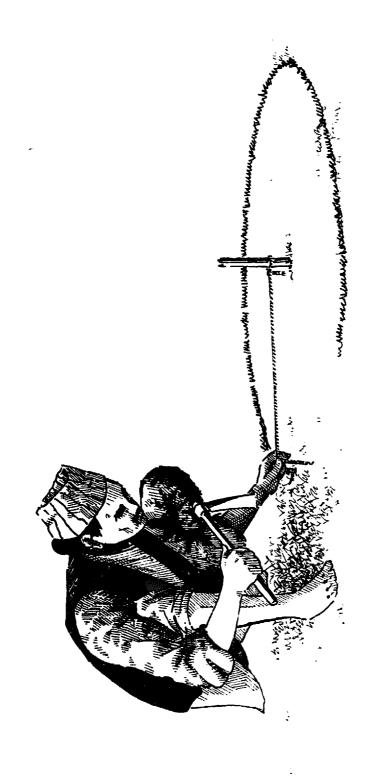

२ जोत्नी आकारकी दुई हात चौडाई भएको खाल्डा खत्न चिनो त्नगाउनु होस। यो आकारको खाल्डो अस्भन्दा बित्रयो हुन्छ।

2. MARK THE GROUND SO AS TO DIG A CIRCULAR PIT ABOUT 2 "HAAT" WIDE. A "HAAT" IS AN ARMLENGTH, ABOUT 18 INCHES. A CIRCULAR PIT WILL BE STRONGER THAN A SQUARE PIT.