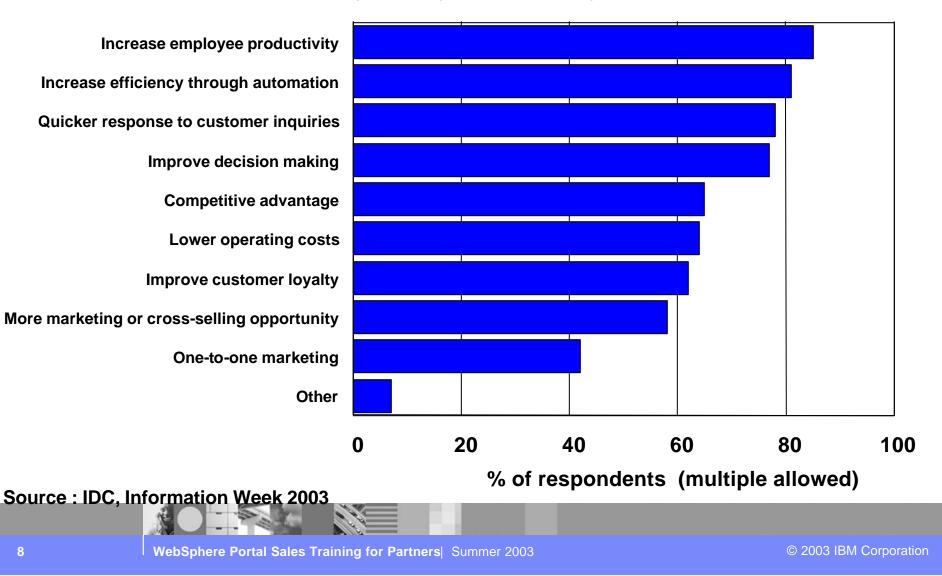

# Why Portals? – Market Perspective

#### Why does your company use an enterprise portal?