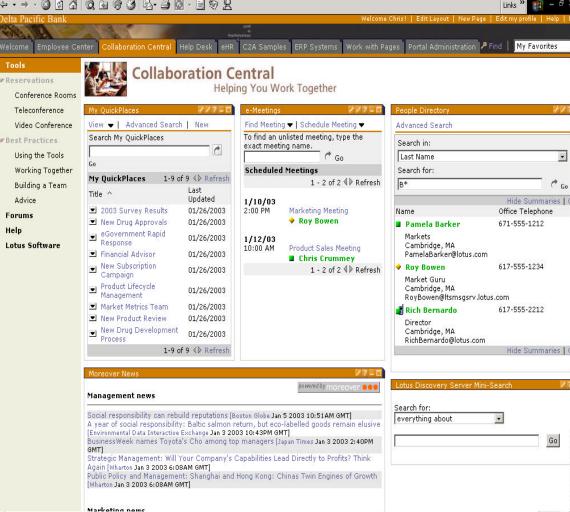

# Collaboration Center (Portal Express Plus Only)

Tools

Help

### A collaborative portal application that provides

- Concline company directory with awareness and instant messaging built-in
- Integrated collaboration tools for managing on-line meetings and instant team workplaces

### Free set of Portlets

- + People Finder portlet application
- + Web Conferencing productivity portlet
- + My Team Workplaces productivity portlet
- + Sample Place and Integration

Accelerate time to value -- Great functionality for intranets - Portal Express Plus