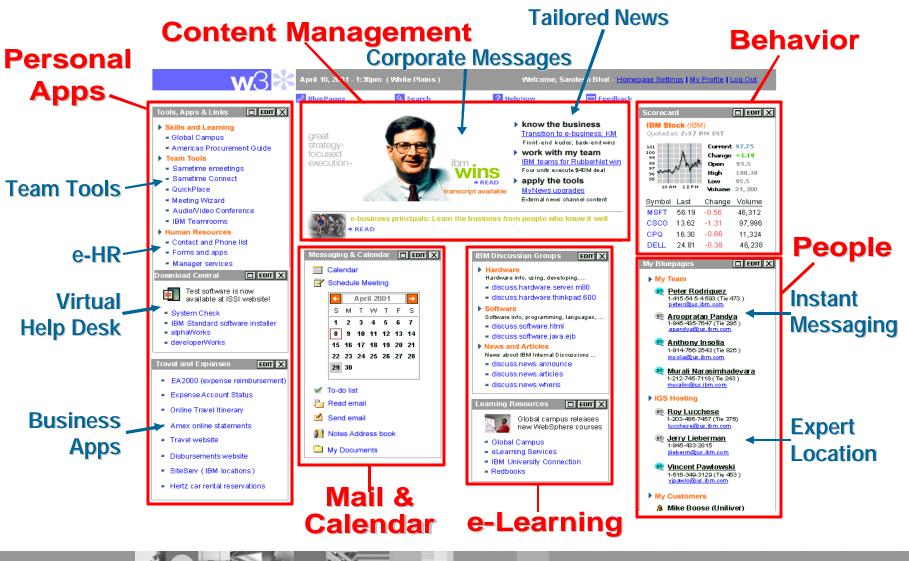

# Intranet Portal Example – IBM W3 Home Page

WebSphere Portal Sales Training for Partners| Summer 2003