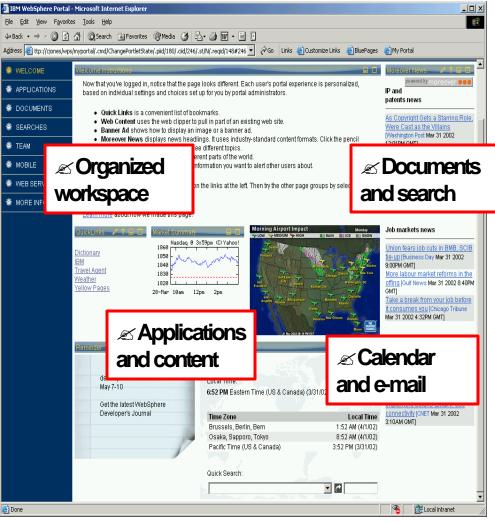

# Intranet Portal Example – IBM W3 Home Page

WebSphere Portal Sales Training for Partners| Summer 2003