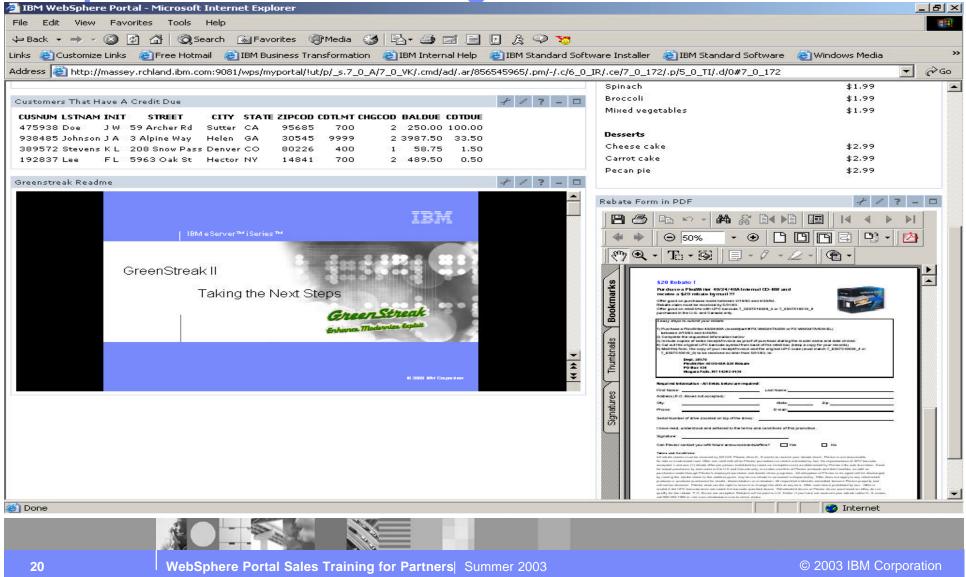

### 5250 & iFrame Portlet via iSeries Access for Web

#### http://www-1.ibm.com/servers/eserver/iseries/access/web/beta.html

| 🚰 IBM WebSphere Portal - Microsoft Internet Explorer                                                                                                                                 |                            |                                 |               |                        | - 8 ×   |
|--------------------------------------------------------------------------------------------------------------------------------------------------------------------------------------|----------------------------|---------------------------------|---------------|------------------------|---------|
| File Edit View Favorites Tools Help                                                                                                                                                  |                            |                                 |               |                        |         |
| 🗘 Back 🔹 🔿 🖉 🕼 🔞 🖓 Search 👔 Favorites 🛞 Media 🍏 🖏 🚽 🎒 🖬 📄 🤌 🎘 🍤                                                                                                                      |                            |                                 |               |                        |         |
| Links 🍘 Customize Links 💩 Free Hotmail 💩 IBM Business Transformation 💩 IBM Internal Help 💩 IBM Standard Soft                                                                         | tware Installer 🛛 🤞        | IBM Standard Soft               | :ware 🍯       | Windows Media          | >>      |
| Address 🗃 http://massey.rchland.ibm.com:9081/wps/myportal/!ut/p/_s.7_0_A/7_0_RV/.cmd/ad/.c/6_0_FP/.ce/7_0_17B/.p/5                                                                   | 5_0_TR/.d/0#7_0_           | 17B                             |               | •                      | ∂G0     |
| iSeries 5250 Session 🕹 🖉 – 🗖                                                                                                                                                         | iSeries Access             | for Web IFrame                  |               |                        | •       |
| F1     F2     F3     F4     F5     F6     F7     F8     F9     F10     F11     F12       F13     F14     F15     F16     F17     F18     F19     F20     F21     F22     F23     F24 | Menu                       |                                 |               |                        |         |
| Sign On System: LP016AB                                                                                                                                                              | Directo                    | ory Conter                      | nts <u>/</u>  |                        |         |
| User                                                                                                                                                                                 | Copy Files<br>Copy files t | to Server<br>o the current dire | ctory.        |                        |         |
| Password                                                                                                                                                                             | Create Dir<br>Create a su  | ectory<br>bdirectory in the     | current dir   | ectory.                |         |
| Current library                                                                                                                                                                      | Found 36                   | directories. Found              | d O files wit | th a total size of O b | ytes.   |
|                                                                                                                                                                                      | <u>Name</u>                | Size (bytes)                    | <u>Type</u>   | Modified               |         |
| RELEASE: V05R03M00                                                                                                                                                                   | \$BLDSHIP                  |                                 | Directory     | 10/24/2003 11:49:2     | 20 AN   |
| DRIVER: 4101016                                                                                                                                                                      | \$BLDTEST                  | c i                             | Directory     | 10/24/2003 11:49:1     | 16 AN   |
| USE OF THIS SYSTEM IS FOR IBM MANAGEMENT APPROVED PURPOSES ONLY.<br>USE IS SUBJECT TO AUDIT AT ANY TIME BY IBM MANAGEMENT.                                                           | ASETome                    | <u>at</u>                       | Directory     | 10/22/2003 04:13:2     | 1A 62   |
|                                                                                                                                                                                      | <u>bin</u>                 |                                 | Directory     | 10/21/2003 01:24:2     | 19 B2   |
|                                                                                                                                                                                      | boats                      |                                 | Directory     | 10/23/2003 05:45:5     | 53 AN   |
| (C) COPYRIGHT IBM CORP. 1980, 2003.<br>37 6,53                                                                                                                                       | <u>cminer</u>              |                                 | Directory     | 11/12/2003 07:18:3     | 35 AN   |
| Enter Attention Refresh Screen Field Exit Page Up                                                                                                                                    | <u>csmith</u>              |                                 | Directory     | 10/31/2003 09:48:2     | 21 AN   |
| System Request Stop Session Reset Page Down                                                                                                                                          | dev                        |                                 | Directory     | 10/21/2003 01:24:2     | 20 PN   |
|                                                                                                                                                                                      | dlb                        |                                 | Directory     | 10/23/2003 08:57:3     | 36 AN   |
|                                                                                                                                                                                      | etc                        |                                 | Directory     | 10/21/2003 01:24:2     | 26 PM   |
| iSeries Access for Web IFrame 4 / ? - 🗆                                                                                                                                              | home                       |                                 | Directory     | 11/11/2003 06:17:3     | 32 AN   |
|                                                                                                                                                                                      | InstallShie                | ld                              | Directory     | 10/22/2003 11:36:1     | 18 AN   |
| Menu A                                                                                                                                                                               | ISCdrivers                 |                                 | Directory     | 11/13/2003 09:34:2     | 26 AN   |
|                                                                                                                                                                                      |                            |                                 |               | 44.44 4 20000 00 00 1  |         |
| C Done                                                                                                                                                                               |                            | -                               |               | 📀 Internet             |         |
|                                                                                                                                                                                      |                            |                                 |               |                        |         |
| 18 WebSphere Portal Sales Training for Partners Summer 2003                                                                                                                          |                            |                                 |               | © 2003 IBM Corp        | oration |