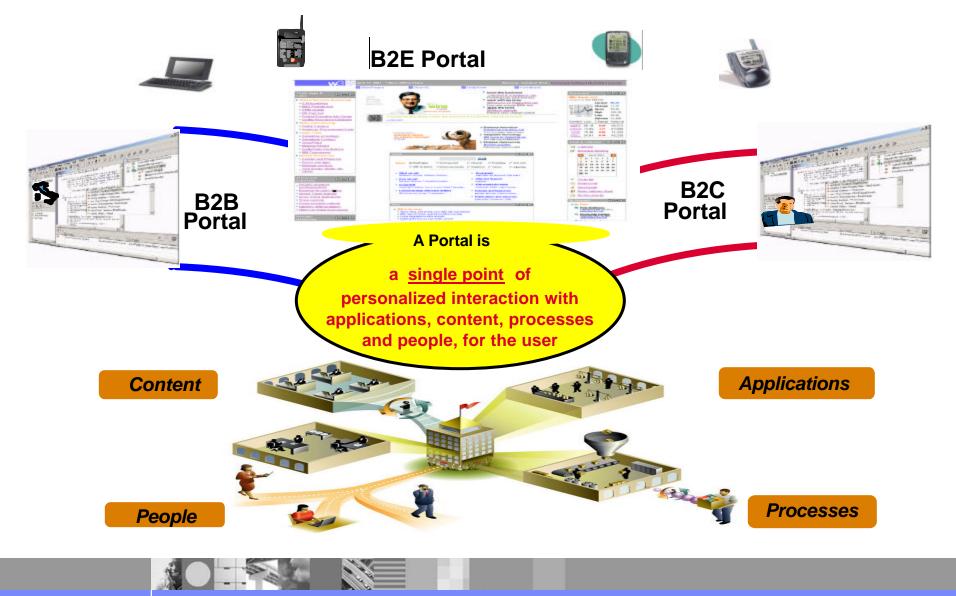

### **Portal Definition**

<u>Portal</u> - Single Point of Personalized Interaction with Applications, Content, Processes and People

### By definition, a portal should provide

- Single sign-on
- Common presentation
- Application and information integration
- Collaborative capabilities
- Personalization and customization
- A framework for Web Services
- Extension to pervasive devices

### 

- Improved employee productivity = B2E Portal
- Improved Partner relationships = B2B Portal
- Increased customer loyalty

word in IT" Gene Phifer - Gartner

= B2C Portal

8