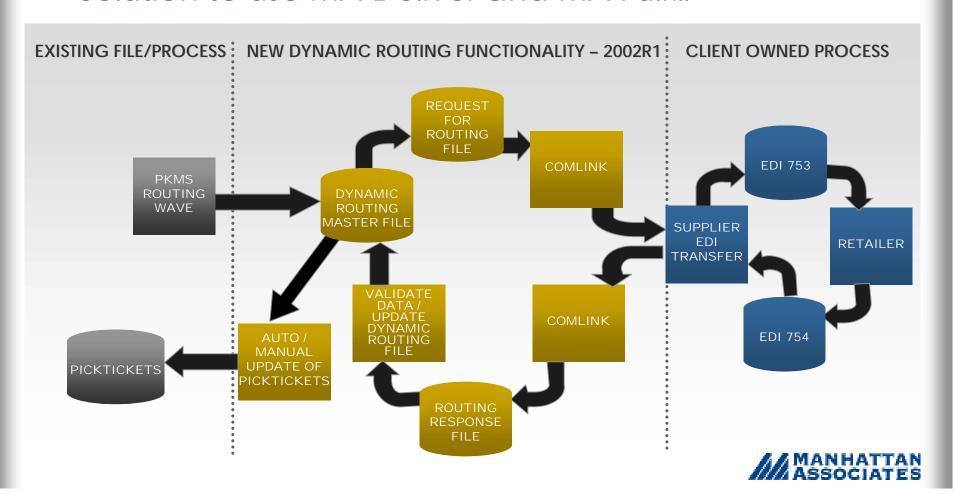

#### Collaborative Networks - Dynamic Routing

#### WHAT IS DYNAMIC ROUTING?

- EDI transactions 753/754 send routing information between supplier & retailer
- Solution to use MA Deliver and MA Fulfill