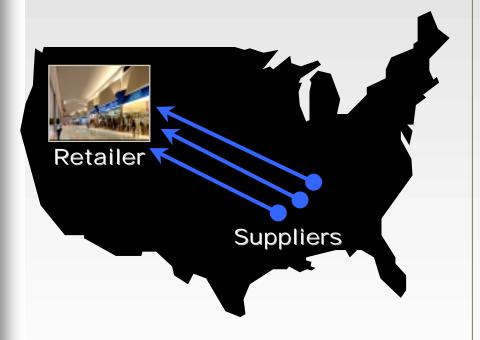

# Dynamic Routing - Before and After

Multiple Shipments

Multi-Stop Pickup

one from each supplier