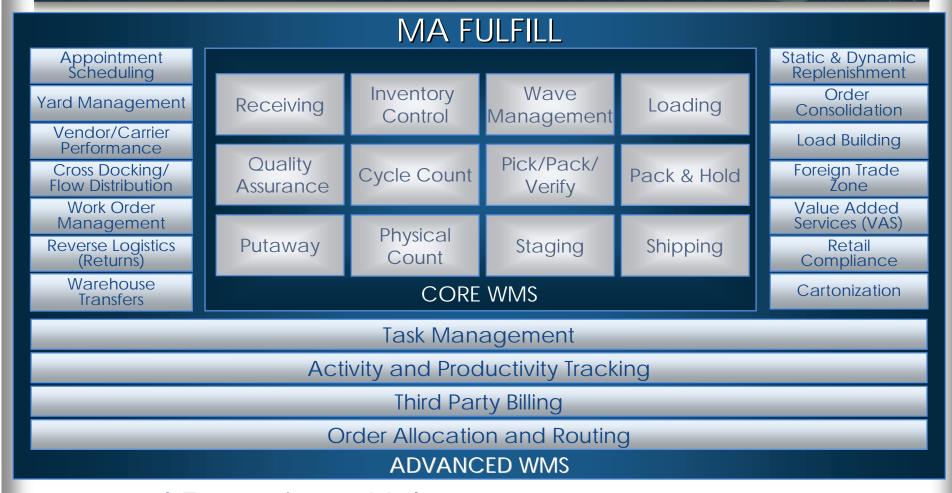

#### **MA** Fulfill

#### Improved Execution = Value

- ↑Increase Order Accuracy
- ↑Increase Throughput
- ↑Increase Customer Satisfaction
- ◆ Reduce Inventory On-Hand, Carrying Costs, Write-Offs
- ◆ Reduce Labor and Equipment Costs