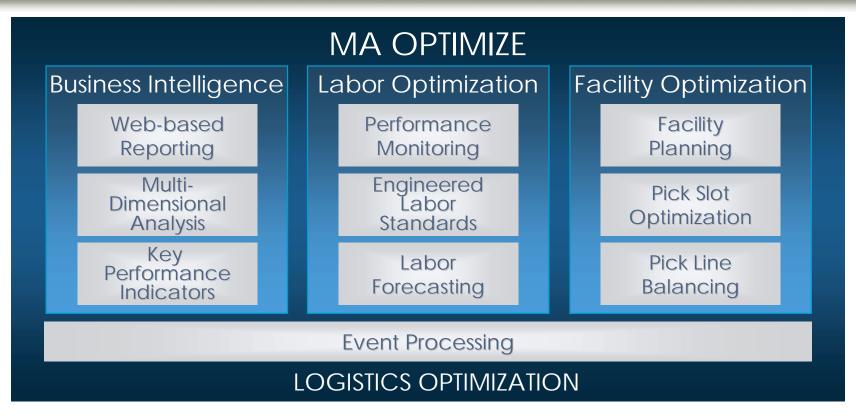

# MA Optimize

#### Optimized Logistics = Value

- ↑ Improve Warehouse Space, Inventory, Labor Utilization
- ♠ Optimize Order Fulfillment Process
- ↑ Improve Labor Performance
- ♠ Enhance Visibility to Key Performance Indicators
- ♠ Enable Alerting and Response Capabilities