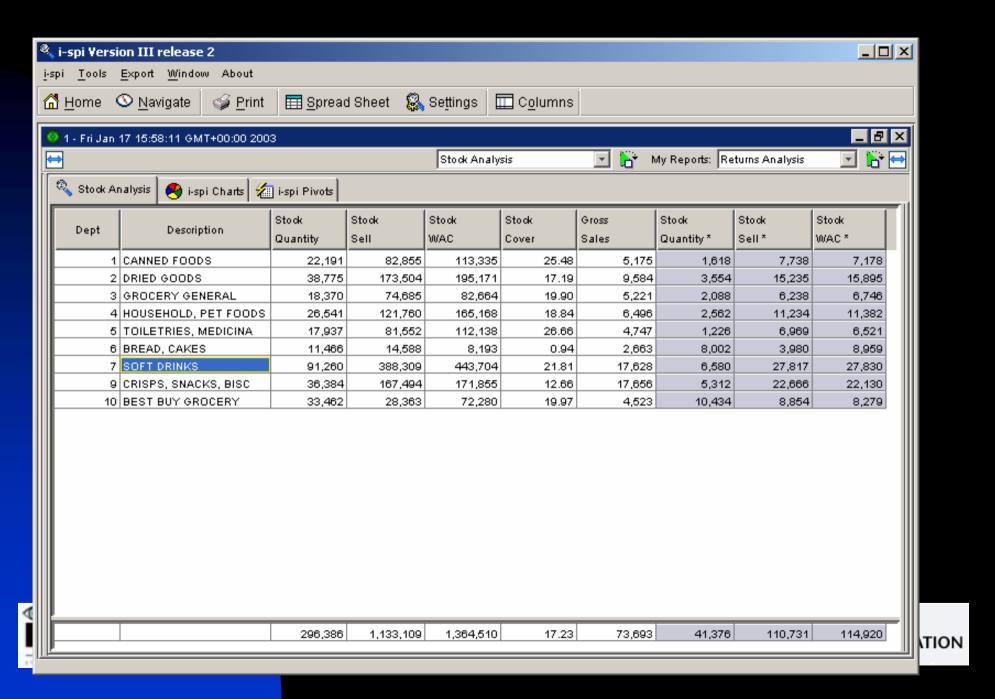

- Sales/Profit/Margin
- Purchases/Attainable Margin
- Stock/Stock Cover
- Budgets/Forecasts
- Supplier Performance

- Over Product Hierarchy
- By Location/Channel/Customer
- Across Time
- By Supplier
- Contribution, Mix, Market Share
- Comparisons, Trends