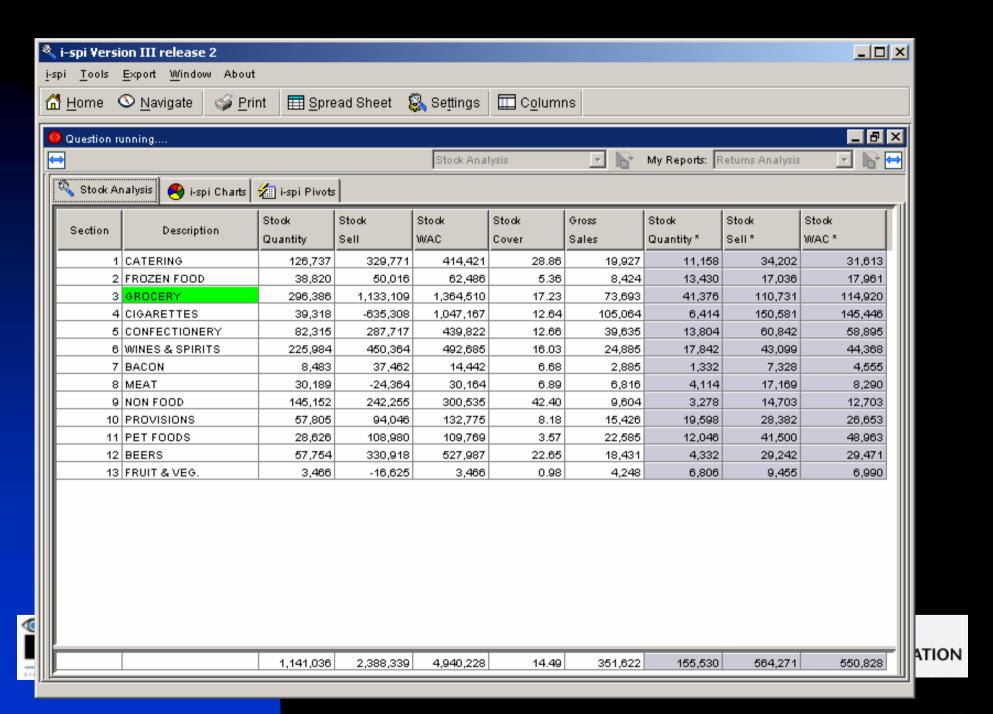

- Sales/Profit/Margin
- Purchases/Attainable Margin
- Stock/Stock Cover
- Budgets/Forecasts
- Supplier Performance

- Over Product Hierarchy
- By Location/Channel/Customer
- Across Time
- By Supplier
- Contribution, Mix, Market Share
- Comparisons, Trends