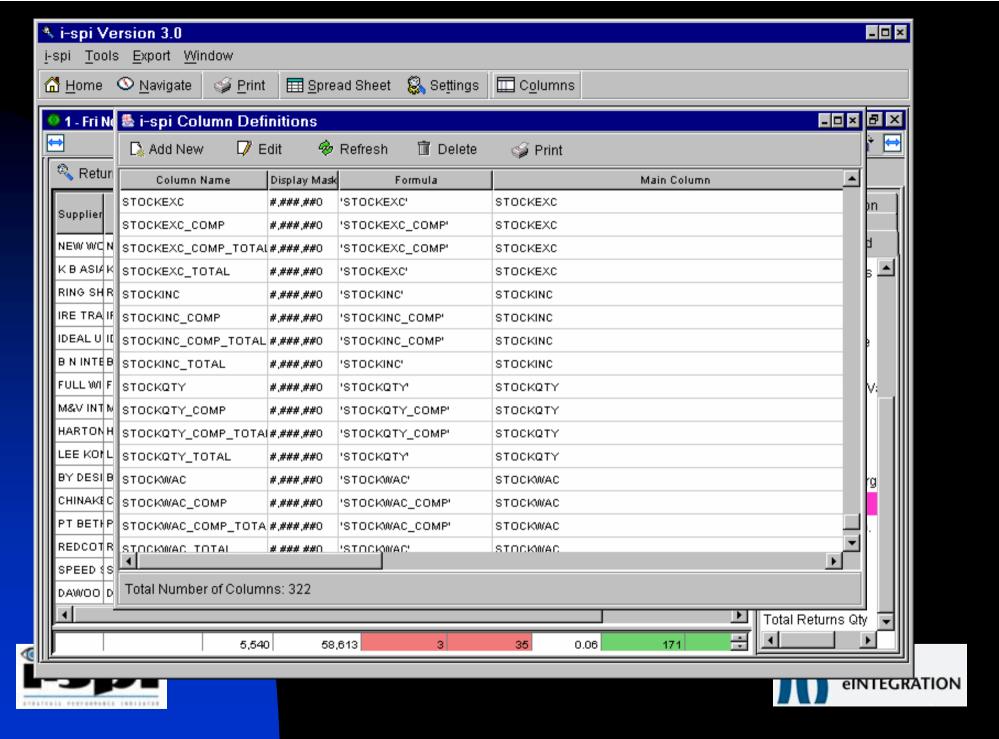

systems
- Cross Platform
  - Native to iSeries
- Fast implementation





- Volume Data v Information
- Enterprise Wide
  - Common Information
- Secure Access
  - User Views and Limitations





- Sales/Profit/Margin
- Purchases/Attainable Margin
- Stock/Stock Cover
- Budgets/Forecasts
- Supplier Performance





- Over Product Hierarchy
- By Location/Channel/Customer
- Across Time
- By Supplier
- Contribution, Mix, Market Share
- Comparisons, Trends





- Graphical User Interface
- Common Look and Feel
- Easy to Learn
- Get Results Now







































- Trend Analysis
  - ◆ Tabular
  - Graphic









- Print Report
  - All selected information
- Export to Excel







User Defined Custom Enquiries















- User defined Columns
- Dynamic Calculations