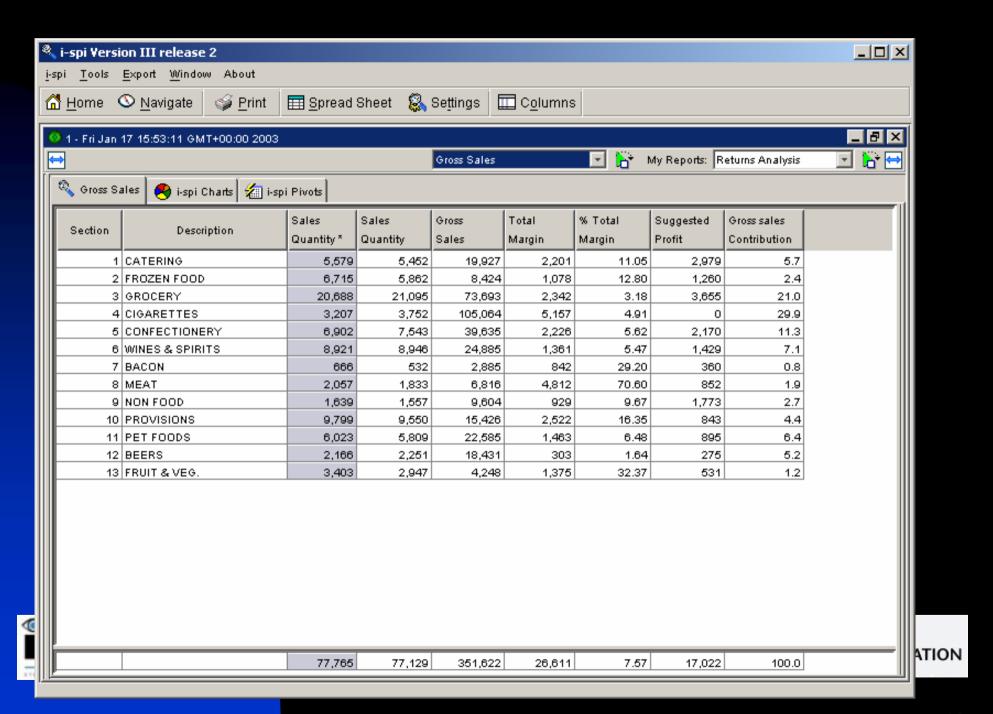

- Sales/Profit/Margin
- Purchases/Attainable Margin
- Stock/Stock Cover
- Budgets/Forecasts
- Supplier Performance

- Over Product Hierarchy
- By Location/Channel/Customer
- Across Time
- By Supplier
- Contribution, Mix, Market Share
- Comparisons, Trends