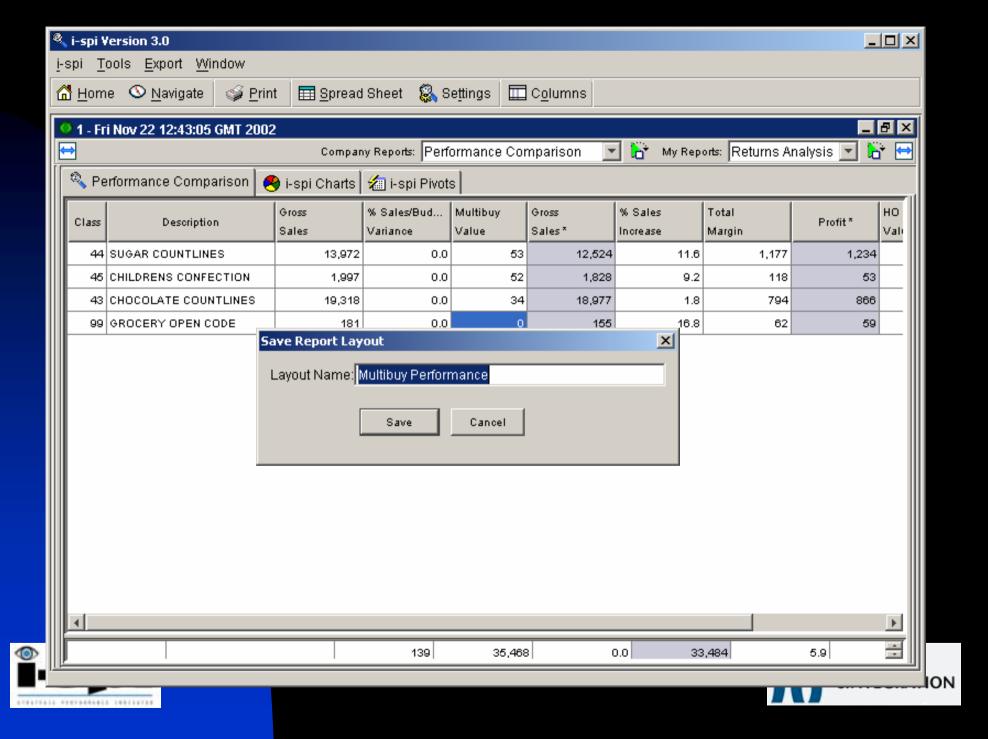

- Graphical User Interface
- Common Look and Feel
- Easy to Learn
- Get Results Now

- Trend Analysis
  - ◆ Tabular
  - Graphic

- Print Report
  - All selected information
- Export to Excel

User Defined Custom Enquiries