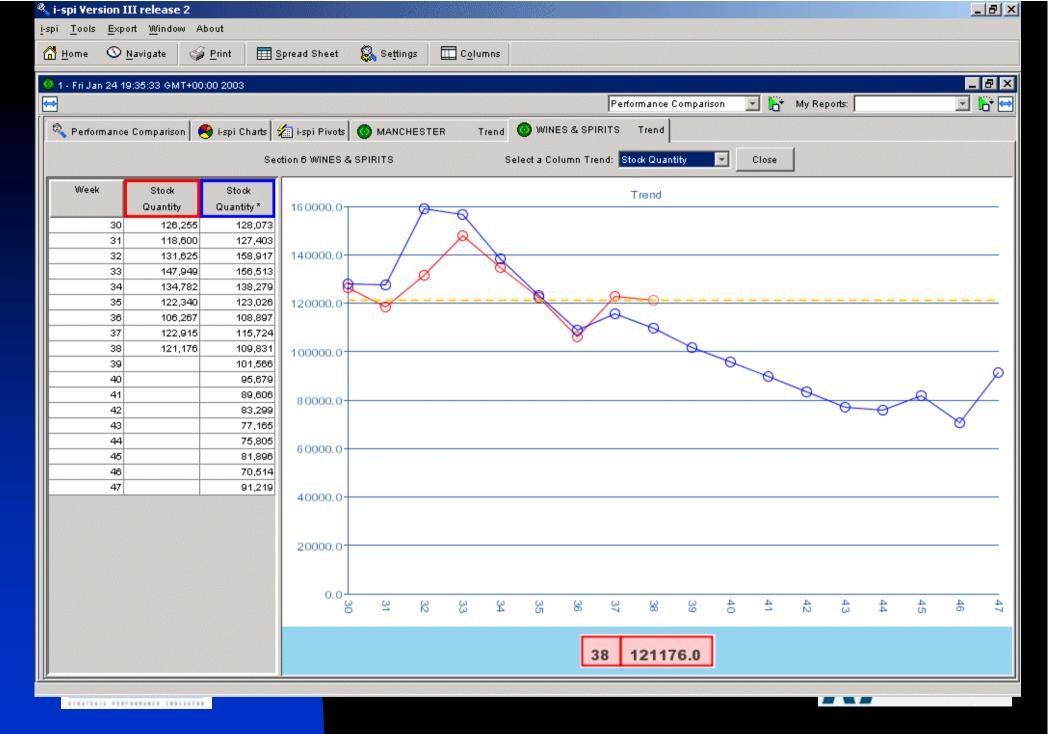

- Graphical User Interface
- Common Look and Feel
- Easy to Learn
- Get Results Now

- Trend Analysis
  - ◆ Tabular
  - Graphic

- Print Report
  - All selected information
- Export to Excel

User Defined Custom Enquiries