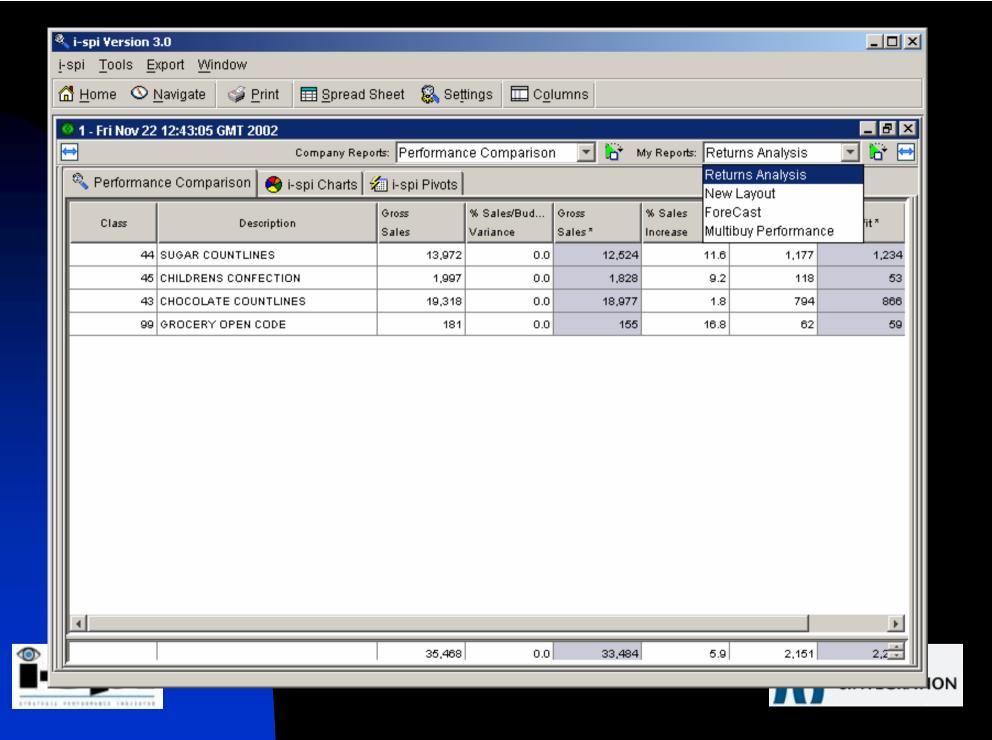

- Graphical User Interface
- Common Look and Feel
- Easy to Learn
- Get Results Now

- Trend Analysis
  - ◆ Tabular
  - Graphic

- Print Report
  - All selected information
- Export to Excel

User Defined Custom Enquiries