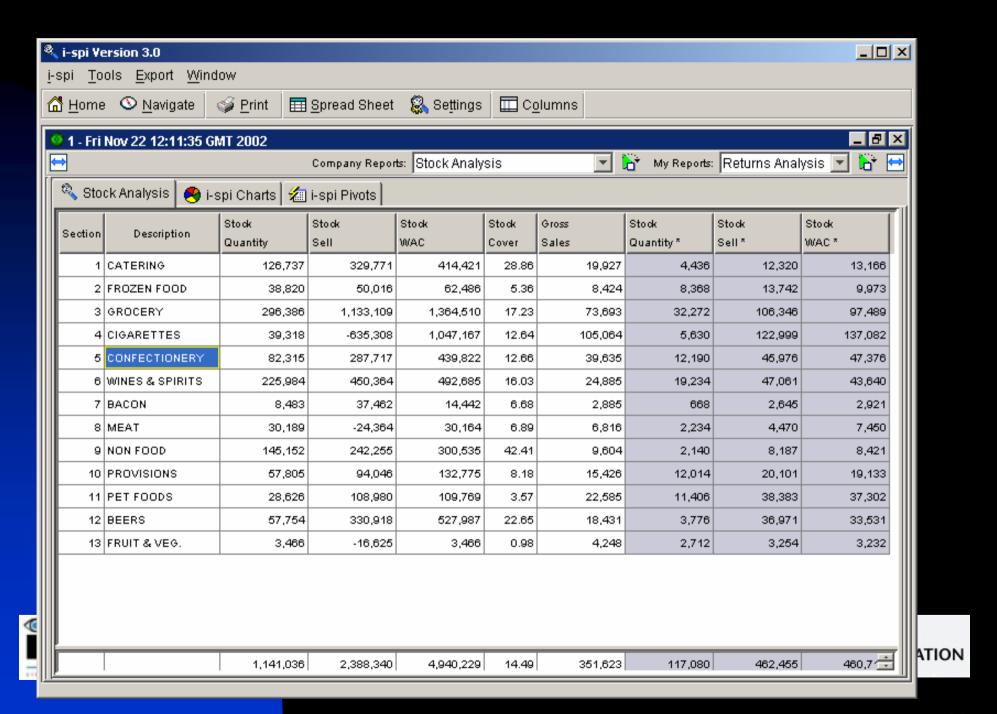

- Sales/Profit/Margin
- Purchases/Attainable Margin
- Stock/Stock Cover
- Budgets/Forecasts
- Supplier Performance

- Over Product Hierarchy
- By Location/Channel/Customer
- Across Time
- By Supplier
- Contribution, Mix, Market Share
- Comparisons, Trends

- Graphical User Interface
- Common Look and Feel
- Easy to Learn
- Get Results Now

- Trend Analysis
  - ◆ Tabular
  - Graphic

- Print Report
  - All selected information
- Export to Excel

User Defined Custom Enquiries