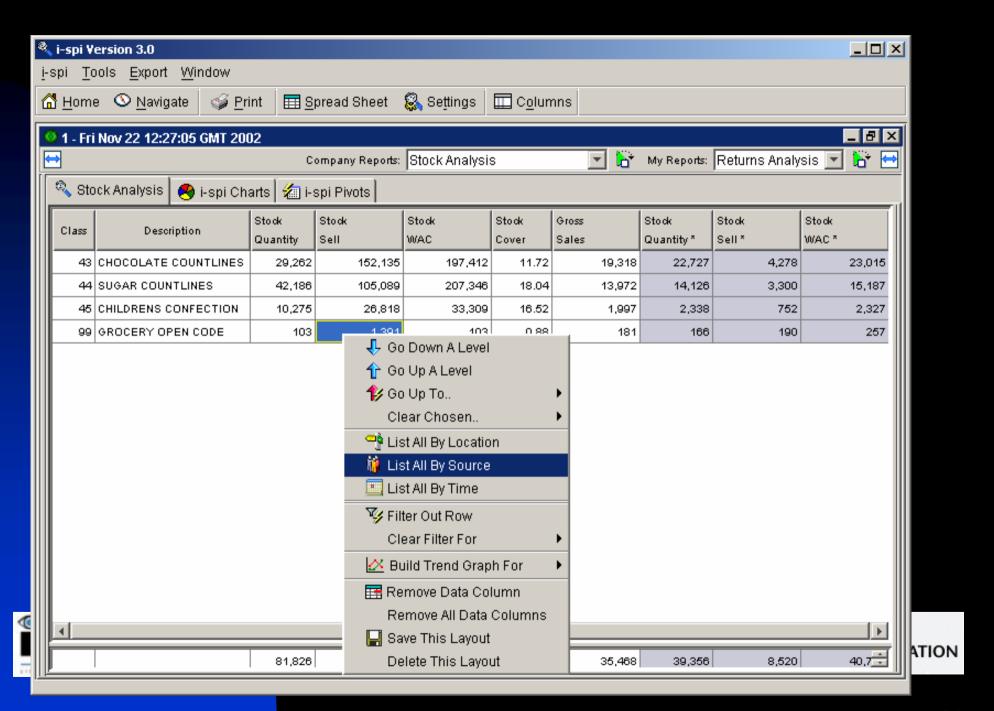

- Sales/Profit/Margin
- Purchases/Attainable Margin
- Stock/Stock Cover
- Budgets/Forecasts
- Supplier Performance

- Over Product Hierarchy
- By Location/Channel/Customer
- Across Time
- By Supplier
- Contribution, Mix, Market Share
- Comparisons, Trends

- Graphical User Interface
- Common Look and Feel
- Easy to Learn
- Get Results Now

- Trend Analysis
  - ◆ Tabular
  - Graphic

- Print Report
  - All selected information
- Export to Excel

User Defined Custom Enquiries