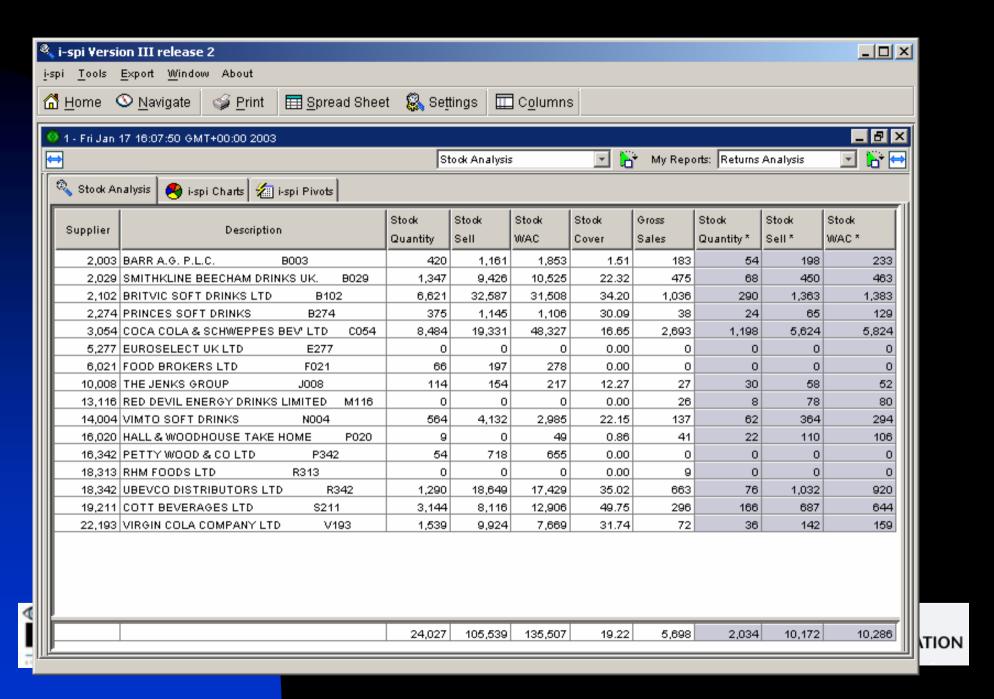

- Sales/Profit/Margin
- Purchases/Attainable Margin
- Stock/Stock Cover
- Budgets/Forecasts
- Supplier Performance

- Over Product Hierarchy
- By Location/Channel/Customer
- Across Time
- By Supplier
- Contribution, Mix, Market Share
- Comparisons, Trends

- Graphical User Interface
- Common Look and Feel
- Easy to Learn
- Get Results Now

- Trend Analysis
  - ◆ Tabular
  - Graphic

- Print Report
  - All selected information
- Export to Excel

User Defined Custom Enquiries