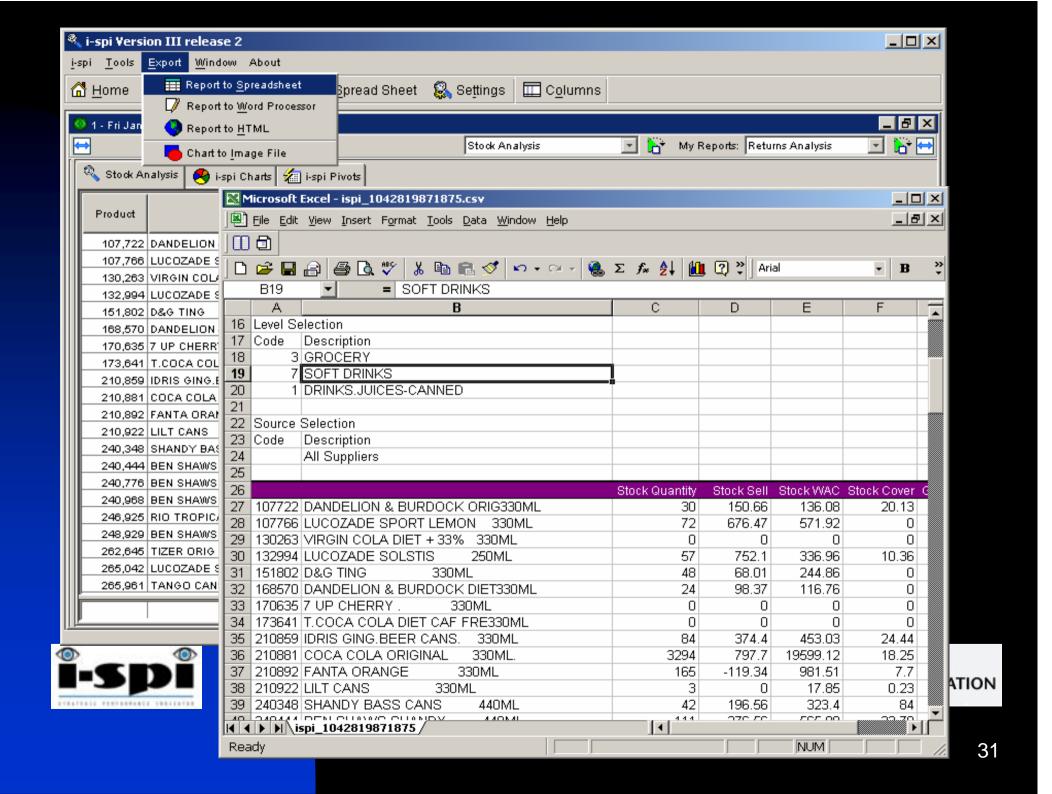

- Graphical User Interface
- Common Look and Feel
- Easy to Learn
- Get Results Now

- Trend Analysis
  - ◆ Tabular
  - Graphic

- Print Report
  - All selected information
- Export to Excel

User Defined Custom Enquiries