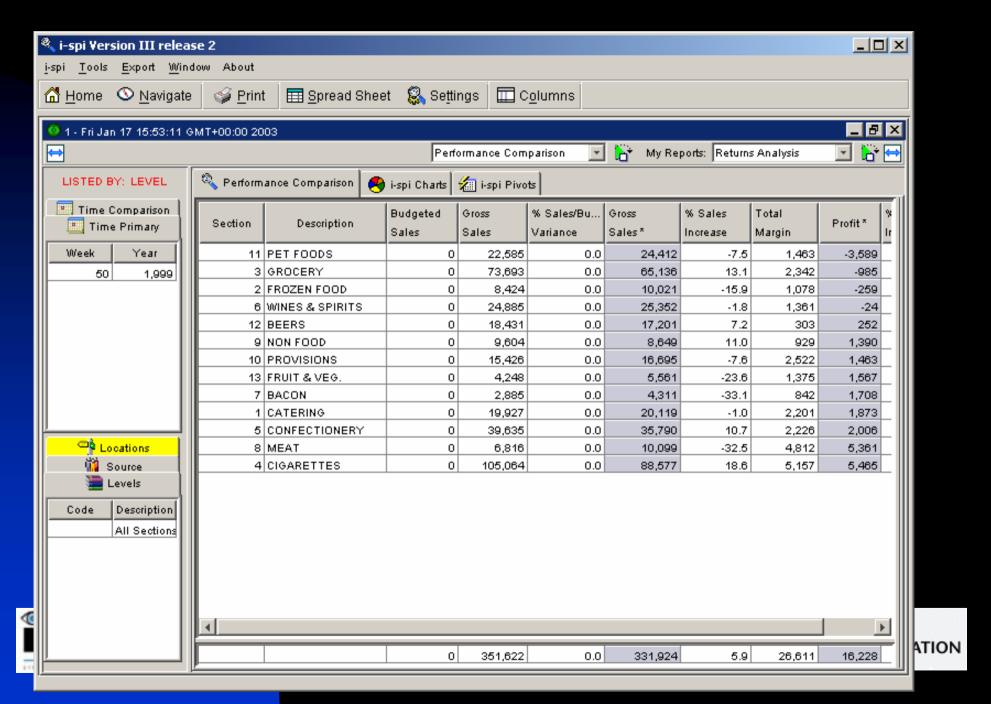

- Sales/Profit/Margin
- Purchases/Attainable Margin
- Stock/Stock Cover
- Budgets/Forecasts
- Supplier Performance

- Over Product Hierarchy
- By Location/Channel/Customer
- Across Time
- By Supplier
- Contribution, Mix, Market Share
- Comparisons, Trends