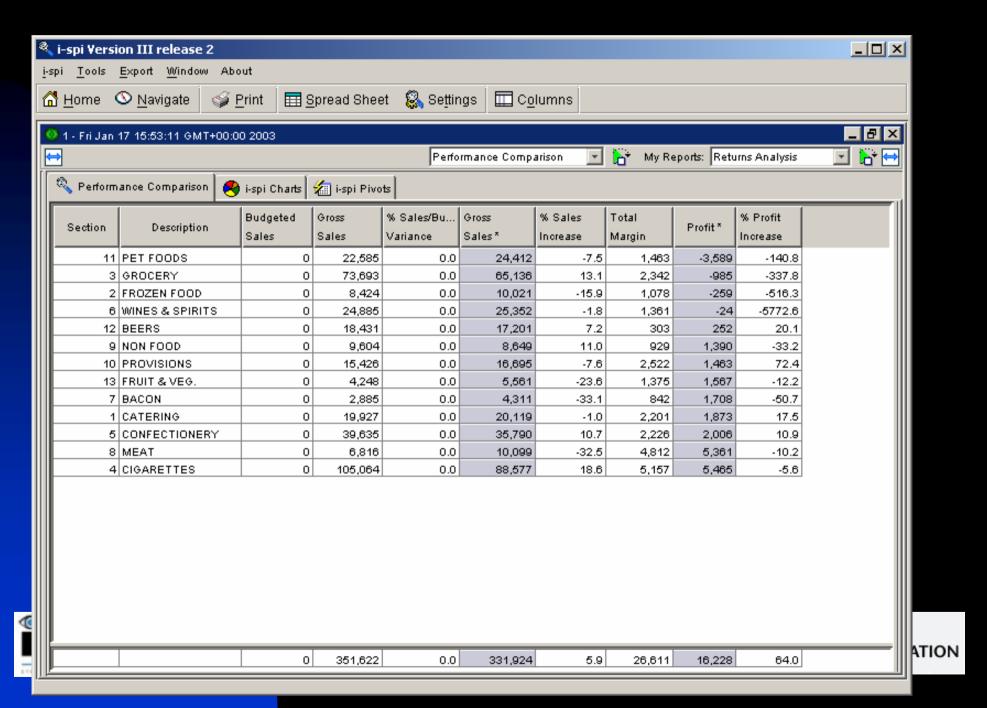

- Sales/Profit/Margin
- Purchases/Attainable Margin
- Stock/Stock Cover
- Budgets/Forecasts
- Supplier Performance

- Over Product Hierarchy
- By Location/Channel/Customer
- Across Time
- By Supplier
- Contribution, Mix, Market Share
- Comparisons, Trends