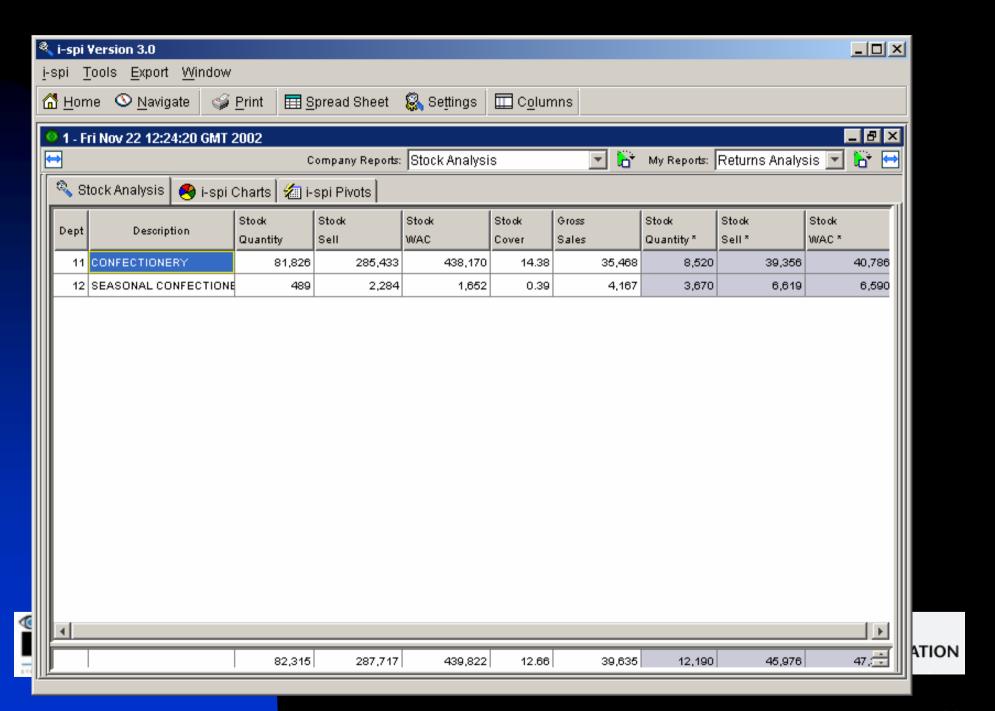

- Sales/Profit/Margin
- Purchases/Attainable Margin
- Stock/Stock Cover
- Budgets/Forecasts
- Supplier Performance

- Over Product Hierarchy
- By Location/Channel/Customer
- Across Time
- By Supplier
- Contribution, Mix, Market Share
- Comparisons, Trends

- Graphical User Interface
- Common Look and Feel
- Easy to Learn
- Get Results Now

- Trend Analysis
  - ◆ Tabular
  - Graphic

- Print Report
  - All selected information
- Export to Excel

User Defined Custom Enquiries