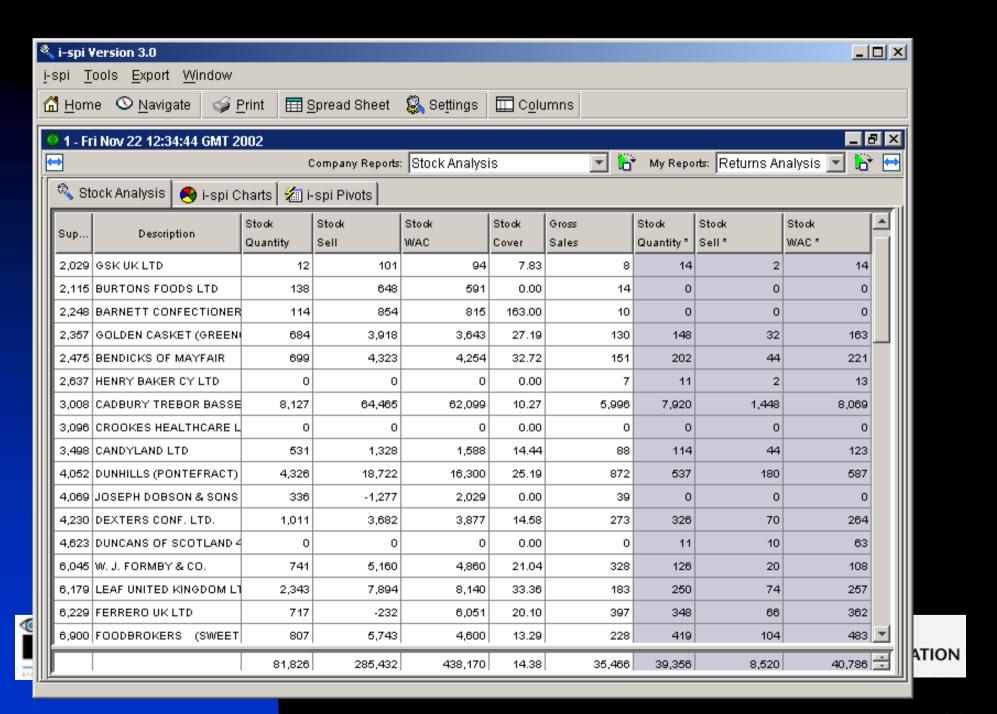

- Sales/Profit/Margin
- Purchases/Attainable Margin
- Stock/Stock Cover
- Budgets/Forecasts
- Supplier Performance

- Over Product Hierarchy
- By Location/Channel/Customer
- Across Time
- By Supplier
- Contribution, Mix, Market Share
- Comparisons, Trends

- Graphical User Interface
- Common Look and Feel
- Easy to Learn
- Get Results Now

- Trend Analysis
  - ◆ Tabular
  - Graphic

- Print Report
  - All selected information
- Export to Excel

User Defined Custom Enquiries