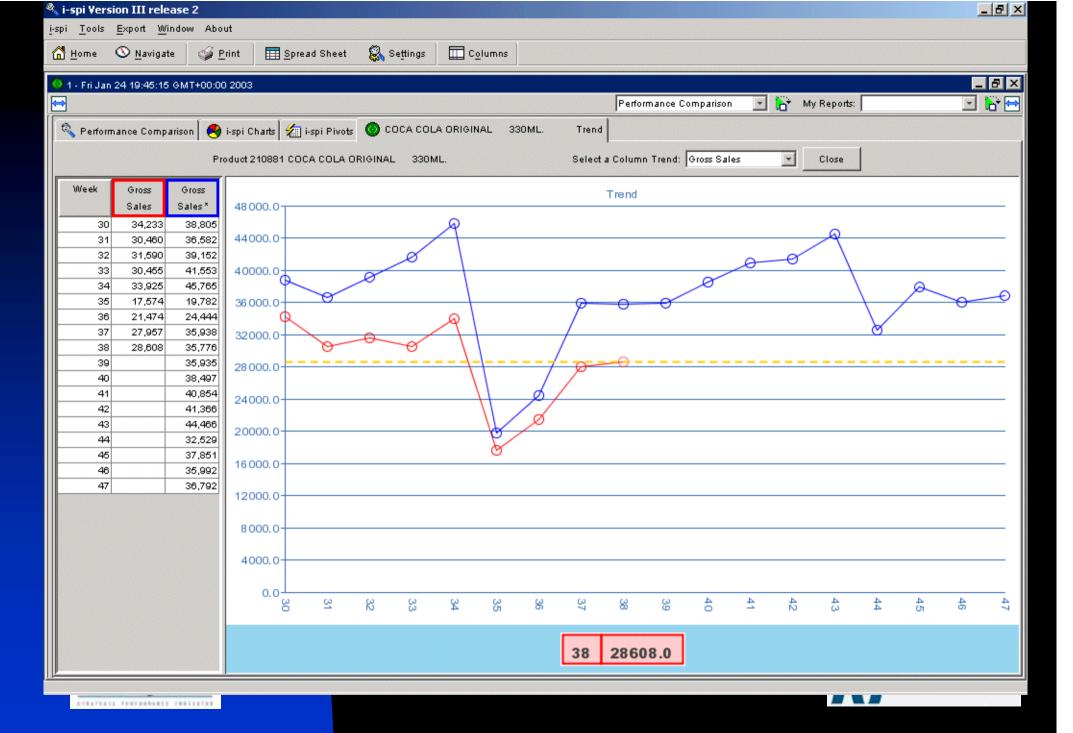

- Graphical User Interface
- Common Look and Feel
- Easy to Learn
- Get Results Now

- Trend Analysis
  - ◆ Tabular
  - Graphic

- Print Report
  - All selected information
- Export to Excel

User Defined Custom Enquiries