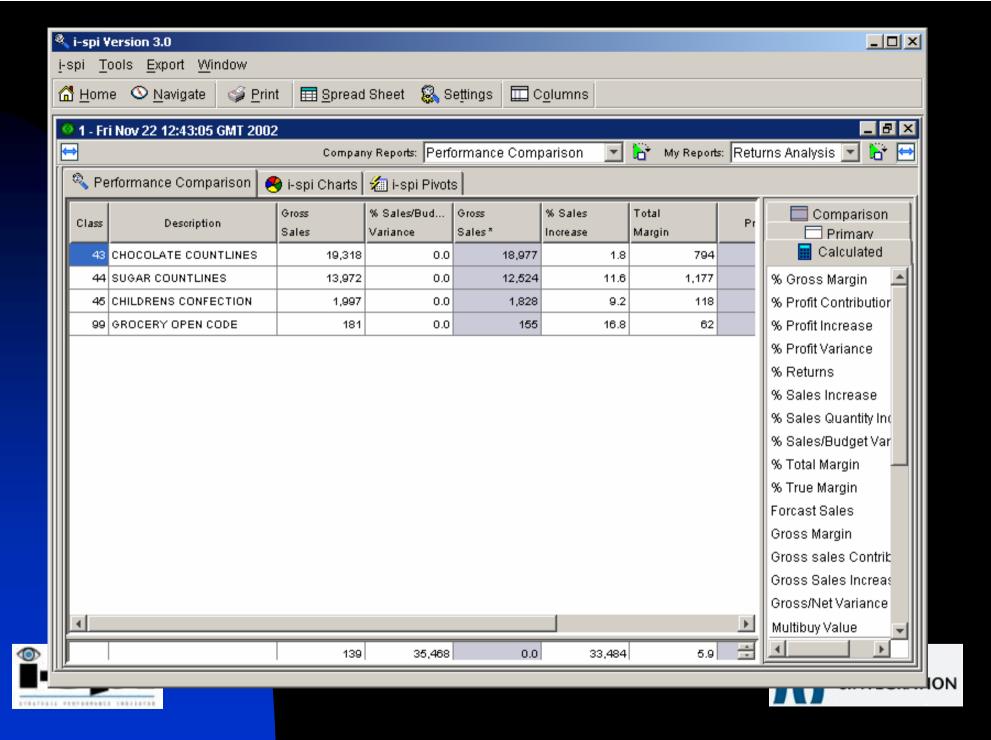

- Graphical User Interface
- Common Look and Feel
- Easy to Learn
- Get Results Now

- Trend Analysis
  - ◆ Tabular
  - Graphic

- Print Report
  - All selected information
- Export to Excel

User Defined Custom Enquiries

- User defined Columns
- Dynamic Calculations