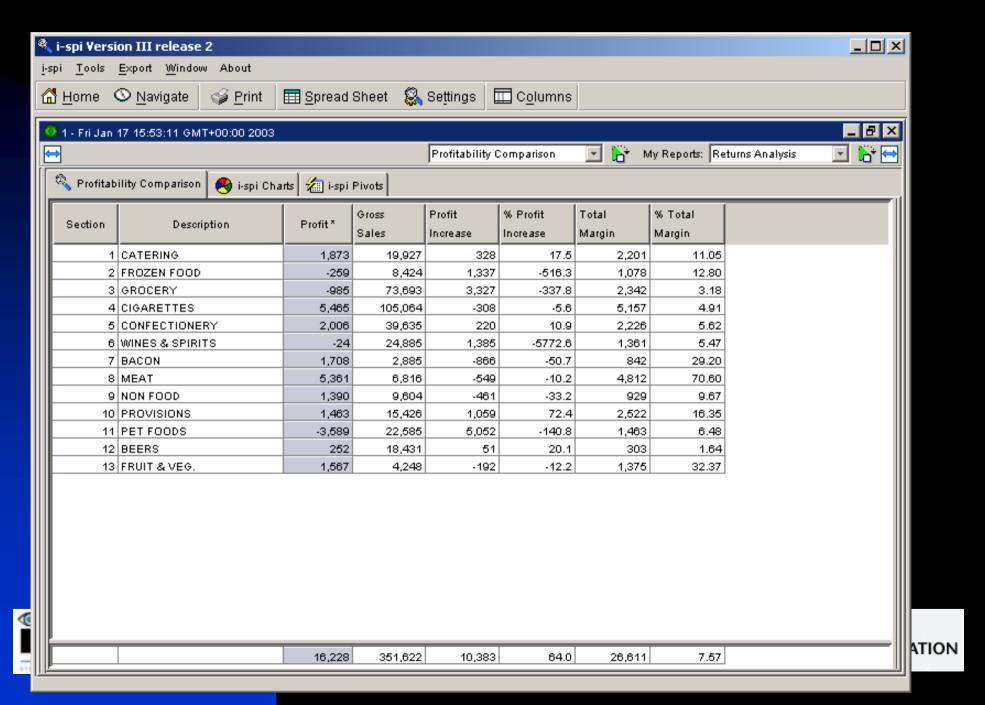

- Sales/Profit/Margin
- Purchases/Attainable Margin
- Stock/Stock Cover
- Budgets/Forecasts
- Supplier Performance

- Over Product Hierarchy
- By Location/Channel/Customer
- Across Time
- By Supplier
- Contribution, Mix, Market Share
- Comparisons, Trends