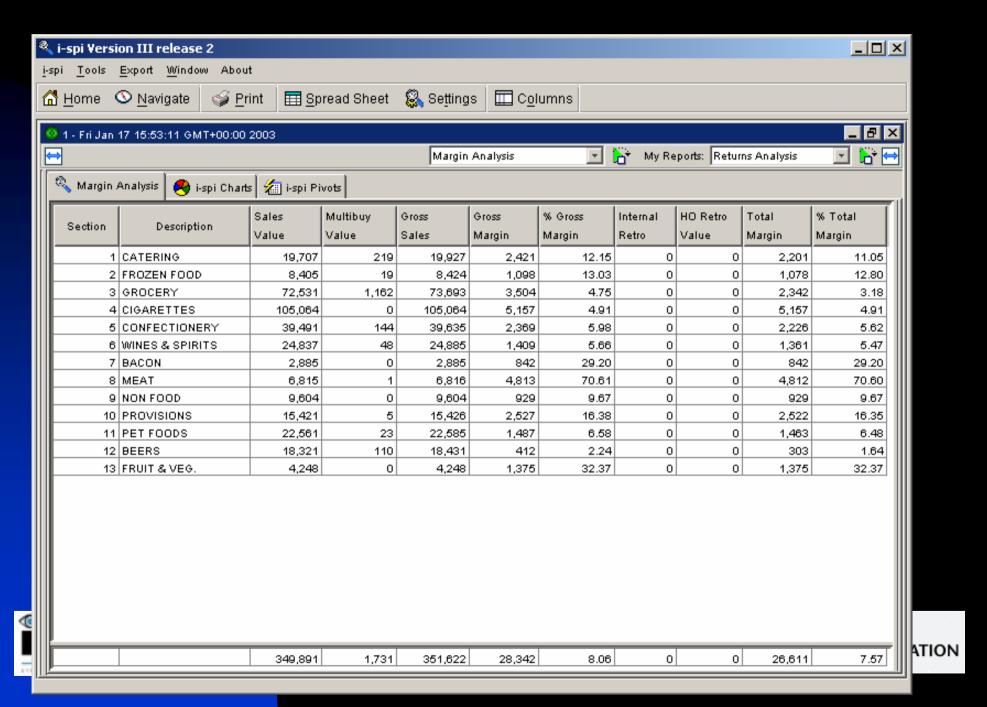

- Sales/Profit/Margin
- Purchases/Attainable Margin
- Stock/Stock Cover
- Budgets/Forecasts
- Supplier Performance

- Over Product Hierarchy
- By Location/Channel/Customer
- Across Time
- By Supplier
- Contribution, Mix, Market Share
- Comparisons, Trends