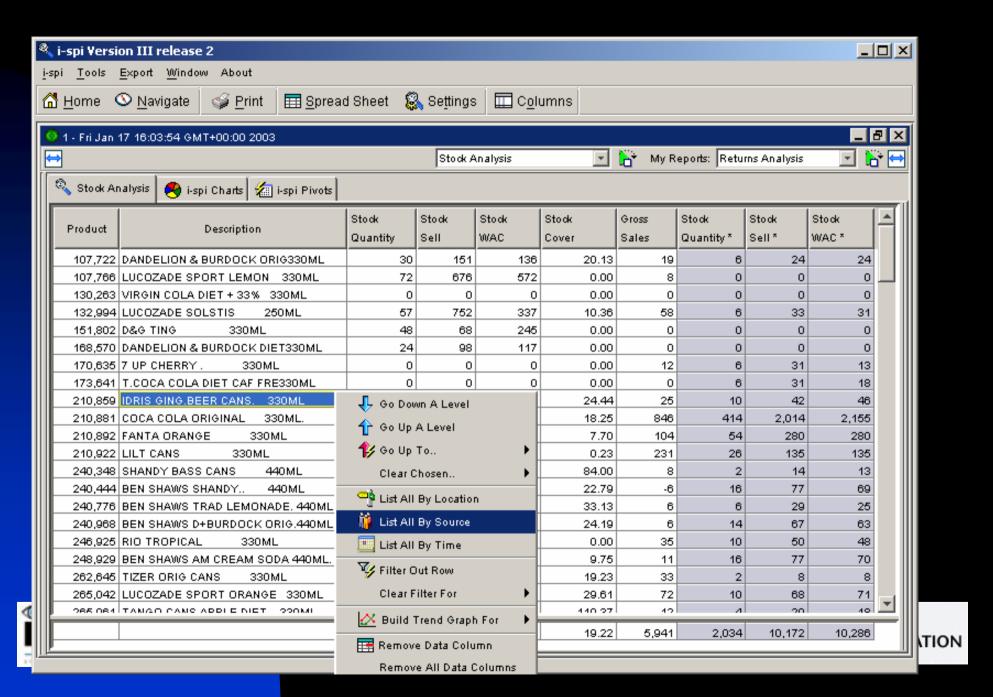

- Sales/Profit/Margin
- Purchases/Attainable Margin
- Stock/Stock Cover
- Budgets/Forecasts
- Supplier Performance

- Over Product Hierarchy
- By Location/Channel/Customer
- Across Time
- By Supplier
- Contribution, Mix, Market Share
- Comparisons, Trends

- Graphical User Interface
- Common Look and Feel
- Easy to Learn
- Get Results Now

- Trend Analysis
  - ◆ Tabular
  - Graphic

- Print Report
  - All selected information
- Export to Excel

User Defined Custom Enquiries