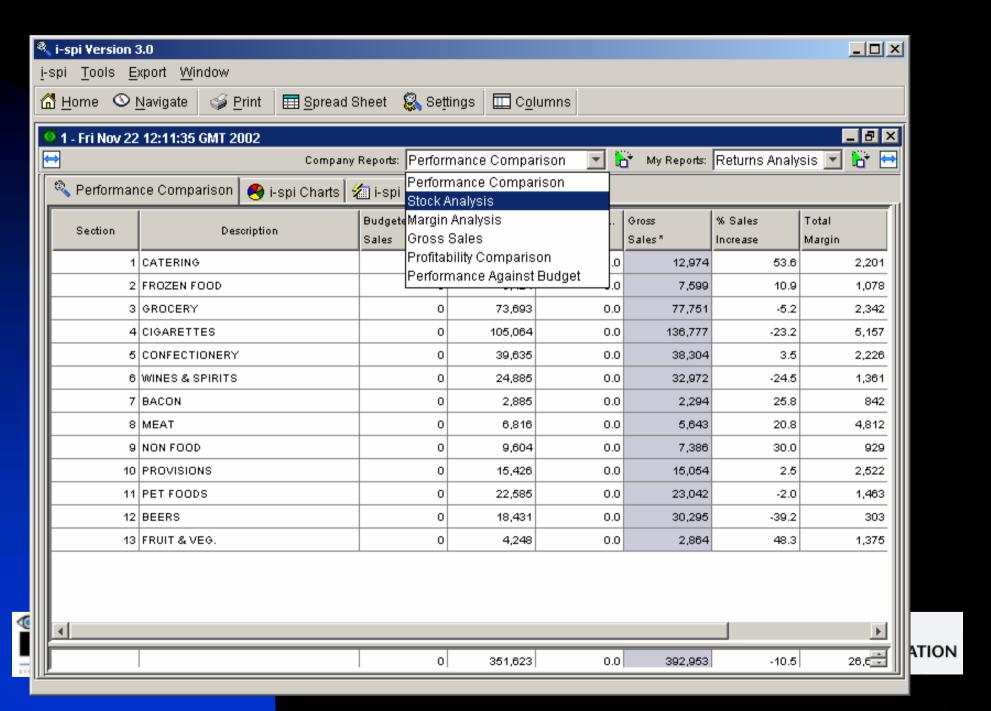

- Sales/Profit/Margin
- Purchases/Attainable Margin
- Stock/Stock Cover
- Budgets/Forecasts
- Supplier Performance

- Over Product Hierarchy
- By Location/Channel/Customer
- Across Time
- By Supplier
- Contribution, Mix, Market Share
- Comparisons, Trends

- Graphical User Interface
- Common Look and Feel
- Easy to Learn
- Get Results Now

- Trend Analysis
  - ◆ Tabular
  - Graphic

- Print Report
  - All selected information
- Export to Excel

User Defined Custom Enquiries