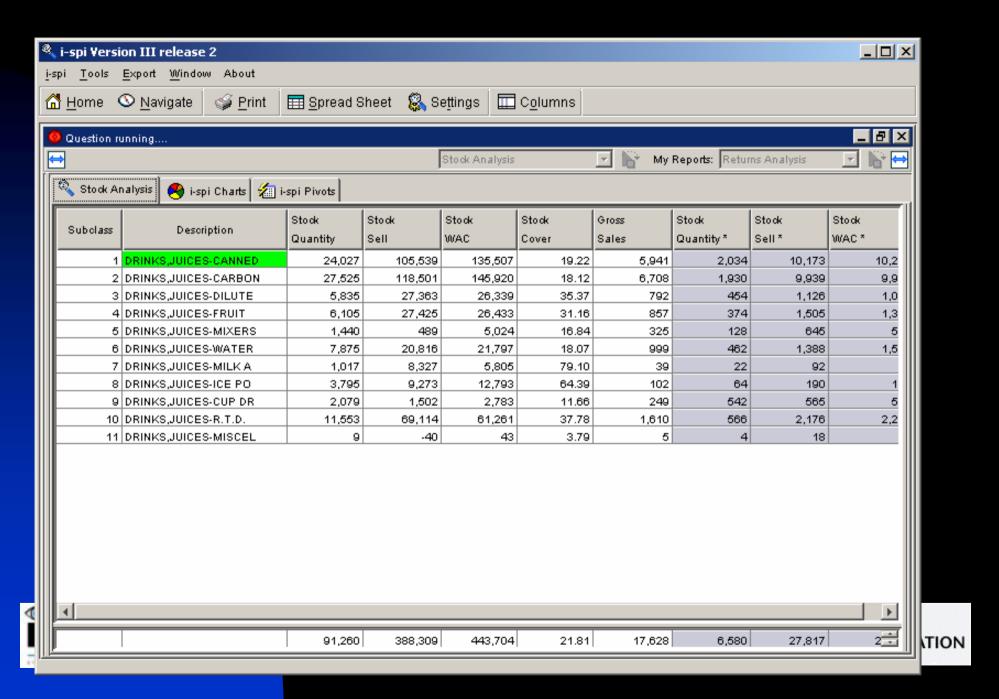

- Sales/Profit/Margin
- Purchases/Attainable Margin
- Stock/Stock Cover
- Budgets/Forecasts
- Supplier Performance

- Over Product Hierarchy
- By Location/Channel/Customer
- Across Time
- By Supplier
- Contribution, Mix, Market Share
- Comparisons, Trends