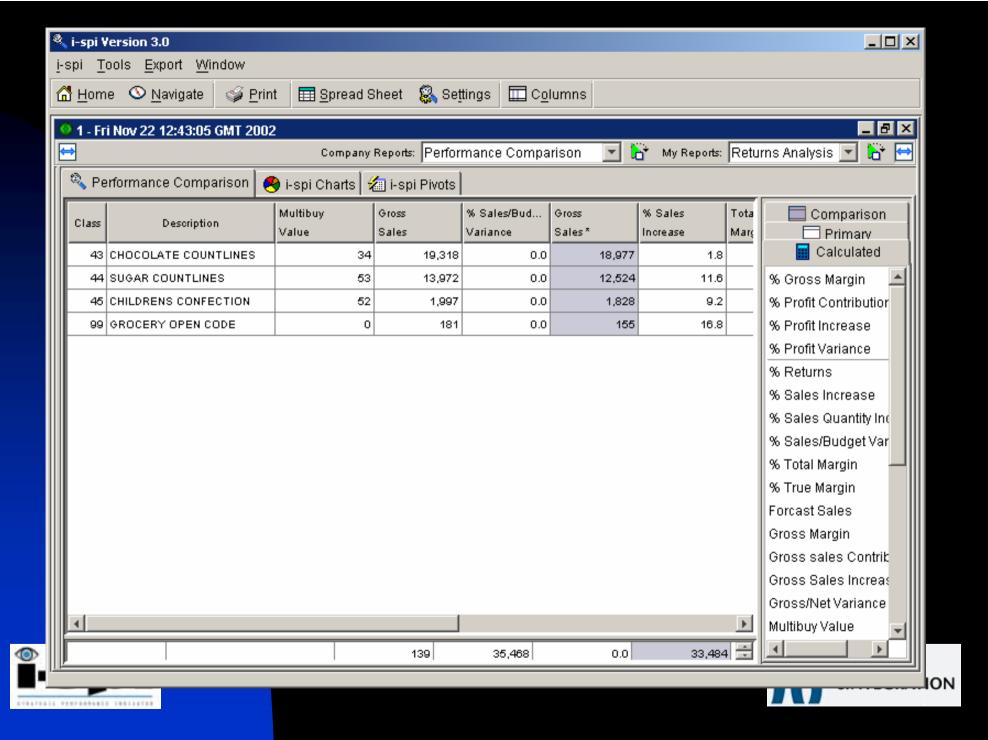

- Application (not a tool)
- Works "with" existing systems
- Cross Platform
  - Native to iSeries
- Fast implementation





- Volume Data v Information
- Enterprise Wide
  - Common Information
- Secure Access
  - User Views and Limitations





- Sales/Profit/Margin
- Purchases/Attainable Margin
- Stock/Stock Cover
- Budgets/Forecasts
- Supplier Performance





- Over Product Hierarchy
- By Location/Channel/Customer
- Across Time
- By Supplier
- Contribution, Mix, Market Share
- Comparisons, Trends





- Graphical User Interface
- Common Look and Feel
- Easy to Learn
- Get Results Now







































- Trend Analysis
  - ◆ Tabular
  - Graphic









- Print Report
  - All selected information
- Export to Excel







User Defined Custom Enquiries















- User defined Columns
- Dynamic Calculations