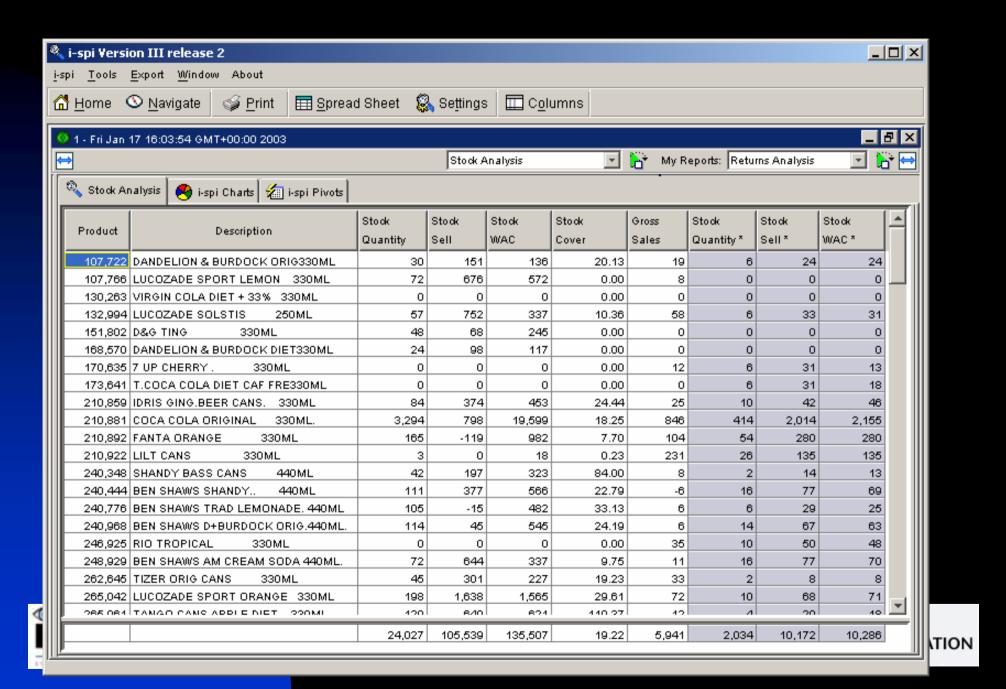

- Sales/Profit/Margin
- Purchases/Attainable Margin
- Stock/Stock Cover
- Budgets/Forecasts
- Supplier Performance

- Over Product Hierarchy
- By Location/Channel/Customer
- Across Time
- By Supplier
- Contribution, Mix, Market Share
- Comparisons, Trends

- Graphical User Interface
- Common Look and Feel
- Easy to Learn
- Get Results Now

- Trend Analysis
  - ◆ Tabular
  - Graphic

- Print Report
  - All selected information
- Export to Excel

User Defined Custom Enquiries