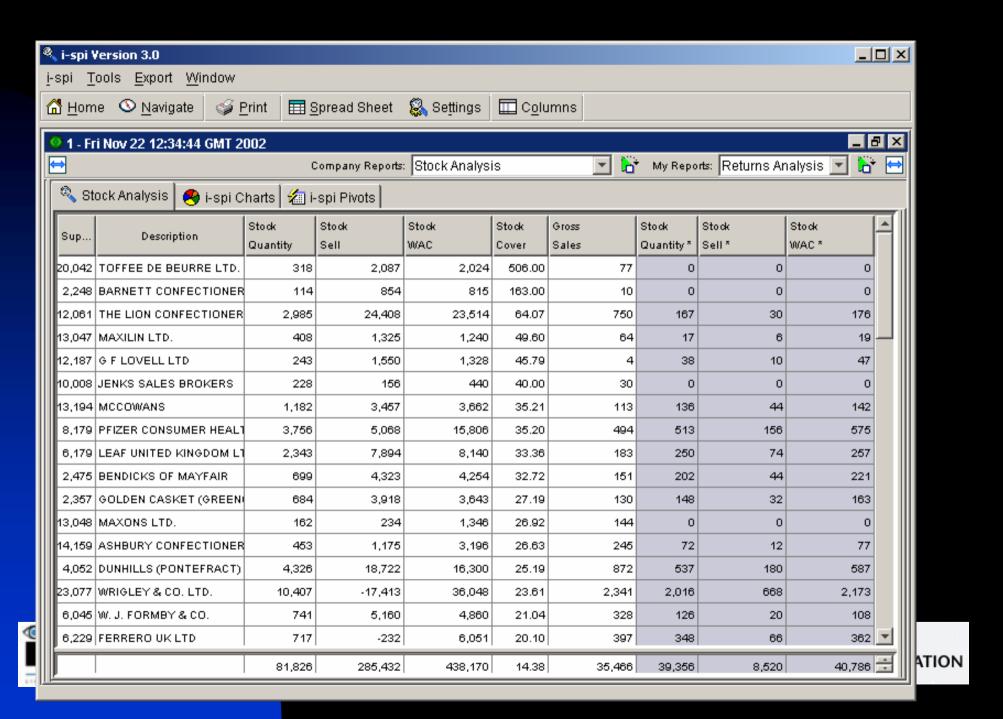

- Sales/Profit/Margin
- Purchases/Attainable Margin
- Stock/Stock Cover
- Budgets/Forecasts
- Supplier Performance

- Over Product Hierarchy
- By Location/Channel/Customer
- Across Time
- By Supplier
- Contribution, Mix, Market Share
- Comparisons, Trends

- Graphical User Interface
- Common Look and Feel
- Easy to Learn
- Get Results Now

- Trend Analysis
  - ◆ Tabular
  - Graphic

- Print Report
  - All selected information
- Export to Excel

User Defined Custom Enquiries