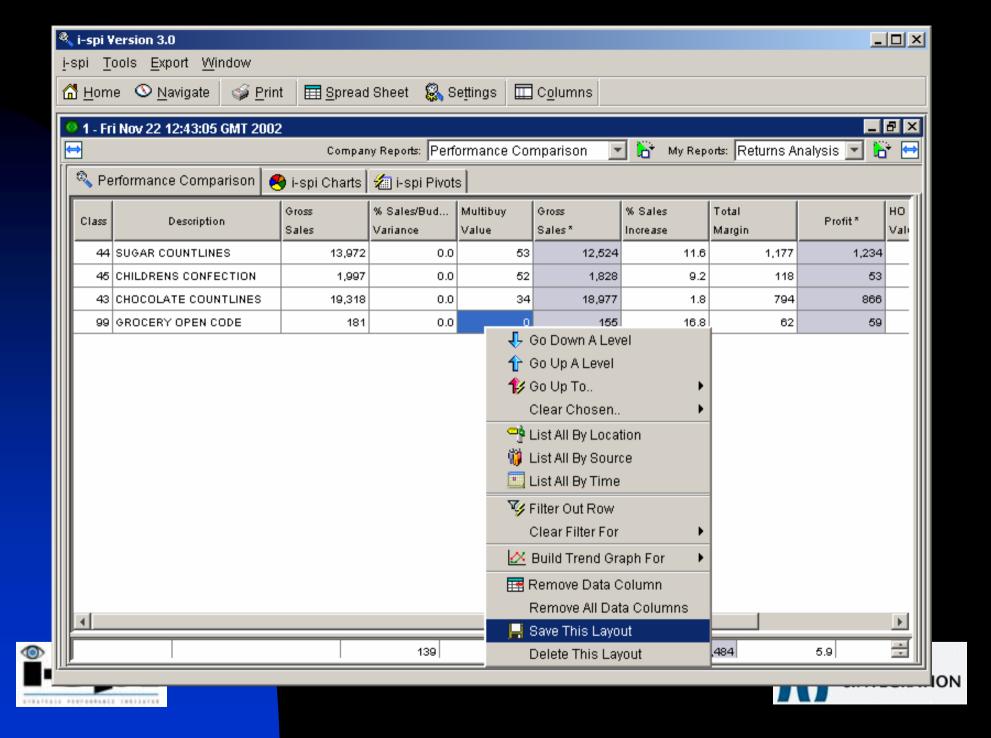

- Graphical User Interface
- Common Look and Feel
- Easy to Learn
- Get Results Now

- Trend Analysis
  - ◆ Tabular
  - Graphic

- Print Report
  - All selected information
- Export to Excel

User Defined Custom Enquiries