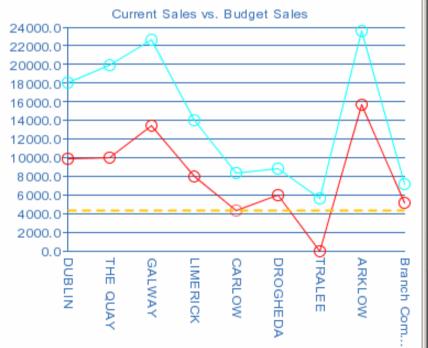

| 🌯 i-spi ¥ersion             |                    |                 |                        |                   |                       |                       |                      |                        |                        |                        |                      |                    | J×                      |
|-----------------------------|--------------------|-----------------|------------------------|-------------------|-----------------------|-----------------------|----------------------|------------------------|------------------------|------------------------|----------------------|--------------------|-------------------------|
| <u>i</u> -spi <u>T</u> ools | <u>Export</u> Wind | wob             |                        |                   |                       |                       |                      |                        |                        |                        |                      |                    |                         |
| 岱 <u>H</u> ome 🛇            | P <u>N</u> avigate | ≪ <u>P</u> rint | 🔢 <u>S</u> pread Sheet | 🕵 Settings        | Columns               | ]                     |                      |                        |                        |                        |                      |                    |                         |
| 📀 1 - Wed De                | c 18 13:16:13      | 3 GMT+00:00     | 2002                   |                   |                       |                       |                      |                        |                        |                        |                      | _ 8                | ×                       |
| <b>↔</b>                    |                    |                 |                        |                   | Com                   | pany Reports: 🖡       | teturns Summ         | iary                   | 💽 🔓 My                 | Reports:               |                      | <u> </u>           | $ \Longleftrightarrow $ |
| LISTED BY: I                | LOCATION           | 🔍 Return:       | s Summary 🛛 🔗 i-s      | spi Charts   🐔    | i-spi Pivots          |                       |                      |                        |                        |                        |                      |                    |                         |
| Time Col                    |                    | Depot           | Description            | Sales<br>Quantity | Sale Value<br>Inc VAT | Imperfect<br>Ret Qty. | Imperfect<br>Ret Inc | % Imperfect<br>Returns | Perfect<br>Returns Qty | Perfect<br>Returns Inc | % Perfect<br>Returns | % Total<br>Returns | Ī                       |
| Week                        | Year               | 51              | Huddersfield           | 41,967            | 299,002               | 15                    | 228                  | 0.07                   | 1,120                  | ) 12,469               | 9 4.16               | 3 4.23             |                         |
| 34                          | 2,002              | 53              | Preston                | 11,131            | 81,771                | 10                    | 91                   | 0.11                   | 296                    | 3,209                  | 3.88                 | 3.99               |                         |
|                             |                    | 54              | Leeds                  | 16,622            | 123,842               | 71                    | 758                  | 0.61                   | 417                    | 4,739                  | 3.84                 | 4 4.45             |                         |
|                             |                    | 100             | Liverpool              | 31,337            | 217,189               | 22                    | 259                  | 0.12                   | 1,028                  | 3 10,434               | 4 4.79               | 9 4.91             |                         |
|                             |                    | 101             | Cleveland              | 20,124            | 141,835               | 27                    | 318                  | 0.22                   | 561                    | 6,296                  | 3 4.4ž               | 2 4.64             |                         |
| 22 C                        |                    |                 |                        |                   |                       |                       |                      |                        |                        |                        |                      |                    |                         |
|                             |                    |                 |                        | 121,181           | 863,638               | 145                   | 1,654                | 0.19                   | 3,422                  | 2 37,14                | 3 4.29               | 9 4.48             | J                       |
| <b>.</b>                    |                    | μ               |                        |                   |                       |                       |                      |                        |                        |                        | elN                  | FEGRAT             | 101                     |
|                             |                    |                 |                        |                   |                       |                       |                      |                        |                        |                        |                      |                    |                         |