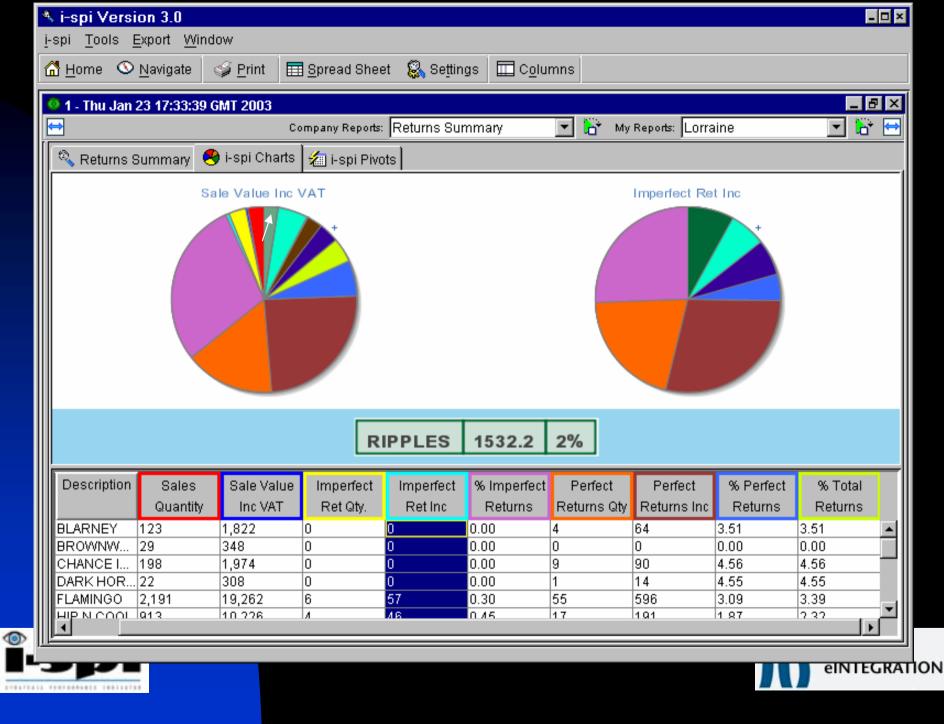

|                              |                                                                                                                                                                                                                                                                                                                                                                                                                                                                                                                   |                                                            |                                                      |                                      |                                         |                                       |                                           |                                                 |                                                         | <b>B</b>   <b>M</b> |
|------------------------------|-------------------------------------------------------------------------------------------------------------------------------------------------------------------------------------------------------------------------------------------------------------------------------------------------------------------------------------------------------------------------------------------------------------------------------------------------------------------------------------------------------------------|------------------------------------------------------------|------------------------------------------------------|--------------------------------------|-----------------------------------------|---------------------------------------|-------------------------------------------|-------------------------------------------------|---------------------------------------------------------|---------------------|
| 🥴 1 - T<br>🚐                 | 'hu Jan 23 17:33:39                                                                                                                                                                                                                                                                                                                                                                                                                                                                                               |                                                            | moany Penette                                        | Returns Sur                          | man                                     | 💌 🔓 My                                | Reports: LOrra                            | ino                                             |                                                         | ₽ ×                 |
|                              |                                                                                                                                                                                                                                                                                                                                                                                                                                                                                                                   |                                                            | ,                                                    | <u> </u>                             | minary                                  |                                       |                                           |                                                 |                                                         |                     |
| 🔍 R                          | eturns Summary 🤇                                                                                                                                                                                                                                                                                                                                                                                                                                                                                                  | 🎙 i-spi Charts                                             | 🚈 i-spi Pivo                                         | ots                                  |                                         |                                       |                                           |                                                 |                                                         |                     |
|                              |                                                                                                                                                                                                                                                                                                                                                                                                                                                                                                                   |                                                            |                                                      |                                      |                                         |                                       |                                           |                                                 |                                                         |                     |
|                              |                                                                                                                                                                                                                                                                                                                                                                                                                                                                                                                   |                                                            |                                                      |                                      |                                         |                                       |                                           |                                                 |                                                         |                     |
|                              |                                                                                                                                                                                                                                                                                                                                                                                                                                                                                                                   |                                                            |                                                      |                                      |                                         |                                       |                                           |                                                 |                                                         |                     |
|                              |                                                                                                                                                                                                                                                                                                                                                                                                                                                                                                                   |                                                            |                                                      |                                      |                                         |                                       |                                           |                                                 |                                                         |                     |
|                              |                                                                                                                                                                                                                                                                                                                                                                                                                                                                                                                   |                                                            |                                                      |                                      |                                         |                                       |                                           |                                                 |                                                         |                     |
|                              |                                                                                                                                                                                                                                                                                                                                                                                                                                                                                                                   |                                                            |                                                      |                                      |                                         |                                       |                                           |                                                 |                                                         |                     |
|                              |                                                                                                                                                                                                                                                                                                                                                                                                                                                                                                                   |                                                            |                                                      |                                      |                                         |                                       |                                           |                                                 |                                                         |                     |
|                              |                                                                                                                                                                                                                                                                                                                                                                                                                                                                                                                   |                                                            |                                                      |                                      |                                         |                                       |                                           |                                                 |                                                         |                     |
|                              |                                                                                                                                                                                                                                                                                                                                                                                                                                                                                                                   |                                                            |                                                      |                                      |                                         |                                       |                                           |                                                 |                                                         |                     |
|                              |                                                                                                                                                                                                                                                                                                                                                                                                                                                                                                                   |                                                            |                                                      |                                      |                                         |                                       |                                           |                                                 |                                                         |                     |
|                              |                                                                                                                                                                                                                                                                                                                                                                                                                                                                                                                   |                                                            |                                                      |                                      |                                         |                                       |                                           |                                                 |                                                         |                     |
|                              |                                                                                                                                                                                                                                                                                                                                                                                                                                                                                                                   |                                                            |                                                      |                                      |                                         |                                       |                                           |                                                 |                                                         |                     |
|                              |                                                                                                                                                                                                                                                                                                                                                                                                                                                                                                                   |                                                            |                                                      |                                      |                                         |                                       |                                           |                                                 |                                                         |                     |
|                              |                                                                                                                                                                                                                                                                                                                                                                                                                                                                                                                   |                                                            |                                                      |                                      |                                         |                                       |                                           |                                                 |                                                         |                     |
|                              |                                                                                                                                                                                                                                                                                                                                                                                                                                                                                                                   |                                                            |                                                      |                                      |                                         |                                       |                                           |                                                 |                                                         |                     |
|                              |                                                                                                                                                                                                                                                                                                                                                                                                                                                                                                                   |                                                            |                                                      |                                      |                                         |                                       |                                           |                                                 |                                                         |                     |
|                              |                                                                                                                                                                                                                                                                                                                                                                                                                                                                                                                   |                                                            |                                                      |                                      |                                         |                                       |                                           |                                                 |                                                         |                     |
| Des                          | cription                                                                                                                                                                                                                                                                                                                                                                                                                                                                                                          | Sale Value                                                 | Imperfect                                            | Imperfect                            | % Imperfect                             | Perfect                               | Perfect                                   | % Perfect                                       | % Total                                                 |                     |
| Des                          | cription Sales<br>Quantity                                                                                                                                                                                                                                                                                                                                                                                                                                                                                        | Sale Value<br>Inc VAT                                      | Imperfect<br>Ret Qty.                                | Imperfect<br>Ret Inc                 | % Imperfect<br>Returns                  | Perfect<br>Returns Qty                | Perfect<br>Returns Inc                    | % Perfect<br>Returns                            | % Total<br>Returns                                      |                     |
| Des                          | Quantity                                                                                                                                                                                                                                                                                                                                                                                                                                                                                                          | Inc VAT<br>1,822                                           |                                                      |                                      | · · · · ·                               | Returns Qty                           |                                           |                                                 |                                                         |                     |
| BLAR                         | Quantity<br>RNEY 123<br>WNW 29                                                                                                                                                                                                                                                                                                                                                                                                                                                                                    | Inc VAT<br>1,822<br>348                                    | Ret Qty.                                             | Ret Inc                              | Returns                                 | Returns Qty<br>4                      | Returns Inc                               | Returns                                         | Returns                                                 |                     |
| BLAR<br>BROV                 | Quantity<br>RNEY 123                                                                                                                                                                                                                                                                                                                                                                                                                                                                                              | Inc VAT<br>1,822<br>348<br>1,97 Pie s                      | Ret Qty.<br>0<br>0                                   | Ret Inc<br>0<br>0                    | Returns<br>0.00                         | Returns Qty<br>4<br>0<br>9            | Returns Inc<br>64<br>0<br>90              | Returns<br>3.51                                 | Returns<br>3.51                                         |                     |
| BLAR<br>BROV<br>CHAN<br>DARK | Quantity<br>RNEY 123<br>WNW 29<br>NCE I 198<br><hor 22<="" td=""><td>Inc VAT<br/>1,822<br/>348<br/>1,97 Pie s<br/>308</td><td>Ret Qty.<br/>0<br/>0<br/>elected colum</td><td>Ret Inc<br/>0<br/>0</td><td>Returns<br/>0.00<br/>0.00<br/>1.00<br/>1.00</td><td>Returns Qty<br/>4<br/>0<br/>9<br/>1</td><td>Returns Inc<br/>64<br/>0<br/>90<br/>14</td><td>Returns<br/>3.51<br/>0.00<br/>4.56<br/>4.55</td><td>Returns<br/>3.51<br/>0.00<br/>4.56<br/>4.55</td><td></td></hor>                                       | Inc VAT<br>1,822<br>348<br>1,97 Pie s<br>308               | Ret Qty.<br>0<br>0<br>elected colum                  | Ret Inc<br>0<br>0                    | Returns<br>0.00<br>0.00<br>1.00<br>1.00 | Returns Qty<br>4<br>0<br>9<br>1       | Returns Inc<br>64<br>0<br>90<br>14        | Returns<br>3.51<br>0.00<br>4.56<br>4.55         | Returns<br>3.51<br>0.00<br>4.56<br>4.55                 |                     |
| BLAR<br>BROV<br>CHAN<br>DARM | Quantity<br>RNEY 123<br>WNW 29<br>NCE I 198<br><hor 22<br="">IINGO 2,191</hor>                                                                                                                                                                                                                                                                                                                                                                                                                                    | Inc VAT<br>1,822<br>348<br>1,97 Pie s<br>308               | Ret Qty.<br>0<br>0<br>elected colum<br>raph selected | Ret Inc<br>0<br>0<br>nn<br>column(s) | Returns 0.00 0.00 1.00 1.00 1.30        | Returns Qty<br>4<br>0<br>9<br>1<br>55 | Returns Inc<br>64<br>0<br>90              | Returns<br>3.51<br>0.00<br>4.56                 | Returns<br>3.51<br>0.00<br>4.56                         |                     |
| BLAR<br>BROV<br>CHAN<br>DARM | Quantity RNEY 123 WNW 29 NCE I 198 <hor 22<="" td=""><td>Inc VAT<br/>1,822<br/>348<br/>1,97 Pie s<br/>308<br/>19,2 Bargi</td><td>Ret Qty.<br/>0<br/>0<br/>elected colum</td><td>Ret Inc<br/>0<br/>0<br/>nn<br/>column(s)</td><td>Returns 0.00 0.00 1.00 1.00 1.30</td><td>Returns Qty<br/>4<br/>0<br/>9<br/>1<br/>55</td><td>Returns Inc<br/>64<br/>0<br/>90<br/>14</td><td>Returns<br/>3.51<br/>0.00<br/>4.56<br/>4.55</td><td>Returns<br/>3.51<br/>0.00<br/>4.56<br/>4.55<br/>3.39<br/>2.32</td><td></td></hor> | Inc VAT<br>1,822<br>348<br>1,97 Pie s<br>308<br>19,2 Bargi | Ret Qty.<br>0<br>0<br>elected colum                  | Ret Inc<br>0<br>0<br>nn<br>column(s) | Returns 0.00 0.00 1.00 1.00 1.30        | Returns Qty<br>4<br>0<br>9<br>1<br>55 | Returns Inc<br>64<br>0<br>90<br>14        | Returns<br>3.51<br>0.00<br>4.56<br>4.55         | Returns<br>3.51<br>0.00<br>4.56<br>4.55<br>3.39<br>2.32 |                     |
| BLAR<br>BROV<br>CHAN<br>DARK | Quantity<br>RNEY 123<br>WNW 29<br>NCE I 198<br><hor 22<br="">IINGO 2,191</hor>                                                                                                                                                                                                                                                                                                                                                                                                                                    | Inc VAT<br>1,822<br>348<br>1,97 Pie s<br>308               | Ret Qty.<br>0<br>0<br>elected colum<br>raph selected | Ret Inc<br>0<br>0<br>nn<br>column(s) | Returns 0.00 0.00 1.00 1.00 1.30        | Returns Qty<br>4<br>0<br>9<br>1<br>55 | Returns Inc<br>64<br>0<br>90<br>14<br>596 | Returns<br>3.51<br>0.00<br>4.56<br>4.55<br>3.09 | Returns<br>3.51<br>0.00<br>4.56<br>4.55<br>3.39<br>2.32 |                     |