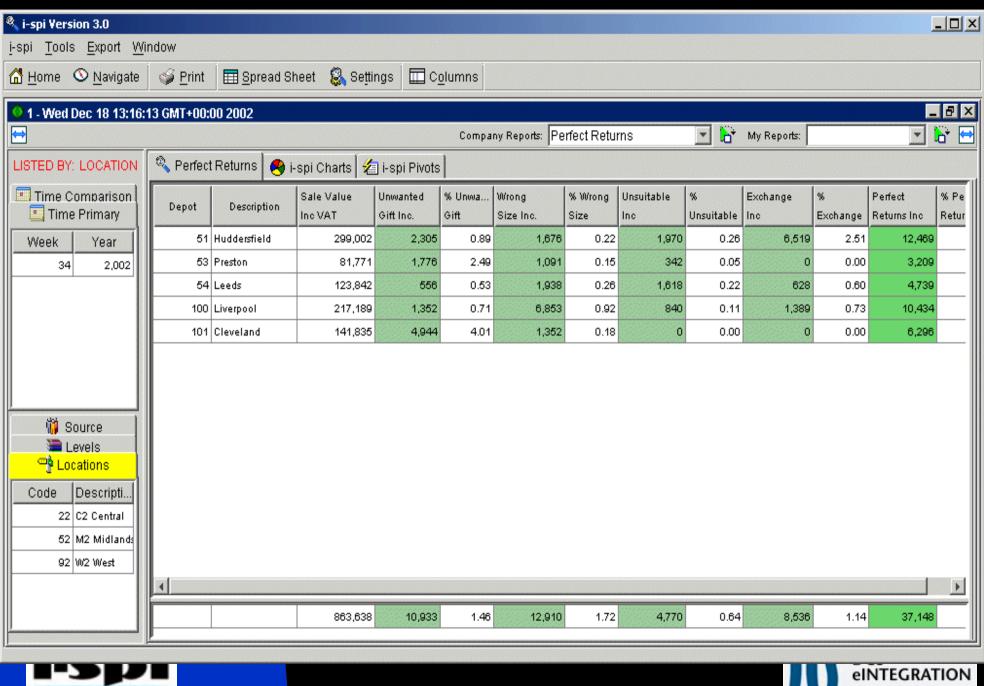

| 🌯 i-spi ¥ersion             |                    |                 |                        |                   |                       |                       |                      |                        |                        |                        |                      |                    | J×                      |
|-----------------------------|--------------------|-----------------|------------------------|-------------------|-----------------------|-----------------------|----------------------|------------------------|------------------------|------------------------|----------------------|--------------------|-------------------------|
| <u>i</u> -spi <u>T</u> ools | <u>Export</u> Wind | wob             |                        |                   |                       |                       |                      |                        |                        |                        |                      |                    |                         |
| 岱 <u>H</u> ome 🛇            | P <u>N</u> avigate | ≪ <u>P</u> rint | 🔢 <u>S</u> pread Sheet | 🕵 Settings        | Columns               | ]                     |                      |                        |                        |                        |                      |                    |                         |
| 📀 1 - Wed De                | c 18 13:16:13      | 3 GMT+00:00     | 2002                   |                   |                       |                       |                      |                        |                        |                        |                      | _ 8                | ×                       |
| <b>↔</b>                    |                    |                 |                        |                   | Com                   | pany Reports: 🖡       | teturns Summ         | iary                   | 💽 🔓 My                 | Reports:               |                      | <u> </u>           | $ \Longleftrightarrow $ |
| LISTED BY: I                | LOCATION           | 🔍 Return:       | s Summary 🛛 🔗 i-s      | spi Charts   🐔    | i-spi Pivots          |                       |                      |                        |                        |                        |                      |                    |                         |
| Time Col                    |                    | Depot           | Description            | Sales<br>Quantity | Sale Value<br>Inc VAT | Imperfect<br>Ret Qty. | Imperfect<br>Ret Inc | % Imperfect<br>Returns | Perfect<br>Returns Qty | Perfect<br>Returns Inc | % Perfect<br>Returns | % Total<br>Returns | Ī                       |
| Week                        | Year               | 51              | Huddersfield           | 41,967            | 299,002               | 15                    | 228                  | 0.07                   | 1,120                  | ) 12,469               | 9 4.16               | 3 4.23             |                         |
| 34                          | 2,002              | 53              | Preston                | 11,131            | 81,771                | 10                    | 91                   | 0.11                   | 296                    | 3,209                  | 3.88                 | 3.99               |                         |
|                             |                    | 54              | Leeds                  | 16,622            | 123,842               | 71                    | 758                  | 0.61                   | 417                    | 4,739                  | 3.84                 | 4 4.45             |                         |
|                             |                    | 100             | Liverpool              | 31,337            | 217,189               | 22                    | 259                  | 0.12                   | 1,028                  | 3 10,434               | 4 4.79               | 9 4.91             |                         |
|                             |                    | 101             | Cleveland              | 20,124            | 141,835               | 27                    | 318                  | 0.22                   | 561                    | 6,296                  | 3 4.4ž               | 2 4.64             |                         |
| 22 C                        |                    |                 |                        |                   |                       |                       |                      |                        |                        |                        |                      |                    |                         |
|                             |                    |                 |                        | 121,181           | 863,638               | 145                   | 1,654                | 0.19                   | 3,422                  | 2 37,14                | 3 4.29               | 9 4.48             | J                       |
| <b>.</b>                    |                    | μ               |                        |                   |                       |                       |                      |                        |                        |                        | elN                  | FEGRAT             | 101                     |
|                             |                    |                 |                        |                   |                       |                       |                      |                        |                        |                        |                      |                    |                         |