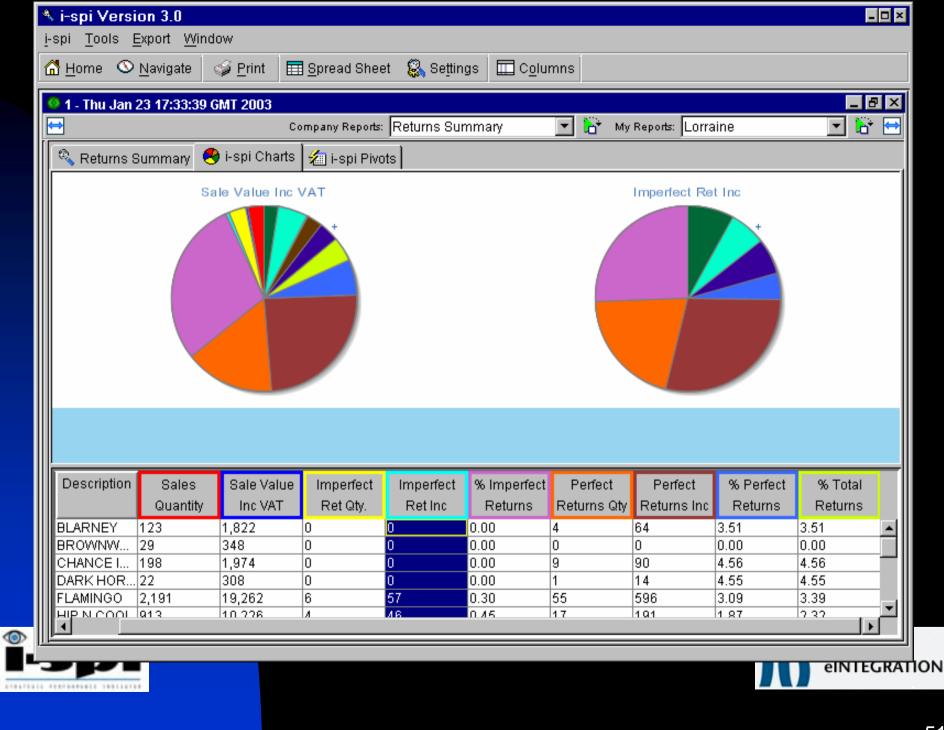

|                              |                                                                                                                                                                                                                                                                                                                                                                                                                                                                                                                   |                                                            |                                                      |                                      |                                         |                                       |                                           |                                                 |                                                         | <b>B</b>   <b>M</b> |
|------------------------------|-------------------------------------------------------------------------------------------------------------------------------------------------------------------------------------------------------------------------------------------------------------------------------------------------------------------------------------------------------------------------------------------------------------------------------------------------------------------------------------------------------------------|------------------------------------------------------------|------------------------------------------------------|--------------------------------------|-----------------------------------------|---------------------------------------|-------------------------------------------|-------------------------------------------------|---------------------------------------------------------|---------------------|
| 🥴 1 - T<br>🚐                 | 'hu Jan 23 17:33:39                                                                                                                                                                                                                                                                                                                                                                                                                                                                                               |                                                            | moany Penette                                        | Returns Sur                          | man                                     | 💌 🔓 My                                | Reports: LOrra                            | ino                                             |                                                         | ₽ ×                 |
|                              |                                                                                                                                                                                                                                                                                                                                                                                                                                                                                                                   |                                                            | ,                                                    | <u> </u>                             | minary                                  |                                       |                                           |                                                 |                                                         |                     |
| 🔍 R                          | eturns Summary 🤇                                                                                                                                                                                                                                                                                                                                                                                                                                                                                                  | 🎙 i-spi Charts                                             | 🚈 i-spi Pivo                                         | ots                                  |                                         |                                       |                                           |                                                 |                                                         |                     |
|                              |                                                                                                                                                                                                                                                                                                                                                                                                                                                                                                                   |                                                            |                                                      |                                      |                                         |                                       |                                           |                                                 |                                                         |                     |
|                              |                                                                                                                                                                                                                                                                                                                                                                                                                                                                                                                   |                                                            |                                                      |                                      |                                         |                                       |                                           |                                                 |                                                         |                     |
|                              |                                                                                                                                                                                                                                                                                                                                                                                                                                                                                                                   |                                                            |                                                      |                                      |                                         |                                       |                                           |                                                 |                                                         |                     |
|                              |                                                                                                                                                                                                                                                                                                                                                                                                                                                                                                                   |                                                            |                                                      |                                      |                                         |                                       |                                           |                                                 |                                                         |                     |
|                              |                                                                                                                                                                                                                                                                                                                                                                                                                                                                                                                   |                                                            |                                                      |                                      |                                         |                                       |                                           |                                                 |                                                         |                     |
|                              |                                                                                                                                                                                                                                                                                                                                                                                                                                                                                                                   |                                                            |                                                      |                                      |                                         |                                       |                                           |                                                 |                                                         |                     |
|                              |                                                                                                                                                                                                                                                                                                                                                                                                                                                                                                                   |                                                            |                                                      |                                      |                                         |                                       |                                           |                                                 |                                                         |                     |
|                              |                                                                                                                                                                                                                                                                                                                                                                                                                                                                                                                   |                                                            |                                                      |                                      |                                         |                                       |                                           |                                                 |                                                         |                     |
|                              |                                                                                                                                                                                                                                                                                                                                                                                                                                                                                                                   |                                                            |                                                      |                                      |                                         |                                       |                                           |                                                 |                                                         |                     |
|                              |                                                                                                                                                                                                                                                                                                                                                                                                                                                                                                                   |                                                            |                                                      |                                      |                                         |                                       |                                           |                                                 |                                                         |                     |
|                              |                                                                                                                                                                                                                                                                                                                                                                                                                                                                                                                   |                                                            |                                                      |                                      |                                         |                                       |                                           |                                                 |                                                         |                     |
|                              |                                                                                                                                                                                                                                                                                                                                                                                                                                                                                                                   |                                                            |                                                      |                                      |                                         |                                       |                                           |                                                 |                                                         |                     |
|                              |                                                                                                                                                                                                                                                                                                                                                                                                                                                                                                                   |                                                            |                                                      |                                      |                                         |                                       |                                           |                                                 |                                                         |                     |
|                              |                                                                                                                                                                                                                                                                                                                                                                                                                                                                                                                   |                                                            |                                                      |                                      |                                         |                                       |                                           |                                                 |                                                         |                     |
|                              |                                                                                                                                                                                                                                                                                                                                                                                                                                                                                                                   |                                                            |                                                      |                                      |                                         |                                       |                                           |                                                 |                                                         |                     |
|                              |                                                                                                                                                                                                                                                                                                                                                                                                                                                                                                                   |                                                            |                                                      |                                      |                                         |                                       |                                           |                                                 |                                                         |                     |
|                              |                                                                                                                                                                                                                                                                                                                                                                                                                                                                                                                   |                                                            |                                                      |                                      |                                         |                                       |                                           |                                                 |                                                         |                     |
| Des                          | cription                                                                                                                                                                                                                                                                                                                                                                                                                                                                                                          | Sale Value                                                 | Imperfect                                            | Imperfect                            | % Imperfect                             | Perfect                               | Perfect                                   | % Perfect                                       | % Total                                                 |                     |
| Des                          | cription Sales<br>Quantity                                                                                                                                                                                                                                                                                                                                                                                                                                                                                        | Sale Value<br>Inc VAT                                      | Imperfect<br>Ret Qty.                                | Imperfect<br>Ret Inc                 | % Imperfect<br>Returns                  | Perfect<br>Returns Qty                | Perfect<br>Returns Inc                    | % Perfect<br>Returns                            | % Total<br>Returns                                      |                     |
| Des                          | Quantity                                                                                                                                                                                                                                                                                                                                                                                                                                                                                                          | Inc VAT<br>1,822                                           |                                                      |                                      | · · · · ·                               | Returns Qty                           |                                           |                                                 |                                                         |                     |
| BLAR                         | Quantity<br>RNEY 123<br>WNW 29                                                                                                                                                                                                                                                                                                                                                                                                                                                                                    | Inc VAT<br>1,822<br>348                                    | Ret Qty.                                             | Ret Inc                              | Returns                                 | Returns Qty<br>4                      | Returns Inc                               | Returns                                         | Returns                                                 |                     |
| BLAR<br>BROV                 | Quantity<br>RNEY 123                                                                                                                                                                                                                                                                                                                                                                                                                                                                                              | Inc VAT<br>1,822<br>348<br>1,97 Pie s                      | Ret Qty.<br>0<br>0                                   | Ret Inc<br>0<br>0                    | Returns<br>0.00                         | Returns Qty<br>4<br>0<br>9            | Returns Inc<br>64<br>0<br>90              | Returns<br>3.51                                 | Returns<br>3.51                                         |                     |
| BLAR<br>BROV<br>CHAN<br>DARK | Quantity<br>RNEY 123<br>WNW 29<br>NCE I 198<br><hor 22<="" td=""><td>Inc VAT<br/>1,822<br/>348<br/>1,97 Pie s<br/>308</td><td>Ret Qty.<br/>0<br/>0<br/>elected colum</td><td>Ret Inc<br/>0<br/>0</td><td>Returns<br/>0.00<br/>0.00<br/>1.00<br/>1.00</td><td>Returns Qty<br/>4<br/>0<br/>9<br/>1</td><td>Returns Inc<br/>64<br/>0<br/>90<br/>14</td><td>Returns<br/>3.51<br/>0.00<br/>4.56<br/>4.55</td><td>Returns<br/>3.51<br/>0.00<br/>4.56<br/>4.55</td><td></td></hor>                                       | Inc VAT<br>1,822<br>348<br>1,97 Pie s<br>308               | Ret Qty.<br>0<br>0<br>elected colum                  | Ret Inc<br>0<br>0                    | Returns<br>0.00<br>0.00<br>1.00<br>1.00 | Returns Qty<br>4<br>0<br>9<br>1       | Returns Inc<br>64<br>0<br>90<br>14        | Returns<br>3.51<br>0.00<br>4.56<br>4.55         | Returns<br>3.51<br>0.00<br>4.56<br>4.55                 |                     |
| BLAR<br>BROV<br>CHAN<br>DARM | Quantity<br>RNEY 123<br>WNW 29<br>NCE I 198<br><hor 22<br="">IINGO 2,191</hor>                                                                                                                                                                                                                                                                                                                                                                                                                                    | Inc VAT<br>1,822<br>348<br>1,97 Pie s<br>308               | Ret Qty.<br>0<br>0<br>elected colum<br>raph selected | Ret Inc<br>0<br>0<br>nn<br>column(s) | Returns 0.00 0.00 1.00 1.00 1.30        | Returns Qty<br>4<br>0<br>9<br>1<br>55 | Returns Inc<br>64<br>0<br>90              | Returns<br>3.51<br>0.00<br>4.56                 | Returns<br>3.51<br>0.00<br>4.56                         |                     |
| BLAR<br>BROV<br>CHAN<br>DARM | Quantity RNEY 123 WNW 29 NCE I 198 <hor 22<="" td=""><td>Inc VAT<br/>1,822<br/>348<br/>1,97 Pie s<br/>308<br/>19,2 Bargi</td><td>Ret Qty.<br/>0<br/>0<br/>elected colum</td><td>Ret Inc<br/>0<br/>0<br/>nn<br/>column(s)</td><td>Returns 0.00 0.00 1.00 1.00 1.30</td><td>Returns Qty<br/>4<br/>0<br/>9<br/>1<br/>55</td><td>Returns Inc<br/>64<br/>0<br/>90<br/>14</td><td>Returns<br/>3.51<br/>0.00<br/>4.56<br/>4.55</td><td>Returns<br/>3.51<br/>0.00<br/>4.56<br/>4.55<br/>3.39<br/>2.32</td><td></td></hor> | Inc VAT<br>1,822<br>348<br>1,97 Pie s<br>308<br>19,2 Bargi | Ret Qty.<br>0<br>0<br>elected colum                  | Ret Inc<br>0<br>0<br>nn<br>column(s) | Returns 0.00 0.00 1.00 1.00 1.30        | Returns Qty<br>4<br>0<br>9<br>1<br>55 | Returns Inc<br>64<br>0<br>90<br>14        | Returns<br>3.51<br>0.00<br>4.56<br>4.55         | Returns<br>3.51<br>0.00<br>4.56<br>4.55<br>3.39<br>2.32 |                     |
| BLAR<br>BROV<br>CHAN<br>DARK | Quantity<br>RNEY 123<br>WNW 29<br>NCE I 198<br><hor 22<br="">IINGO 2,191</hor>                                                                                                                                                                                                                                                                                                                                                                                                                                    | Inc VAT<br>1,822<br>348<br>1,97 Pie s<br>308               | Ret Qty.<br>0<br>0<br>elected colum<br>raph selected | Ret Inc<br>0<br>0<br>nn<br>column(s) | Returns 0.00 0.00 1.00 1.00 1.30        | Returns Qty<br>4<br>0<br>9<br>1<br>55 | Returns Inc<br>64<br>0<br>90<br>14<br>596 | Returns<br>3.51<br>0.00<br>4.56<br>4.55<br>3.09 | Returns<br>3.51<br>0.00<br>4.56<br>4.55<br>3.39<br>2.32 |                     |