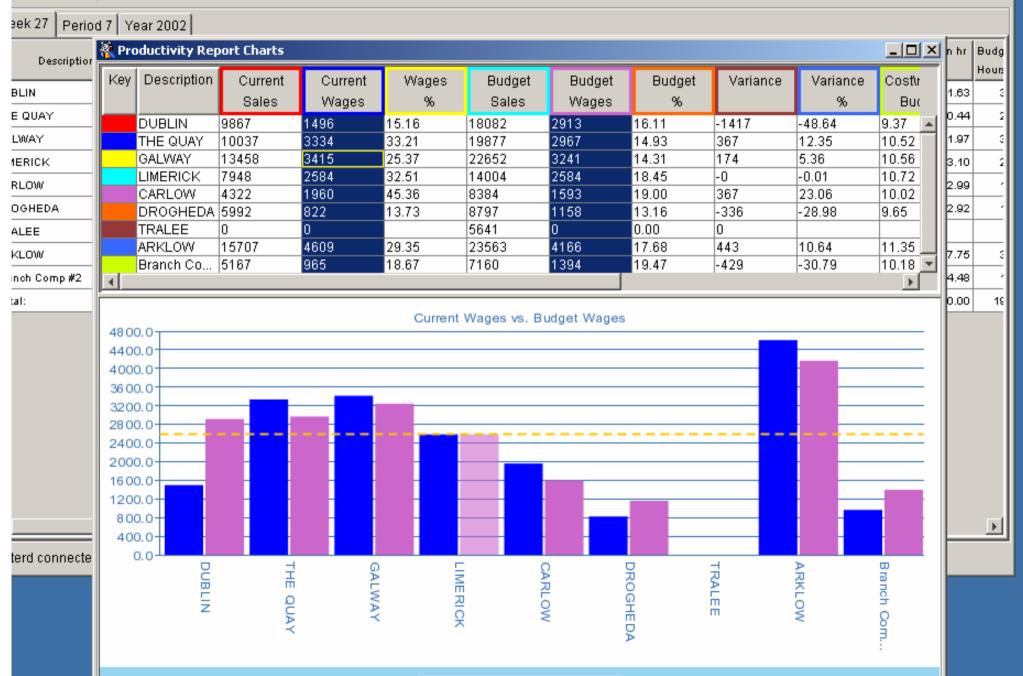

| 🌯 i-spi ¥ersion             |                    |                 |                        |                   |                       |                       |                      |                        |                        |                        |                      |                    | J×                      |
|-----------------------------|--------------------|-----------------|------------------------|-------------------|-----------------------|-----------------------|----------------------|------------------------|------------------------|------------------------|----------------------|--------------------|-------------------------|
| <u>i</u> -spi <u>T</u> ools | <u>Export</u> Wind | wob             |                        |                   |                       |                       |                      |                        |                        |                        |                      |                    |                         |
| 岱 <u>H</u> ome 🛇            | P <u>N</u> avigate | ≪ <u>P</u> rint | 🔢 <u>S</u> pread Sheet | 🕵 Settings        | Columns               | ]                     |                      |                        |                        |                        |                      |                    |                         |
| 📀 1 - Wed De                | c 18 13:16:13      | 3 GMT+00:00     | 2002                   |                   |                       |                       |                      |                        |                        |                        |                      | _ 8                | ×                       |
| <b>↔</b>                    |                    |                 |                        |                   | Com                   | pany Reports: 🖡       | teturns Summ         | iary                   | 💽 🔓 My                 | Reports:               |                      | <u> </u>           | $ \Longleftrightarrow $ |
| LISTED BY: I                | LOCATION           | 🔍 Return:       | s Summary 🛛 🔗 i-s      | spi Charts   🐔    | i-spi Pivots          |                       |                      |                        |                        |                        |                      |                    |                         |
| Time Col                    |                    | Depot           | Description            | Sales<br>Quantity | Sale Value<br>Inc VAT | Imperfect<br>Ret Qty. | Imperfect<br>Ret Inc | % Imperfect<br>Returns | Perfect<br>Returns Qty | Perfect<br>Returns Inc | % Perfect<br>Returns | % Total<br>Returns | Ī                       |
| Week                        | Year               | 51              | Huddersfield           | 41,967            | 299,002               | 15                    | 228                  | 0.07                   | 1,120                  | ) 12,469               | 9 4.16               | 3 4.23             |                         |
| 34                          | 2,002              | 53              | Preston                | 11,131            | 81,771                | 10                    | 91                   | 0.11                   | 296                    | 3,209                  | 3.88                 | 3.99               |                         |
|                             |                    | 54              | Leeds                  | 16,622            | 123,842               | 71                    | 758                  | 0.61                   | 417                    | 4,739                  | 3.84                 | 4 4.45             |                         |
|                             |                    | 100             | Liverpool              | 31,337            | 217,189               | 22                    | 259                  | 0.12                   | 1,028                  | 3 10,434               | 4 4.79               | 9 4.91             |                         |
|                             |                    | 101             | Cleveland              | 20,124            | 141,835               | 27                    | 318                  | 0.22                   | 561                    | 6,296                  | 3 4.4ž               | 2 4.64             |                         |
| 22 C                        |                    |                 |                        |                   |                       |                       |                      |                        |                        |                        |                      |                    |                         |
|                             |                    |                 |                        | 121,181           | 863,638               | 145                   | 1,654                | 0.19                   | 3,422                  | 2 37,14                | 3 4.29               | 9 4.48             | J                       |
| <b>.</b>                    |                    | μ               |                        |                   |                       |                       |                      |                        |                        |                        | elN                  | FEGRAT             | 101                     |
|                             |                    |                 |                        |                   |                       |                       |                      |                        |                        |                        |                      |                    |                         |

| 🍭 i-spi Version 3.0                                                                |                 |                      |                                         |                      |                   |                     |                  |                |           |                |            |            |          |                      |
|------------------------------------------------------------------------------------|-----------------|----------------------|-----------------------------------------|----------------------|-------------------|---------------------|------------------|----------------|-----------|----------------|------------|------------|----------|----------------------|
| <u>i</u> -spi <u>T</u> ools <u>E</u> xport <u>W</u> ind                            | low             |                      |                                         |                      |                   |                     |                  |                |           |                |            |            |          |                      |
| 🚮 <u>H</u> ome 🕓 <u>N</u> avigate                                                  | ≪ <u>P</u> rint | 🔢 <u>S</u> pread She | et 🛛 🕵 Se <u>t</u> tir                  | ngs 🔲 C              | <u>o</u> lumns    |                     |                  |                |           |                |            |            |          |                      |
| 0 1 - Wed Dec 18 13:16:13                                                          | GMT+00:00       | 2002                 |                                         |                      |                   |                     |                  |                |           |                |            |            |          | _ 8 ×                |
|                                                                                    |                 |                      |                                         |                      | Comp              | any Reports:        | Imperfec         | t Returns      |           | 🖌 🔓 My         | Reports:   |            |          | - 6 🖻                |
| LISTED BY: LOCATION                                                                | 🔍 Imperfe       | ect Returns 🛛 🥰      | 🕽 i-spi Charts                          | 🛛 ⁄ i-spi F          | Pivots            |                     |                  |                |           |                |            |            |          |                      |
| Time Comparison                                                                    | Depot           | Description          | 000000000000000000000000000000000000000 | Fabric<br>Fault Inc. | % Fabric<br>Fault | Manuf.<br>Fault Inc | % Maunf<br>Fault | Failure<br>Inc | % Failure | Damaged<br>Inc | %<br>Damag | NVM<br>Inc | %<br>NVM | Does Not<br>Work Inc |
| Week Year                                                                          | 51              | Huddersfield         | 299,002                                 | 89                   | 0.03              | 70                  | 0.03             | 9              | 0.00      | 60             | 0.02       | 2          | 0.0      | D                    |
| 34 2,002                                                                           |                 | Preston              | 81,771                                  | 60                   |                   | 0                   | 0.00             |                |           | 0              | 0.00       |            | 0.0      |                      |
|                                                                                    |                 | Leeds                | 123,842                                 |                      |                   |                     |                  |                |           |                |            |            |          |                      |
|                                                                                    |                 | Liverpool            | 217,189                                 |                      |                   |                     |                  |                |           |                |            |            | 0.0      |                      |
|                                                                                    | 101             | Cleveland            | 141,835                                 | 318                  | 0.26              | 0                   | 0.00             | 0              | 0.00      | 0              | 0.00       |            | 0.0      | J                    |
| Levels Source<br>Code Description<br>22 C2 Central<br>52 M2 Midlands<br>92 W2 West | •               |                      |                                         |                      |                   |                     |                  |                |           |                |            |            |          |                      |
|                                                                                    |                 |                      | 863,638                                 | 522                  | 0.07              | 80                  | 0.01             | 290            | 0.04      | 60             | 0.01       | 70         | 1 0.0    | 9                    |
|                                                                                    | P               |                      |                                         |                      |                   |                     |                  |                |           |                |            |            |          |                      |
| I-SPI                                                                              |                 |                      |                                         |                      |                   |                     |                  |                |           |                |            | el         | NTEG     | RATION               |

|                              |                                                                                                                                                                                                                                                                                                                                                                                                                                                                                                                   |                                                            |                                                      |                                      |                                         |                                       |                                           |                                                 |                                                         | <b>B</b>   <b>M</b> |
|------------------------------|-------------------------------------------------------------------------------------------------------------------------------------------------------------------------------------------------------------------------------------------------------------------------------------------------------------------------------------------------------------------------------------------------------------------------------------------------------------------------------------------------------------------|------------------------------------------------------------|------------------------------------------------------|--------------------------------------|-----------------------------------------|---------------------------------------|-------------------------------------------|-------------------------------------------------|---------------------------------------------------------|---------------------|
| 🥴 1 - T<br>🚐                 | 'hu Jan 23 17:33:39                                                                                                                                                                                                                                                                                                                                                                                                                                                                                               |                                                            | moany Penette                                        | Returns Sur                          | man                                     | 💌 🔓 My                                | Reports: LOrra                            | ino                                             |                                                         | ₽ ×                 |
|                              |                                                                                                                                                                                                                                                                                                                                                                                                                                                                                                                   |                                                            | ,                                                    | <u> </u>                             | minary                                  |                                       |                                           |                                                 |                                                         |                     |
| 🔍 R                          | eturns Summary 🤇                                                                                                                                                                                                                                                                                                                                                                                                                                                                                                  | 🎙 i-spi Charts                                             | 🚈 i-spi Pivo                                         | ots                                  |                                         |                                       |                                           |                                                 |                                                         |                     |
|                              |                                                                                                                                                                                                                                                                                                                                                                                                                                                                                                                   |                                                            |                                                      |                                      |                                         |                                       |                                           |                                                 |                                                         |                     |
|                              |                                                                                                                                                                                                                                                                                                                                                                                                                                                                                                                   |                                                            |                                                      |                                      |                                         |                                       |                                           |                                                 |                                                         |                     |
|                              |                                                                                                                                                                                                                                                                                                                                                                                                                                                                                                                   |                                                            |                                                      |                                      |                                         |                                       |                                           |                                                 |                                                         |                     |
|                              |                                                                                                                                                                                                                                                                                                                                                                                                                                                                                                                   |                                                            |                                                      |                                      |                                         |                                       |                                           |                                                 |                                                         |                     |
|                              |                                                                                                                                                                                                                                                                                                                                                                                                                                                                                                                   |                                                            |                                                      |                                      |                                         |                                       |                                           |                                                 |                                                         |                     |
|                              |                                                                                                                                                                                                                                                                                                                                                                                                                                                                                                                   |                                                            |                                                      |                                      |                                         |                                       |                                           |                                                 |                                                         |                     |
|                              |                                                                                                                                                                                                                                                                                                                                                                                                                                                                                                                   |                                                            |                                                      |                                      |                                         |                                       |                                           |                                                 |                                                         |                     |
|                              |                                                                                                                                                                                                                                                                                                                                                                                                                                                                                                                   |                                                            |                                                      |                                      |                                         |                                       |                                           |                                                 |                                                         |                     |
|                              |                                                                                                                                                                                                                                                                                                                                                                                                                                                                                                                   |                                                            |                                                      |                                      |                                         |                                       |                                           |                                                 |                                                         |                     |
|                              |                                                                                                                                                                                                                                                                                                                                                                                                                                                                                                                   |                                                            |                                                      |                                      |                                         |                                       |                                           |                                                 |                                                         |                     |
|                              |                                                                                                                                                                                                                                                                                                                                                                                                                                                                                                                   |                                                            |                                                      |                                      |                                         |                                       |                                           |                                                 |                                                         |                     |
|                              |                                                                                                                                                                                                                                                                                                                                                                                                                                                                                                                   |                                                            |                                                      |                                      |                                         |                                       |                                           |                                                 |                                                         |                     |
|                              |                                                                                                                                                                                                                                                                                                                                                                                                                                                                                                                   |                                                            |                                                      |                                      |                                         |                                       |                                           |                                                 |                                                         |                     |
|                              |                                                                                                                                                                                                                                                                                                                                                                                                                                                                                                                   |                                                            |                                                      |                                      |                                         |                                       |                                           |                                                 |                                                         |                     |
|                              |                                                                                                                                                                                                                                                                                                                                                                                                                                                                                                                   |                                                            |                                                      |                                      |                                         |                                       |                                           |                                                 |                                                         |                     |
|                              |                                                                                                                                                                                                                                                                                                                                                                                                                                                                                                                   |                                                            |                                                      |                                      |                                         |                                       |                                           |                                                 |                                                         |                     |
|                              |                                                                                                                                                                                                                                                                                                                                                                                                                                                                                                                   |                                                            |                                                      |                                      |                                         |                                       |                                           |                                                 |                                                         |                     |
| Des                          | cription                                                                                                                                                                                                                                                                                                                                                                                                                                                                                                          | Sale Value                                                 | Imperfect                                            | Imperfect                            | % Imperfect                             | Perfect                               | Perfect                                   | % Perfect                                       | % Total                                                 |                     |
| Des                          | cription Sales<br>Quantity                                                                                                                                                                                                                                                                                                                                                                                                                                                                                        | Sale Value<br>Inc VAT                                      | Imperfect<br>Ret Qty.                                | Imperfect<br>Ret Inc                 | % Imperfect<br>Returns                  | Perfect<br>Returns Qty                | Perfect<br>Returns Inc                    | % Perfect<br>Returns                            | % Total<br>Returns                                      |                     |
| Des                          | Quantity                                                                                                                                                                                                                                                                                                                                                                                                                                                                                                          | Inc VAT<br>1,822                                           |                                                      |                                      | · · · · ·                               | Returns Qty                           |                                           |                                                 |                                                         |                     |
| BLAR                         | Quantity<br>RNEY 123<br>WNW 29                                                                                                                                                                                                                                                                                                                                                                                                                                                                                    | Inc VAT<br>1,822<br>348                                    | Ret Qty.                                             | Ret Inc                              | Returns                                 | Returns Qty<br>4                      | Returns Inc                               | Returns                                         | Returns                                                 |                     |
| BLAR<br>BROV                 | Quantity<br>RNEY 123                                                                                                                                                                                                                                                                                                                                                                                                                                                                                              | Inc VAT<br>1,822<br>348<br>1,97 Pie s                      | Ret Qty.<br>0<br>0                                   | Ret Inc<br>0<br>0                    | Returns<br>0.00                         | Returns Qty<br>4<br>0<br>9            | Returns Inc<br>64<br>0<br>90              | Returns<br>3.51                                 | Returns<br>3.51                                         |                     |
| BLAR<br>BROV<br>CHAN<br>DARK | Quantity<br>RNEY 123<br>WNW 29<br>NCE I 198<br><hor 22<="" td=""><td>Inc VAT<br/>1,822<br/>348<br/>1,97 Pie s<br/>308</td><td>Ret Qty.<br/>0<br/>0<br/>elected colum</td><td>Ret Inc<br/>0<br/>0</td><td>Returns<br/>0.00<br/>0.00<br/>1.00<br/>1.00</td><td>Returns Qty<br/>4<br/>0<br/>9<br/>1</td><td>Returns Inc<br/>64<br/>0<br/>90<br/>14</td><td>Returns<br/>3.51<br/>0.00<br/>4.56<br/>4.55</td><td>Returns<br/>3.51<br/>0.00<br/>4.56<br/>4.55</td><td></td></hor>                                       | Inc VAT<br>1,822<br>348<br>1,97 Pie s<br>308               | Ret Qty.<br>0<br>0<br>elected colum                  | Ret Inc<br>0<br>0                    | Returns<br>0.00<br>0.00<br>1.00<br>1.00 | Returns Qty<br>4<br>0<br>9<br>1       | Returns Inc<br>64<br>0<br>90<br>14        | Returns<br>3.51<br>0.00<br>4.56<br>4.55         | Returns<br>3.51<br>0.00<br>4.56<br>4.55                 |                     |
| BLAR<br>BROV<br>CHAN<br>DARM | Quantity<br>RNEY 123<br>WNW 29<br>NCE I 198<br><hor 22<br="">IINGO 2,191</hor>                                                                                                                                                                                                                                                                                                                                                                                                                                    | Inc VAT<br>1,822<br>348<br>1,97 Pie s<br>308               | Ret Qty.<br>0<br>0<br>elected colum<br>raph selected | Ret Inc<br>0<br>0<br>nn<br>column(s) | Returns 0.00 0.00 1.00 1.00 1.30        | Returns Qty<br>4<br>0<br>9<br>1<br>55 | Returns Inc<br>64<br>0<br>90              | Returns<br>3.51<br>0.00<br>4.56                 | Returns<br>3.51<br>0.00<br>4.56                         |                     |
| BLAR<br>BROV<br>CHAN<br>DARM | Quantity RNEY 123 WNW 29 NCE I 198 <hor 22<="" td=""><td>Inc VAT<br/>1,822<br/>348<br/>1,97 Pie s<br/>308<br/>19,2 Bargi</td><td>Ret Qty.<br/>0<br/>0<br/>elected colum</td><td>Ret Inc<br/>0<br/>0<br/>nn<br/>column(s)</td><td>Returns 0.00 0.00 1.00 1.00 1.30</td><td>Returns Qty<br/>4<br/>0<br/>9<br/>1<br/>55</td><td>Returns Inc<br/>64<br/>0<br/>90<br/>14</td><td>Returns<br/>3.51<br/>0.00<br/>4.56<br/>4.55</td><td>Returns<br/>3.51<br/>0.00<br/>4.56<br/>4.55<br/>3.39<br/>2.32</td><td></td></hor> | Inc VAT<br>1,822<br>348<br>1,97 Pie s<br>308<br>19,2 Bargi | Ret Qty.<br>0<br>0<br>elected colum                  | Ret Inc<br>0<br>0<br>nn<br>column(s) | Returns 0.00 0.00 1.00 1.00 1.30        | Returns Qty<br>4<br>0<br>9<br>1<br>55 | Returns Inc<br>64<br>0<br>90<br>14        | Returns<br>3.51<br>0.00<br>4.56<br>4.55         | Returns<br>3.51<br>0.00<br>4.56<br>4.55<br>3.39<br>2.32 |                     |
| BLAR<br>BROV<br>CHAN<br>DARK | Quantity<br>RNEY 123<br>WNW 29<br>NCE I 198<br><hor 22<br="">IINGO 2,191</hor>                                                                                                                                                                                                                                                                                                                                                                                                                                    | Inc VAT<br>1,822<br>348<br>1,97 Pie s<br>308               | Ret Qty.<br>0<br>0<br>elected colum<br>raph selected | Ret Inc<br>0<br>0<br>nn<br>column(s) | Returns 0.00 0.00 1.00 1.00 1.30        | Returns Qty<br>4<br>0<br>9<br>1<br>55 | Returns Inc<br>64<br>0<br>90<br>14<br>596 | Returns<br>3.51<br>0.00<br>4.56<br>4.55<br>3.09 | Returns<br>3.51<br>0.00<br>4.56<br>4.55<br>3.39<br>2.32 |                     |