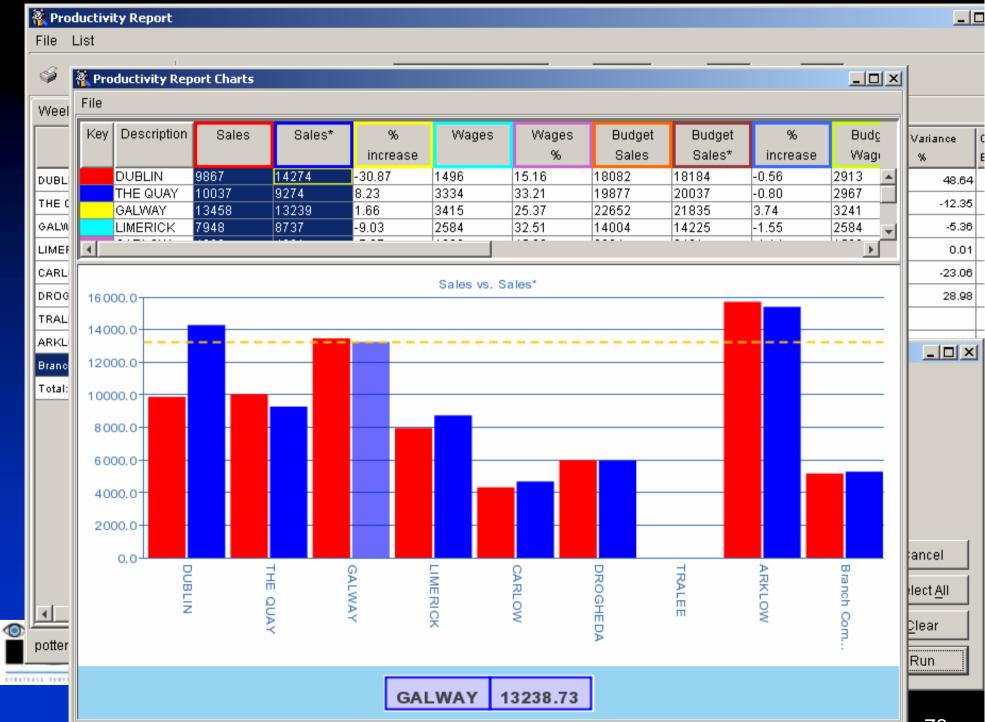

| ▲ i-spi Version<br>i-spi Tools Expo<br>i-spi Tools Expo |                                |                                         |                                                    | <u>-                                    </u> |
|---------------------------------------------------------|--------------------------------|-----------------------------------------|----------------------------------------------------|----------------------------------------------|
| 岱 <u>H</u> ome 🕓 <u>N</u> av                            | vigate 🛛 🥩 <u>P</u> rint 🛛 🖽 S | <u>S</u> pread Sheet 🛛 🕵 Se <u>t</u> ti | ngs 🔲 C <u>o</u> lumns                             |                                              |
| 0 1 - Fri Nov 22 13                                     | 3:36:03 GMT 2002               |                                         |                                                    | _ 8 ×                                        |
| <b> </b>                                                | 🐁 i-spi Column Defi            | nitions                                 | innen an an Star Barris Innen Start Datuma Otra Is |                                              |
| Returns Sum                                             | 🖸 Add New 🛛 🖓 E                |                                         | 🛅 Delete 🧳 Print                                   |                                              |
| Supplier Descri                                         | Column Name                    | Display Mask                            | Formula                                            |                                              |
| NEW WC NEW WOP                                          | ATTAINPROFIT                   | ###,###,##0                             | 'STOCKEXC'-'STOCKWAC'                              | ATT/                                         |
| K B ASIAK B ASIA                                        | ATTAINPROFIT_TOTAL             | ###,###,##0                             | 'STOCKEXC_TOTAL' -'STOCKWAC_TOTAL'                 | ATT4                                         |
| RING SH RING SHI                                        | AVERAGESALES                   | #,###,##0                               | 'AVERAGESALES'                                     | AVEF                                         |
| IRE TRA IRE TRAD                                        | AVERAGESALES_COMP              | #,###,##0                               | 'AVERAGESALES_COMP'                                | AVEF                                         |
| IDEAL U IDEAL UN                                        | AVERAGESALES COMP T            | #,###,##0                               | 'AVERAGESALES_COMP'                                | AVEF                                         |
| B N INTEB N INTEI                                       | AVERAGESALES TOTAL             | #,###,##0                               | 'AVERAGESALES'                                     | AVEF                                         |
| FULL WI FULL WIN                                        |                                | #,###,##0                               | 'IMPRETCST'                                        | IMPR                                         |
| M&V INT M&V INTE                                        | IMPRETCST_COMP                 | #,###,##0                               | 'IMPRETCST_COMP'                                   | IMPR                                         |
| HARTON HARTON1                                          | IMPRETCST_COMP_TOTA            | #,###,##0                               | 'IMPRETCST_COMP'                                   | IMPR                                         |
|                                                         | IMPRETCST_TOTAL                | #,###,##0                               | 'IMPRETCST'                                        | IMPR                                         |
| BY DESI BY DESIG                                        | IMPRETEXC                      | #,###,##0                               | 'IMPRETEXC'                                        | IMPR                                         |
| CHINAKE CHINAKE                                         | IMPRETEXC_COMP                 | #,###,##0                               | 'IMPRETEXC_COMP'                                   | IMPR                                         |
| PT BETI PT BETH                                         | IMPRETEXC_COMP_TOTA            | #,###,##0                               | 'IMPRETEXC_COMP'                                   | IMPR                                         |
| REDCOTREDCOTE                                           | IMPRETEXC_TOTAL                | #,###,##0                               | 'IMPRETEXC'                                        | IMPR                                         |
| SPEED SPEED S                                           |                                | #,###,##0                               | 'IMPRETINC'                                        | IMPR                                         |
| DAWOO DAWOO                                             |                                | # ### ##∩                               | 'IMPRETING COMP'                                   | IMPR ▼                                       |
|                                                         | Total Number of Colum          | ns: 324                                 |                                                    |                                              |
|                                                         | 1 0,0401                       |                                         |                                                    | m                                            |
|                                                         |                                |                                         |                                                    | eINTEGRA                                     |