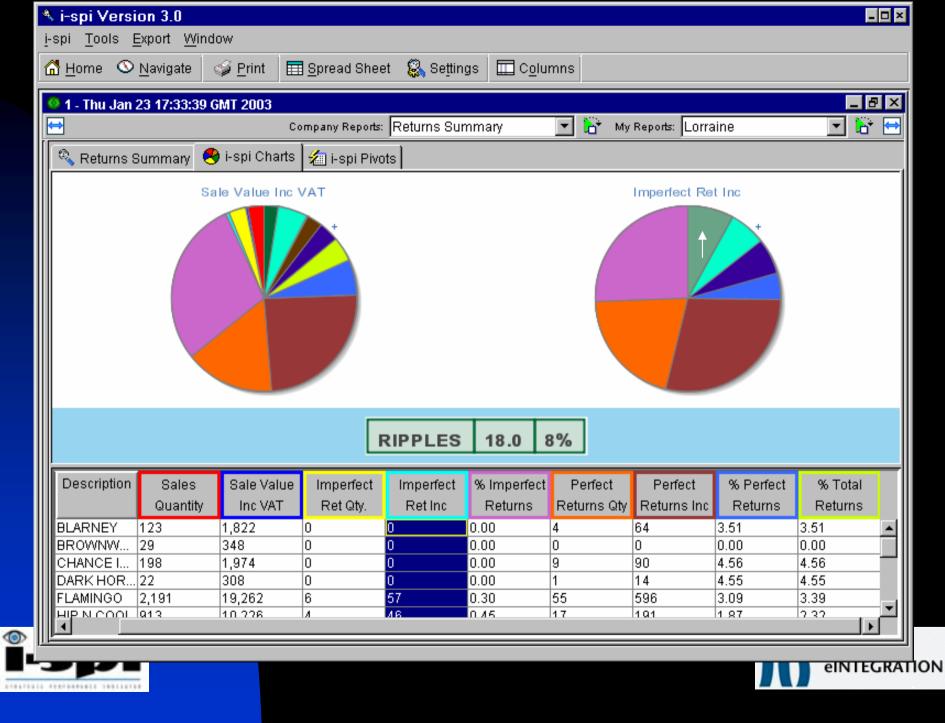

|                              |                                                                                                                                                                                                                                                                                                                                                                                                                                                                                                                   |                                                            |                                                      |                                      |                                         |                                       |                                           |                                                 |                                                         | <b>B</b>   <b>M</b> |
|------------------------------|-------------------------------------------------------------------------------------------------------------------------------------------------------------------------------------------------------------------------------------------------------------------------------------------------------------------------------------------------------------------------------------------------------------------------------------------------------------------------------------------------------------------|------------------------------------------------------------|------------------------------------------------------|--------------------------------------|-----------------------------------------|---------------------------------------|-------------------------------------------|-------------------------------------------------|---------------------------------------------------------|---------------------|
| 🥴 1 - T<br>🚐                 | 'hu Jan 23 17:33:39                                                                                                                                                                                                                                                                                                                                                                                                                                                                                               |                                                            | moany Penette                                        | Returns Sur                          | man                                     | 💌 🔓 My                                | Reports: LOrra                            | ino                                             |                                                         | ₽ ×                 |
|                              |                                                                                                                                                                                                                                                                                                                                                                                                                                                                                                                   |                                                            | ,                                                    | <u> </u>                             | minary                                  |                                       |                                           |                                                 |                                                         |                     |
| 🔍 R                          | eturns Summary 🤇                                                                                                                                                                                                                                                                                                                                                                                                                                                                                                  | 🎙 i-spi Charts                                             | 🚈 i-spi Pivo                                         | ots                                  |                                         |                                       |                                           |                                                 |                                                         |                     |
|                              |                                                                                                                                                                                                                                                                                                                                                                                                                                                                                                                   |                                                            |                                                      |                                      |                                         |                                       |                                           |                                                 |                                                         |                     |
|                              |                                                                                                                                                                                                                                                                                                                                                                                                                                                                                                                   |                                                            |                                                      |                                      |                                         |                                       |                                           |                                                 |                                                         |                     |
|                              |                                                                                                                                                                                                                                                                                                                                                                                                                                                                                                                   |                                                            |                                                      |                                      |                                         |                                       |                                           |                                                 |                                                         |                     |
|                              |                                                                                                                                                                                                                                                                                                                                                                                                                                                                                                                   |                                                            |                                                      |                                      |                                         |                                       |                                           |                                                 |                                                         |                     |
|                              |                                                                                                                                                                                                                                                                                                                                                                                                                                                                                                                   |                                                            |                                                      |                                      |                                         |                                       |                                           |                                                 |                                                         |                     |
|                              |                                                                                                                                                                                                                                                                                                                                                                                                                                                                                                                   |                                                            |                                                      |                                      |                                         |                                       |                                           |                                                 |                                                         |                     |
|                              |                                                                                                                                                                                                                                                                                                                                                                                                                                                                                                                   |                                                            |                                                      |                                      |                                         |                                       |                                           |                                                 |                                                         |                     |
|                              |                                                                                                                                                                                                                                                                                                                                                                                                                                                                                                                   |                                                            |                                                      |                                      |                                         |                                       |                                           |                                                 |                                                         |                     |
|                              |                                                                                                                                                                                                                                                                                                                                                                                                                                                                                                                   |                                                            |                                                      |                                      |                                         |                                       |                                           |                                                 |                                                         |                     |
|                              |                                                                                                                                                                                                                                                                                                                                                                                                                                                                                                                   |                                                            |                                                      |                                      |                                         |                                       |                                           |                                                 |                                                         |                     |
|                              |                                                                                                                                                                                                                                                                                                                                                                                                                                                                                                                   |                                                            |                                                      |                                      |                                         |                                       |                                           |                                                 |                                                         |                     |
|                              |                                                                                                                                                                                                                                                                                                                                                                                                                                                                                                                   |                                                            |                                                      |                                      |                                         |                                       |                                           |                                                 |                                                         |                     |
|                              |                                                                                                                                                                                                                                                                                                                                                                                                                                                                                                                   |                                                            |                                                      |                                      |                                         |                                       |                                           |                                                 |                                                         |                     |
|                              |                                                                                                                                                                                                                                                                                                                                                                                                                                                                                                                   |                                                            |                                                      |                                      |                                         |                                       |                                           |                                                 |                                                         |                     |
|                              |                                                                                                                                                                                                                                                                                                                                                                                                                                                                                                                   |                                                            |                                                      |                                      |                                         |                                       |                                           |                                                 |                                                         |                     |
|                              |                                                                                                                                                                                                                                                                                                                                                                                                                                                                                                                   |                                                            |                                                      |                                      |                                         |                                       |                                           |                                                 |                                                         |                     |
|                              |                                                                                                                                                                                                                                                                                                                                                                                                                                                                                                                   |                                                            |                                                      |                                      |                                         |                                       |                                           |                                                 |                                                         |                     |
| Des                          | cription                                                                                                                                                                                                                                                                                                                                                                                                                                                                                                          | Sale Value                                                 | Imperfect                                            | Imperfect                            | % Imperfect                             | Perfect                               | Perfect                                   | % Perfect                                       | % Total                                                 |                     |
| Des                          | cription Sales<br>Quantity                                                                                                                                                                                                                                                                                                                                                                                                                                                                                        | Sale Value<br>Inc VAT                                      | Imperfect<br>Ret Qty.                                | Imperfect<br>Ret Inc                 | % Imperfect<br>Returns                  | Perfect<br>Returns Qty                | Perfect<br>Returns Inc                    | % Perfect<br>Returns                            | % Total<br>Returns                                      |                     |
| Des                          | Quantity                                                                                                                                                                                                                                                                                                                                                                                                                                                                                                          | Inc VAT<br>1,822                                           |                                                      |                                      | · · · · ·                               | Returns Qty                           |                                           |                                                 |                                                         |                     |
| BLAR                         | Quantity<br>RNEY 123<br>WNW 29                                                                                                                                                                                                                                                                                                                                                                                                                                                                                    | Inc VAT<br>1,822<br>348                                    | Ret Qty.                                             | Ret Inc                              | Returns                                 | Returns Qty<br>4                      | Returns Inc                               | Returns                                         | Returns                                                 |                     |
| BLAR<br>BROV                 | Quantity<br>RNEY 123                                                                                                                                                                                                                                                                                                                                                                                                                                                                                              | Inc VAT<br>1,822<br>348<br>1,97 Pie s                      | Ret Qty.<br>0<br>0                                   | Ret Inc<br>0<br>0                    | Returns<br>0.00                         | Returns Qty<br>4<br>0<br>9            | Returns Inc<br>64<br>0<br>90              | Returns<br>3.51                                 | Returns<br>3.51                                         |                     |
| BLAR<br>BROV<br>CHAN<br>DARK | Quantity<br>RNEY 123<br>WNW 29<br>NCE I 198<br><hor 22<="" td=""><td>Inc VAT<br/>1,822<br/>348<br/>1,97 Pie s<br/>308</td><td>Ret Qty.<br/>0<br/>0<br/>elected colum</td><td>Ret Inc<br/>0<br/>0</td><td>Returns<br/>0.00<br/>0.00<br/>1.00<br/>1.00</td><td>Returns Qty<br/>4<br/>0<br/>9<br/>1</td><td>Returns Inc<br/>64<br/>0<br/>90<br/>14</td><td>Returns<br/>3.51<br/>0.00<br/>4.56<br/>4.55</td><td>Returns<br/>3.51<br/>0.00<br/>4.56<br/>4.55</td><td></td></hor>                                       | Inc VAT<br>1,822<br>348<br>1,97 Pie s<br>308               | Ret Qty.<br>0<br>0<br>elected colum                  | Ret Inc<br>0<br>0                    | Returns<br>0.00<br>0.00<br>1.00<br>1.00 | Returns Qty<br>4<br>0<br>9<br>1       | Returns Inc<br>64<br>0<br>90<br>14        | Returns<br>3.51<br>0.00<br>4.56<br>4.55         | Returns<br>3.51<br>0.00<br>4.56<br>4.55                 |                     |
| BLAR<br>BROV<br>CHAN<br>DARM | Quantity<br>RNEY 123<br>WNW 29<br>NCE I 198<br><hor 22<br="">IINGO 2,191</hor>                                                                                                                                                                                                                                                                                                                                                                                                                                    | Inc VAT<br>1,822<br>348<br>1,97 Pie s<br>308               | Ret Qty.<br>0<br>0<br>elected colum<br>raph selected | Ret Inc<br>0<br>0<br>nn<br>column(s) | Returns 0.00 0.00 1.00 1.00 1.30        | Returns Qty<br>4<br>0<br>9<br>1<br>55 | Returns Inc<br>64<br>0<br>90              | Returns<br>3.51<br>0.00<br>4.56                 | Returns<br>3.51<br>0.00<br>4.56                         |                     |
| BLAR<br>BROV<br>CHAN<br>DARM | Quantity RNEY 123 WNW 29 NCE I 198 <hor 22<="" td=""><td>Inc VAT<br/>1,822<br/>348<br/>1,97 Pie s<br/>308<br/>19,2 Bargi</td><td>Ret Qty.<br/>0<br/>0<br/>elected colum</td><td>Ret Inc<br/>0<br/>0<br/>nn<br/>column(s)</td><td>Returns 0.00 0.00 1.00 1.00 1.30</td><td>Returns Qty<br/>4<br/>0<br/>9<br/>1<br/>55</td><td>Returns Inc<br/>64<br/>0<br/>90<br/>14</td><td>Returns<br/>3.51<br/>0.00<br/>4.56<br/>4.55</td><td>Returns<br/>3.51<br/>0.00<br/>4.56<br/>4.55<br/>3.39<br/>2.32</td><td></td></hor> | Inc VAT<br>1,822<br>348<br>1,97 Pie s<br>308<br>19,2 Bargi | Ret Qty.<br>0<br>0<br>elected colum                  | Ret Inc<br>0<br>0<br>nn<br>column(s) | Returns 0.00 0.00 1.00 1.00 1.30        | Returns Qty<br>4<br>0<br>9<br>1<br>55 | Returns Inc<br>64<br>0<br>90<br>14        | Returns<br>3.51<br>0.00<br>4.56<br>4.55         | Returns<br>3.51<br>0.00<br>4.56<br>4.55<br>3.39<br>2.32 |                     |
| BLAR<br>BROV<br>CHAN<br>DARK | Quantity<br>RNEY 123<br>WNW 29<br>NCE I 198<br><hor 22<br="">IINGO 2,191</hor>                                                                                                                                                                                                                                                                                                                                                                                                                                    | Inc VAT<br>1,822<br>348<br>1,97 Pie s<br>308               | Ret Qty.<br>0<br>0<br>elected colum<br>raph selected | Ret Inc<br>0<br>0<br>nn<br>column(s) | Returns 0.00 0.00 1.00 1.00 1.30        | Returns Qty<br>4<br>0<br>9<br>1<br>55 | Returns Inc<br>64<br>0<br>90<br>14<br>596 | Returns<br>3.51<br>0.00<br>4.56<br>4.55<br>3.09 | Returns<br>3.51<br>0.00<br>4.56<br>4.55<br>3.39<br>2.32 |                     |