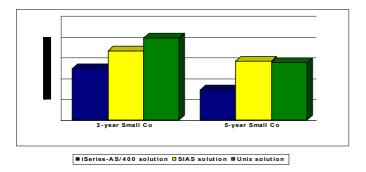

Server Cost of Ownership in Small Companies TCO Per 100 Users

IT Staff for iSeries\* Only 2/3 the staff of UNIX solutions Only 40% of the staff of SIAS solutions **Availability** iSeries solution 99.98% UNIX solution 99.90% SIAS solution 99.67%