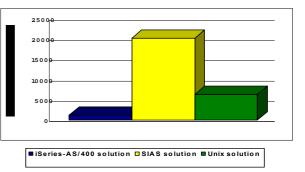

Server Cost of Ownership in Small Companies TCO Per 100 Users

IT Staff for iSeries\* Only 2/3 the staff of UNIX solutions Only 40% of the staff of SIAS solutions **Availability** iSeries solution 99.98% UNIX solution 99.90% SIAS solution 99.67%