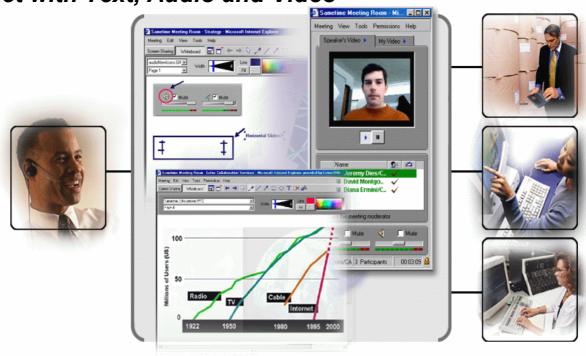

#### **Awareness**

Find others online and create personalised lists of team members and colleagues

### Conversation

Send an instant message, start a chat or launch an instant online meeting

### **Shared Objects**

communicate ideas more clearly by application-sharing or white-boarding

Interact with Text, Audio and Video