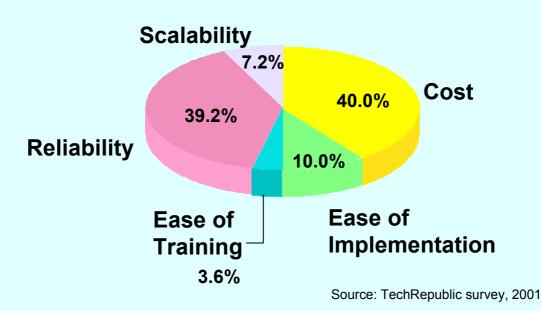

|                |                |  |                        |  |               |  |
| Hardware                                     |                |                |  |                        |  |               |  |
| (Processor memory, disk, network adapters …) |                |                |  |                        |  |               |  |

The iSeries server is flexible, reliable and scalable

**iSeries Linux** 

Outsourcing
Technical Consultancy
AS/400 Central Consultancy
Application Consultancy
Application Consultancy
Application Consultancy
IBM Systems and Services
Automated Sperations System

The Specialists in IT





Technical Consultancy

Application Management

The Specialists in IT

Application Consultancy IBM Systems and Services

Automated Operations System