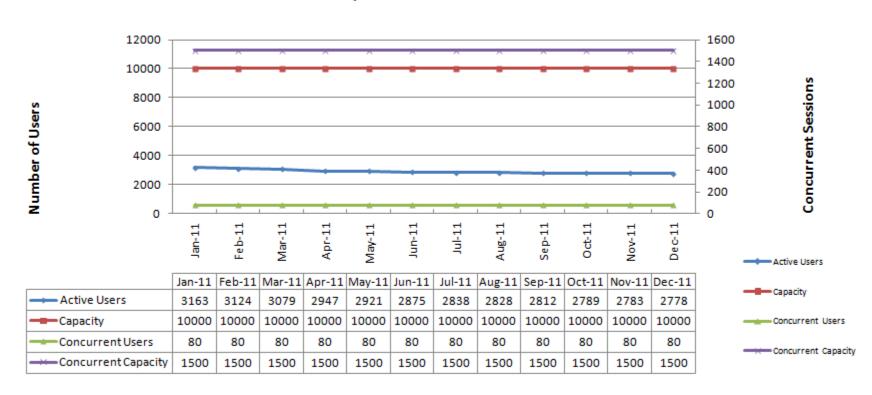

---------|------------|
| ClearQuest               | 8080       |
| ReqPro                   | 2778       |
| ClearCase                | 684        |
| Rational Team Concert    | 14534 *    |
| Rational Quality Manager | 3718       |
| Rational Insight         | 281        |
| Total                    | 30075      |

•Rational Team Concert User count reflects the UNIQUE users across all RTC servers







### IBM Account Metrics – Dec 2011 – RTC Production

#### **RTC Production Metrics**









### IBM Account Metrics – Dec 2011 – RQM Production

#### **RQM Production Metrics**



Month





Project Capacity



### IBM Account Metrics – Dec 2011 – ClearQuest

#### ClearQuest Production User Metrics









### IBM Account Metrics – Dec 2011 –ReqPro

### ReqPro Production User Metrics









### IBM Account Metrics – Dec 2011 – ClearCase

#### ClearCase Production User Metrics







### IBM Account Metrics – Dec 2011 – Insight Production

#### **Rational Insight Production User Metrics**





Concurrent Sessions

Active Users





### **2012 Community Enablement**







Focus on 1) requirements transformation, 2) Design Manager evaluation, and 3) IBM Program Work Center introduction



# work in progress

## Requirements and Portfolio Transformation 2012 thinking....