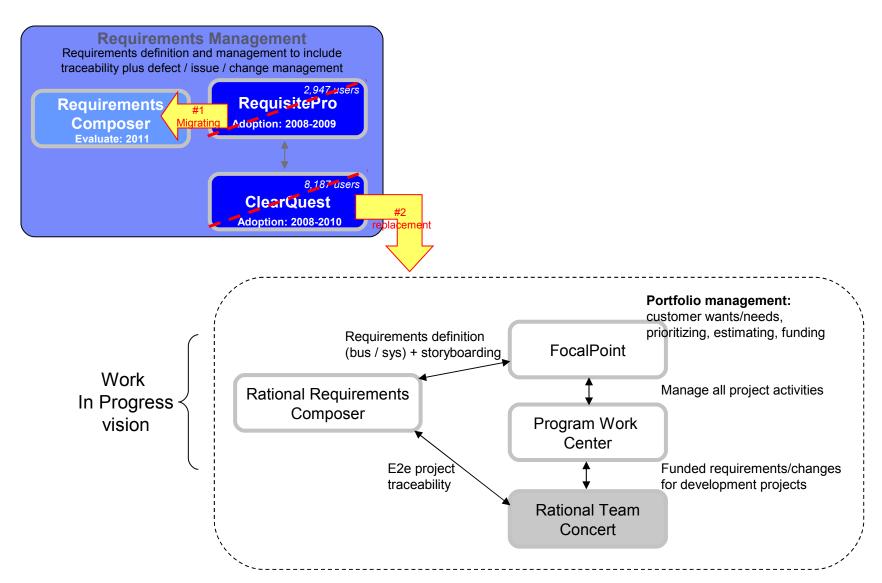

### 2011 Community Enablement Roadmap – BT/IT and IBM Account

High level process and supporting tools landscape journey resulting in a change to our developers desktop

### **2012 Community Enablement**

Focus on 1) requirements transformation, 2) Design Manager evaluation, and 3) IBM Program Work Center introduction

# work in progress

## Requirements and Portfolio Transformation 2012 thinking....