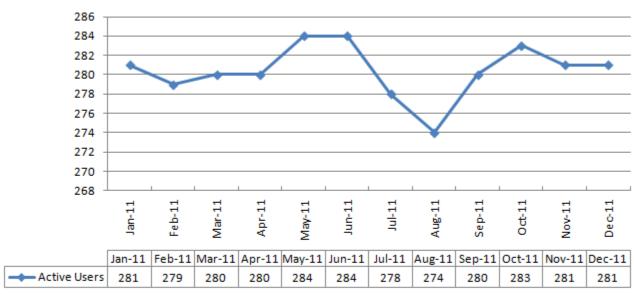

### IBM Account Metrics – Dec 2011 – Insight Production

#### **Rational Insight Production User Metrics**

Concurrent Sessions

Active Users