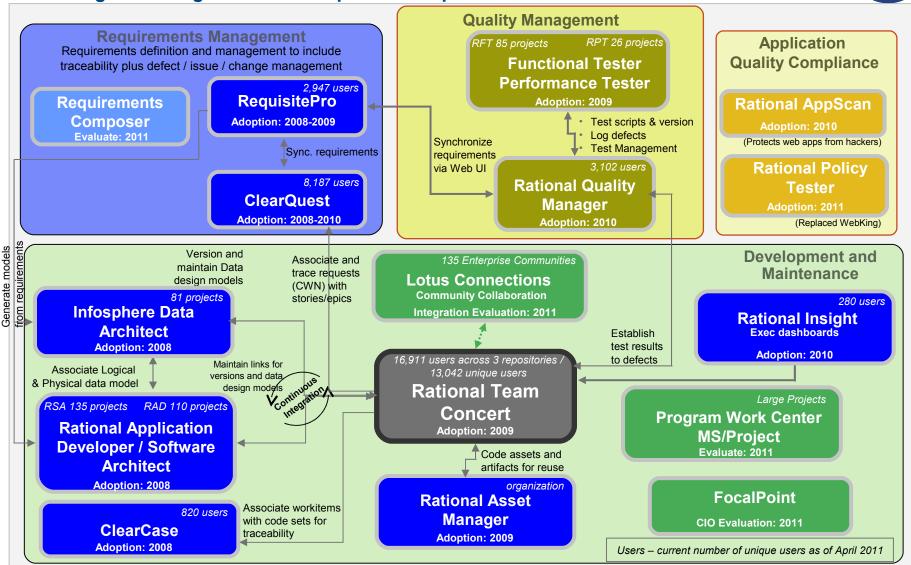

### IBM Account Metrics – Dec 2011 – RTC Production

#### **RTC Production Metrics**