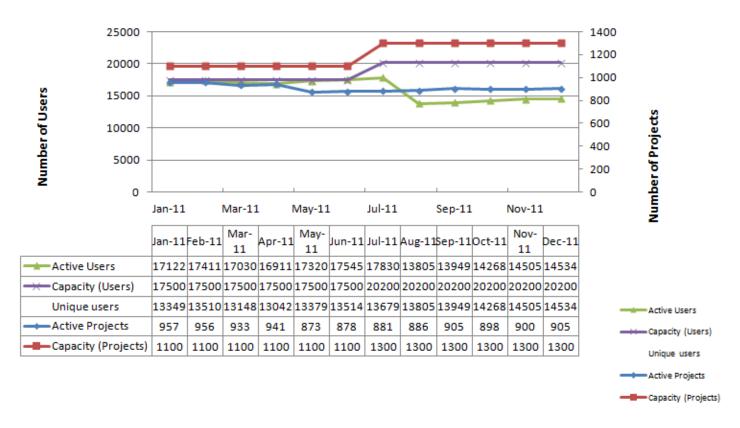

### IBM Account Metrics – Dec 2011 – RQM Production

#### **RQM Production Metrics**

Month

Project Capacity