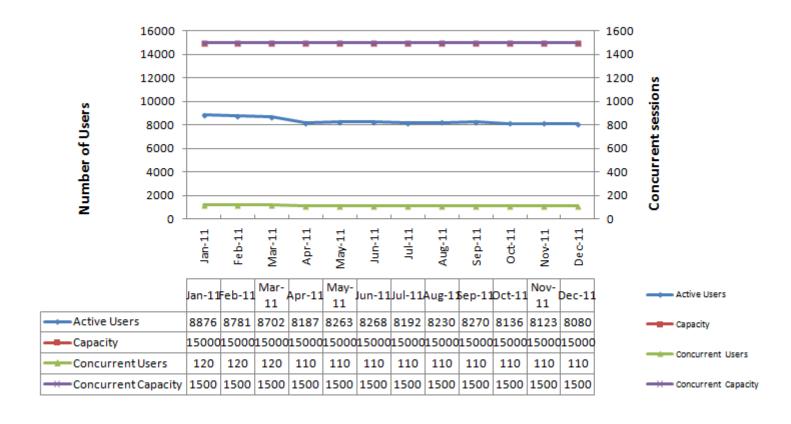

### IBM Account Metrics – Dec 2011 – Insight Production

#### **Rational Insight Production User Metrics**

Concurrent Sessions

Active Users