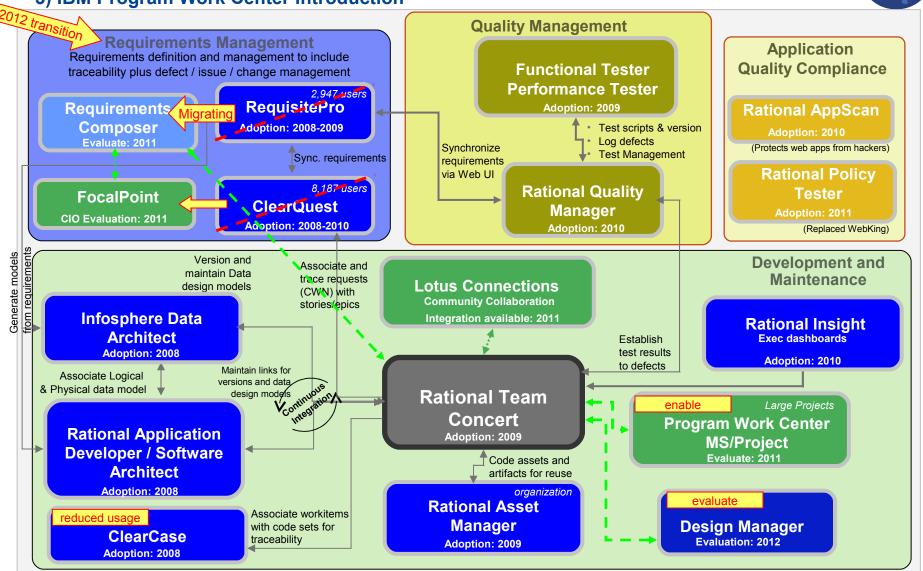

### **2012 Community Enablement**

Focus on 1) requirements transformation, 2) Design Manager evaluation, and 3) IBM Program Work Center introduction