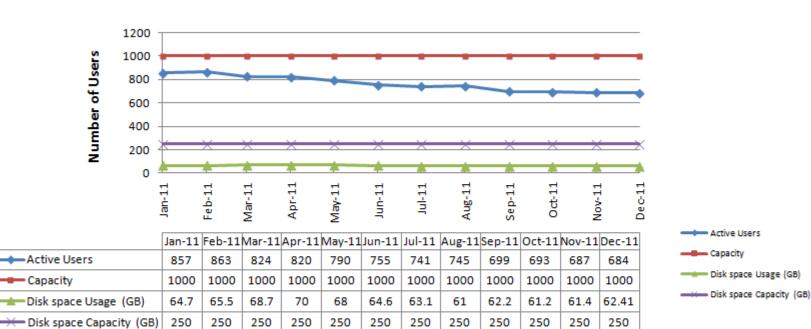

### IBM Account Metrics – Dec 2011 – ClearCase

#### ClearCase Production User Metrics