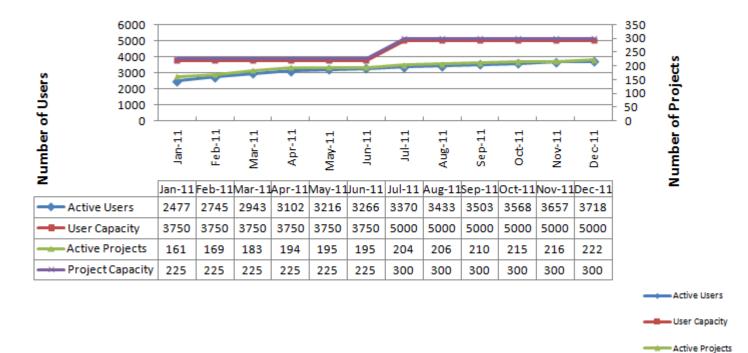

pporting tools landscape journey resulting in a change to our developers desktop





### IBM Account Metrics – Dec 2011 – User subscriptions by tool

| Rational Tool            | User count |
|--------------------------|------------|
| ClearQuest               | 8080       |
| ReqPro                   | 2778       |
| ClearCase                | 684        |
| Rational Team Concert    | 14534 *    |
| Rational Quality Manager | 3718       |
| Rational Insight         | 281        |
| Total                    | 30075      |

•Rational Team Concert User count reflects the UNIQUE users across all RTC servers







### IBM Account Metrics – Dec 2011 – RTC Production

#### **RTC Production Metrics**









### IBM Account Metrics – Dec 2011 – RQM Production

#### **RQM Production Metrics**



Month





Project Capacity



### IBM Account Metrics – Dec 2011 – ClearQuest

#### ClearQuest Production User Metrics









### IBM Account Metrics – Dec 2011 –ReqPro

### ReqPro Production User Metrics









### IBM Account Metrics – Dec 2011 – ClearCase

#### ClearCase Production User Metrics







### IBM Account Metrics – Dec 2011 – Insight Production

#### **Rational Insight Production User Metrics**





Concurrent Sessions

Active Users





### **2012 Community Enablement**







Focus on 1) requirements transformation, 2) Design Manager evaluation, and 3) IBM Program Work Center introduction



# work in progress

## Requirements and Portfolio Transformation 2012 thinking....