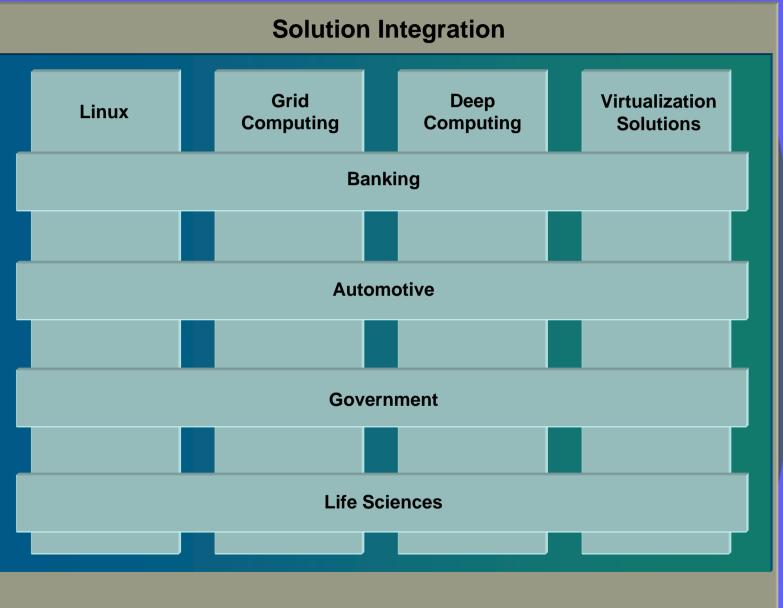

### **Technology**

- xSeries: 64 bit Intel-based servers
- ☐ Linux on Power
- 2.6 Kernel for greater enterprise scaling
- ☐ Grid, Deep Computing, Virtualization

### **Strategic Growth Initiatives**

Customer