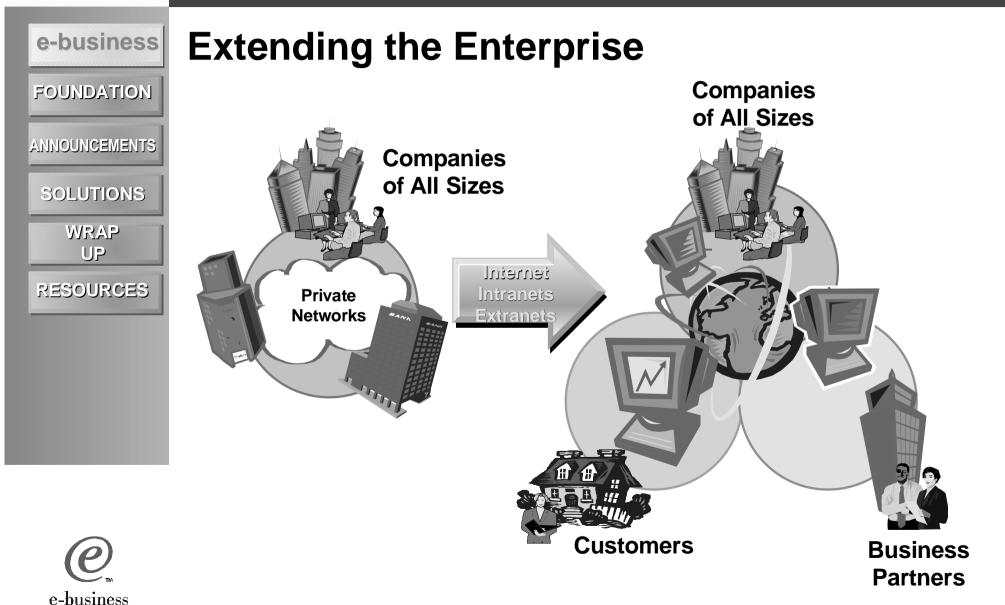

#### The Heart of e-business: Networking

- Leverages investments
- Provides access
- Expands markets
- Integrates heterogeneous systems
- Enhances competitiveness

VPNs extend Enterprise Intranets, reduce WAN costs