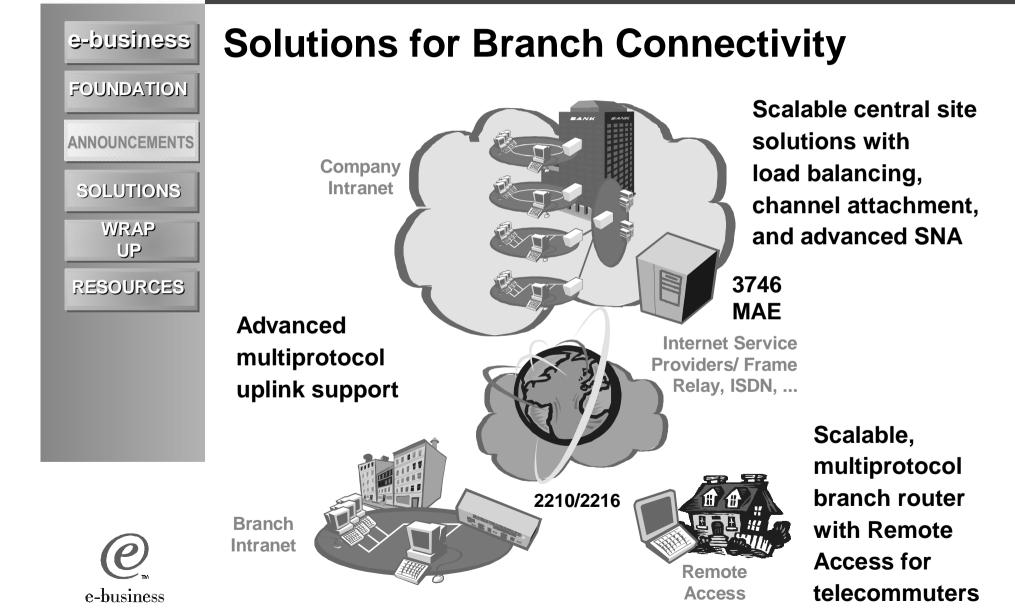

# e-business FOUNDATION **ANNOUNCEMENTS** SOLUTIONS WRAP UP RESOURCES

Full range of multiproptocol channel attachments

- Growth and migration for parallel channel gateways
- Multiport ISDN/channelized T1/E1 for more ports at a lower cost per port
- TN3270e server with full SNA support--both APPN/HPR and PU2

#### Enhanced 3746 MAE Connectivity and Performance

- ANNOUNCEMENTS
- SOLUTIONS
  - WRAP UP
- RESOURCES

- Fast Token Ring
- performances enhanced to >150Kpps
- APPN scalability improved
  - -Extended Border Node
  - -Session Service Extended