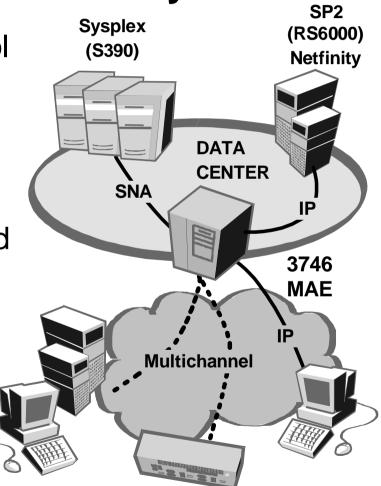

#### Enhanced 3746 MAE Connectivity and Performance

- ANNOUNCEMENTS
- SOLUTIONS
  - WRAP UP
- RESOURCES

- Fast Token Ring
- performances enhanced to >150Kpps
- APPN scalability improved
  - -Extended Border Node
  - -Session Service Extended