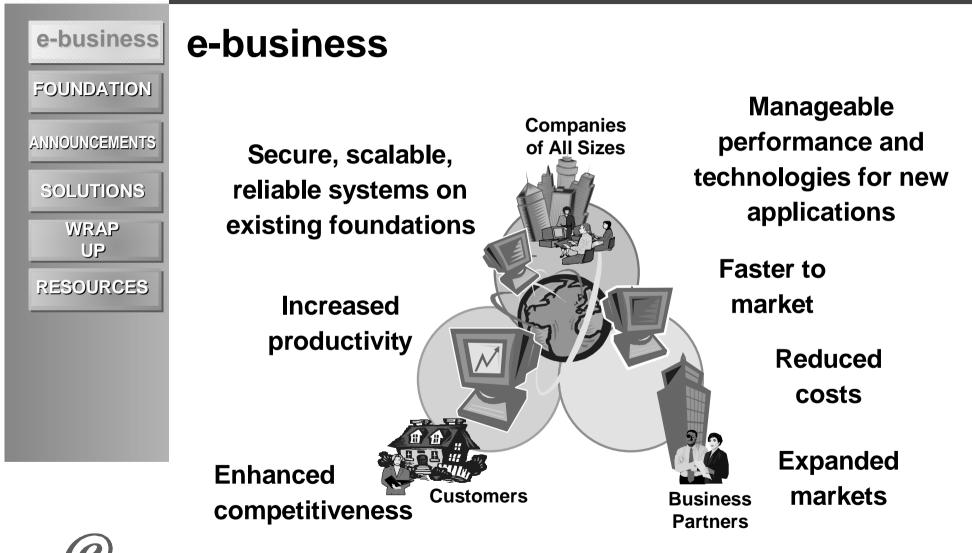

#### The Heart of e-business: Networking

- Leverages investments
- Provides access
- Expands markets
- Integrates heterogeneous systems
- Enhances competitiveness

VPNs extend Enterprise Intranets, reduce WAN costs