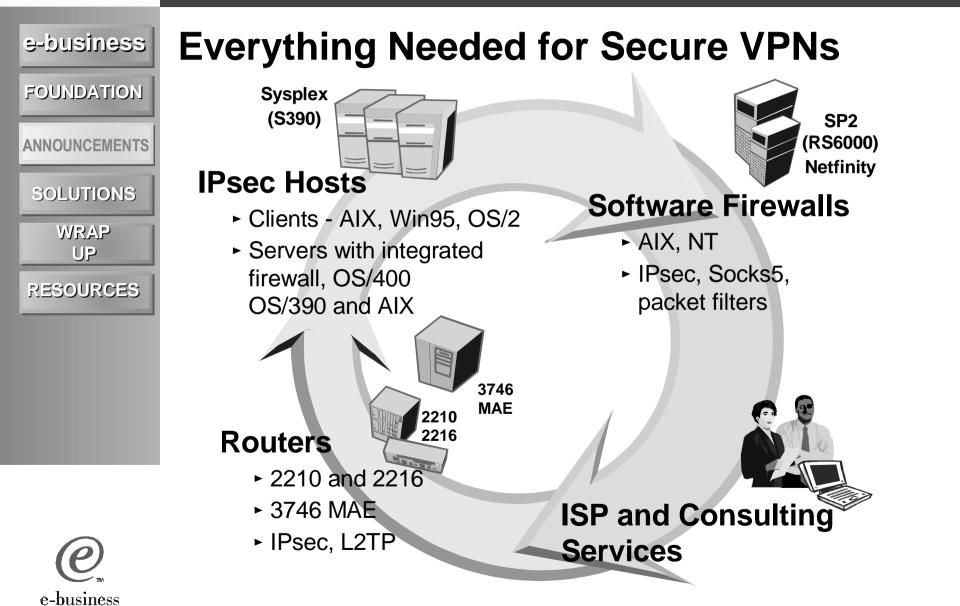

#### **IBM eNetwork VPN Differentiators**

- Widest range of VPN-enabled products and services
- World-class IBM security expertise from the developer of security technologies (DES, HMAC, SET...)
- Committed to broadest support of Open VPN Technology

Plus--most key applications and data reside on IBM systems