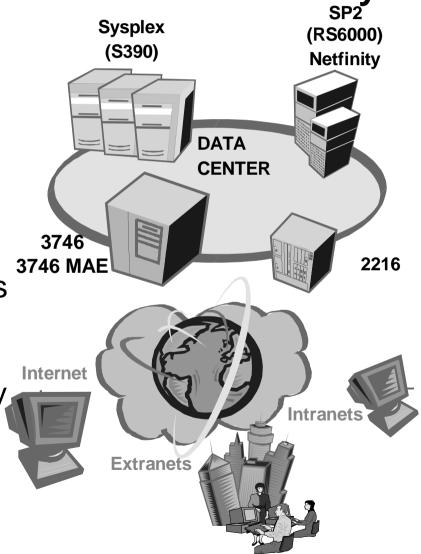

# e-business FOUNDATION **ANNOUNCEMENTS** SOLUTIONS WRAP UP RESOURCES

Full range of multiproptocol channel attachments

- Growth and migration for parallel channel gateways
- Multiport ISDN/channelized T1/E1 for more ports at a lower cost per port
- TN3270e server with full SNA support--both APPN/HPR and PU2