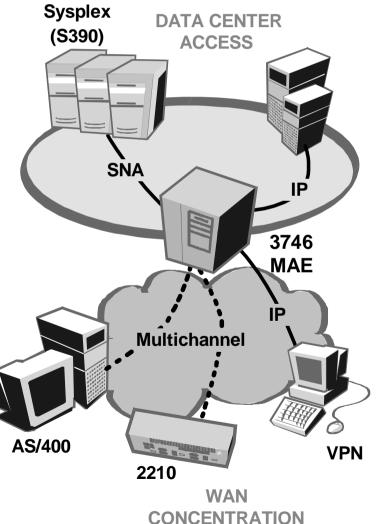

#### **Best Access to Data Centers In The Industry**

- Full range of channel attachments
- Very high capacity with server load balancing
- Rich connectivity with continous enhancements
- Industry-leading security
- Reliability and availability for 24x7 operation
- Proven highest performance

# e-business FOUNDATION **ANNOUNCEMENTS** SOLUTIONS WRAP UP RESOURCES

Full range of multiproptocol channel attachments

- Growth and migration for parallel channel gateways
- Multiport ISDN/channelized T1/E1 for more ports at a lower cost per port
- TN3270e server with full SNA support--both APPN/HPR and PU2

#### Enhanced 3746 MAE Connectivity and Performance

- ANNOUNCEMENTS
- SOLUTIONS
  - WRAP UP
- RESOURCES

- Fast Token Ring
- performances enhanced to >150Kpps
- APPN scalability improved
  - -Extended Border Node
  - -Session Service Extended

#### e-prisivess **Robust support with flexible growth paths** FOUNDATION 3746 with Premier gateway to Multiple 37XX Multiaccess consolidate large **ANNOUNCEMENTS** multiprotocol network Enclosure + 3172 SOLUTIONS Increased high-speed WRAP 3746-900 capacity and expanded UP function RESOURCES Premier gateway to 3746 with Multiaccess consolidate large multiprotocol network **Enclosure** Single or few 3745 or Benefits of SNA offload 3745 + 31722216 with robust TCP/IP gateway