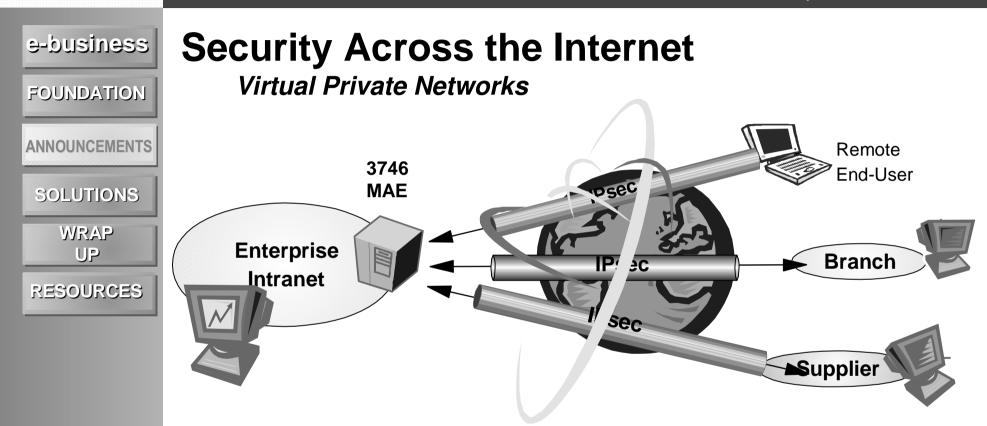

#### The Heart of e-business: Networking

- Leverages investments
- Provides access
- Expands markets
- Integrates heterogeneous systems
- Enhances competitiveness

VPNs extend Enterprise Intranets, reduce WAN costs

IPsec can create "secure channels" over the Internet