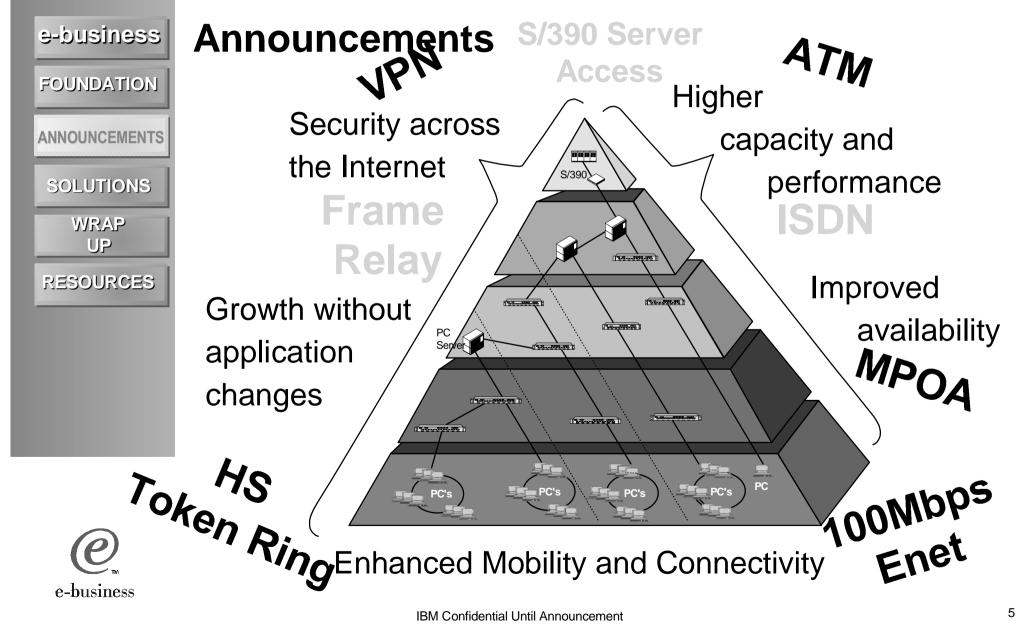

#### **Increased IP Security and Availability**

- Secure connections through
  - IP networks
  - Secure Virtual Private Networks using IPSec
  - -L2TP Tunneling
  - Enhanced Firewall support
  - -Authentication
- Router backup for higher availability
  - Uses IETF standard VRRP protocols

# e-business FOUNDATION **ANNOUNCEMENTS** SOLUTIONS WRAP UP RESOURCES

Full range of multiproptocol channel attachments

- Growth and migration for parallel channel gateways
- Multiport ISDN/channelized T1/E1 for more ports at a lower cost per port
- TN3270e server with full SNA support--both APPN/HPR and PU2

#### Enhanced 3746 MAE Connectivity and Performance

- ANNOUNCEMENTS
- SOLUTIONS
  - WRAP UP
- RESOURCES

- Fast Token Ring
- performances enhanced to >150Kpps
- APPN scalability improved
  - -Extended Border Node
  - -Session Service Extended