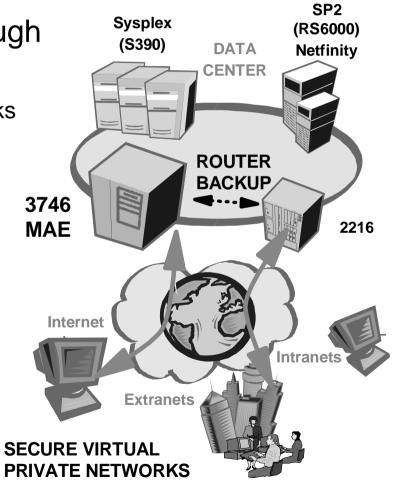

#### **Increased IP Security and Availability**

- Secure connections through
  - IP networks
  - Secure Virtual Private Networks using IPSec
  - -L2TP Tunneling
  - Enhanced Firewall support
  - -Authentication
- Router backup for higher availability
  - Uses IETF standard VRRP protocols