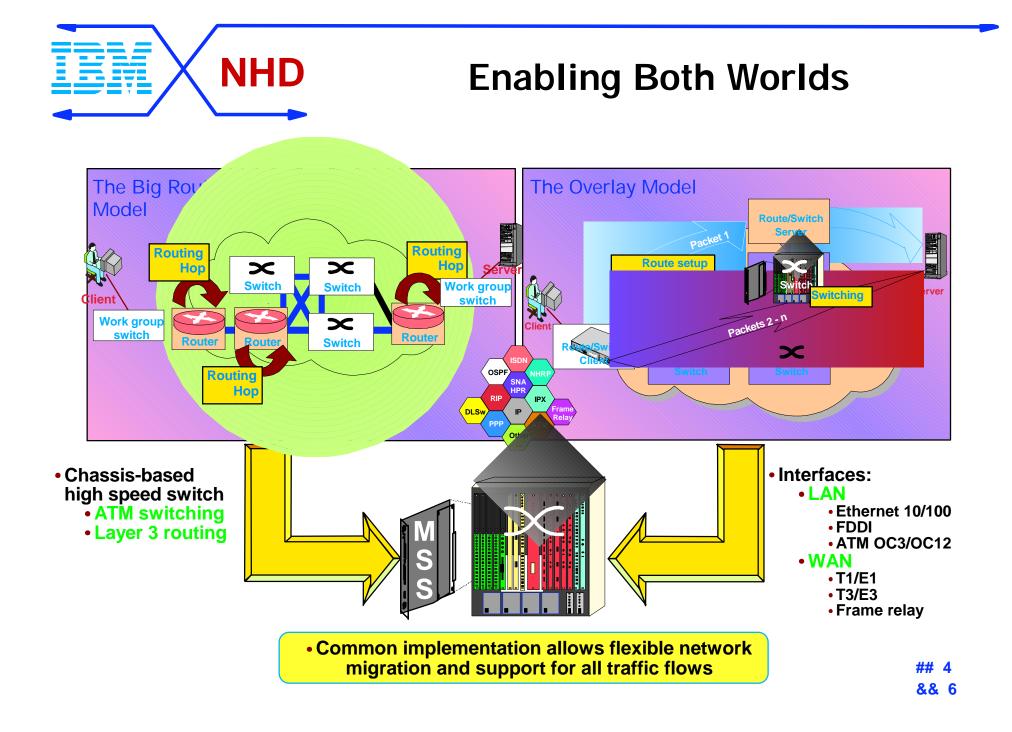

### **The Overlay Model**











High performance channel connectivity for SNA and IP with MPC+



## **Creating a Virtual Sysplex**













# **Strategic Focus**





#### IBM Industry Leading Network Management

Nways N/W Management **Portfolio** Wide Area Network (WAN) Management **Nways Enterprise Manager** TME 10 Netview for AIX & TMN/6000 2220 Switch Management Router & Bridge Monitoring 3746 Management **Campus and Workgroup Management** Nways Manager for AIX LAN, ATM for TME 10 NetView for AIX and HP OV ReMON for AIX or HP-UX TRAFFIC for AIX Workgroup Management Workgroup Manager, Workgroup ReMON for Microsoft Windows NT **Nways RouteSwitch Suite** Route Mgr , Route Tracker for TME NV/HP OV Win 95 & NT Route Monitor, Route Director for WIN 95 & NT



## 1998 Segment FOCUS

BUSINESS NEEDS----} NETWORKI