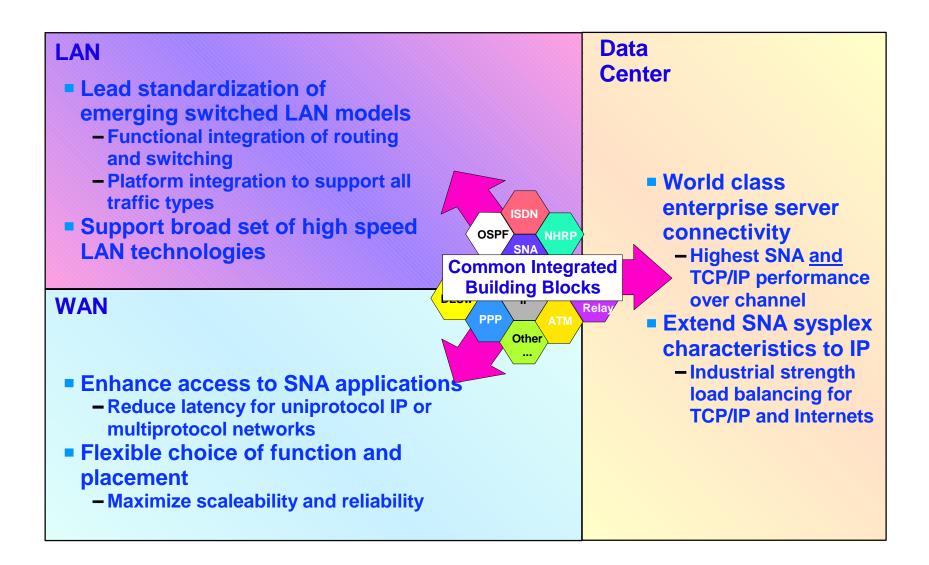

### **The Overlay Model**











High performance channel connectivity for SNA and IP with MPC+



## **Creating a Virtual Sysplex**













# **Strategic Focus**





#### IBM Industry Leading Network Management

Nways N/W Management **Portfolio** Wide Area Network (WAN) Management **Nways Enterprise Manager** TME 10 Netview for AIX & TMN/6000 2220 Switch Management Router & Bridge Monitoring 3746 Management **Campus and Workgroup Management** Nways Manager for AIX LAN, ATM for TME 10 NetView for AIX and HP OV ReMON for AIX or HP-UX TRAFFIC for AIX Workgroup Management Workgroup Manager, Workgroup ReMON for Microsoft Windows NT **Nways RouteSwitch Suite** Route Mgr , Route Tracker for TME NV/HP OV Win 95 & NT Route Monitor, Route Director for WIN 95 & NT



## 1998 Segment FOCUS

BUSINESS NEEDS----} NETWORKING REQUIREMENTS---} IBM NHD Product FOCL