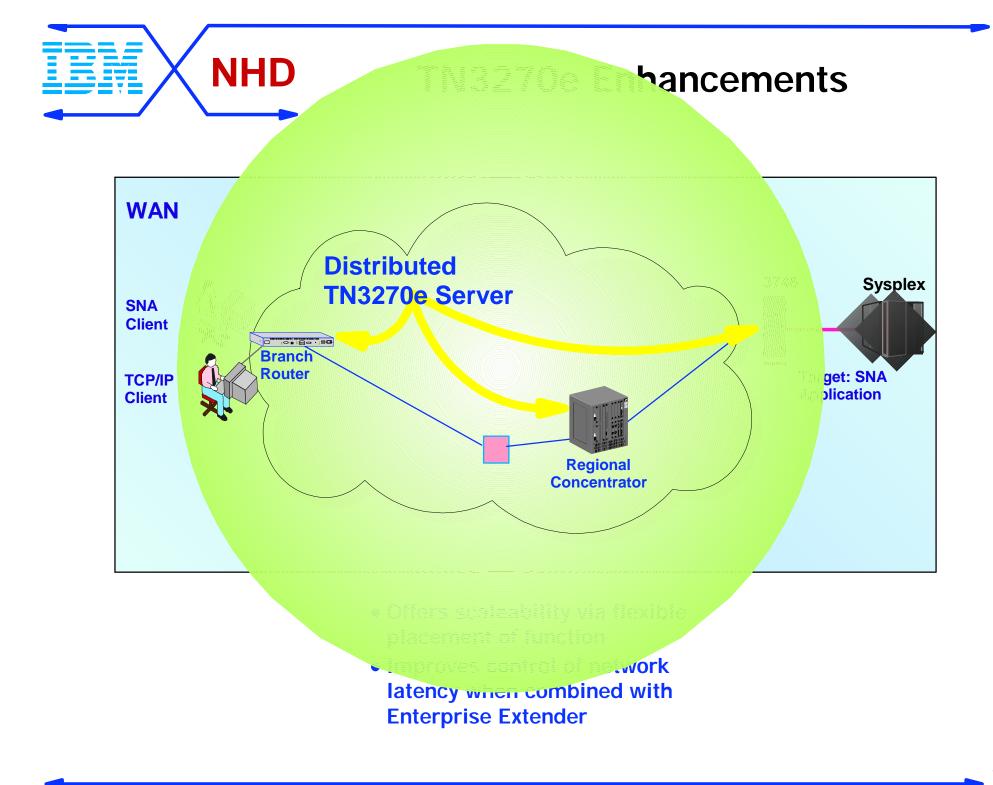

### **The Overlay Model**











High performance channel connectivity for SNA and IP with MPC+



## **Creating a Virtual Sysplex**













# **Strategic Focus**





#### IBM Industry Leading Network Management

Nways N/W Management **Portfolio** Wide Area Network (WAN) Management **Nways Enterprise Manager** TME 10 Netview for AIX & TMN/6000 2220 Switch Management Router & Bridge Monitoring 3746 Management **Campus and Workgroup Management** Nways Manager for AIX LAN, ATM for TME 10 NetView for AIX and HP OV ReMON for AIX or HP-UX TRAFFIC for AIX Workgroup Management Workgroup Manager, Workgroup ReMON for Microsoft Windows NT **Nways RouteSwitch Suite** Route Mgr , Route Tracker for TME NV/HP OV Win 95 & NT Route Monitor, Route Director for WIN 95 & NT



## 1998 Segment FOCUS

BUSINESS NEEDS----} NETWORKING REQUIREMENTS---} IBM NHD Product FOCL