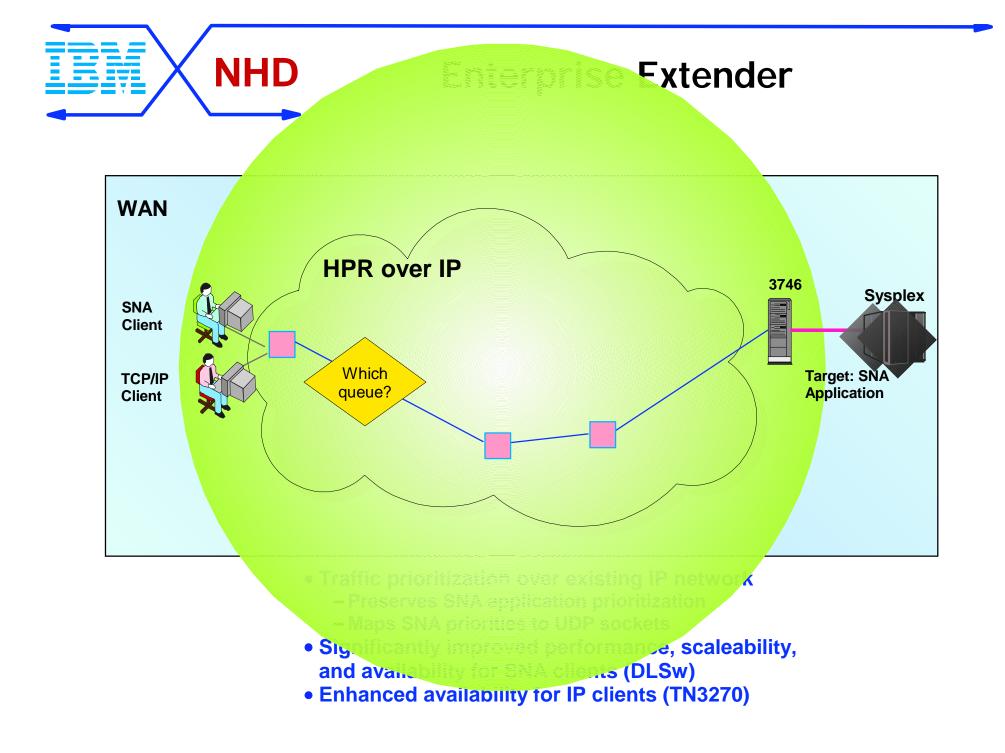

### **The Overlay Model**











High performance channel connectivity for SNA and IP with MPC+



## **Creating a Virtual Sysplex**













# **Strategic Focus**





#### IBM Industry Leading Network Management

Nways N/W Management **Portfolio** Wide Area Network (WAN) Management **Nways Enterprise Manager** TME 10 Netview for AIX & TMN/6000 2220 Switch Management Router & Bridge Monitoring 3746 Management **Campus and Workgroup Management** Nways Manager for AIX LAN, ATM for TME 10 NetView for AIX and HP OV ReMON for AIX or HP-UX TRAFFIC for AIX Workgroup Management Workgroup Manager, Workgroup ReMON for Microsoft Windows NT **Nways RouteSwitch Suite** Route Mgr , Route Tracker for TME NV/HP OV Win 95 & NT Route Monitor, Route Director for WIN 95 & NT



## 1998 Segment FOCUS

BUSINESS NEEDS----} NETWORKING REQUIREMENTS---} IBM NHD Product FOCL