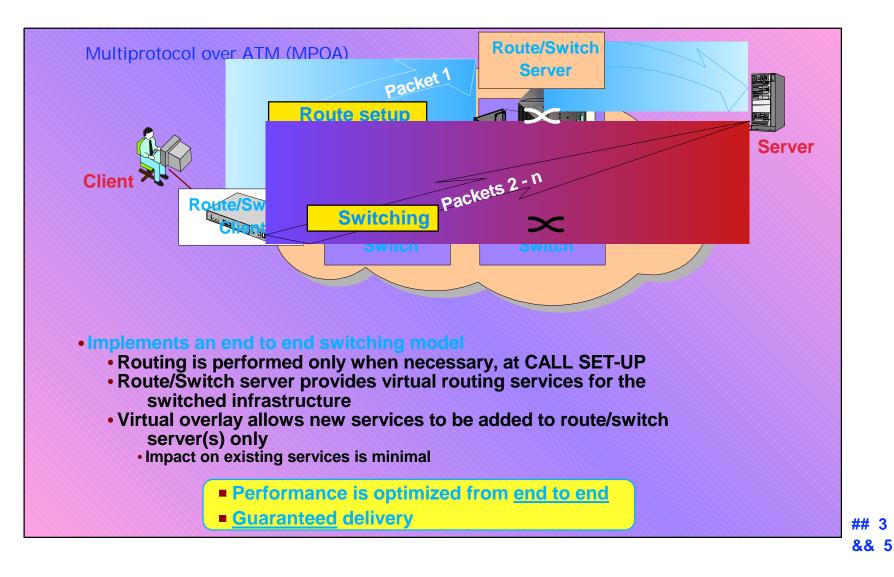

### **The Overlay Model**

High performance channel connectivity for SNA and IP with MPC+