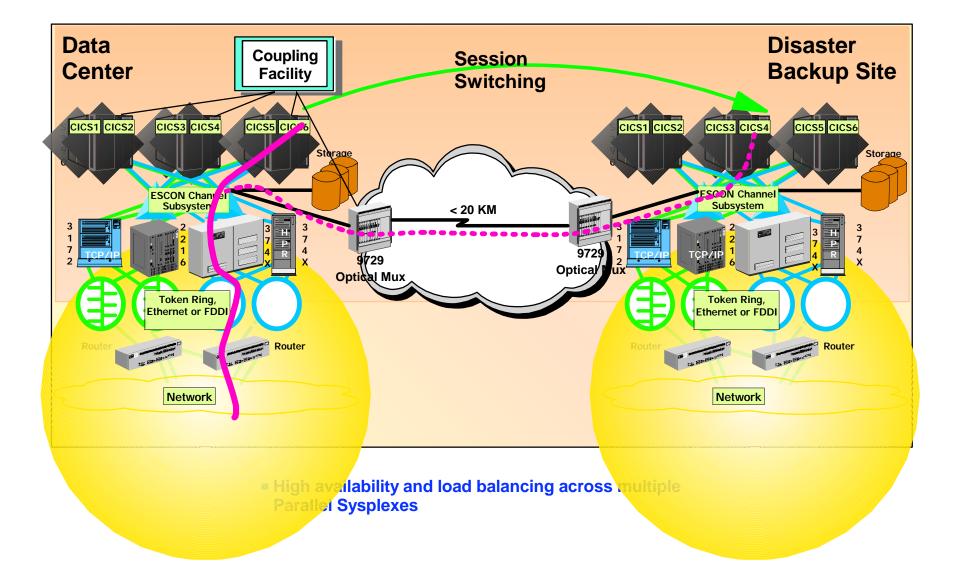

### **The Overlay Model**











High performance channel connectivity for SNA and IP with MPC+



## **Creating a Virtual Sysplex**













# **Strategic Focus**





#### IBM Industry Leading Network Management

Nways N/W Management **Portfolio** Wide Area Network (WAN) Management **Nways Enterprise Manager** TME 10 Netview for AIX & TMN/6000 2220 Switch Management Router & Bridge Monitoring 3746 Management **Campus and Workgroup Management** Nways Manager for AIX LAN, ATM for TME 10 NetView for AIX and HP OV ReMON for AIX or HP-UX TRAFFIC for AIX Workgroup Management Workgroup Manager, Workgroup ReMON for Microsoft Windows NT **Nways RouteSwitch Suite** Route Mgr , Route Tracker for TME NV/HP OV Win 95 & NT Route Monitor, Route Director for WIN 95 & NT



## 1998 Segment FOCUS

BUSINESS NEEDS----} NETWORKING REQUIREMENTS---} IBM NHD Product FOCL