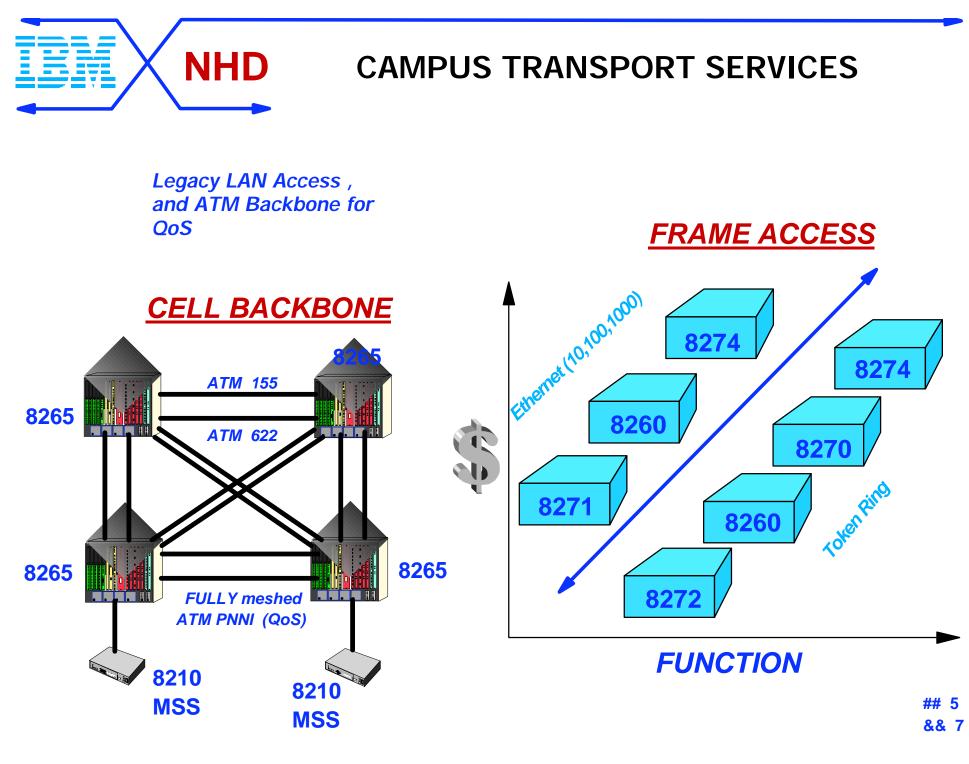

### **The Overlay Model**











High performance channel connectivity for SNA and IP with MPC+



## **Creating a Virtual Sysplex**













# **Strategic Focus**





#### IBM Industry Leading Network Management

Nways N/W Management **Portfolio** Wide Area Network (WAN) Management **Nways Enterprise Manager** TME 10 Netview for AIX & TMN/6000 2220 Switch Management Router & Bridge Monitoring 3746 Management **Campus and Workgroup Management** Nways Manager for AIX LAN, ATM for TME 10 NetView for AIX and HP OV ReMON for AIX or HP-UX TRAFFIC for AIX Workgroup Management Workgroup Manager, Workgroup ReMON for Microsoft Windows NT **Nways RouteSwitch Suite** Route Mgr , Route Tracker for TME NV/HP OV Win 95 & NT Route Monitor, Route Director for WIN 95 & NT



## 1998 Segment FOCUS

BUSINESS NEEDS----} NETWORKING