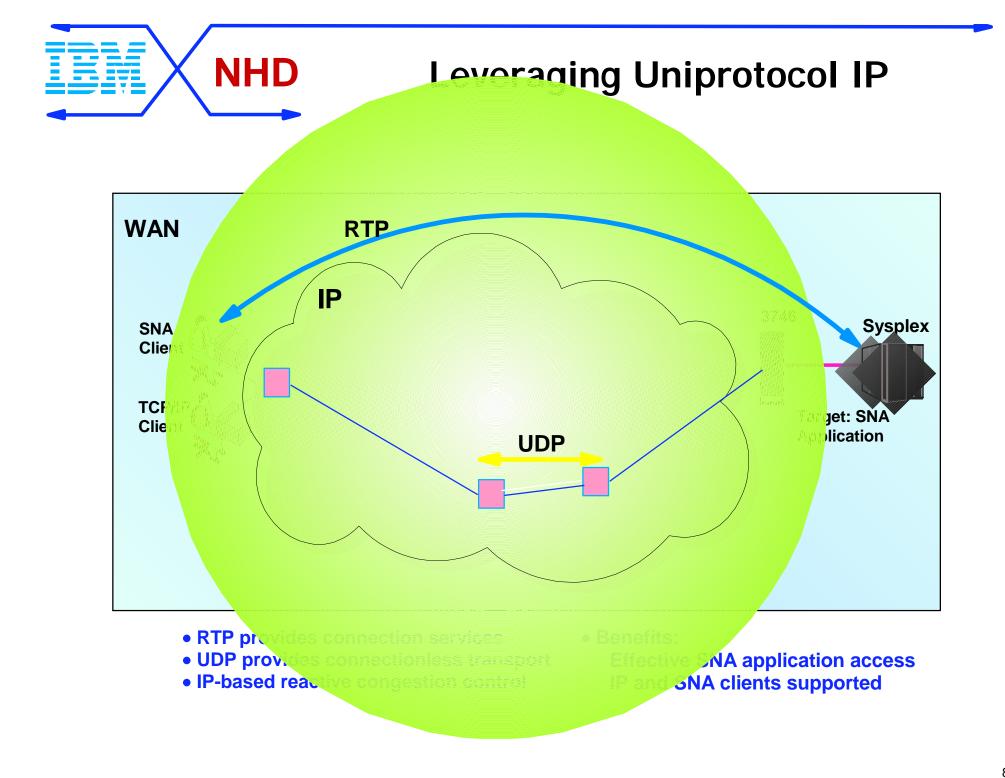

### **The Overlay Model**











High performance channel connectivity for SNA and IP with MPC+



## **Creating a Virtual Sysplex**













# **Strategic Focus**





#### IBM Industry Leading Network Management

Nways N/W Management **Portfolio** Wide Area Network (WAN) Management **Nways Enterprise Manager** TME 10 Netview for AIX & TMN/6000 2220 Switch Management Router & Bridge Monitoring 3746 Management **Campus and Workgroup Management** Nways Manager for AIX LAN, ATM for TME 10 NetView for AIX and HP OV ReMON for AIX or HP-UX TRAFFIC for AIX Workgroup Management Workgroup Manager, Workgroup ReMON for Microsoft Windows NT **Nways RouteSwitch Suite** Route Mgr , Route Tracker for TME NV/HP OV Win 95 & NT Route Monitor, Route Director for WIN 95 & NT



## 1998 Segment FOCUS

BUSINESS NEEDS----} NETWORKING REQUIREMENTS---} IBM NHD Product FOCL