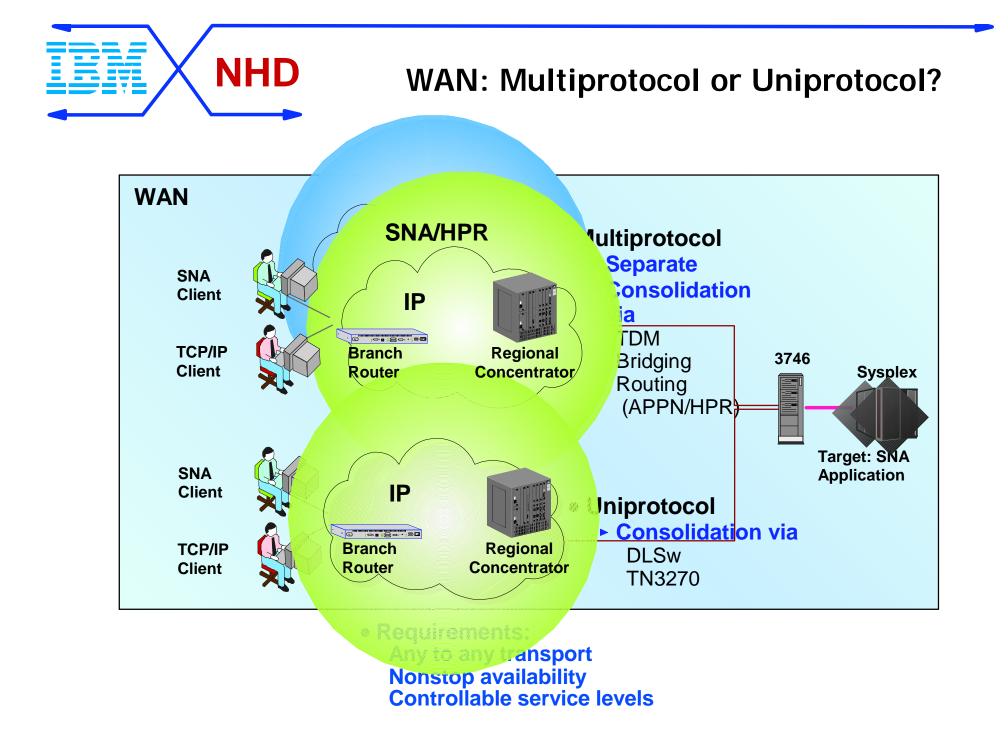

### **The Overlay Model**











High performance channel connectivity for SNA and IP with MPC+



## **Creating a Virtual Sysplex**













# **Strategic Focus**





#### IBM Industry Leading Network Management

Nways N/W Management **Portfolio** Wide Area Network (WAN) Management **Nways Enterprise Manager** TME 10 Netview for AIX & TMN/6000 2220 Switch Management Router & Bridge Monitoring 3746 Management **Campus and Workgroup Management** Nways Manager for AIX LAN, ATM for TME 10 NetView for AIX and HP OV ReMON for AIX or HP-UX TRAFFIC for AIX Workgroup Management Workgroup Manager, Workgroup ReMON for Microsoft Windows NT **Nways RouteSwitch Suite** Route Mgr , Route Tracker for TME NV/HP OV Win 95 & NT Route Monitor, Route Director for WIN 95 & NT



## 1998 Segment FOCUS

BUSINESS NEEDS----} NETWORKING REQUIREMENTS---} IBM NHD Product FOCL