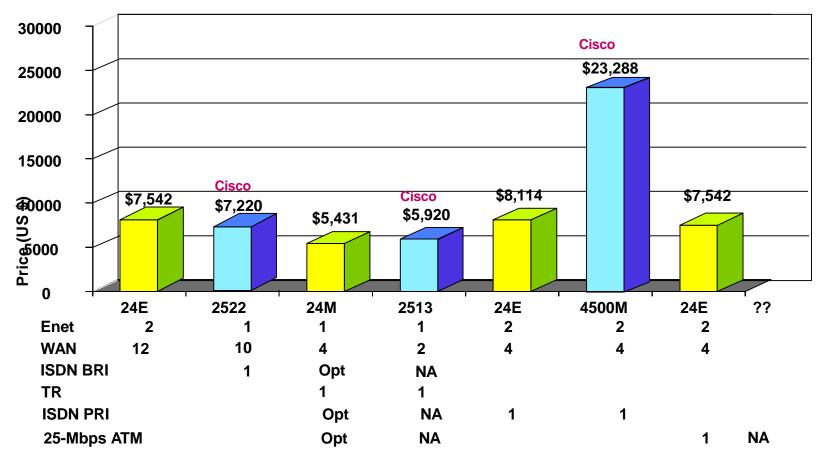

#### **Branch & Regional Office Comparison .....**

List prices include additional 4MB DRAM (IBM) and 4 MB flash (cisco); Base+Additional (2210), Desktop (cisco); 3 years maintenance allowing for warranty. CISCO prices as of 2/1997.

5/97 Branch & Reg. Off. Comp......