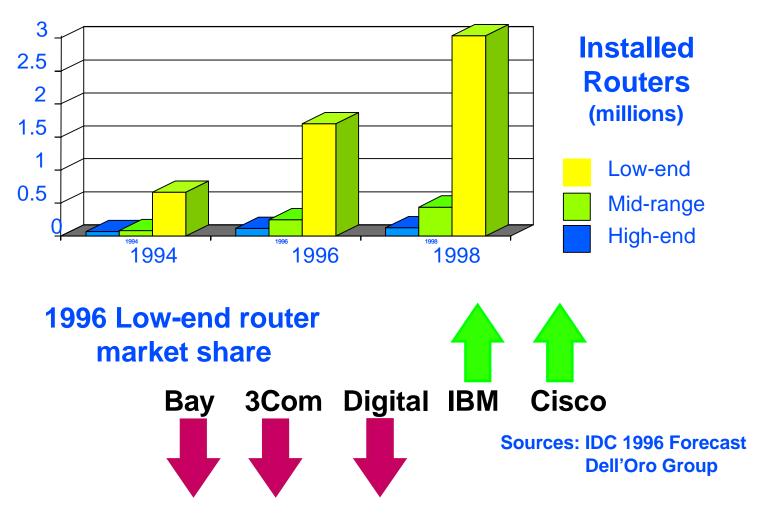

rmers: 2210** (\$5,500) and Cisco 4700 (\$21,000)

- "The IBM 2210 ...approached the 3,000 DLSw session mark...offers excellent value for money"
- "The 2210 really shines, handling data-center loads at a branch-office price."
- "The 2210 also turned in nearly flawless bscores in our prioritization tests, coming closer than any other router to hitting our target bandwidth utilization levels."

2210 also better performer than Cisco 2500

- **15,000 pps vs. 8,000 pps**
- 25 MHz and 33 Mhz processors vs. 20 MHz



5/97 2210 Performance

### **Flexible growth options**



Only Primary ISDN at low 2210 price Only wide area connections for 25-Mbps ATM workgroups Meet future requirements by changing adapters

5/97 Flexible Growth Options

# New 2210 entry point models



5/97 New entry models ..



5/97 Fast Growing

#### **Branch & Regional Office Comparison**



List prices include additional 4MB DRAM (IBM) and 4 MB flash (cisco); Base+Additional (2210), Desktop (cisco); 3 years maintenance allowing for warranty. CISCO prices as of 2/1997.

5/97 Branch & Regi. Off. Comp

#### **Branch & Regional Office Comparison .....**



List prices include additional 4MB DRAM (IBM) and 4 MB flash (cisco); Base+Additional (2210), Desktop (cisco); 3 years maintenance allowing for warranty. CISCO prices as of 2/1997.

5/97 Branch & Reg. Off. Comp......

# Price comparison of IBM 2210 vs Cisco 3600



US List Price (Dollars)

Note : Prices include 3 Year maintenance; Cisco prices as of February 1997

5/97 Comp Cisco 3600

# **Small Office Comparison**



List prices include 3 years maintenance al