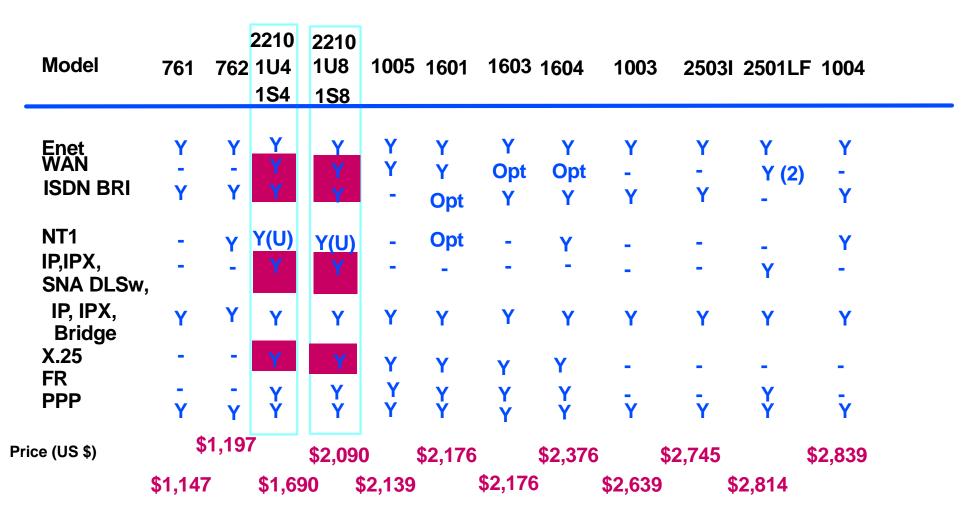

# New 2210 entry point models

5/97 New entry models ..

5/97 Fast Growing

#### **Branch & Regional Office Comparison**

List prices include additional 4MB DRAM (IBM) and 4 MB flash (cisco); Base+Additional (2210), Desktop (cisco); 3 years maintenance allowing for warranty. CISCO prices as of 2/1997.

5/97 Branch & Regi. Off. Comp

#### **Branch & Regional Office Comparison .....**

List prices include additional 4MB DRAM (IBM) and 4 MB flash (cisco); Base+Additional (2210), Desktop (cisco); 3 years maintenance allowing for warranty. CISCO prices as of 2/1997.

5/97 Branch & Reg. Off. Comp......