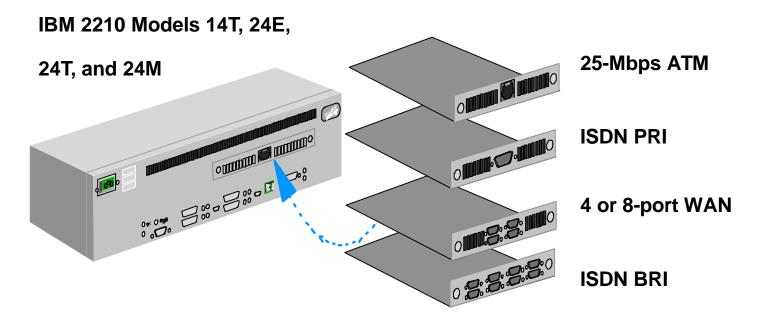

### **Flexible growth options**

Only Primary ISDN at low 2210 price Only wide area connections for 25-Mbps ATM workgroups Meet future requirements by changing adapters

5/97 Flexible Growth Options