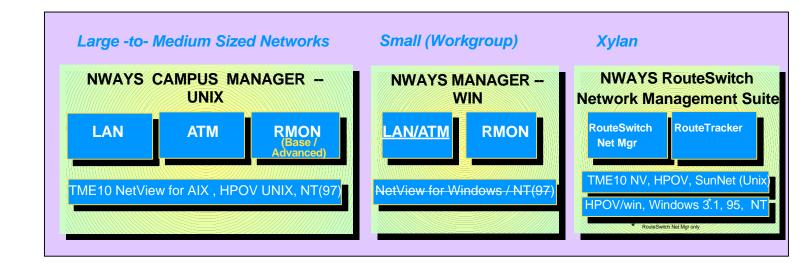

# **Nways Manager Product Positioning**

|                                  | Network<br>Management<br>Applications | Nways Managers                  |
|----------------------------------|---------------------------------------|---------------------------------|
|                                  | Network<br>Management<br>Platforms    | TME 10 NetView, HP OpenView     |
|                                  | Operating<br>Systems                  | AIX, HPUX, SunOS, Win 3.x/95/NT |
| Network<br>Management<br>Station | Hardware<br>Platforms                 | Risc6000, HP, SUN, PC,          |

### **Network Management Products**

ENTERPRISE

5/97 Nways Management Products