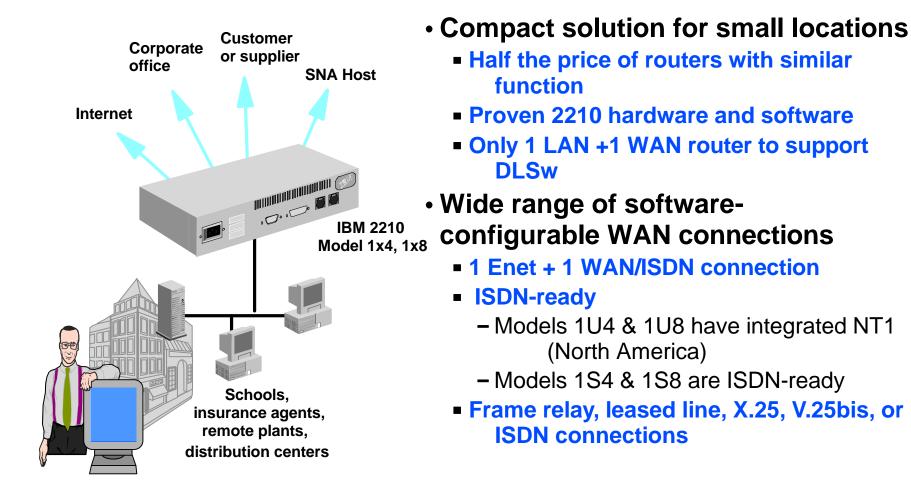

#### **Streamlined Design**

- Single Logic Planar (25 33 MHz)
- Universal Power Supply
- Rack Mountable
- Adapter slot on larger models

#### **Packaging Options**

- Plug & Play with EasyStart
- Flexible Memory Choices
- Preloaded Software

#### **Feature Rich**

- All Serial Ports support
  - EIA 232/V.24 (4.8Kbps 19.2Kbps)
  - V.35, V.36 (9.6Kbps 2.048Mbps)
  - X.21 (2.4Kbps 2.048Mbps)
  - SDLC
  - Frame Relay, PPP, X.25
  - V.25bis Dial Capabilities
- LAN Port (Ethernet and Token Ring) is Model Dependent
- ISDN BRI (2B+D) provides dial-on-demand and dial backup