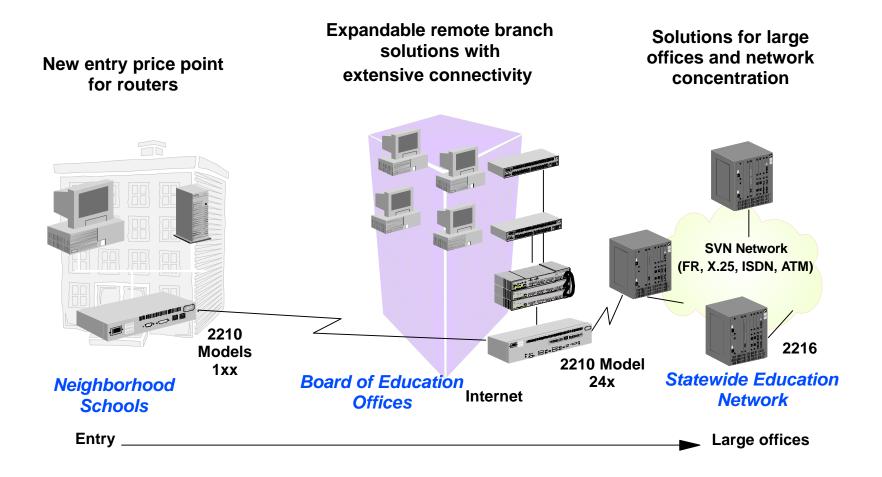

IBM/Cisco - Product Coverage

Cisco/IBM Access Product 5/97



# Market positioning of Cisco & IBM router products

#### **Key Observations:**

- → In general, PPS comparisons are of little value real customer networks
- ➡ These are simplistic measurements of box throughput and when network services like filtering, encryption ... ( required in most networks), these numbers drop considerably.
- ➡ With the networking industry trending towards a switching infrastructure for high performance requirements, the need for large routers is extensively diminished
- ➡ IBM can provide very effective routing and switching solutions for most of our Customer needs with our switching products and award winning Multi-protocol Switched Services (MSS)

### Solutions to meet customer networking requirements