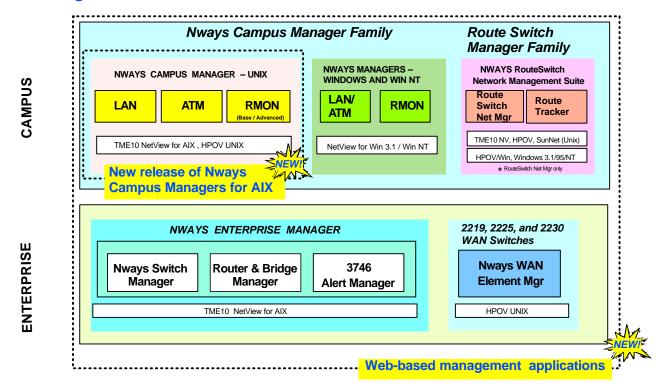

### **Network Management Products**

ENTERPRISE

5/97 Nways Management Products

# **Nways Manager Previews**

- Advanced traffic monitoring will let you make decisions based on a total view of the network and applications
- Web-based management will turn every authorized browser into a management console