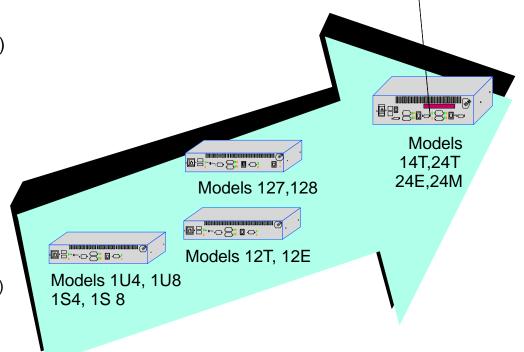

bm.com) 05/97

**IBM** Networking Hardware Division

Copyright 1997 International Business Machines Corporation.

Router Cover Part 2

# 2210 Nways Multiprotocol Router

# **Price / performance leadership for Remote Access**

#### **Streamlined Design**

- Single Logic Planar (25 33 MHz)
- Universal Power Supply
- Rack Mountable
- Adapter slot on larger models

#### **Packaging Options**

- Plug & Play with EasyStart
- Flexible Memory Choices
- Preloaded Software

#### **Feature Rich**

- All Serial Ports support
  - EIA 232/V.24 (4.8Kbps 19.2Kbps)
  - V.35, V.36 (9.6Kbps 2.048Mbps)
  - X.21 (2.4Kbps 2.048Mbps)
  - SDLC
  - Frame Relay, PPP, X.25
  - V.25bis Dial Capabilities
- LAN Port (Ethernet and Token Ring) is Model Dependent
- ISDN BRI (2B+D) provides dial-on-demand and dial backup



# **Great Performance**

**Two Data Communications Magazine Top Performers: 2210** (\$5,500) and Cisco 4700 (\$21,000)

- "The IBM 2210 ...approached the 3,000 DLSw session mark...offers excellent value for money"
- "The 2210 really shines, handling data-center loads at a branch-office price."
- "The 2210 also turned in nearly flawless bscores in our prioritization tests, coming closer than any other router to hitting our target bandwidth utilization levels."

2210 also better performer than Cisco 2500

- **15,000 pps vs. 8,000 pps**
- 25 MHz and 33 Mhz processors vs. 20 MHz



5/97 2210 Performance

### **Flexible growth options**



Only Primary ISDN at low 2210 price Only wide area connections for 25-Mbps ATM workgroups Meet future requirements by changing adapters

5/97 Flexible Grow