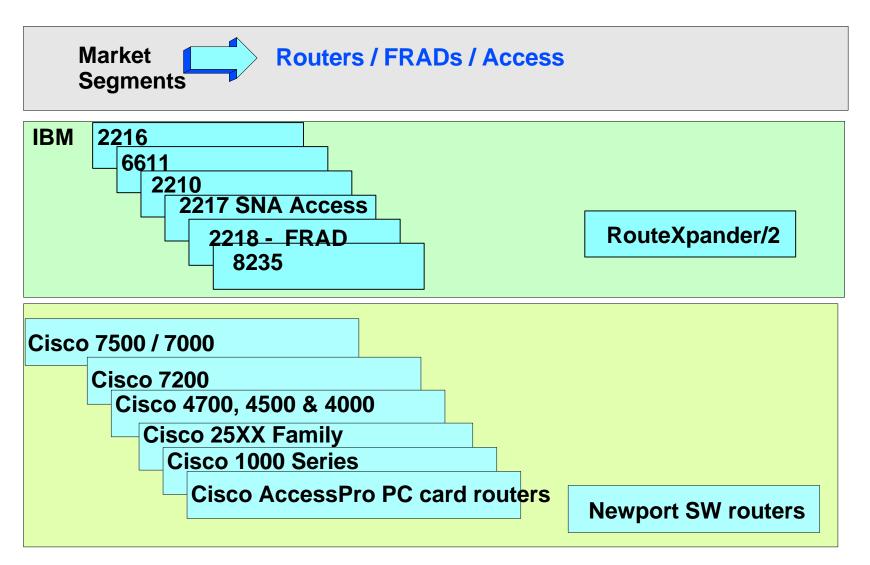

# **Product / Market Coverage - Core & Access**

IBM/Cisco - Product Coverage

Cisco/IBM Access Product 5/97