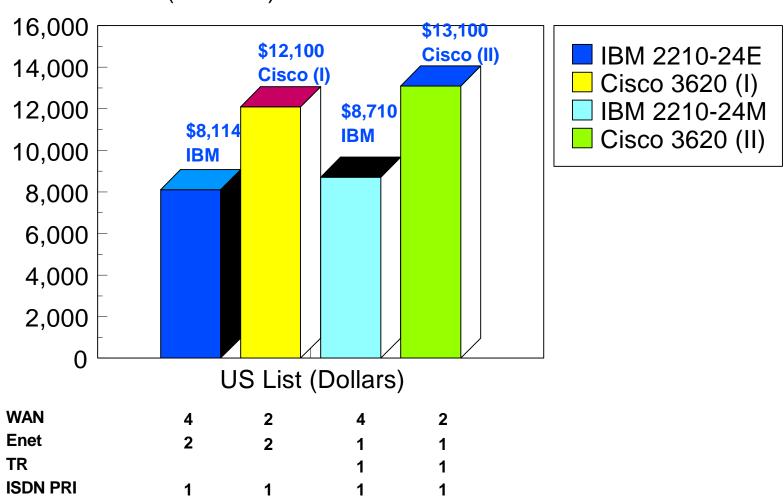

# Price comparison of IBM 2210 vs Cisco 3600

US List Price (Dollars)

Note : Prices include 3 Year maintenance; Cisco prices as of February 1997

5/97 Comp Cisco 3600