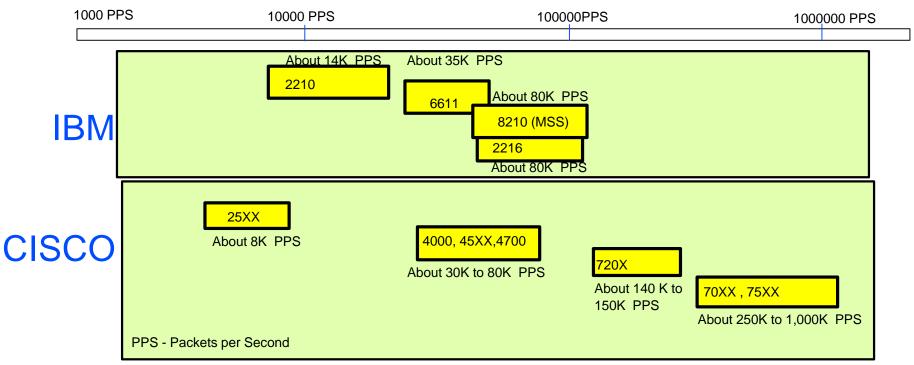

# Market positioning of Cisco & IBM router products

#### **Key Observations:**

- → In general, PPS comparisons are of little value real customer networks
- ➡ These are simplistic measurements of box throughput and when network services like filtering, encryption ... ( required in most networks), these numbers drop considerably.
- ➡ With the networking industry trending towards a switching infrastructure for high performance requirements, the need for large routers is extensively diminished
- ➡ IBM can provide very effective routing and switching solutions for most of our Customer needs with our switching products and award winning Multi-protocol Switched Services (MSS)