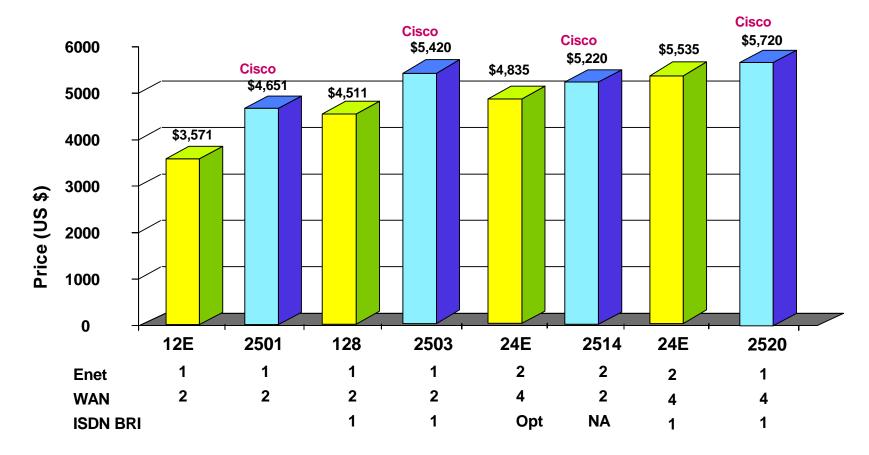

#### **Branch & Regional Office Comparison**

List prices include additional 4MB DRAM (IBM) and 4 MB flash (cisco); Base+Additional (2210), Desktop (cisco); 3 years maintenance allowing for warranty. CISCO prices as of 2/1997.

5/97 Branch & Regi. Off. Comp