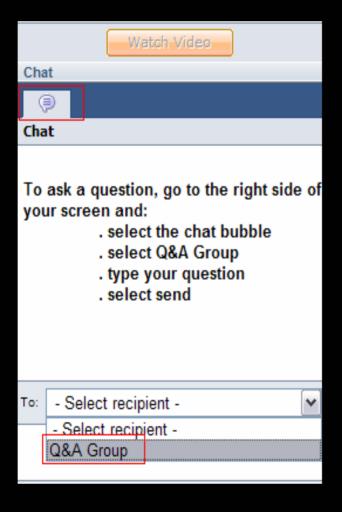

#### How to submit a question

Phone lines are muted for all attendees

**Submit your questions** using Chat feature of SameTime Unyte