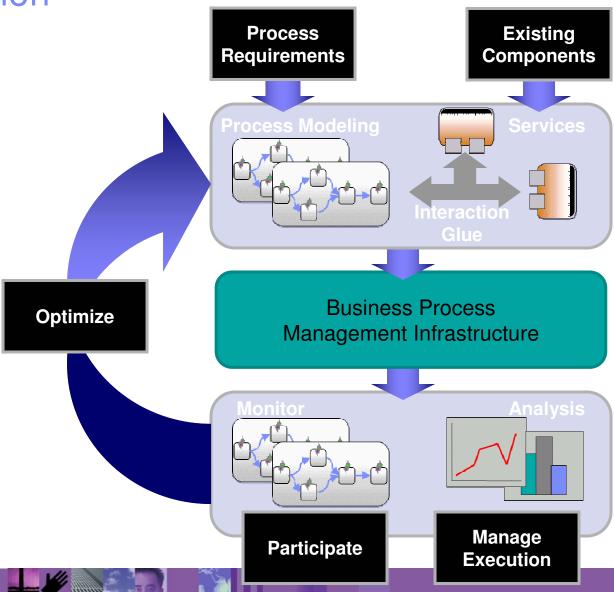

### **Designing Business Processes**

- Business requirements are clearly defined and documented
- Design the way processes will work
  - Model current processes (as-is)
  - ➤ Plan future processes (to-be)
- Simulate and Analyze processes
- Identify ROI
- No programming required

### Simulating and Analyzing Business Processes

- Use the metrics supplied in capturing the business process
- Change these metrics in simulation mode for "What-If" analysis
- Run reports to analyze process behavior and compare one process against another
- Use results to justify moving from "As-Is" model to "To-Be" model

### Fusing Business Transformation with IT