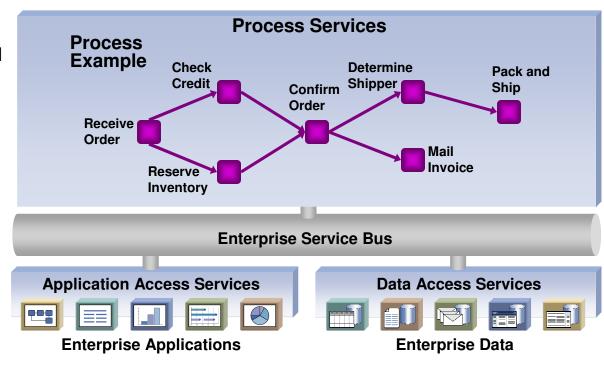

d





### Simulating and Analyzing Business Processes



- Use the metrics supplied in capturing the business process
- Change these metrics in simulation mode for "What-If" analysis
- Run reports to analyze process behavior and compare one process against another
- Use results to justify moving from "As-Is" model to "To-Be" model





### Fusing Business Transformation with IT





#### **Process Services**





#### **Process Services**

#### Choreography Services

- Decisions can be determined by externalized business rules
- Rules can be separately changed

#### Business Transaction Services

Compensating transactions

#### Process State Services

Long duration activities

#### Staff Services

- People assignments determined by business rules
- Can also involve people to application





### Transaction/Compensation Handling

- Provides logical 2-phase commit where:
  - An XA rollback is impractical or impossible
  - Manual recovery is not desired
- If the process fails, a compensating process automatically activates
  - Action can be defined for each resource
  - Actions can be tailored to each app, as required









#### Interaction Services





## Integrating People: Delivery, Experience, Resource Services

#### **Delivery:**

- Page Aggregation
- Markup Transcoding
- Language Translation
- Multi-device Support
- Internationalization





#### **Experience:**

- User-Centric Services
- User Object
- Self-Service Customization, Registration, Profile
- Personalization
- Authentication
- Authorization
- Single Sign-On
- Collaboration



#### **Resource Services:**