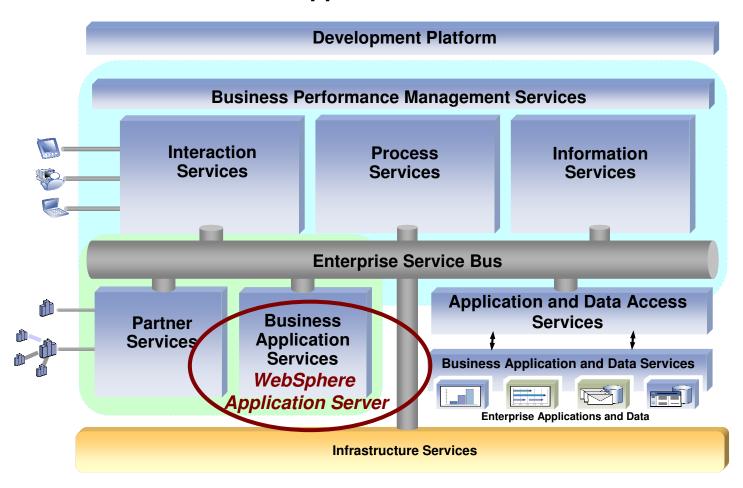

#### **Application Services**

**Application Services Architecture** 

- Support of J2EE, XML,
   Messaging and Web Services
   programming model
- Autonomic administration and management
- High transaction performance
- High availability and scale
- Advanced Service Oriented Architecture capabilities