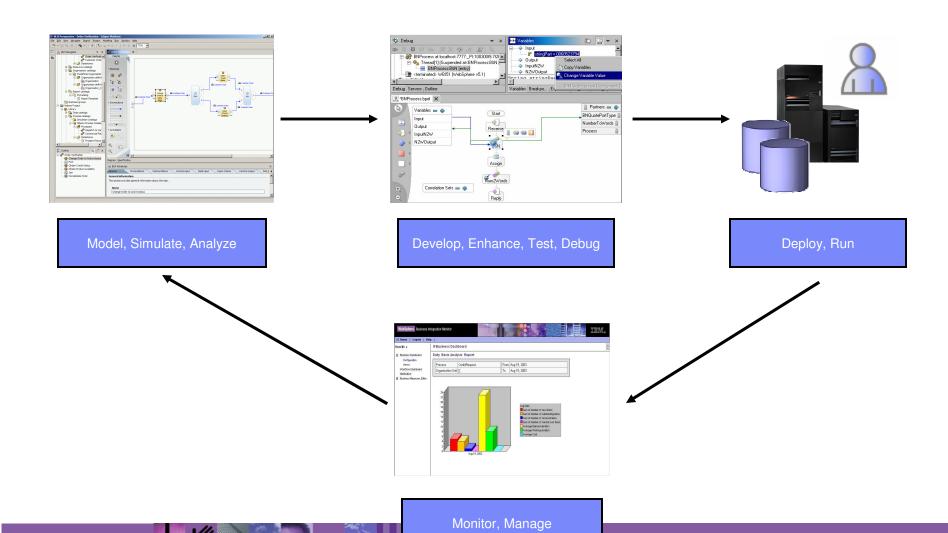

I** Modeler **WBI WBI WBI WBI** Server Monitor Connect Server Foundation



### The Vision









**IBM Software Offerings** 











### **Designing Business Processes**

- Business requirements are clearly defined and documented
- Design the way processes will work
  - Model current processes (as-is)
  - ➤ Plan future processes (to-be)
- Simulate and Analyze processes
- Identify ROI
- No programming required





### Simulating and Analyzing Business Processes



- Use the metrics supplied in capturing the business process
- Change these metrics in simulation mode for "What-If" analysis
- Run reports to analyze process behavior and compare one process against another
- Use results to justify moving from "As-Is" model to "To-Be" model





### Fusing Business Transformation with IT





#### **Process Services**





#### **Process Services**

#### Choreography Services

- Decisions can be determined by externalized business rules
- Rules can be separately changed

#### Business Transaction Services

Compensating transactions

#### Process State Services

Long duration activities

#### Staff Services

- People assignments determined by business rules
- Can also involve people to application





### Transaction/Compensation Handling

- Provides logical 2-phase commit where:
  - An XA rollback is impractical or impossible
  - Manual recovery is not desired
- If the process fails, a compensating process automatically activates
  - Action can be defined for each resource
  - Actions can be tailored to each app, as required









#### Interaction Services





## Integ