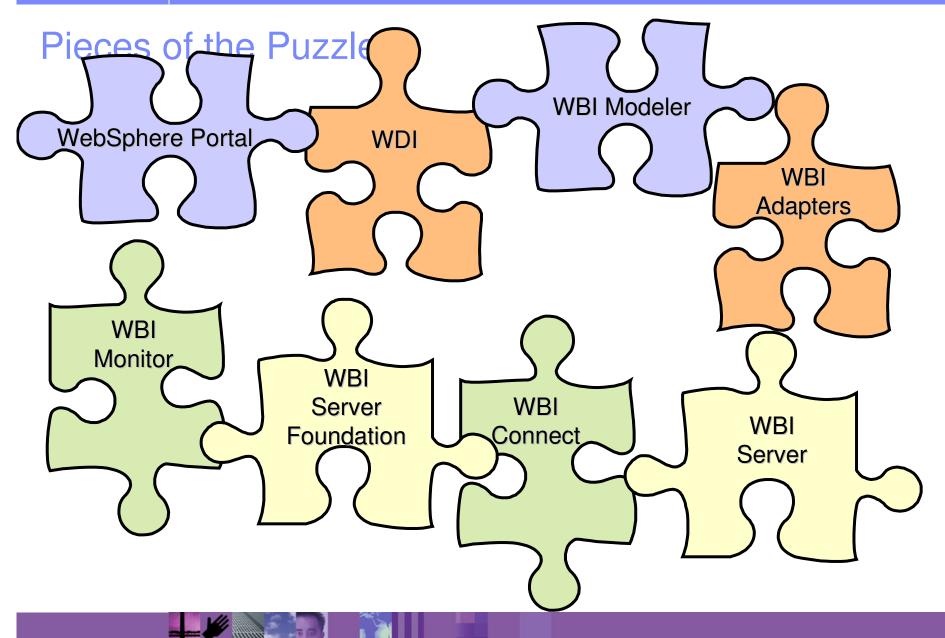

#### Pieces of the Puzzle

In this session, we will layout a reference architecture, and help you put the pieces of the WebSphere puzzle together! **WBI WDI** Adapters WebSphere Portal **WBI** Modeler **WBI WBI WBI WBI** Server Monitor Connect Server Foundation