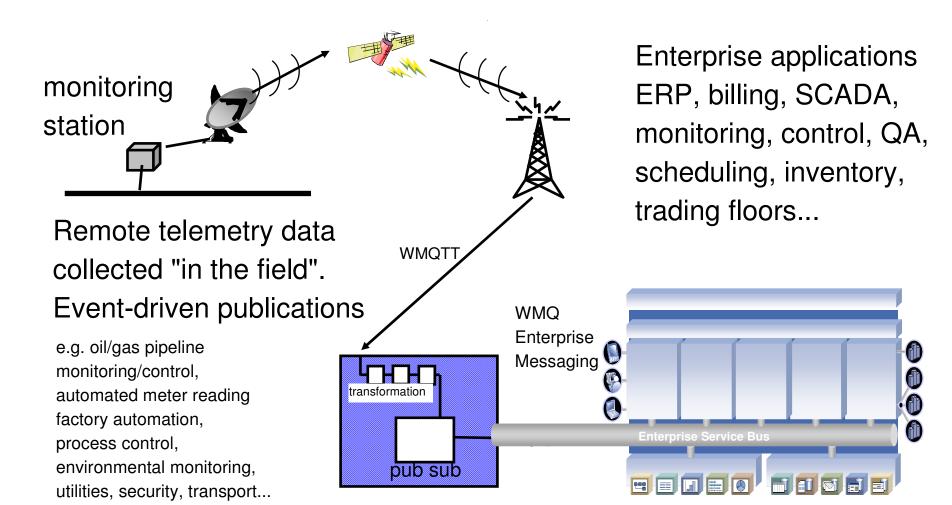

### End-to-end business integration from SCADA telemetry to Enterprise Applications