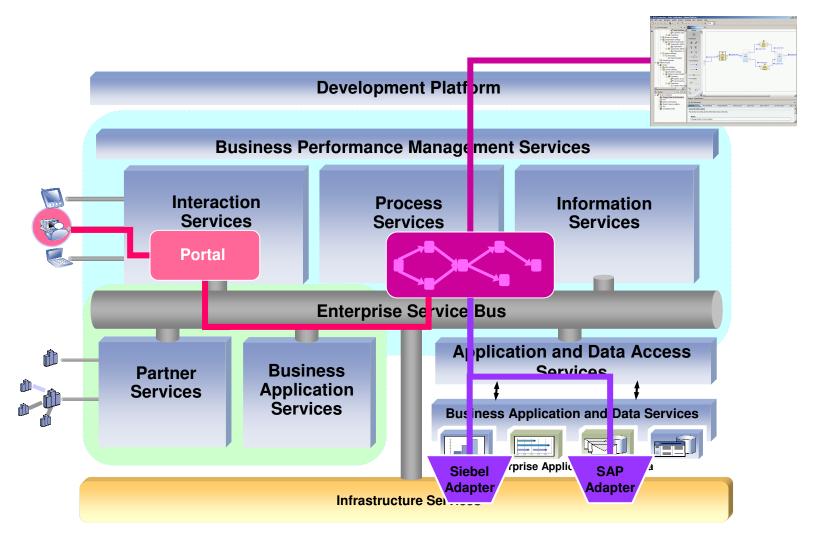

#### Pieces of the Puzzle

In this session, we will layout a reference architecture, and help you put the pieces of the WebSphere puzzle together! **WBI WDI** Adapters WebSphere Portal **WBI** Modeler **WBI WBI WBI WBI** Server Monitor Connect Server Foundation

### Fusing Business Transformation with IT