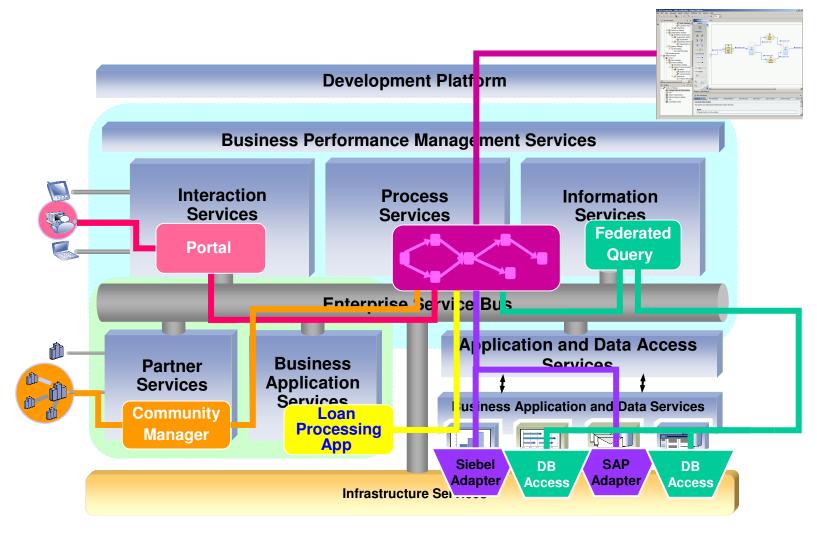

#### Pieces of the Puzzle

In this session, we will layout a reference architecture, and help you put the pieces of the WebSphere puzzle together! **WBI WDI** Adapters WebSphere Portal **WBI** Modeler **WBI WBI WBI WBI** Server Monitor Connect Server Foundation

### Fusing Business Transformation with IT

#### **Process Services**

#### Interaction Services

#### Information Services

#### Partner Services

#### Enterprise Service Bus

#### **Business Performance Management**