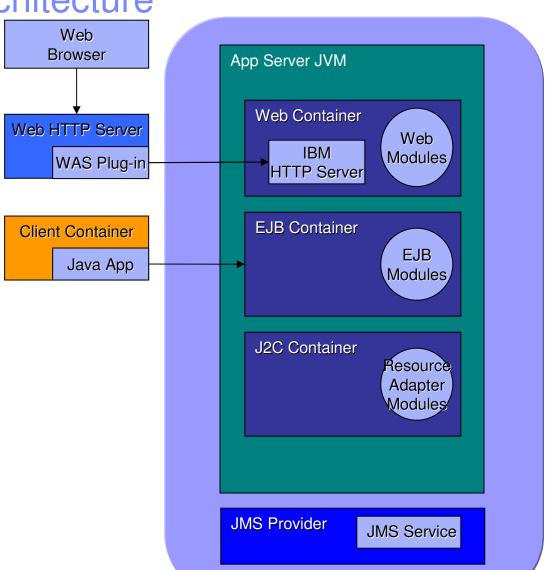

#### **Application Services**

**Application Services Architecture** 

- Support of J2EE, XML,
   Messaging and Web Services
   programming model
- Autonomic administration and management
- High transaction performance
- High availability and scale
- Advanced Service Oriented Architecture capabilities