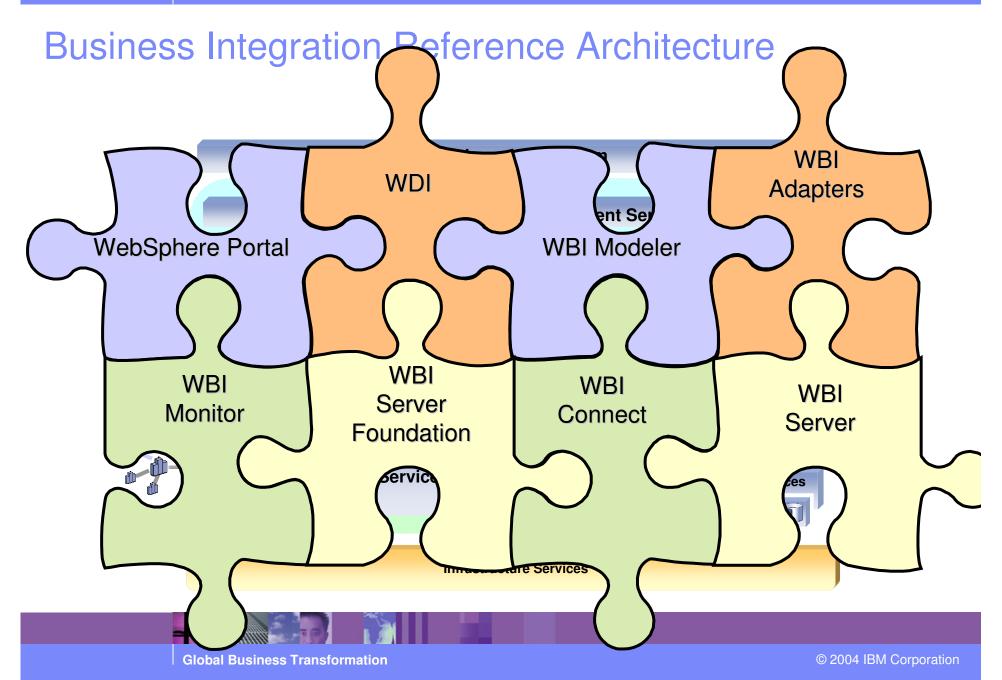

#### Pieces of the Puzzle

In this session, we will layout a reference architecture, and help you put the pieces of the WebSphere puzzle together! **WBI WDI** Adapters WebSphere Portal **WBI** Modeler **WBI WBI WBI WBI** Server Monitor Connect Server Foundation