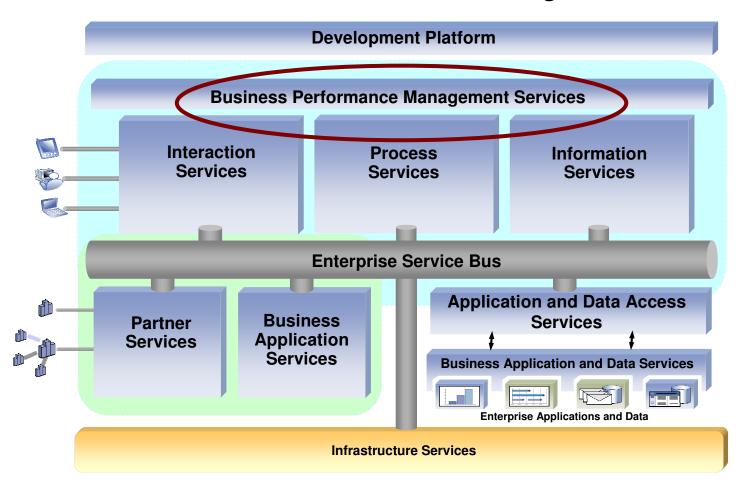

#### **Business Performance Management**

## Monitoring Functionality Collects and Presents Feedback

- Business Activity Monitoring tracking business events across the enterprise, and the value chain
- Role-based dashboards (Executives, LOB, IT) expose:
  - Real-time metrics from processes in motion
  - Alerts to ensure service levels
  - Business measures to confirm investment results
- Allows
  - >Optimized, near real-time decision-making
  - Reaction to out-of-line conditions
  - Stopping, starting, or redirecting processes