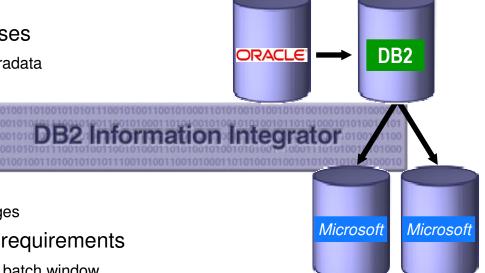

### Replication

## A Replication Server – Manage placement for performance and availability

- Distribute data among relational databases
  - DB2, Informix, Microsoft, Oracle, Sybase, Teradata
- Support flexible topologies
  - Distribution: One to many
  - Consolidation: Many to one
  - Column and row subsetting
  - Multiple flavors, e.g. history tables, key changes
- Match data movement modes to usage requirements
  - Table-at-a-time for warehouse loading during batch window
  - Transaction-consistent for online data
- Choose latency characteristics
  - Scheduled, interval-based, event-driven, continuous
- Apply transformations in-line
  - Standard SQL expressions or stored procedure execution.