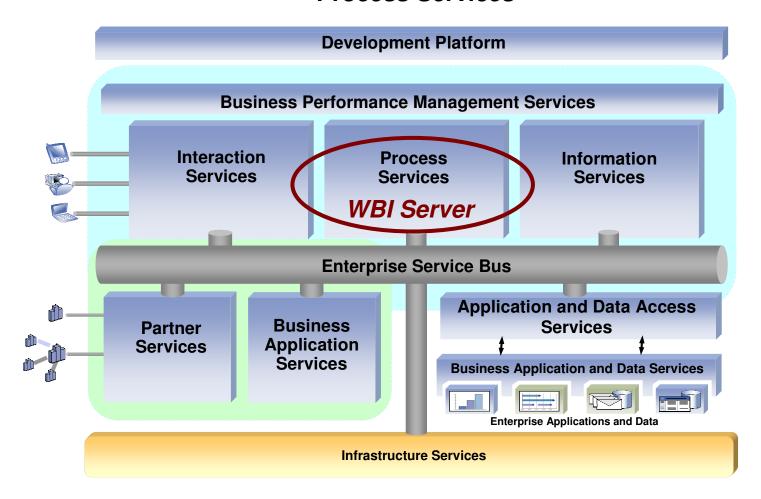

Server Monitor Connect Server Foundation



### The Vision









**IBM Software Offerings** 











### **Designing Business Processes**

- Business requirements are clearly defined and documented
- Design the way processes will work
  - Model current processes (as-is)
  - ➤ Plan future processes (to-be)
- Simulate and Analyze processes
- Identify ROI
- No programming required





### Simulating and Analyzing Business Processes



- Use the metrics supplied in capturing the business process
- Change these metrics in simulation mode for "What-If" analysis
- Run reports to analyze process behavior and compare one process against another
- Use results to justify moving from "As-Is" model to "To-Be" model





### Fusing Business Transformation with IT





#### **Process Services**





#### **Process Services**

#### Choreography Services

- Decisions can be determined by externalized business rules
- Rules can be separately changed

#### Business Transaction Services

Compensating transactions

#### Process State Services

Long duration activities

#### Staff Services

- People assignments determined by business rules
- Can also involve people to application





### Transaction/Compensation Handling

- Provides logical 2-phase commit where:
  - An XA rollback is impractical or impossible
  - Manual recovery is not desired
- If the process fails, a compensating process automatically activates
  - Action can be defined for each resource
  - Actions can be tailored to each app, as required









#### Interaction Services





## Integrating People: Delivery, Experi