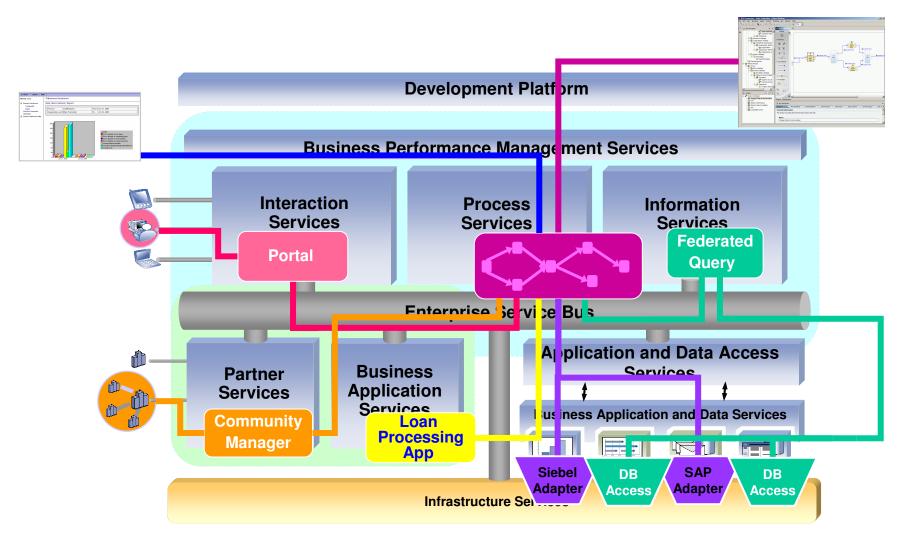

#### Pieces of the Puzzle

In this session, we will layout a reference architecture, and help you put the pieces of the WebSphere puzzle together! **WBI WDI** Adapters WebSphere Portal **WBI** Modeler **WBI WBI WBI WBI** Server Monitor Connect Server Foundation

### The Vision

**IBM Software Offerings** 