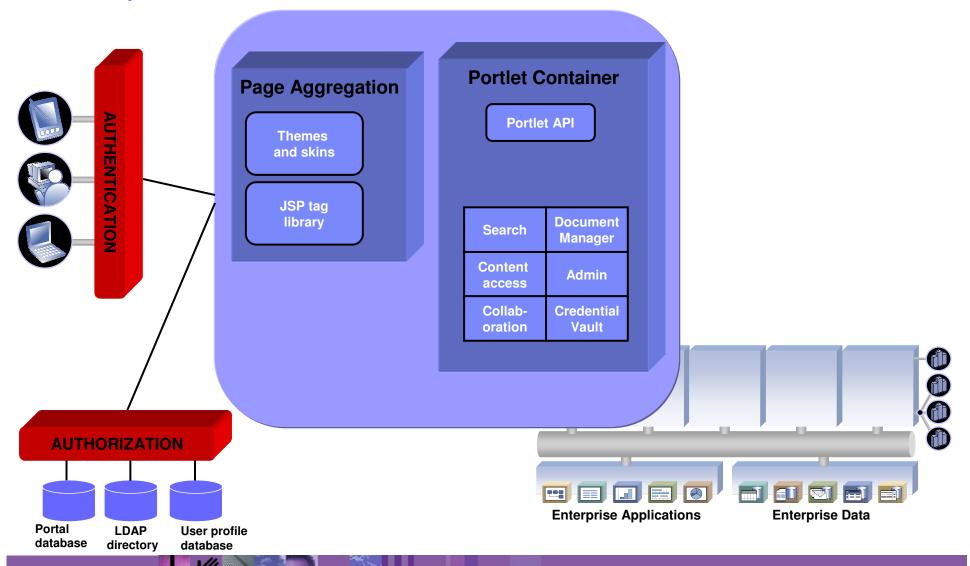

### WebSphere Portal Architecture

#### **Delivery:**

- Page Aggregation
- Markup Transcoding
- Language Translation
- Multi-device Support
- Internationalization

#### **Experience:**

- User-Centric Services
- User Object
- Self-Service Customization, Registration, Profile
- Personalization
- Authentication
- Authorization
- Single Sign-On
- Collaboration

#### **Resource Services:**

- Pages
- Themes & Skins
- Principles
- Entitlements
- Persistence
- Portlets

**Global Business Transformation** 