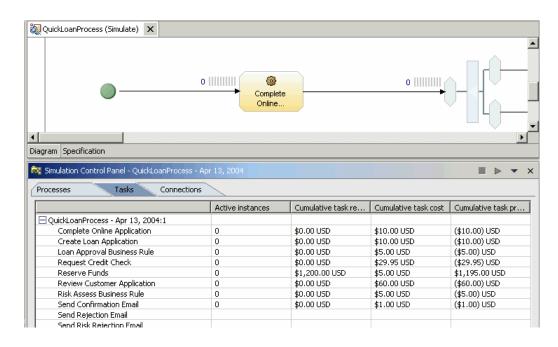

### Simulating and Analyzing Business Processes

- Use the metrics supplied in capturing the business process
- Change these metrics in simulation mode for "What-If" analysis
- Run reports to analyze process behavior and compare one process against another
- Use results to justify moving from "As-Is" model to "To-Be" model