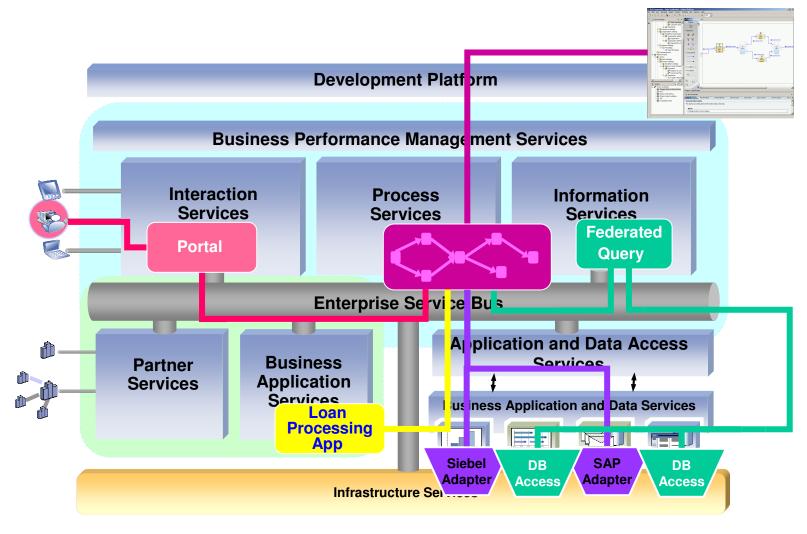

#### Pieces of the Puzzle

In this session, we will layout a reference architecture, and help you put the pieces of the WebSphere puzzle together! **WBI WDI** Adapters WebSphere Portal **WBI** Modeler **WBI WBI WBI WBI** Server Monitor Connect Server Foundation

### Fusing Business Transformation with IT