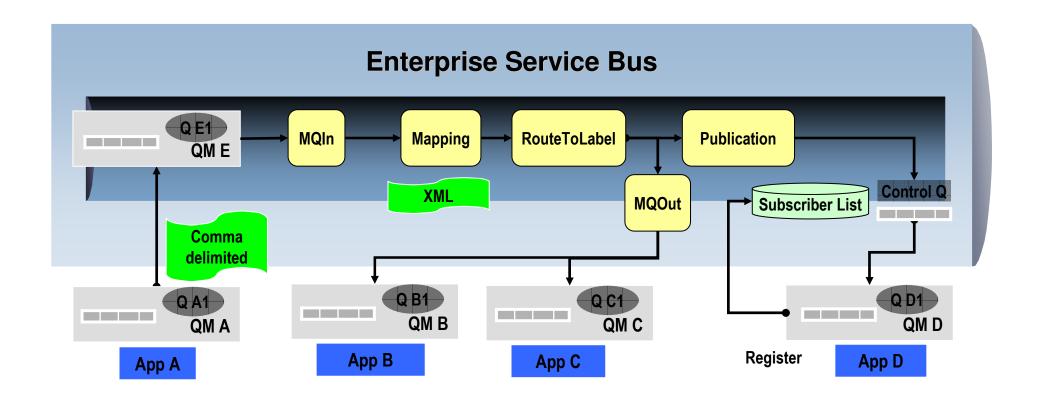

#### Enterprise Service Bus

### Enterprise Service Bus - An Architectural Best Practice

#### **Enterprise Service Bus**

### Mediations