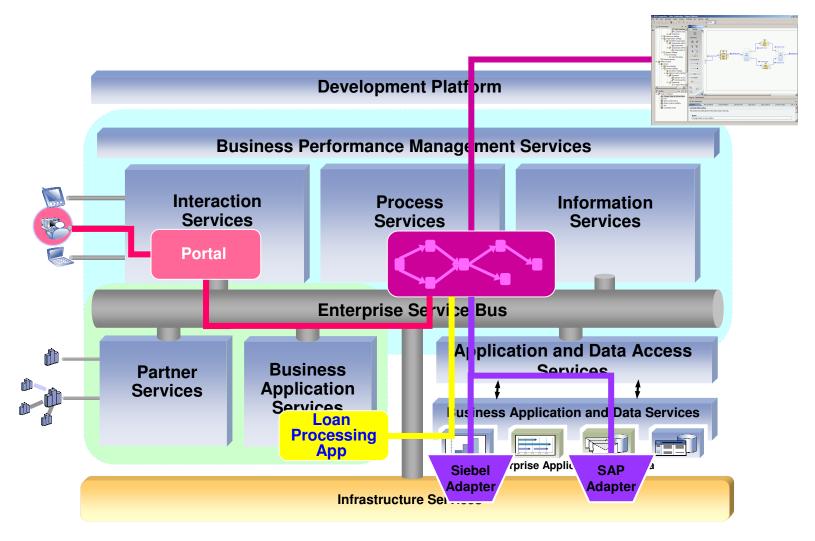

#### Pieces of the Puzzle

In this session, we will layout a reference architecture, and help you put the pieces of the WebSphere puzzle together! **WBI WDI** Adapters WebSphere Portal **WBI** Modeler **WBI WBI WBI WBI** Server Monitor Connect Server Foundation