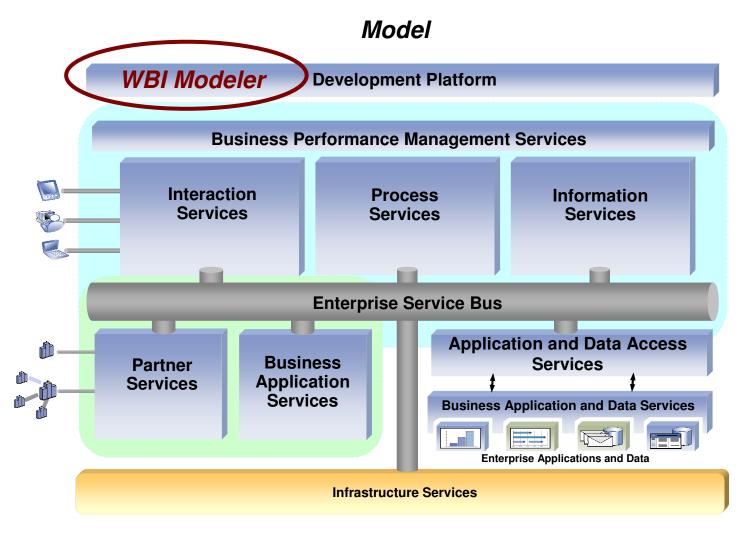

#### Pieces of the Puzzle

In this session, we will layout a reference architecture, and help you put the pieces of the WebSphere puzzle together! **WBI WDI** Adapters WebSphere Portal **WBI** Modeler **WBI WBI WBI WBI** Server Monitor Connect Server Foundation

### The Vision

**IBM Software Offerings** 