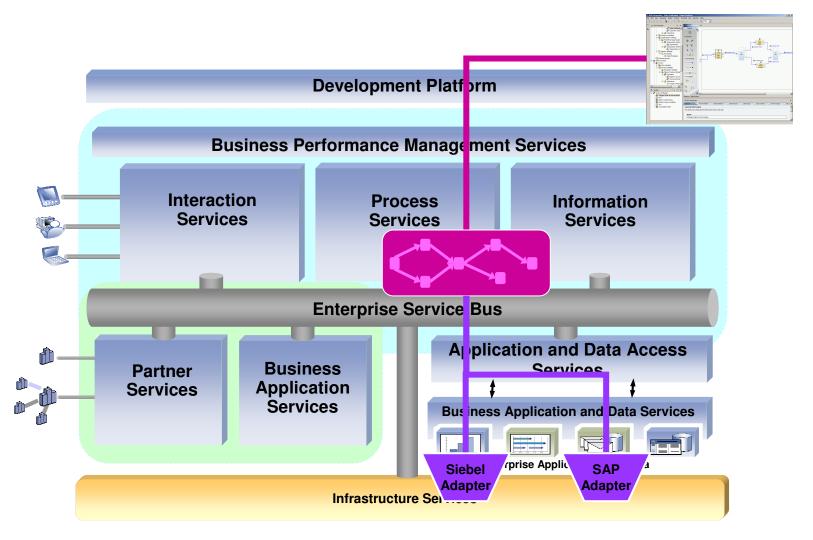

#### Pieces of the Puzzle

In this session, we will layout a reference architecture, and help you put the pieces of the WebSphere puzzle together! **WBI WDI** Adapters WebSphere Portal **WBI** Modeler **WBI WBI WBI WBI** Server Monitor Connect Server Foundation