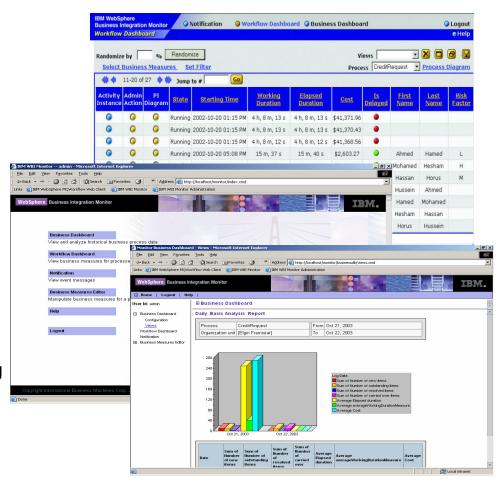

#### **Business Performance Management**

## Monitoring Functionality Collects and Presents Feedback

- Business Activity Monitoring tracking business events across the enterprise, and the value chain
- Role-based dashboards (Executives, LOB, IT) expose:
  - Real-time metrics from processes in motion
  - Alerts to ensure service levels
  - Business measures to confirm investment results
- Allows
  - >Optimized, near real-time decision-making
  - Reaction to out-of-line conditions
  - Stopping, starting, or redirecting processes