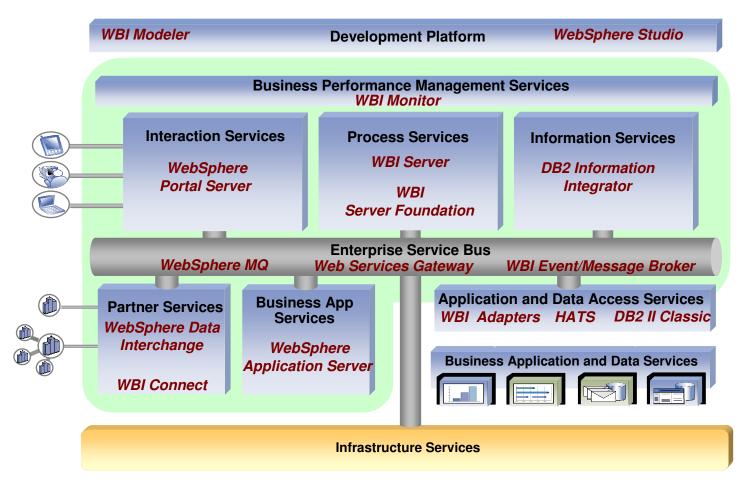

### The Vision

**IBM Software Offerings** 

#### **Application Services**

**Application Services Architecture** 

- Support of J2EE, XML,
   Messaging and Web Services
   programming model
- Autonomic administration and management
- High transaction performance
- High availability and scale
- Advanced Service Oriented Architecture capabilities