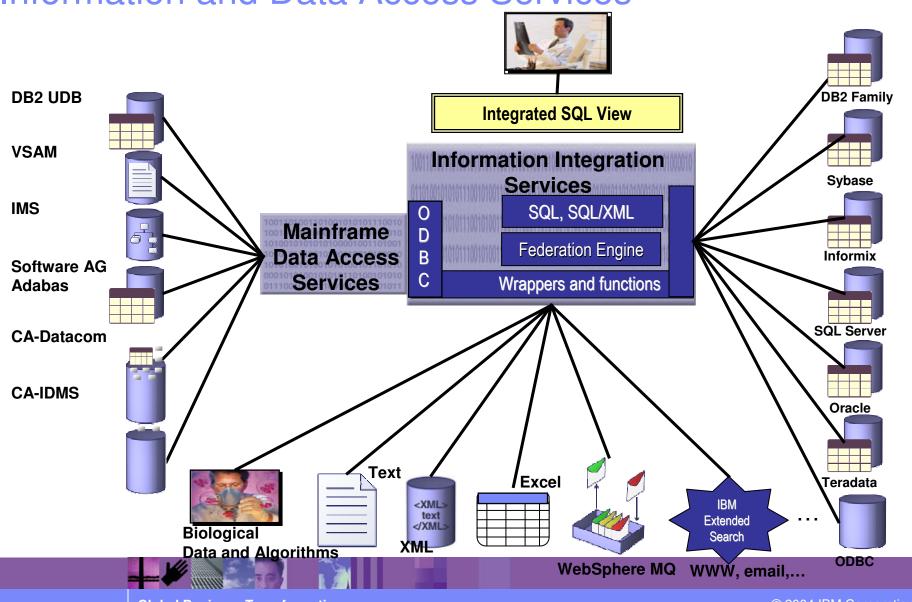

ationalization





#### **Experience:**

- User-Centric Services
- User Object
- Self-Service Customization, Registration, Profile
- Personalization
- Authentication
- Authorization
- Single Sign-On
- Collaboration



#### **Resource Services:**

- Pages
- Themes & Skins
- Principles
- Entitlements
- Persistence
- Portlets

**Global Business Transformation** 



### WebSphere Portal Architecture









#### **Application Services**





**Application Services Architecture** 

- Support of J2EE, XML,
   Messaging and Web Services
   programming model
- Autonomic administration and management
- High transaction performance
- High availability and scale
- Advanced Service Oriented Architecture capabilities











#### Information Services





### Information and Data Access Services





### Replication

## A Replication Server – Manage placement for performance and availability

- Distribute data among relational databases
  - DB2, Informix, Microsoft, Oracle, Sybase, Teradata
- Support flexible topologies
  - Distribution: One to many
  - Consolidation: Many to one
  - Column and row subsetting
  - Multiple flavors, e.g. history tables, key changes
- Match data movement modes to usage requirements
  - Table-at-a-time for warehouse loading during batch window
  - Transaction-consistent for online data
- Choose latency characteristics
  - Scheduled, interval-based, event-driven, continuous
- Apply transformations in-line
  - Standard SQL expressions or stored procedure execution.









#### Partner Services







### With Partner Services, companies enable integrat