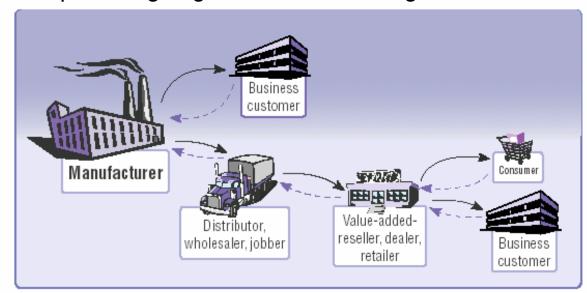

### With Partner Services, companies enable integration of business processes spanning different systems across enterprise boundaries

- Business processes extended to include partners
- Visibility across the entire value-chain
- Improve and automate value-chain management
- Strengthen Partner Relationships through tighter business linkages
- Eases participation in and adoption of widely used market standards
- Standardized business processes behind and across the firewalls
- Quickly respond to changing value-chain requirements

## Extend Processes to Your Customers and Partners

- Connect to and integrate with communities of trading partners
- Enables integration beyond the enterprise into the extended value chain
- Support for a wide range of industry standard protocols including RosettaNet, AS2 and XMI
- Support for trading partner interactions over transports such as HTTP(S), FTP and SMTP