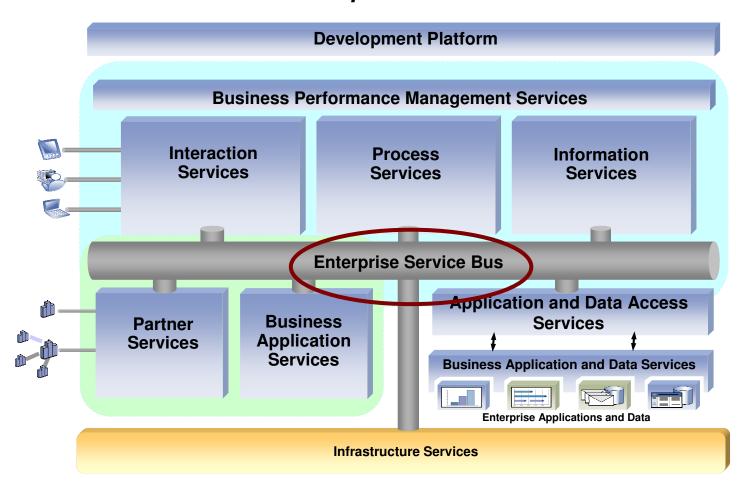

#### Enterprise Service Bus

### Enterprise Service Bus - An Architectural Best Practice

#### **Enterprise Service Bus**

#### **Business Performance Management**

## Monitoring Functionality Collects and Presents Feedback

- Business Activity Monitoring tracking business events across the enterprise, and the value chain
- Role-based dashboards (Executives, LOB, IT) expose:
  - Real-time metrics from processes in motion
  - Alerts to ensure service levels
  - Business measures to confirm investment results
- Allows
  - >Optimized, near real-time decision-making
  - Reaction to out-of-line conditions
  - Stopping, starting, or redirecting processes