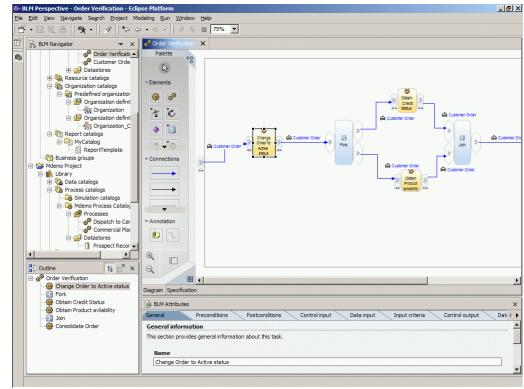

### **Designing Business Processes**

- Business requirements are clearly defined and documented
- Design the way processes will work
  - Model current processes (as-is)
  - ➤ Plan future processes (to-be)
- Simulate and Analyze processes
- Identify ROI
- No programming required