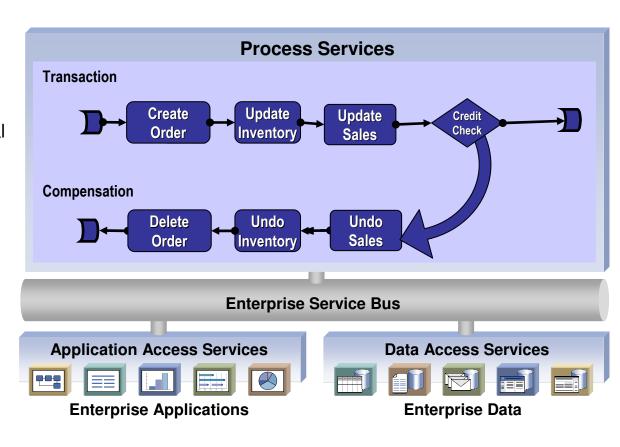

### Transaction/Compensation Handling

- Provides logical 2-phase commit where:
  - An XA rollback is impractical or impossible
  - Manual recovery is not desired
- If the process fails, a compensating process automatically activates
  - Action can be defined for each resource
  - Actions can be tailored to each app, as required