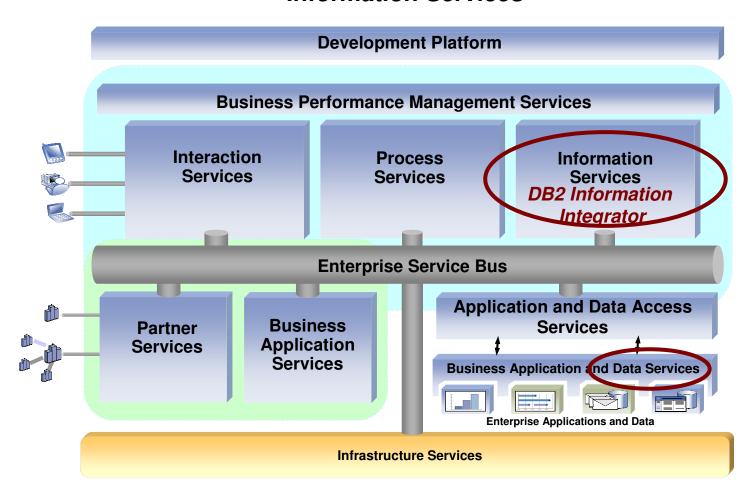

ge Translation
- Multi-device Support
- Internationalization





#### **Experience:**

- User-Centric Services
- User Object
- Self-Service Customization, Registration, Profile
- Personalization
- Authentication
- Authorization
- Single Sign-On
- Collaboration



#### **Resource Services:**

- Pages
- Themes & Skins
- Principles
- Entitlements
- Persistence
- Portlets

**Global Business Transformation** 



### WebSphere Portal Architecture









#### **Application Services**





**Application Services Architecture** 

- Support of J2EE, XML,
   Messaging and Web Services
   programming model
- Autonomic administration and management
- High transaction performance
- High availability and scale
- Advanced Service Oriented Architecture capabilities











#### Information Services





### Information and Data Access Services





### Replication

## A Replication Server – Manage placement for performance and availability

- Distribute data among relational databases
  - DB2, Informix, Microsoft, Oracle, Sybase, Teradata
- Support flexible topologies
  - Distribution: One to many
  - Consolidation: Many to one
  - Column and row subsetting
  - Multiple flavors, e.g. history tables, key changes
- Match data movement modes to usage requirements
  - Table-at-a-time for warehouse loading during batch window
  - Transaction-consistent for online data
- Choose latency characteristics
  - Scheduled, interval-based, event-driven, continuous
- Apply transformations in-line
  - Standard SQL expressions or stored procedure execution.









#### Partner Services







### Wi