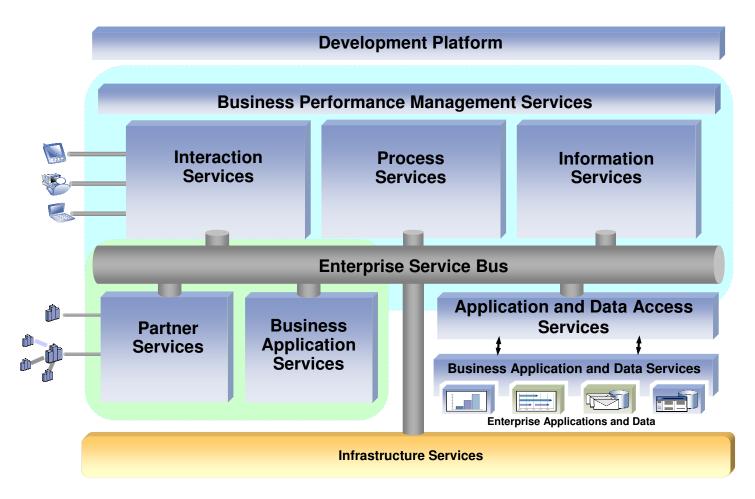

### The Vision

**IBM Software Offerings** 

#### **Application Services**

**Application Services Architecture** 

- Support of J2EE, XML,
   Messaging and Web Services
   programming model
- Autonomic administration and management
- High transaction performance
- High availability and scale
- Advanced Service Oriented Architecture capabilities