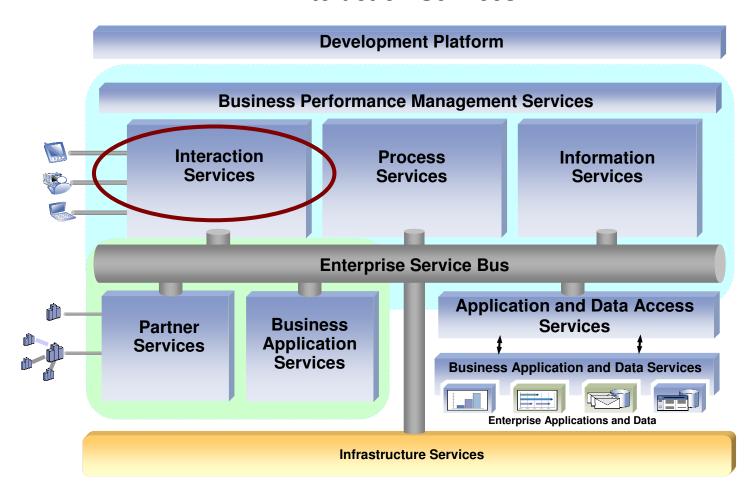

#### Interaction Services

## Integrating People: Delivery, Experience, Resource Services

#### **Delivery:**

- Page Aggregation
- Markup Transcoding
- Language Translation
- Multi-device Support
- Internationalization

#### **Experience:**

- User-Centric Services
- User Object
- Self-Service Customization, Registration, Profile
- Personalization
- Authentication
- Authorization
- Single Sign-On
- Collaboration

#### **Resource Services:**

- Pages
- Themes & Skins
- Principles
- Entitlements
- Persistence
- Portlets

**Global Business Transformation** 