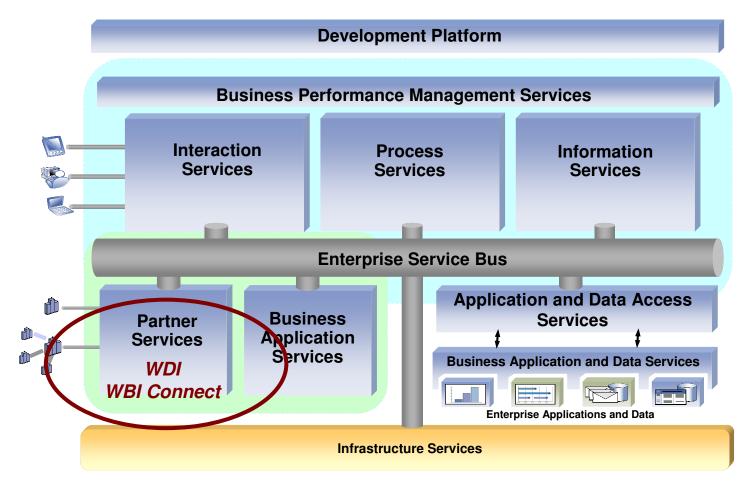

#### Partner Services

### With Partner Services, companies enable integration of business processes spanning different systems across enterprise boundaries

- Business processes extended to include partners
- Visibility across the entire value-chain
- Improve and automate value-chain management
- Strengthen Partner Relationships through tighter business linkages
- Eases participation in and adoption of widely used market standards
- Standardized business processes behind and across the firewalls
- Quickly respond to changing value-chain requirements