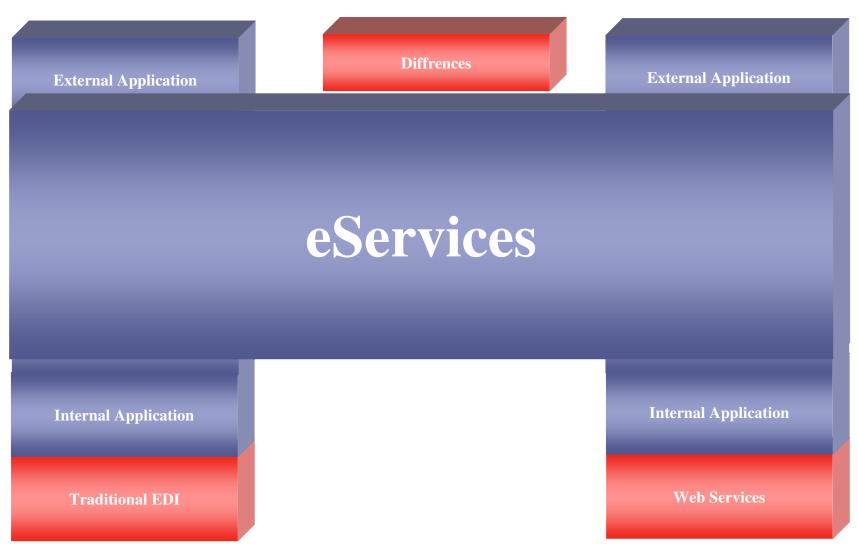

#### The Future

- Loose coupling with Customers
- Customer Driven
- B2B enhancement
- Lower Cost

Issues

- Security
- Logging
- XML
- Testing

- Security
  - Pieces missing
  - ➤ Knowledge Gap
  - Denial of Service

### XML

- ➤ It may not be the silver bullet
- Central Repository
- Managed changes
- Coordinated Implementation

- Testing
  - ➤ Coordination
  - Length
  - ➤On going

# Summary

- Begin electronic communication/security early
- Don't under estimate time required for coordination
- On going support and development cost
- Setup upfront XML controls
- Technology is still leading edge
- Webservice is complementary to "EDI"