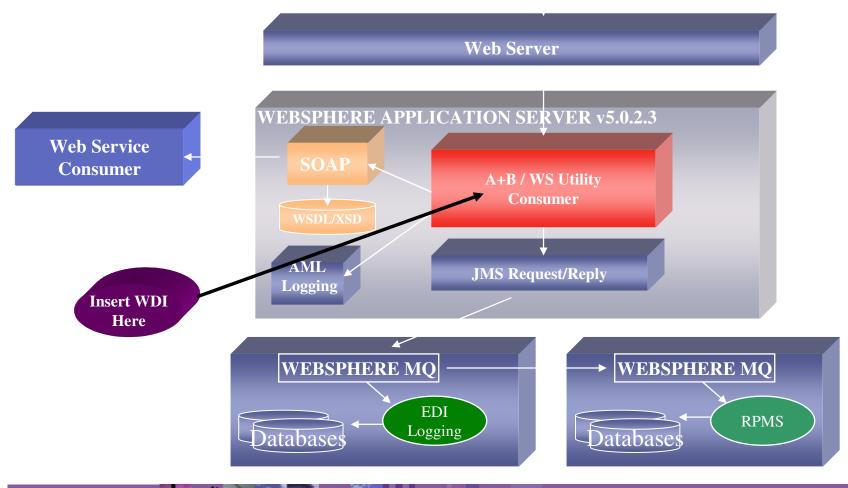

BM Corporation



# **Objectives**

- Review BNSF WebService application
- Identify business impacts
- Identify technology issues



#### **BNSF**





- Operates one of the largest railroad networks in North America
- 33,000 Route Miles
- Covering 28 States and two Canadian Provinces
- Network covers the western two thirds of the United States
- Moves more Intermodal equipment then any other Railroad in the world
- America's largest grain-hauling railroad
- Hauls enough coal to generate more than 10 percent of the electricity produced in the United States
- Employs approximately 38,000 people.
- Exchange approximately 1.5 million transactions every day







- Opportunities
  - Ease of doing
    Business
  - > Productivity

















## WebServices Transforms BNSF Web Clients













#### The Future

- Loose coupling with Customers
- Customer Driven
- B2B enhancement
- Lower Cost



Issues

- Security
- Logging
- XML
- Testing



- Security
  - Pieces missing
  - ➤ Knowledge Gap
  - Denial of Service



- Logging
  - ➤ Historical data
  - Performance reporting



### XML

- ➤ It may not be the silver bullet
- Central Repository
- Managed changes
- Coordinated Implementation



- Testing
  - ➤ Coordination
  - Length
  - ➤On going



# Summary

- Begin electronic communication/security early
- Don't under estimate time required for coordination
- On going support and development cost
- Setup upfront XML controls
- Technology is still leading edge
- Webservice is complementary to "EDI"