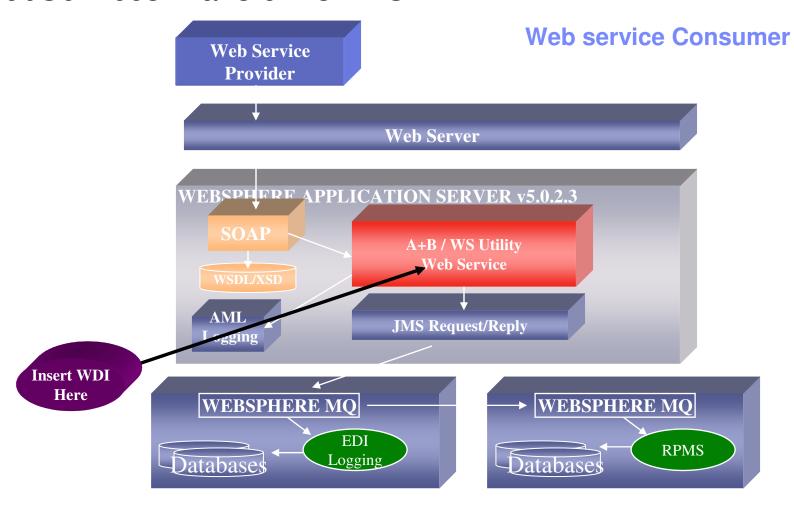

orporation



# **Objectives**

- Review BNSF WebService application
- Identify business impacts
- Identify technology issues



#### **BNSF**





- Operates one of the largest railroad networks in North America
- 33,000 Route Miles
- Covering 28 States and two Canadian Provinces
- Network covers the western two thirds of the United States
- Moves more Intermodal equipment then any other Railroad in the world
- America's largest grain-hauling railroad
- Hauls enough coal to generate more than 10 percent of the electricity produced in the United States
- Employs approximately 38,000 people.
- Exchange approximately 1.5 million transactions every day







- Opportunities
  - Ease of doing
    Business
  - > Productivity

















## WebServices Transforms BNSF Web Clients













#### The Future

- Loose coupling with Customers
- Customer Driven
- B2B enhancement
- Lower Cost



Issues

- Security
- Logging
- XML
- Testing



- Security
  - Pieces missing
  - ➤ Knowledge Gap
  - Denial of Service



- Logging
  - ➤ Historical data
  - Performance reporting



### XML

- ➤ It may not be the silver bullet
- Central Repository
- Managed changes
- Coordinated Implementation



- Testing
  - ➤ Coordination
  - Length
  - ➤On going



# Summary

- Begin electronic communication/security early
- Don't under estimate time required for coordination
- On going support and development cost
- Setup upfront XML controls
- Technology is still leading edge
- Webservice is complementary to "EDI"