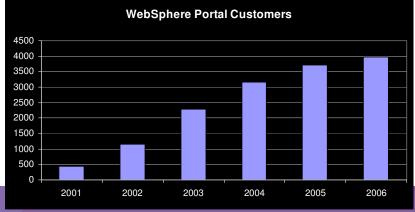

Group

### **IBM Leadership**

#### **Market Share Leadership**

#1 in Enterprise Portal Software Market Share (*Gartner May 2006*)
Worldwide leader in the enterprise portal software market four years running, with double digit growth from 2004 to 2005 (*IDC July 2006*)

Over 4000 Customers

#### **Award Leadership**

Recognized leader by Gartner, Meta, Seybold...
Intelligent Enterprise Readers' Choice Award winner
InfoWorld Readers' Choice Award winner
eWeek's Excellence Award winner
XML Journal Readers' Choice Award winner
JavaPro: Best Java Enterprise Portal

#### **Partner Leadership**

•Over 600 IBM Business Partner solutions in the Portal Catalog

•198 new partner solutions in 2005

 30 ISVs have OEM'd WebSphere Portal including and SSA

Computer Reseller News Channel Champions











| IBM | Software | Group |
|-----|----------|-------|
|     |          |       |



BM

#### Magic Quadrant for Horizontal Microsoft **Portal Products**, 2006 SAP Oracle May 16 2006 BEA Systems by Gene Phifer, Ray Valdes, David Gootzit, Sun Microsystems ability to execute Vignette Fujitsu Tibco Software CA Hummingbird webMethods BroadVision 4 Years Day Software In A **ROW!!!** niche players visionaries completeness of vision

challengers

leaders

As of May 2006

The Magic Quadrant is copyrighted March 2006 by Gartner, Inc. and is reused with permission, which permission should not be deemed to be an endorsement of any company or product depicted in guadrant. The Magic Quadrant is Gartner, Inc.'s opinion and is an analytical representation of a marketplace at and for a specific time