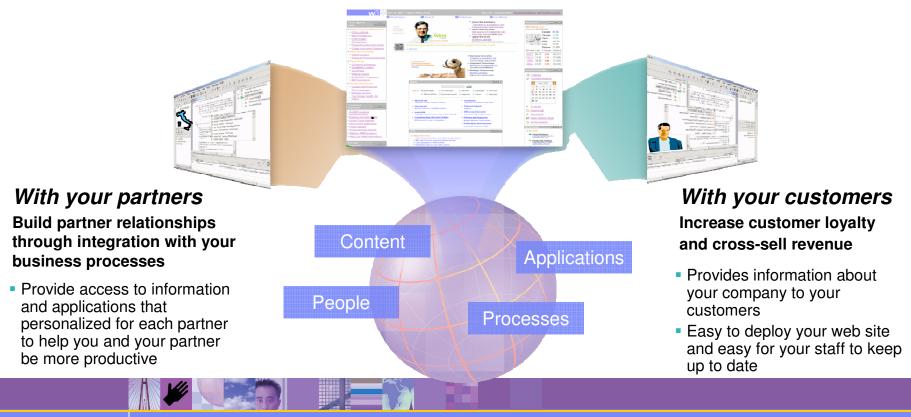

#### Within your organization

- Provide a single access point to all the data an employee needs to do their job.
- Keep teams and employees connected with instant messaging and presence awareness capabilities
- Allows individuals and teams to work on documents using enhanced document management capabilities that integrate with the tools you already use

# IBM WebSphere Portal Express helps firms across industries achieve immediate answers to common business problems