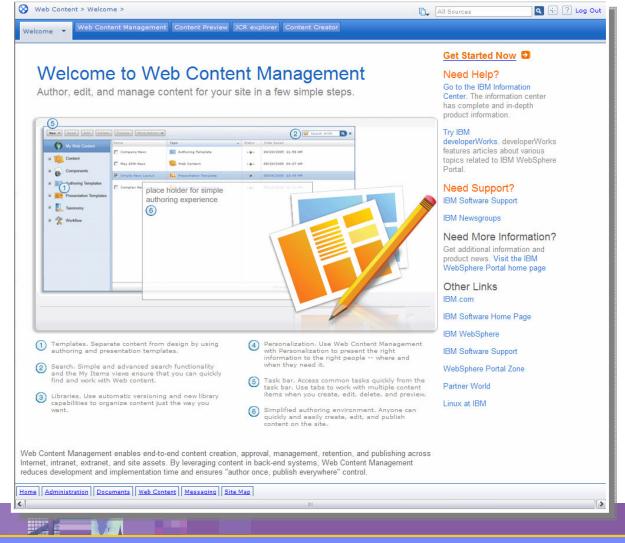

#### Easily deploy Content with IBM Workplace Web Content Management Version 6.0

- Improved authoring usability:
  - Welcome page to help new users get started
  - Inline Editing for infrequent users
  - User-friendly, simpler templates for entering content
  - Full text, attribute and taxonomy search and searches within searches
  - Simplified process for including personalization rules in content and layout
  - New views allow users to find their content easily