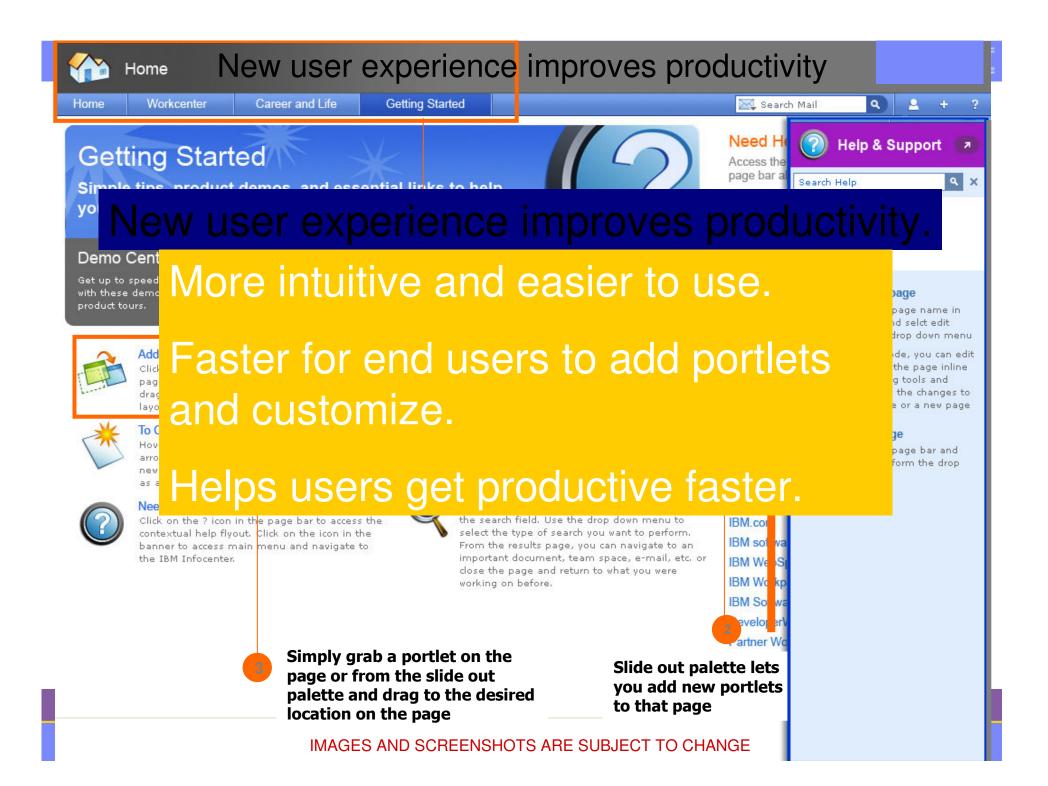

## Portal Document Manager new look and feel

- Look and Feel
  - Native MS New PDM is easier to use.

Integration with familiar MS environment makes work easier and speeds adoption.

Fewer, more intuitive clicks help get work done more efficiently.

Contextual menus save time and improve productivity.

Added security enhances MS documents.

PDM on File menu

xpress Version 6.0

cuments

© 2007 IBM Corporation