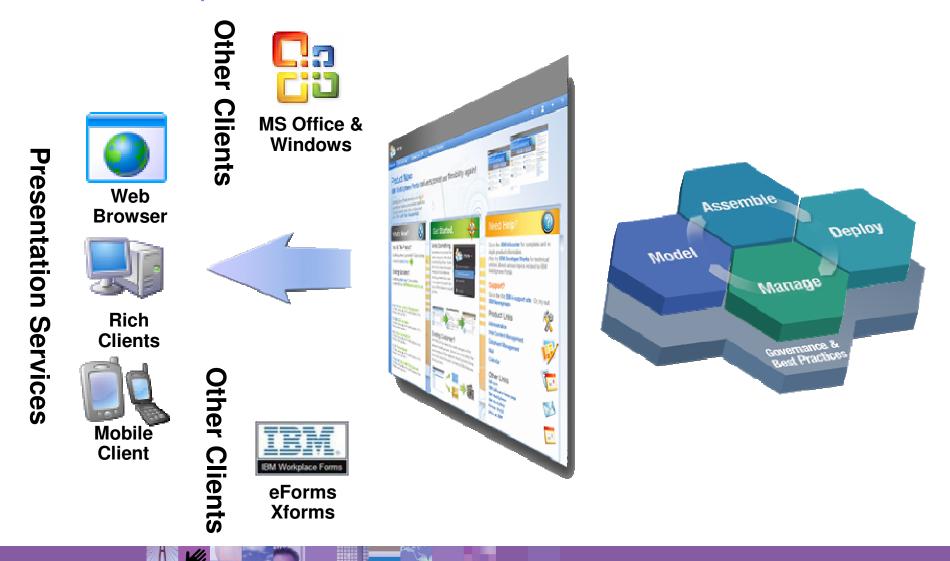

# WebSphere Portal Express Version 6.0 provides access to people, information and applications for everyone who interacts with your business

#### Within your organization

- Provide a single access point to all the data an employee needs to do their job.
- Keep teams and employees connected with instant messaging and presence awareness capabilities
- Allows individuals and teams to work on documents using enhanced document management capabilities that integrate with the tools you already use