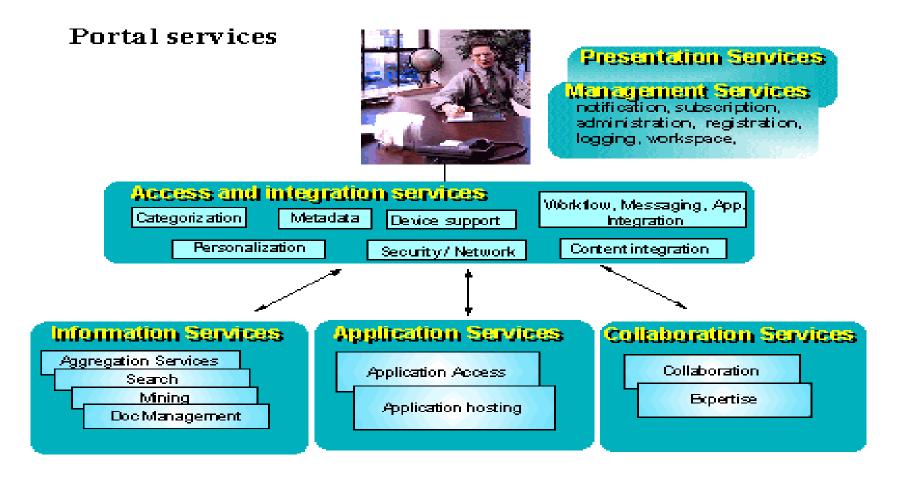

### Portal

- WebSphere Portal is a framework--including a runtime server, services, tools, and many other features--that you can use to integrate your enterprise into a single, customizable interface called a *portal*. An enterprise portal combines components, applications, processes, and content from a wide variety of sources into a unified presentation, which your users can access from a wide variety of devices.
- You can customize the portal based on user or job roles, security needs, device settings, personal preferences, and administrative settings. You can also define workflows to support your business processes. You can manage your portal's content using IBM's Web Content Management, which is integrated with WebSphere Portal.

#### **IBM WebSphere Portal**