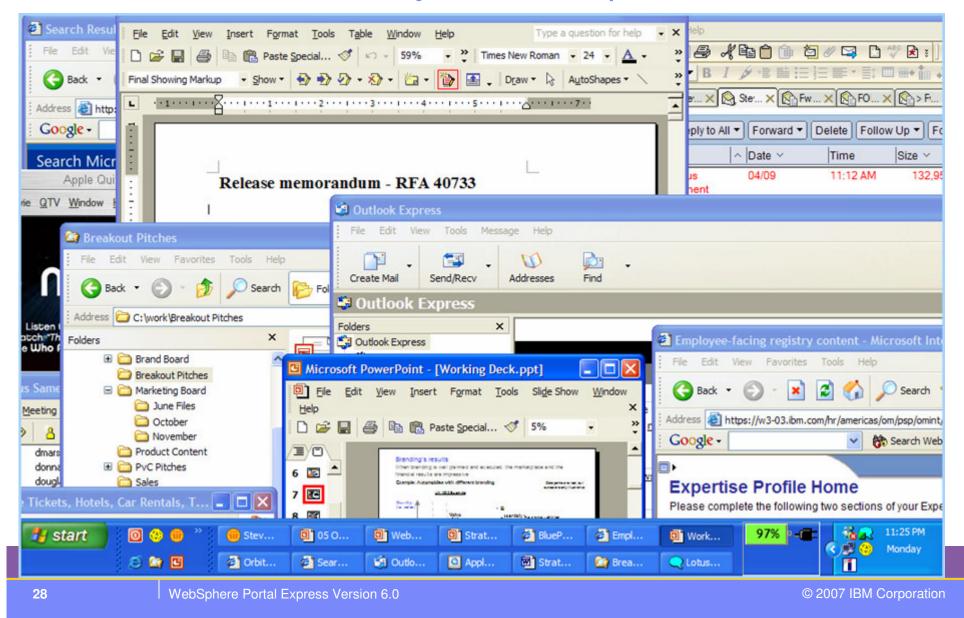

#### With Portal

#### Providing role-based composite views delivered for contextual collaboration