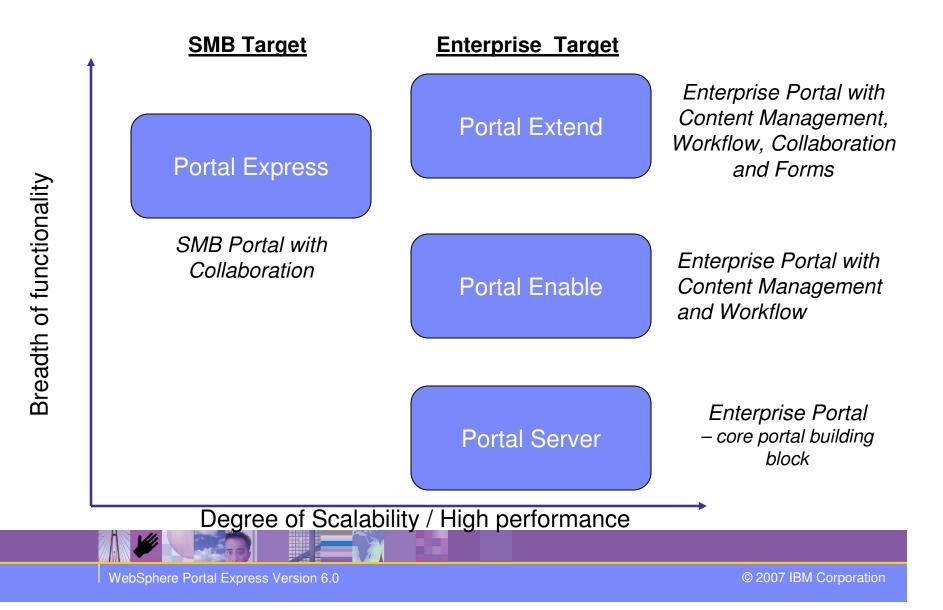

#### How does your desktop look everyday at 10 am ??

|   | the same damage process                                                                                                                                                                                                                                                                                                                                                                                                                                                                                                                                                                                                                                                                                                                                                                                                                                                                                                                                                                                                                                                                                                                                                                                                                                                                                                                                                                                                                                                                                                                                                                                                                                                                                                                                                                                                                                                                                                                                                                                                                                                                                                        |
|---|--------------------------------------------------------------------------------------------------------------------------------------------------------------------------------------------------------------------------------------------------------------------------------------------------------------------------------------------------------------------------------------------------------------------------------------------------------------------------------------------------------------------------------------------------------------------------------------------------------------------------------------------------------------------------------------------------------------------------------------------------------------------------------------------------------------------------------------------------------------------------------------------------------------------------------------------------------------------------------------------------------------------------------------------------------------------------------------------------------------------------------------------------------------------------------------------------------------------------------------------------------------------------------------------------------------------------------------------------------------------------------------------------------------------------------------------------------------------------------------------------------------------------------------------------------------------------------------------------------------------------------------------------------------------------------------------------------------------------------------------------------------------------------------------------------------------------------------------------------------------------------------------------------------------------------------------------------------------------------------------------------------------------------------------------------------------------------------------------------------------------------|
|   | second statements                                                                                                                                                                                                                                                                                                                                                                                                                                                                                                                                                                                                                                                                                                                                                                                                                                                                                                                                                                                                                                                                                                                                                                                                                                                                                                                                                                                                                                                                                                                                                                                                                                                                                                                                                                                                                                                                                                                                                                                                                                                                                                              |
| - | and part that part and                                                                                                                                                                                                                                                                                                                                                                                                                                                                                                                                                                                                                                                                                                                                                                                                                                                                                                                                                                                                                                                                                                                                                                                                                                                                                                                                                                                                                                                                                                                                                                                                                                                                                                                                                                                                                                                                                                                                                                                                                                                                                                         |
| - | and the owner where the party of the local division of the local d |

#### Without Portal – this is your desktop ...

| IBM Software Group | C |
|--------------------|---|
|--------------------|---|

| - | -     | - 20 | - | - |
|---|-------|------|---|---|
|   | 1.00  | -    | - |   |
|   |       | -    |   | 1 |
| - | 1.000 |      | - |   |
| _ | -     | -    | - | - |