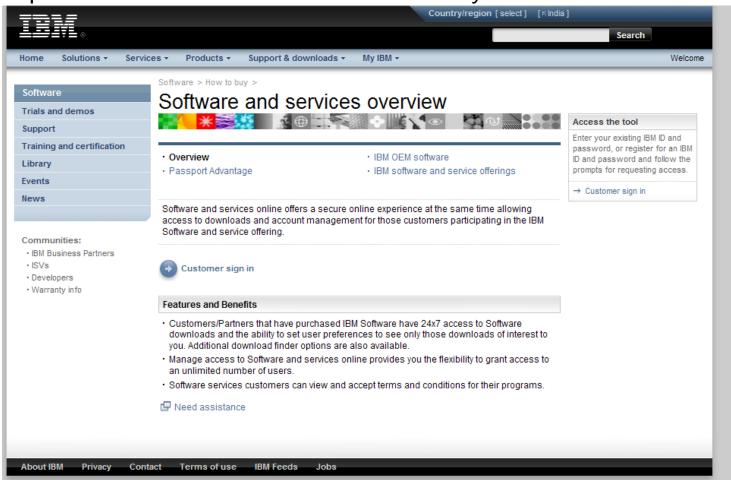

## Software and services overview

Action: Start at the Software and services overview page Select customer sign in (right navigation bar)

https://www-112.ibm.com/software/howtobuy/softwareandservices/