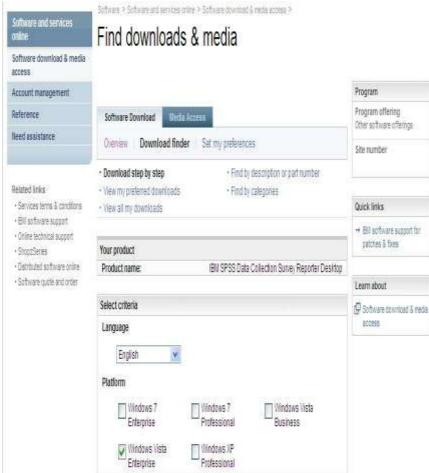

## Example for Data Collection Survey/Reporter Desktop

for a smarter planet M

Action: Products you are entitled to download display

Select the desired software program (s)

Click on Continue button

Action : Select the desired language & platform (s) Click on continue