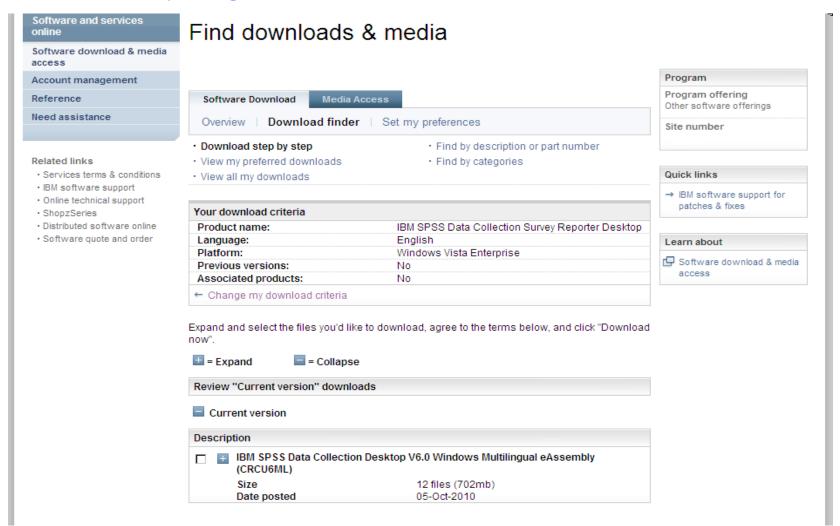

## Example for Data Collection Survey/Reporter Desktop

Action: When you search for a product, all relevant files are selected by default. Click the plus sign