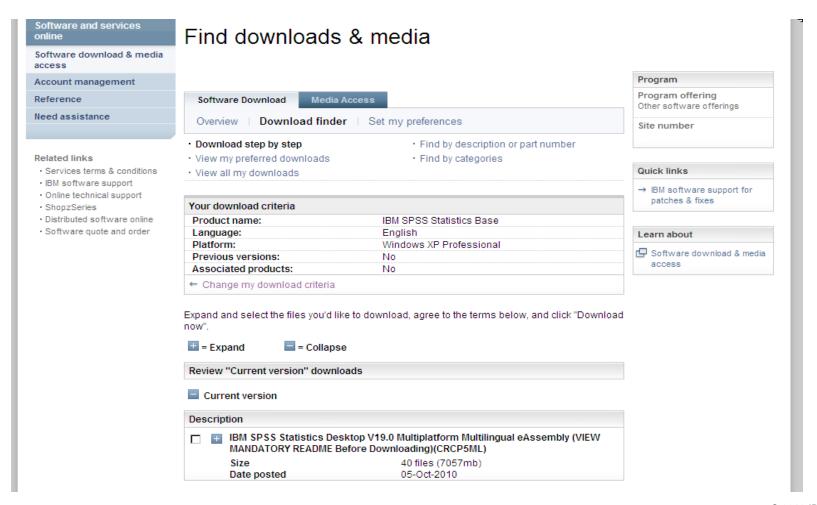

## Find downloads & media

Continue

Example 1 – download IBM SPSS Statistics Base

Action: Select the desired language & platform (s)

Windows XP

Professional

Click on Continue button

#### Related links

- · Services terms & conditions
- · IBM software support
- · Online technical support
- · ShopzSeries

8

- · Distributed software online
- · Software quote and order

Software > Software and services online > Software download & media access > Find downloads & media Program Program offering Media Access Software Download Other software offerings Download finder | Set my preferences Site number · Download step by step · Find by description or part number · View my preferred downloads · Find by categories Quick links View all my downloads → IBM software support for patches & fixes Your product Product name: IBM SPSS Statistics Base Learn about Select criteria Software download & media access Language English Platform HP-UX 11i AIX 5L V5 AIX 6 Red Hat Entrprs Lnx Mac OS Red Hat Ent Linx RHEL Dsktp wWrkstn RHEL Adv Pitfrm SUSE Linux Ent Solaris (Sun) Windows 7 Server (SLES) Sys z Enterprise Windows 7 Windows Vista Windows Vista Professional Business Enterprise