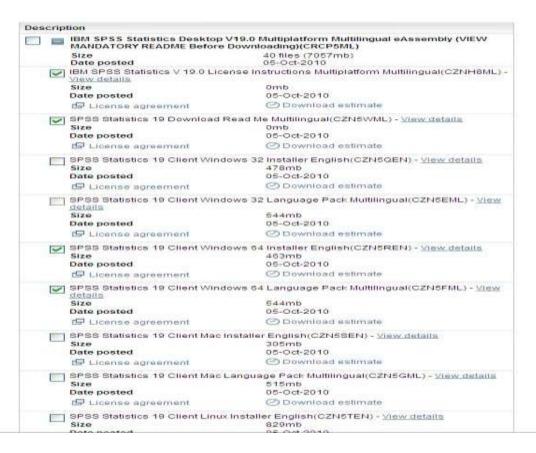

## Example 1 – download IBM SPSS Statistics Base

Action: When you search for a product, all relevant files are selected by default. Click the plus sign to expand & select the files you'd like to download

Example 1 – download IBM SPSS Statistics Base

Action: You will see all the files for your product.

Select only the files you require (see next chart for helpful tips)

Click on I Agree

Click on Download now

Notes: Requesting all files may result in a very large download. Be selective about which files are needed.