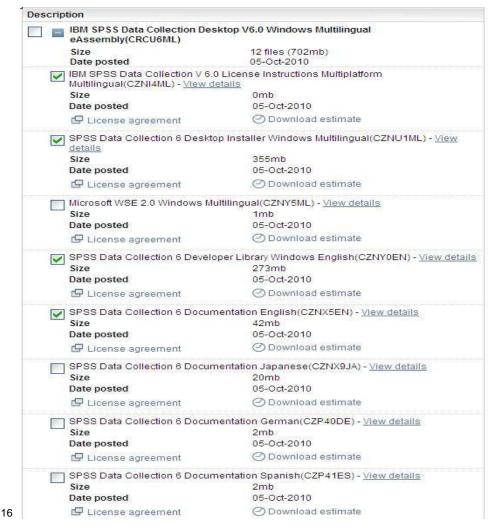

## Example for Data Collection Survey/Reporter Desktop

a smarter planet []

Action: You will see all the files for your product.

Select only the files you require and ensure you follow the instructions on chart 11 to download only

what is needed.

Click on Continue button

Action: System will download the file (s) and advise when complete