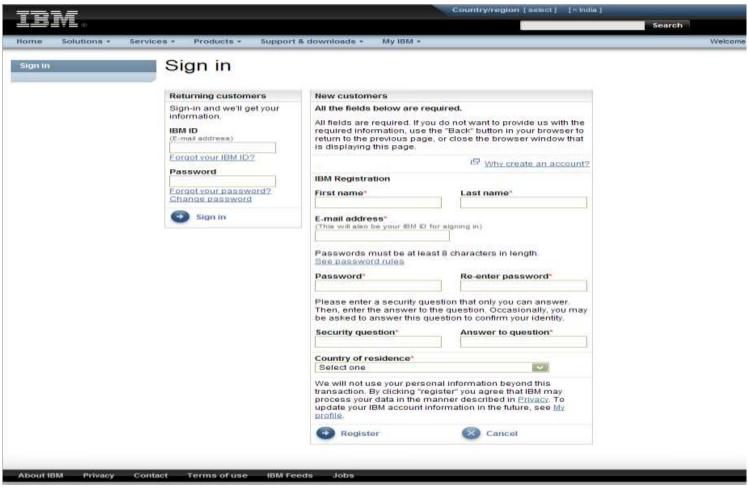

## Sign In

## Action: Complete New customer information fields Click on Register

Note: if this is not your first time purchasing IBM software, you will have an IBM ID & Password and should complete the returning customers section of screen.