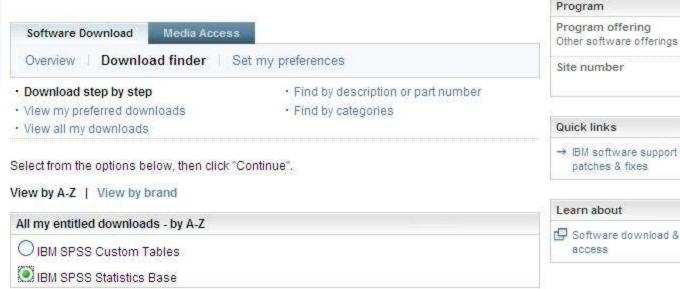

## Software download & media access

Action: Review terms

Click on I Agree

a smarter planet [

Example 1 – download IBM Statistics Base

Action: Products you are entitled to download display

Select the desired software program (s)

Click on Continue button

Software and services online Software download & media access Account management Reference Need assistance