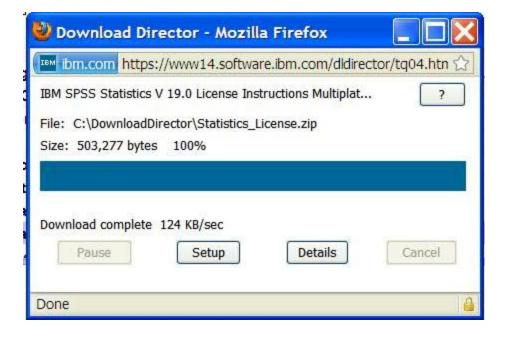

## **Download Director**

- Example 1 – download IBM SPSS Regression

Action: System will download the files & advise when complete.

If you need assistance at any point in the download process eCustomer Care is available at:

for a smarter planet C

www.ibm.com/software/howtobuy/softwareandservices/docs/en\_US/ecare.html

For an example of downloading Data Collection Survey/Reporter Desktop see next charts