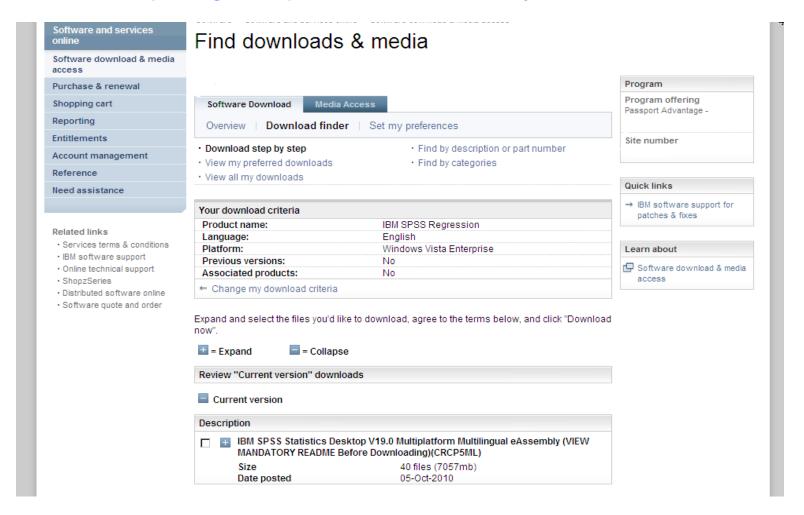

# Find downloads & media

Example 1 – download IBM SPSS Regression

Action: Entitled download (s) are displayed

Select the desired software program (s)

Software and services online

Software download & media access

## Find downloads & media

- Example 1 – download IBM SPSS Regression

Action: Select desired language & platform (s) Click continue