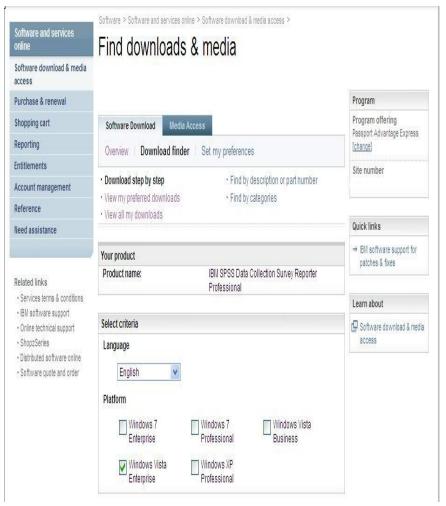

# Example for Data Collection Survey/Reporter Professional

for a smarter planet M

Action:

Action: Products you are entitled to download display

Select the desired software program (s)

Click on Continue button

Select the desired language & platform (s)

Click on continue