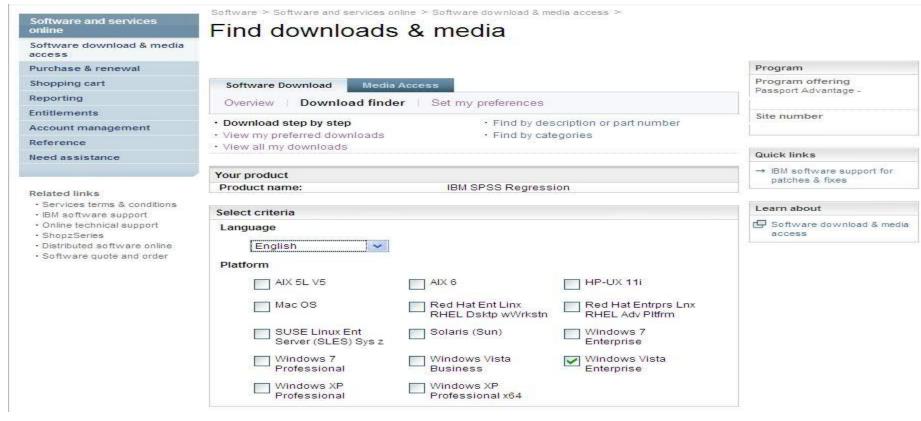

## Find downloads & media

- Example 1 – download IBM SPSS Regression

Action: Select desired language & platform (s) Click continue