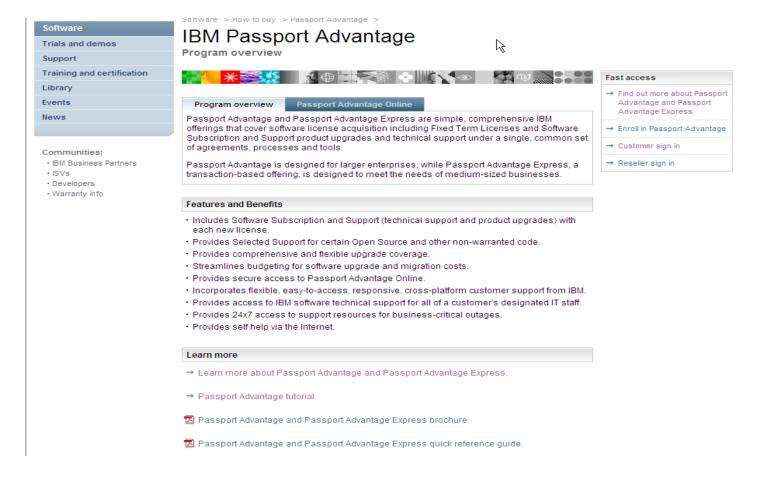

# Passport Advantage Overview

# Action: Select customer sign in (right navigation bar)