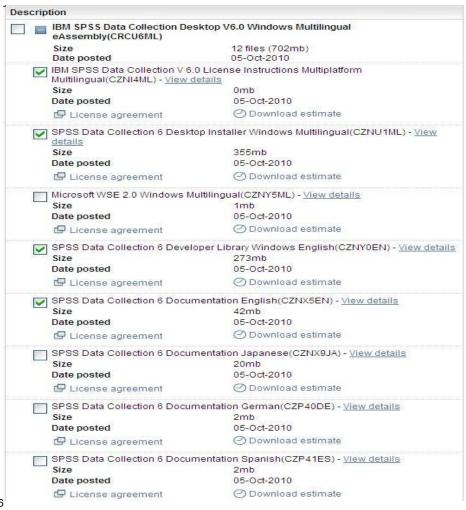

# Example for Data Collection Survey/Reporter Professional

a smarter planet []

Action: You will view all files for your product.

Select only the files you require. Ensure you follow the instructions on chart 11 to download only what is

needed.

Click on Download now

Action: System will download the file (s) and advise when complete