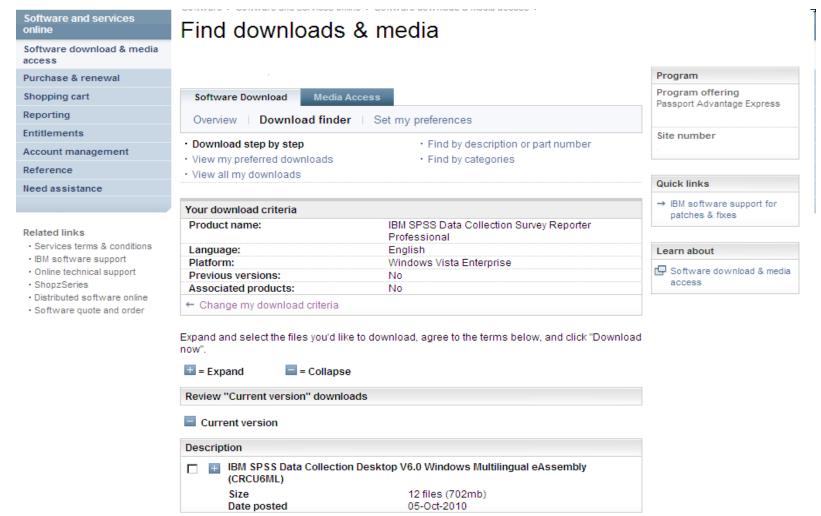

# Example for Data Collection Survey/Reporter Professional

a smarter planet [

Action: When you search for a product, all relevant files are selected by default. Click the plus sign