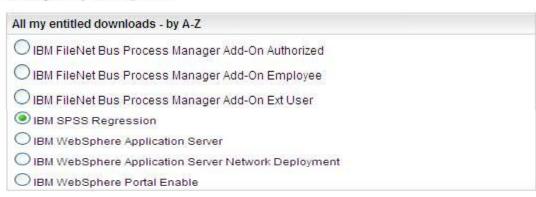

# Find downloads & media

Example 1 – download IBM SPSS Regression

Action: Entitled download (s) are displayed

Select the desired software program (s)

Software and services online

Software download & media access

# Find downloads & media

Select from the options below, then click "Continue".

#### View by A-Z | View by brand

Program
Program offering
Passport Advantage Site number