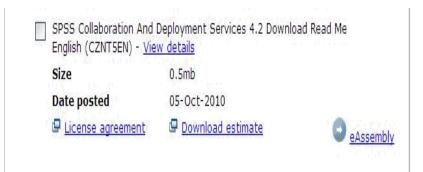

or a smarter planet

• Download the instructions and readme files first to help you understand what files you need to use. Read me files are available for Statistics products & Collaboration and Deployment services as shown here.

- •. Once you read them, you can return to the site to download more files.
- Select only the files related to your operating system (Windows 32 or 64, Linux or Macintosh). If you are unsure if you have 32 or 64 bit Windows, use the following article to help you determine it: <a href="http://support.microsoft.com/?kbid=827218">http://support.microsoft.com/?kbid=827218</a> If you are still uncertain, use the 32-bit version.
- Downloads are available for multiple languages, download only those needed.
- If you need the language pack, you only need to download the file specific to your selected product and operating system.