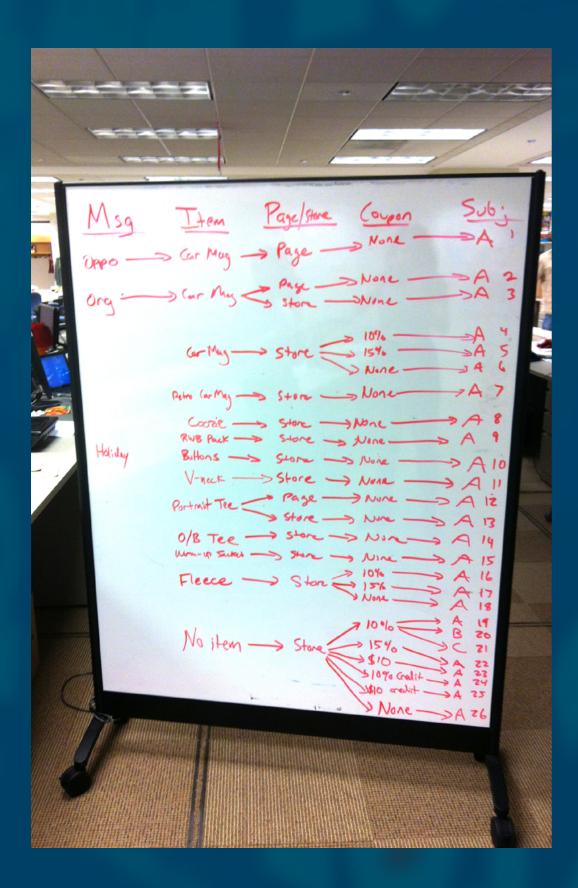

#### **JOB CREATION**

DECEMBER 2007 to SEPTEMBER 2012

Source: Bureau of Labor Statistics

| TEST SEGMENT                                | % OF BEST SEGMENT |
|---------------------------------------------|-------------------|
| v1 Last chance: Join Michelle and me        | 21.94%            |
| <b>v1</b> Thankful every day                | 21.47%            |
| <b>V1</b> Last call: Join Michelle and me   | 35.21%            |
| v2 Last chance: Join Michelle and me        | 21.25%            |
| v2 Michelle time                            | 23.80%            |
| v2 Deadline: Join Michelle and me           | 23.79%            |
| v3 Last chance: Join Michelle and me        | 40.74%            |
| v3 The one thing the polls got right        | 15.88%            |
| v3 The most popular Obama                   | 25.96%            |
| <b>V4</b> Last chance: Join Michelle and me | 33.35%            |
| v4 Do this for Michelle                     | 28.11%            |
| V4 Would love to meet you                   | 29.73%            |
| vs Last chance: Join Michelle and me        | 30.89%            |
| vs If you believe in what we're doing       | 35.89%            |
| vs Change                                   | 28.00%            |
| <b>v6</b> Last chance: Join Michelle and me | 58.91%            |
| <b>V6</b> Some scary numbers                | 76.41%            |
| <b>V6</b> I will be outspent                | WINNER            |