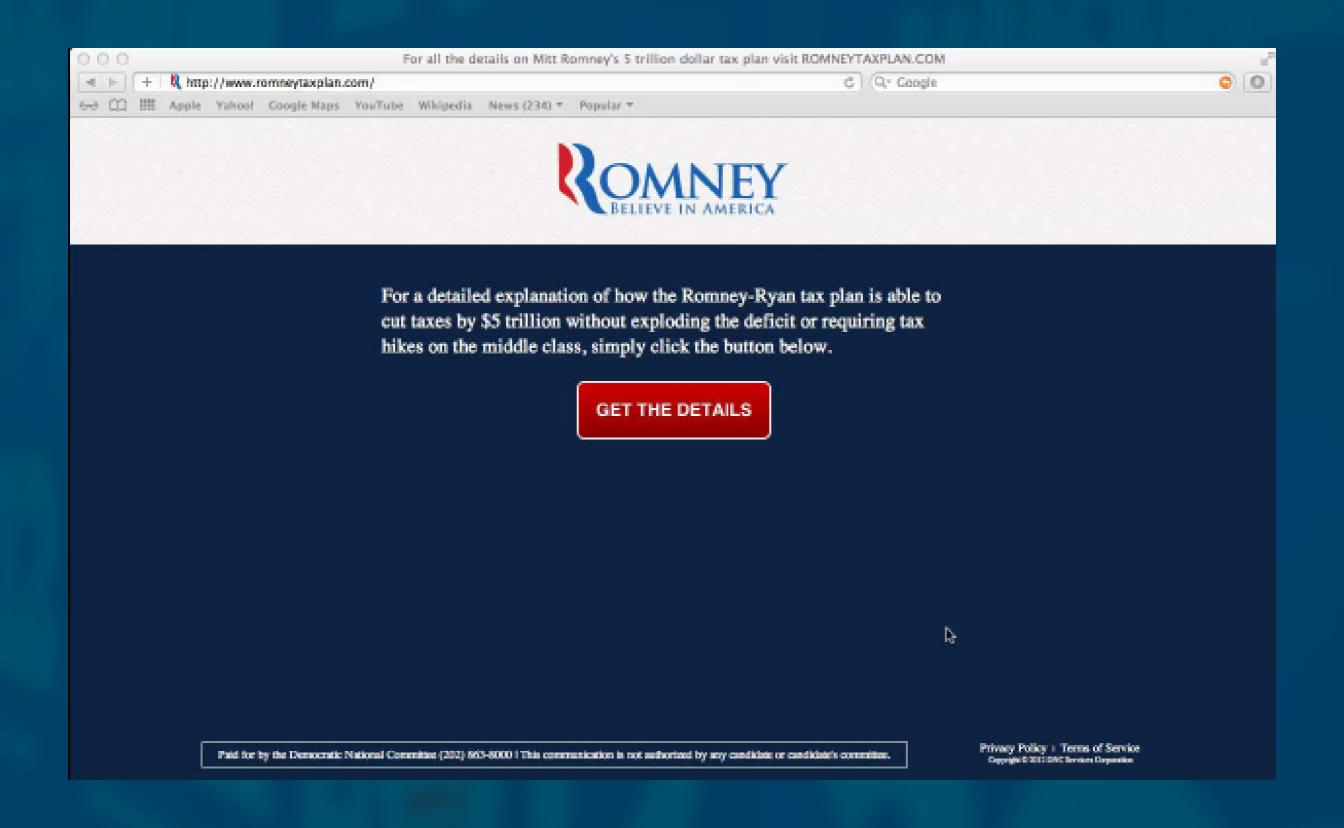

### HOW ARE YOU GOING TO GIVE

our people the single best experience they can have in this election today?

- Most trafficked event in Reddit history, earning 5.2 million readers on the day of the chat alone
- Top trending topic on Twitter during the duration of the session—beating the Republican convention and everything else in the world
- As a result of the President posting a link to GottaRegister.com during the session, more than 30,000 Americans registered to vote on the site