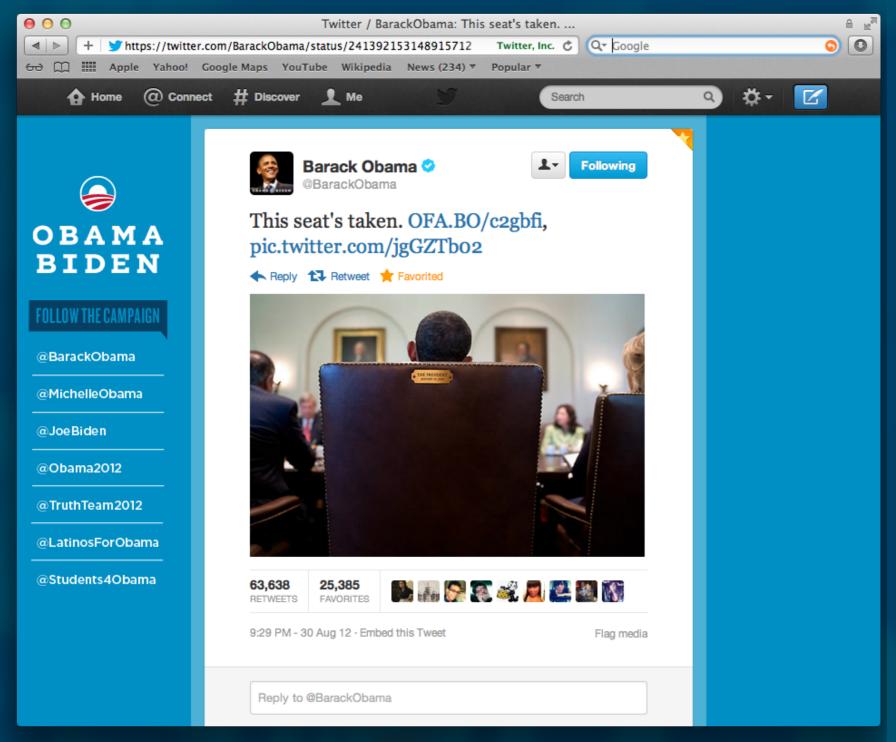

### HOW ARE YOU GOING TO GIVE

our people the single best experience they can have in this election today?

- Most trafficked event in Reddit history, earning 5.2 million readers on the day of the chat alone
- Top trending topic on Twitter during the duration of the session—beating the Republican convention and everything else in the world
- As a result of the President posting a link to GottaRegister.com during the session, more than 30,000 Americans registered to vote on the site

- 63,638 retweets on Twitter
- 507,040 likes and 84,427 shares on Facebook