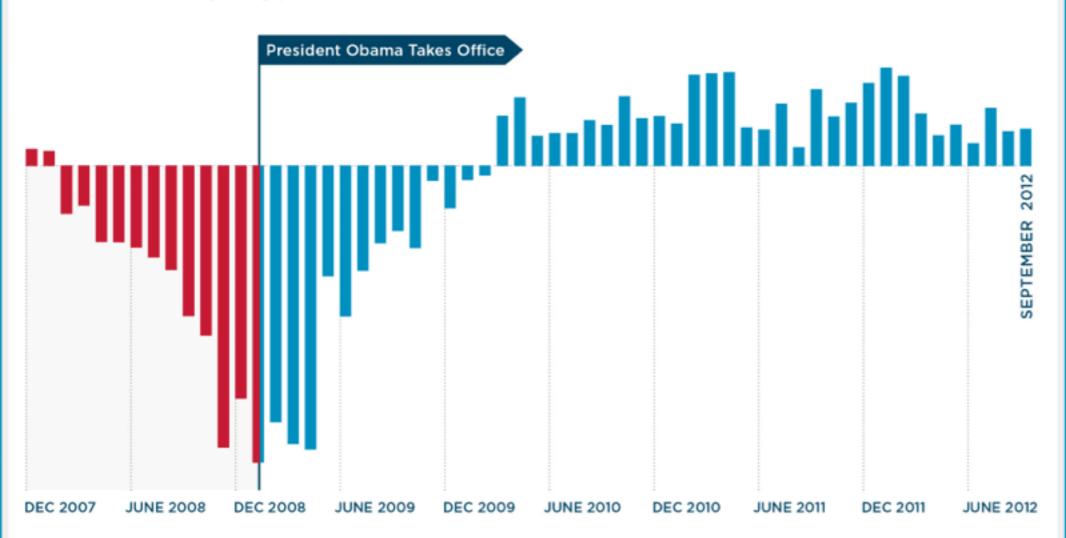

#### **JOB CREATION**

DECEMBER 2007 to SEPTEMBER 2012

Source: Bureau of Labor Statistics

| TEST SEGMENT                                | % OF BEST SEGMENT |
|---------------------------------------------|-------------------|
| v1 Last chance: Join Michelle and me        | 21.94%            |
| <b>v1</b> Thankful every day                | 21.47%            |
| <b>V1</b> Last call: Join Michelle and me   | 35.21%            |
| v2 Last chance: Join Michelle and me        | 21.25%            |
| v2 Michelle time                            | 23.80%            |
| v2 Deadline: Join Michelle and me           | 23.79%            |
| v3 Last chance: Join Michelle and me        | 40.74%            |
| v3 The one thing the polls got right        | 15.88%            |
| v3 The most popular Obama                   | 25.96%            |
| <b>V4</b> Last chance: Join Michelle and me | 33.35%            |
| v4 Do this for Michelle                     | 28.11%            |
| V4 Would love to meet you                   | 29.73%            |
| vs Last chance: Join Michelle and me        | 30.89%            |
| vs If you believe in what we're doing       | 35.89%            |
| vs Change                                   | 28.00%            |
| <b>v6</b> Last chance: Join Michelle and me | 58.91%            |
| <b>V6</b> Some scary numbers                | 76.41%            |
| <b>V6</b> I will be outspent                | WINNER            |