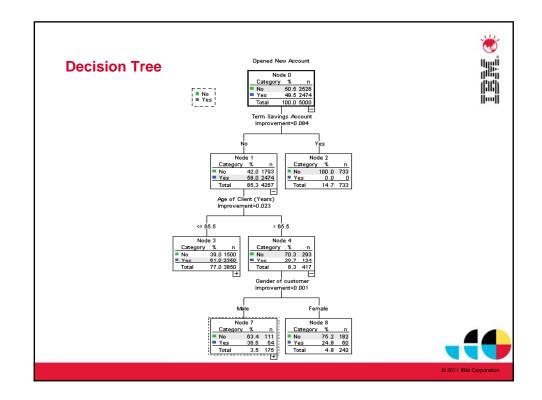

#### Manipulation & preparation

- Clean data
- Merge data
- Compute new fields Restructure the data
- Sort cases
- Select subsets



#### Analysis

- Range of capabilitiesModular application
- Extendable
- Bundles available



#### Automation

- Repeat tasks
- Schedule analysis







#### Data access

- Variety of sources
- Data view
- Variable view



## Manipulation & preparation

- Clean data
   Merge data
- Compute new fields
- Restructure the data
- Sort casesSelect subsets



# Analysis

- Range of capabilities
- Modular application
- Extendable
- Bundles available



## Automation

- Repeat tasks
   Schedule analysis







### **IBM SPSS Training and Education Services**



IBM offers a wide range of training courses in multiple formats to ensure you get the most ou