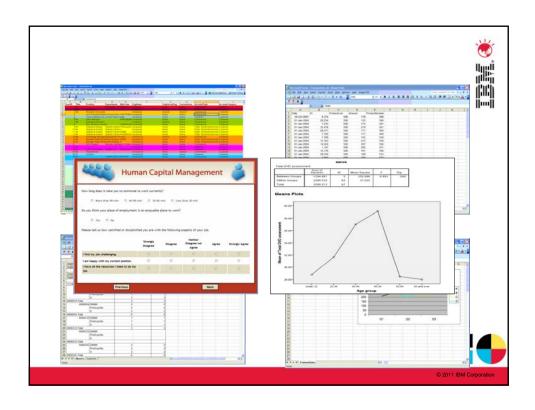

#### Manipulation & preparation

- Clean data
- Merge data
- Compute new fields Restructure the data
- Sort cases
- Select subsets



#### Analysis

- Range of capabilitiesModular application
- Extendable
- Bundles available



#### Automation

- Repeat tasks
- Schedule analysis







#### Data access

- Variety of sources
- Data view
- Variable view



## Manipulation & preparation

- Clean data
   Merge data
- Compute new fields
- Restructure the data
- Sort casesSelect subsets



# Analysis

- Range of capabilities
- Modular application
- Extendable
- Bundles available



## Automation

- Repeat tasks
   Schedule analysis







### **IBM SPSS Training and Education Services**



IBM offers a wide range of training courses in multiple formats to ensure you g