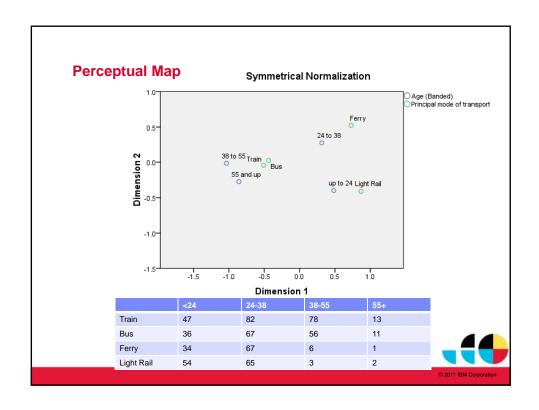

#### Manipulation & preparation

- Clean data
- Merge data
- Compute new fields Restructure the data
- Sort cases
- Select subsets



#### Analysis

- Range of capabilitiesModular application
- Extendable
- Bundles available



#### Automation

- Repeat tasks
- Schedule analysis







#### Data access

- Variety of sources
- Data view
- Variable view



## Manipulation & preparation

- Clean data
   Merge data
- Compute new fields
- Restructure the data
- Sort casesSelect subsets



# Analysis

- Range of capabilities
- Modular application
- Extendable
- Bundles available



## Automation

- Repeat tasks
   Schedule analysis







### **IBM SPSS Training and Education Services**



IBM offers a wide range of training courses in multiple formats to ensure you get the most out