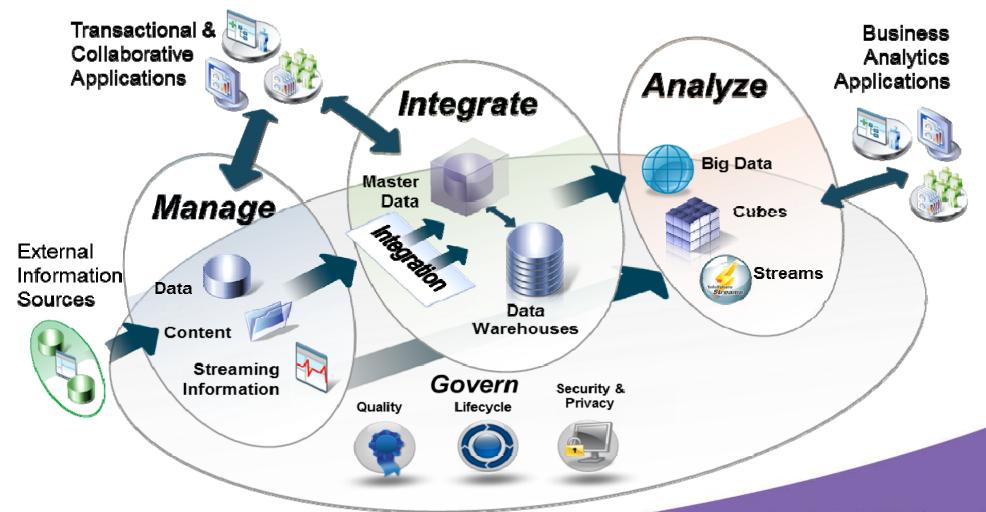

### IBM - Tools for a complete Information Supply Chain

### Where do the answers come from?

A single source of truth

Accessible to all types of users

Comprehensive & integrated functionality

Future-proof!

GATHER → ANALYSE → SHARE → ACT