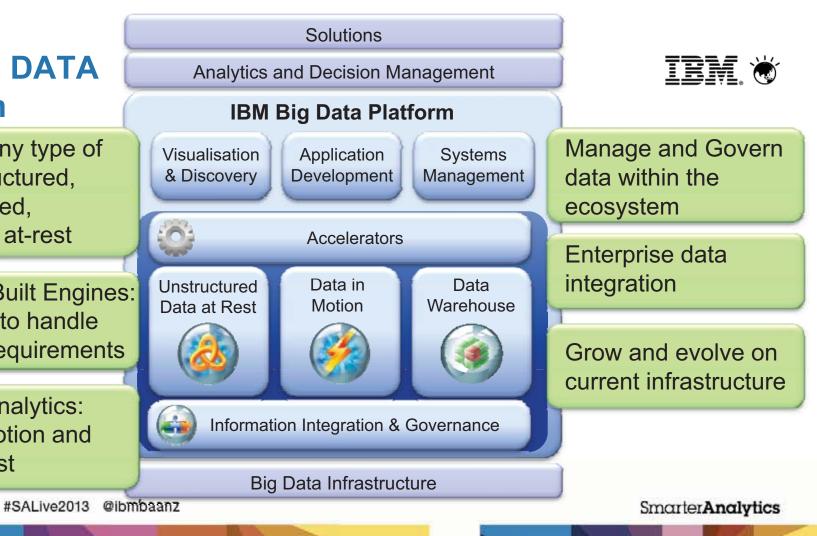

#### The **IBM BIG DATA Platform**

Process any type of data: Structured, unstructured, in-motion, at-rest

Purpose-Built Engines: Designed to handle different requirements

Flexible Analytics: data-in-motion and data-at-rest