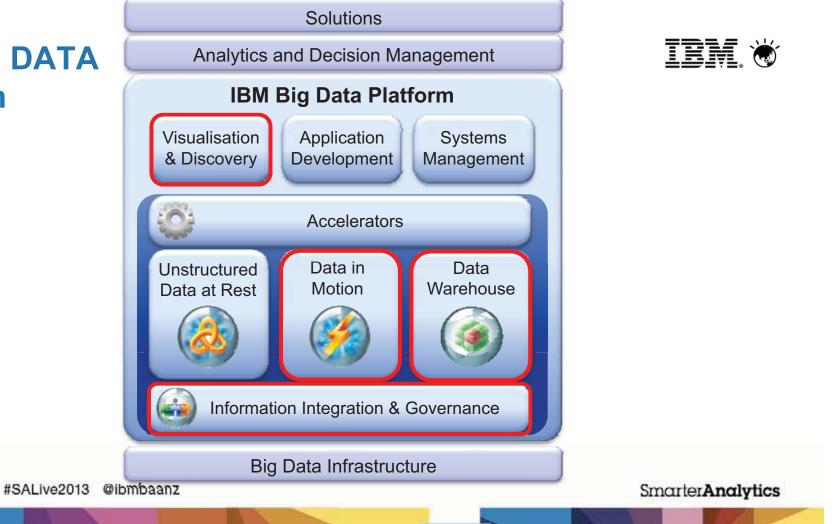

#### The IBM BIG DATA Platform

twitter

15

#### The **IBM BIG DATA Platform**

Process any type of data: Structured, unstructured, in-motion, at-rest

Purpose-Built Engines: Designed to handle different requirements

Flexible Analytics: data-in-motion and data-at-rest