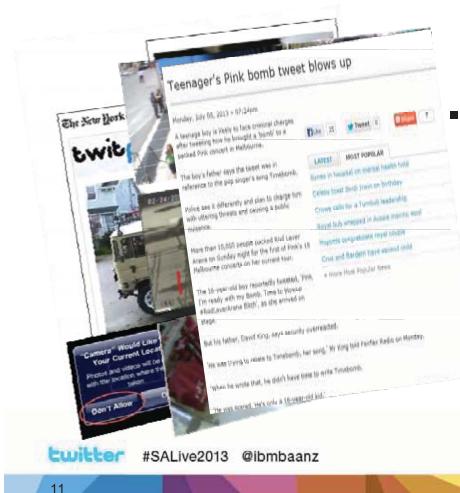

#### **Automatic Temporal and Spatially Enriched Data**

 In Melbourne, a teenager texts travelling around the CBD, a
Im ready with my Bomb. Time
Star of Howing Freeds aver Arena"
(Adamin'ng Greentest and is
photometric operative police
house using mis
criminal activity and safety
to his Twitter account

Over 550,000 people how stop a robber in Hyde Park, Sydney know where he lives.... before the mugging had even finished.