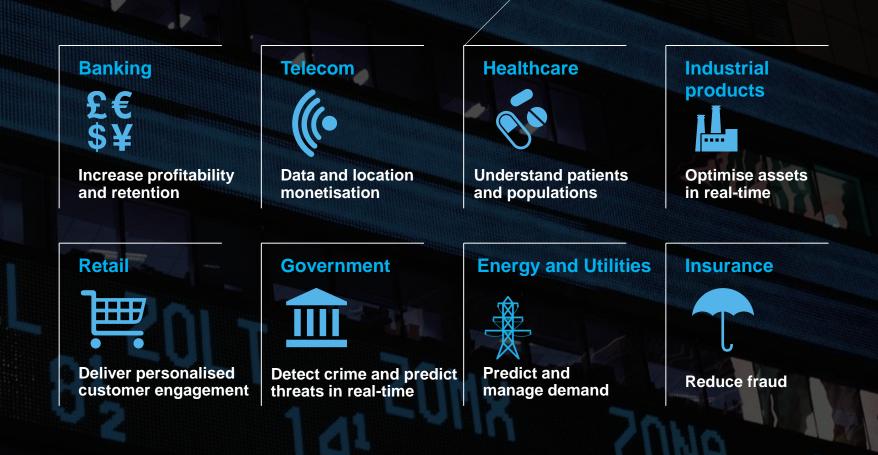

### Data and location monetisation

European service provider uses big data to analyze and monetise mobile call, search and location data.