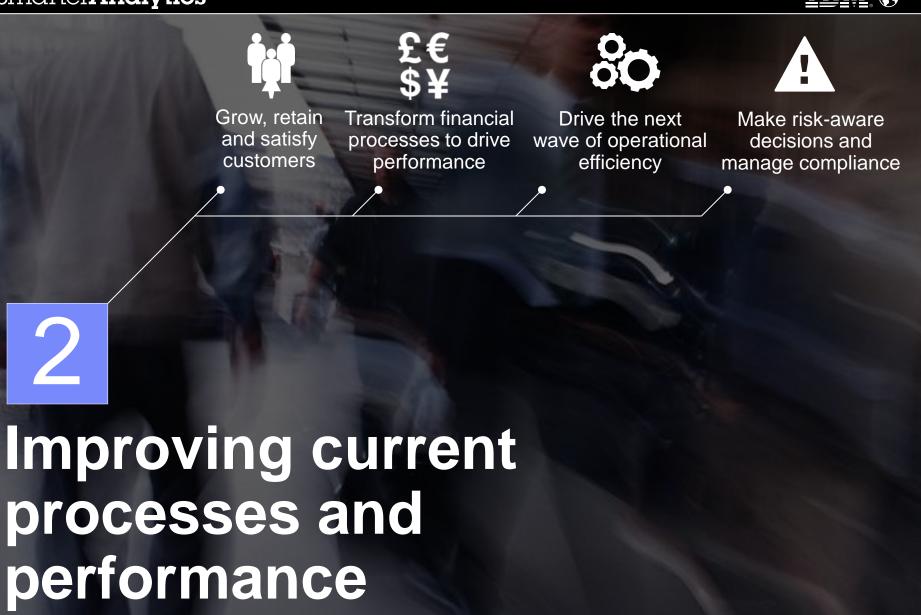

## Outperformers are seizing the opportunity

**Percent of CEOs** who believe their organisation is good at driving value from information

New insights and new possibilities

2

Process and performance improvement

## Delivering new insights and new possibilities

## Creating new revenue opportunities