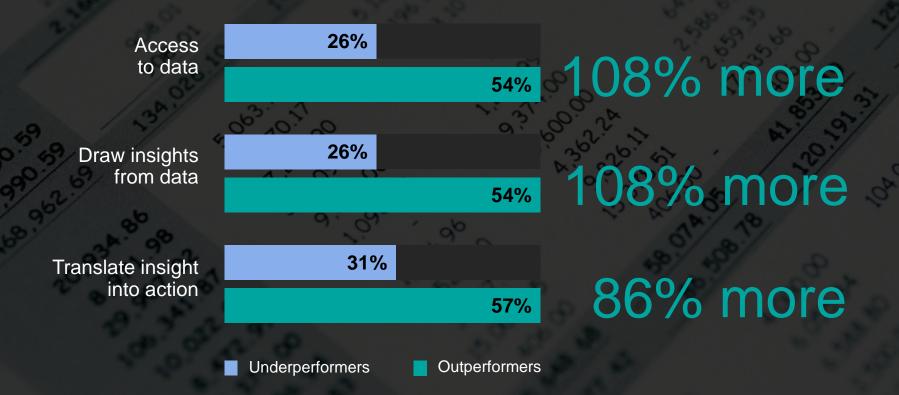

## Outperformers are seizing the opportunity

**Percent of CEOs** who believe their organisation is good at driving value from information

New insights and new possibilities

2

Process and performance improvement