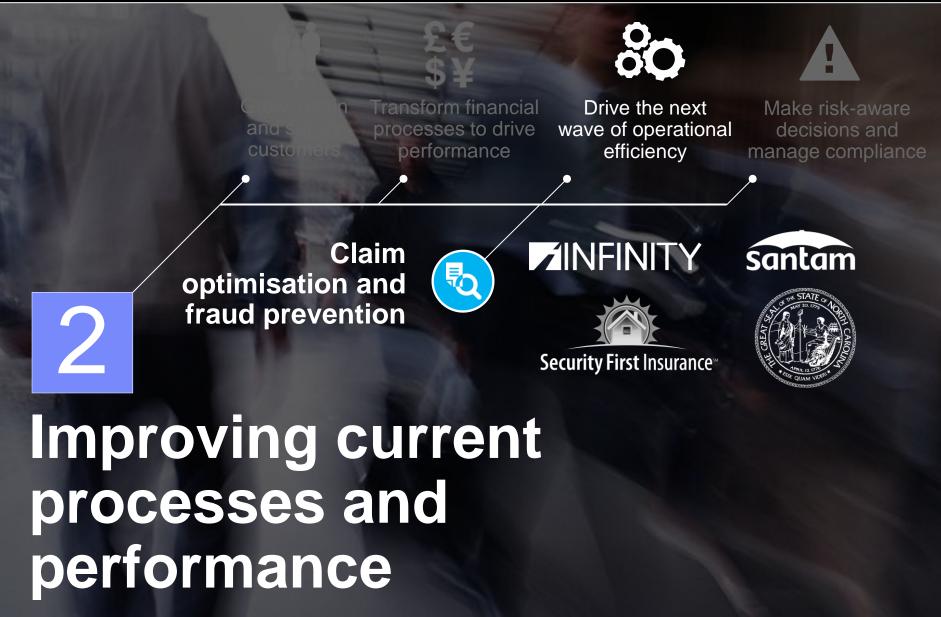

## Outperformers are seizing the opportunity

**Percent of CEOs** who believe their organisation is good at driving value from information

New insights and new possibilities

2

Process and performance improvement

## Delivering new insights and new possibilities

## Creating new revenue opportunities