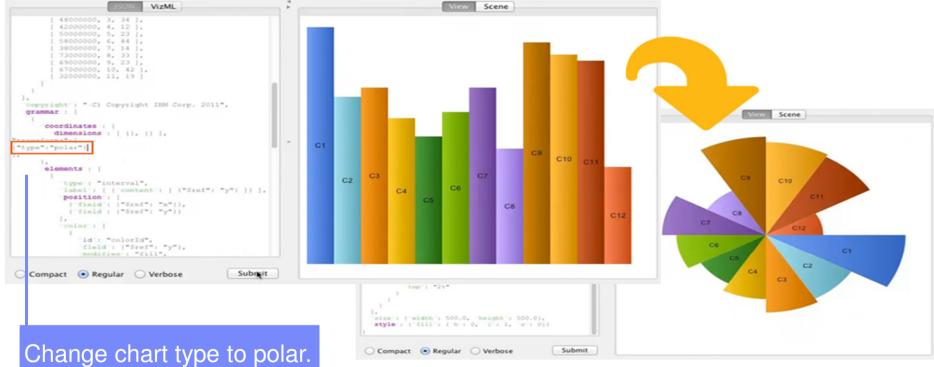

## Interactive, Engaging Visualizations

"a **library** of graphics"
vs
"a **grammar** of graphics"

**twitter** 

#SALive2013 @ibmbaanz

### Flexibility: Simple description update to change visualization type.

twitter

#SALive2013 @ibmbaanz