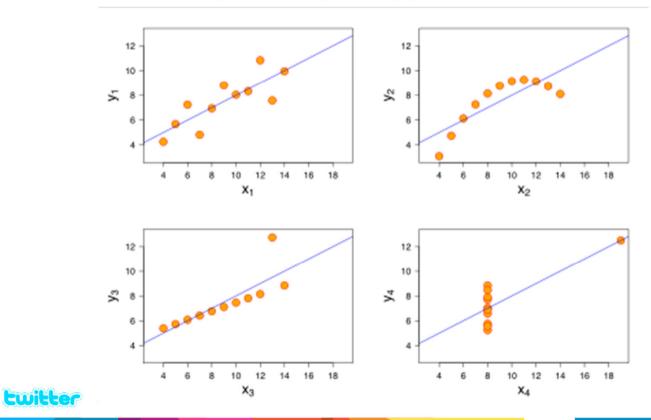

### We are often very good at spotting patterns, outliers and trends

#### Anscombe's quartet

| I    |       | II   |      | III  |       | IV   |       |
|------|-------|------|------|------|-------|------|-------|
| х    | у     | х    | у    | х    | у     | х    | у     |
| 10.0 | 8.04  | 10.0 | 9.14 | 10.0 | 7.46  | 8.0  | 6.58  |
| 8.0  | 6.95  | 8.0  | 8.14 | 8.0  | 6.77  | 8.0  | 5.76  |
| 13.0 | 7.58  | 13.0 | 8.74 | 13.0 | 12.74 | 8.0  | 7.71  |
| 9.0  | 8.81  | 9.0  | 8.77 | 9.0  | 7.11  | 8.0  | 8.84  |
| 11.0 | 8.33  | 11.0 | 9.26 | 11.0 | 7.81  | 8.0  | 8.47  |
| 14.0 | 9.96  | 14.0 | 8.10 | 14.0 | 8.84  | 8.0  | 7.04  |
| 6.0  | 7.24  | 6.0  | 6.13 | 6.0  | 6.08  | 8.0  | 5.25  |
| 4.0  | 4.26  | 4.0  | 3.10 | 4.0  | 5.39  | 19.0 | 12.50 |
| 12.0 | 10.84 | 12.0 | 9.13 | 12.0 | 8.15  | 8.0  | 5.56  |
| 7.0  | 4.82  | 7.0  | 7.26 | 7.0  | 6.42  | 8.0  | 7.91  |
| 5.0  | 5.68  | 5.0  | 4.74 | 5.0  | 5.73  | 8.0  | 6.89  |

### We are often very good at spotting patterns, outliers and trends

 ${\bf Smarter} \textbf{Analytics}$ 