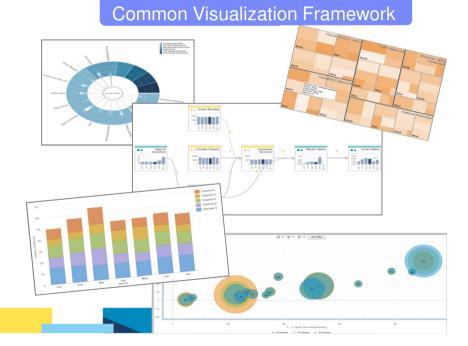

## Intelligent Discovery Capabilities

that rapidly make sense of all available data

## Interactive, Engaging Visualizations

that enable rapid understanding

twitter

#SALive2013 @ibmbaanz