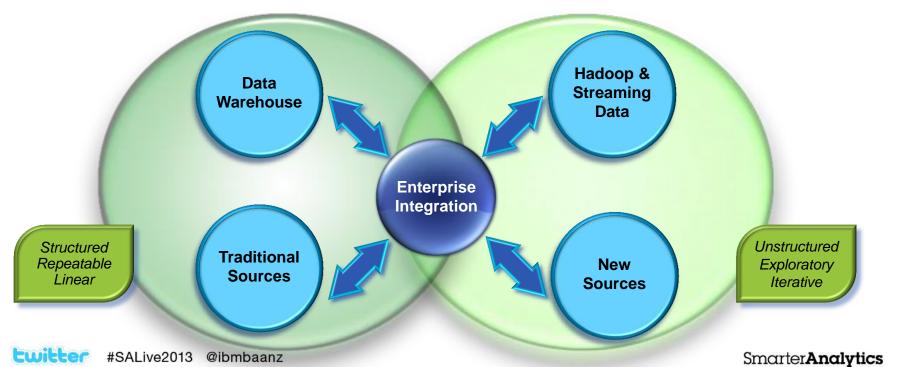

## Analytics is expanding from enterprise data to big data

### Merging the Traditional and Big Data Approaches

**Traditional Approach** 

Structured and Repeatable Analysis

Big Data Approach Iterative and Exploratory Analysis