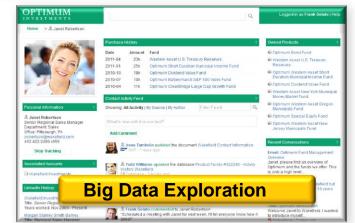

#### Reference Data Videos

http://www.youtube.com/watch?v=AUVWhO87ful

Security/Intellig ence Extension

http://www.youtube.com/watch?v=j5U-lqpDQgk

Big Data Exploration

http://www.youtube.com/watch?v=M0GM8BIEXmo