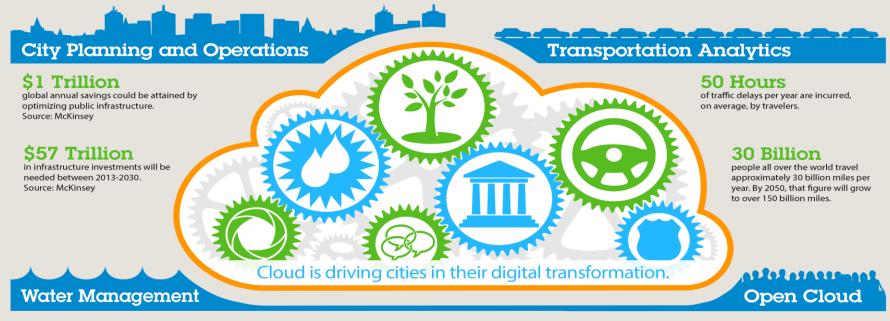

## Smarter Cities: Turning Big Data Into Insight

60%

of water allocated for domestic human use goes to urban cities.

\$14 Billion

in potable water is lost every year because of leaks, theft and unbilled usage.

37,000

cloud experts support IBM's industry team alone.

\$6 Billion

has been invested by IBM in more than a dozen acquisitions to accelerate its cloud initiatives.