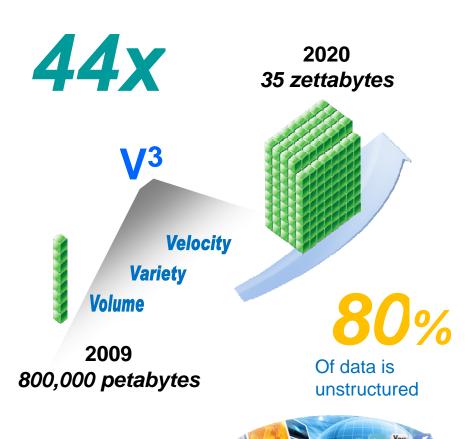

## ... And Organizations Need Deeper Insights

1 in 3 Business leaders frequently make decisions based on information they don't trust, or don't have

Business leaders say they don't have access to the information they need to do their jobs