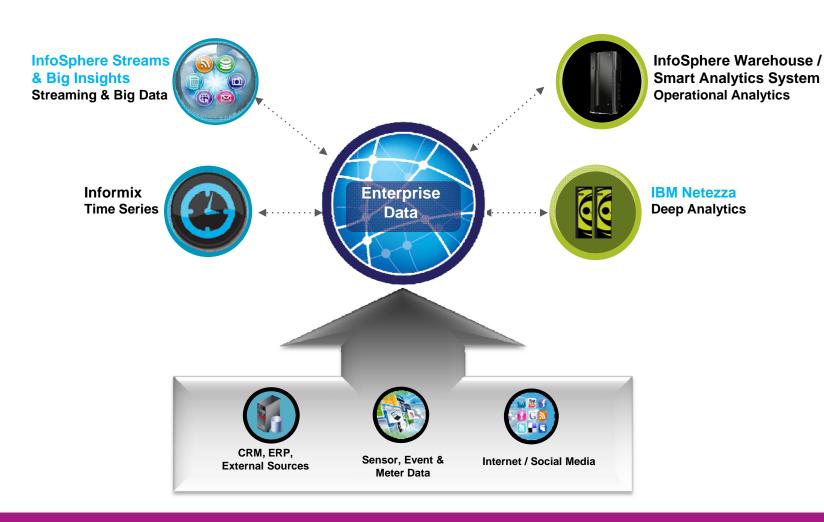

### **Smart Consolidation for Smarter Warehousing**

- Consolidate data, distribute the workload
- Accelerate analytic projects, reduce time to value
- Manage costs through data lifecycle management
- Optimize performance for workloads
- Easily Integrate data
- Extend capabilities with Big Data
- Create new marts and data exploration labs on the fly

#### **Smart Consolidation: Evolving to a Logical Data Warehouse**

Delivers results faster using the right optimized system