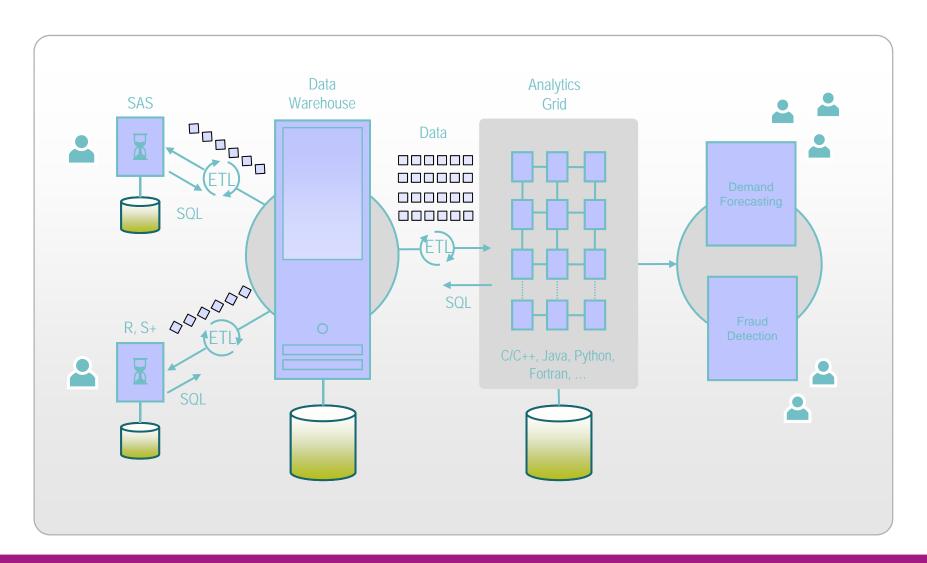

### **Smart Consolidation for Smarter Warehousing**

- Consolidate data, distribute the workload
- Accelerate analytic projects, reduce time to value
- Manage costs through data lifecycle management
- Optimize performance for workloads
- Easily Integrate data
- Extend capabilities with Big Data
- Create new marts and data exploration labs on the fly

#### **Smart Consolidation: Evolving to a Logical Data Warehouse**

Delivers results faster using the right optimized system