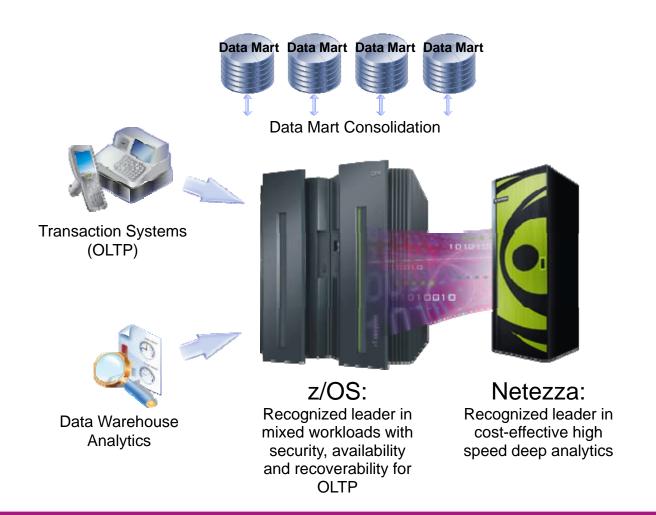

#### **DB2 Analytics Accelerator for zOS**

Combining the best transaction system with the best analytics system