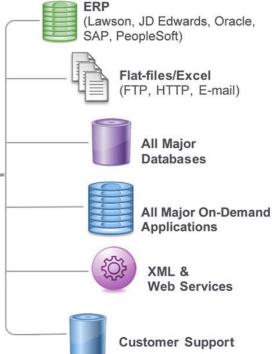

#### Connectivity

- Comprehensive end-point connectivity
- No installation at the end-points
- All connectivity included in-the-appliance
- Configuration, not coding