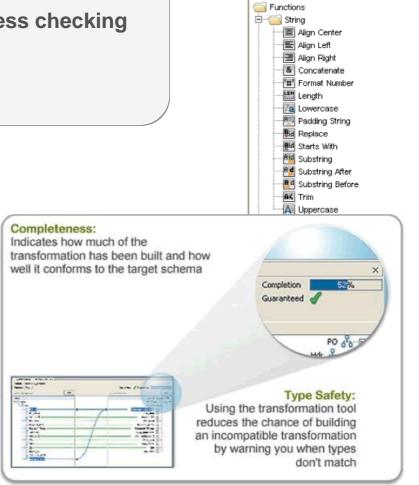

#### **Transformation**

- Graphical transformation between end-points
- Automatic correctness and completeness checking
- Drag & drop Excel-like functions
- One-click testing of data maps

Functions