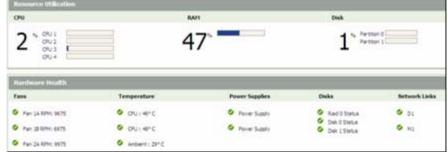

### Management

- Single console view from appliance to integrations
- One-click deployment of integrations
- Remote setup, upgrade and monitoring
- Proactive alerts on data and connectivity errors