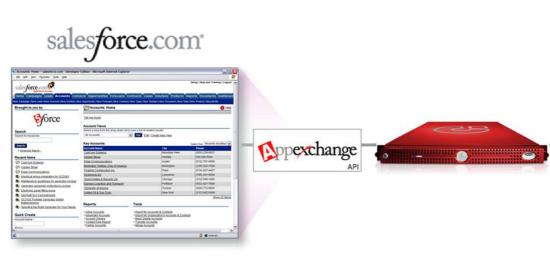

PeopleSoft

**Postgres** 

Preceda (HR System)

Salesforce.com

SAP - BAPI, RFC, ALE/IDOC

SAP Business One

SAP BW/ SAP ECC 6.0

SAP R/3 Release 4.6

## Where the Integration Appliance Fits