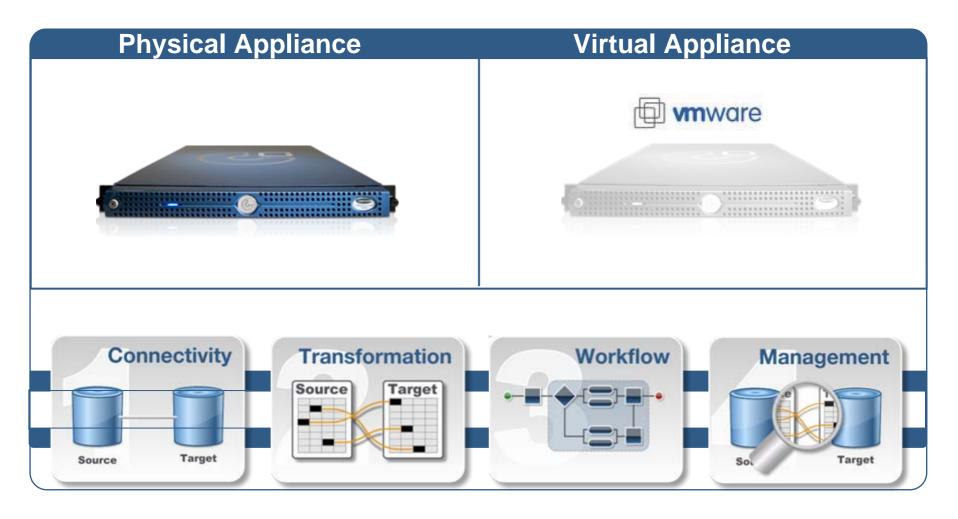

#### Connectivity

- Comprehensive end-point connectivity
- No installation at the end-points
- All connectivity included in-the-appliance
- Configuration, not coding

#### **Transformation**

- Graphical transformation between end-points
- Automatic correctness and completeness checking
- Drag & drop Excel-like functions
- One-click testing of data maps

Functions

#### Workflow

- Drag-and-drop integration flow creation
- Data-driven business logic
- Error-checking and handling

### Management

- Single console view from appliance to integrations
- One-click deployment of integrations
- Remote setup, upgrade and monitoring
- Proactive alerts on data and connectivity errors