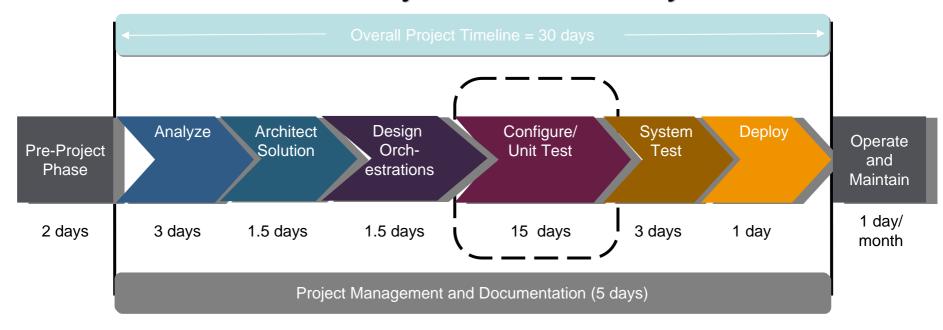

#### **Advanced Project Scenario ~ 30 days**

#### **Advanced Scenario:**

- 3-4 end-points (includes Peoplesoft, SAP, Right Now, Siebel and other ERP along with standard end-points)
- 5-9 Orchestrations
- Includes standard and some custom Transformations
- Workflow with error handling