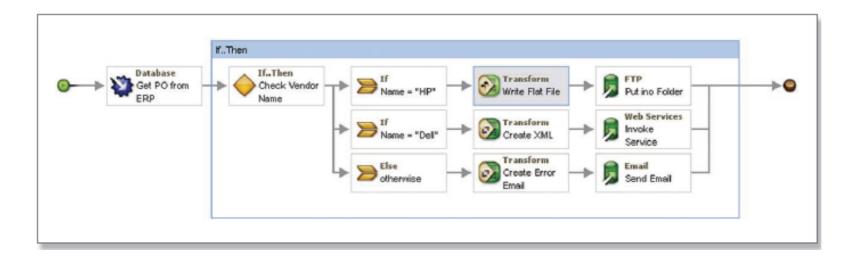

## Where the Integration Appliance Fits

#### **Process Integration**

- Complex projects
- BPM/Human workflow
- Business Activity Monitoring
- Extensive coding/knowledge

#### **Application/Data Integration**

- Connect applications; no BPM needs
- Quick turnaround projects
- Real-time, Machine-To-Machine
- Simple configuration not coding

#### **Data Warehousing**

- Extracts data for analytics
- Massive volumes of data
- · Batch-oriented, not real-time
- Deep ETL knowledge