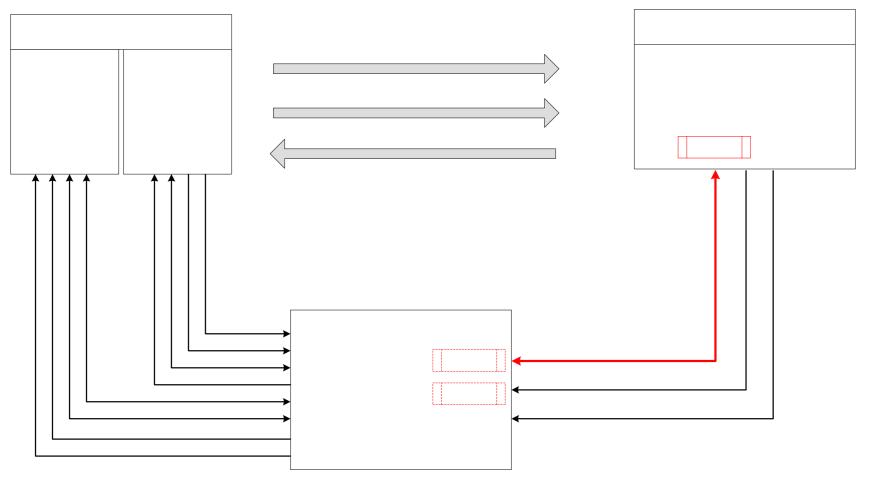

## Where the Integration Appliance Fits

#### **Process Integration**

- Complex projects
- BPM/Human workflow
- Business Activity Monitoring
- Extensive coding/knowledge

#### **Application/Data Integration**

- Connect applications; no BPM needs
- Quick turnaround projects
- Real-time, Machine-To-Machine
- Simple configuration not coding

#### **Data Warehousing**

- Extracts data for analytics
- Massive volumes of data
- · Batch-oriented, not real-time
- Deep ETL knowledge