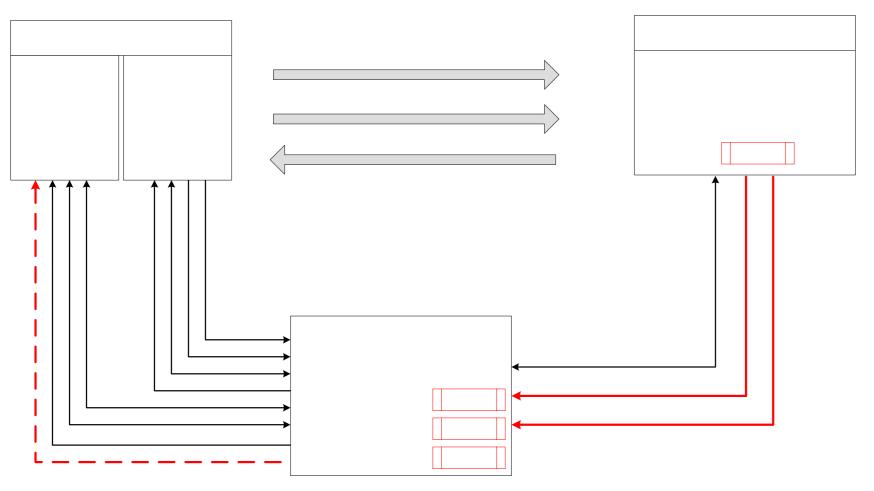

| Flat file to Salesforce                               | 22                         |
| SAI GLOBAL                        | Peoplesoft to Salesforce,<br>Peoplesoft to SQL Server | 30 & 8                     |
| Central Queensland UNIVERSITY     | Peoplesoft to Onyx                                    | 15                         |
| idp                               | Salesforce to SQL Server                              | 19                         |
| Pharmatel<br>Fresenius<br>Kabi    | SAP to SQL Server, SQL<br>Server to on-line billing   | 30                         |

Copyright © 2001-2009 CustomWare



## **SAI GLOBAL – Live Demo**

Kosta Zafirovski
SAI Global Corporate Applications Team Lead



# **SAI GLOBAL – Live Demo**





# **SAI GLOBAL – Live Demo**