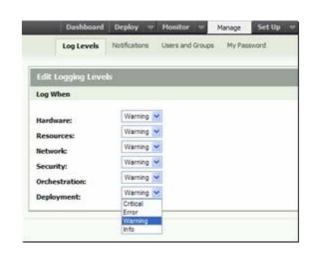

### Management

- Single console view from appliance to integrations
- One-click deployment of integrations
- Remote setup, upgrade and monitoring
- Proactive alerts on data and connectivity errors