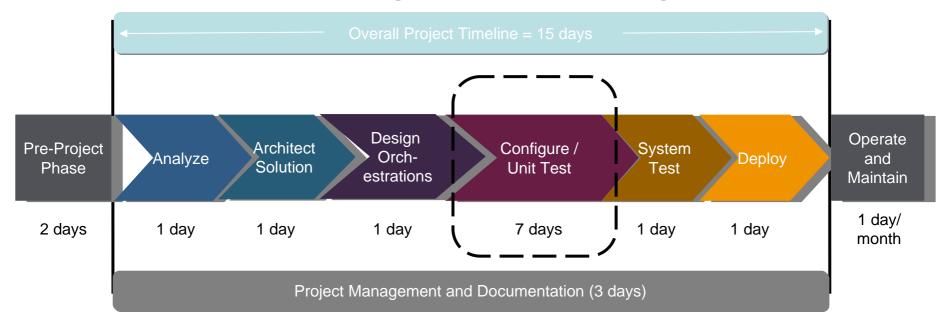

#### **Standard Project Scenario ~ 15 days**

#### **Standard Scenario:**

- 2 end-points (RightNow, Siebel, Web Services, Flat-files, FTP, HTTP)
- 1-5 Orchestrations
- Includes standard Transformations
- Workflow with error handling

www.customware.net