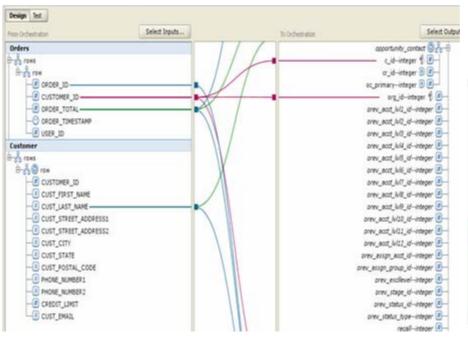

#### **Transformation**

- Graphical transformation between end-points
- Automatic correctness and completeness checking
- Drag & drop Excel-like functions
- One-click testing of data maps

Functions

#### Workflow

- Drag-and-drop integration flow creation
- Data-driven business logic
- Error-checking and handling