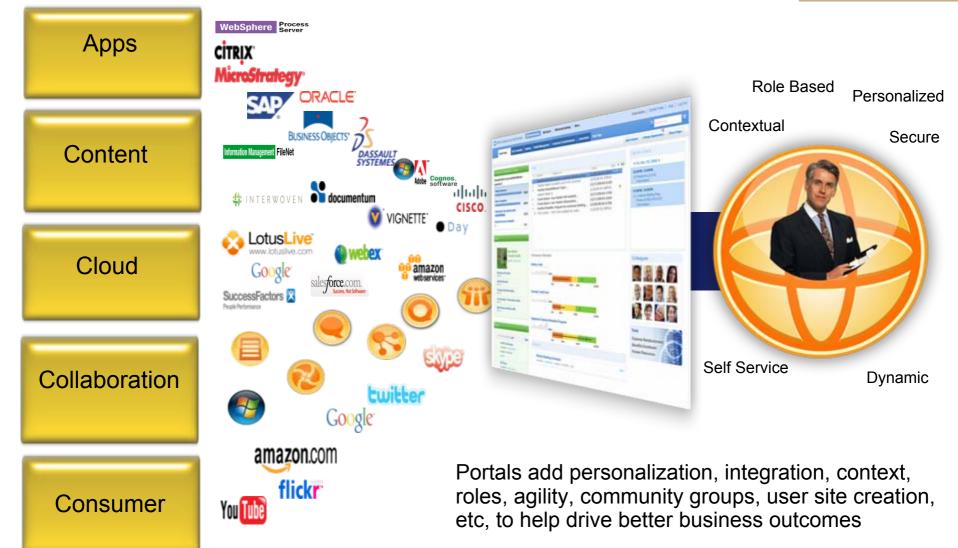

# All built on a technology foundation you can trust

mobile device

increased to 56.9

million in July 2009

Estimated Internet word Stats - www.internetwordstats.com/stats.ntm Estimated Internet users are 1,733,993,741 for September 30, 2009 Copyright © 2009, Miniwatts Marketing Group

# Exceptional Web Experiences: Results that can't be ignored

- 400% higher visit-to-lead conversion rate
- 200% higher visit-to-order conversion rate
- 41% lower page abandonment rate
- 16.6% more recommendations by customers for products and services
- 15.8% fewer customers lost to competitors
- 14.4% repeat purchase interest by customers
- 30% higher rating\*\* of self service web over Help Desk
- 75% faster\*\* time to roll out new customer applications

# **Access Business Information**

## Seamlessly integrate internal & external Applications & Services