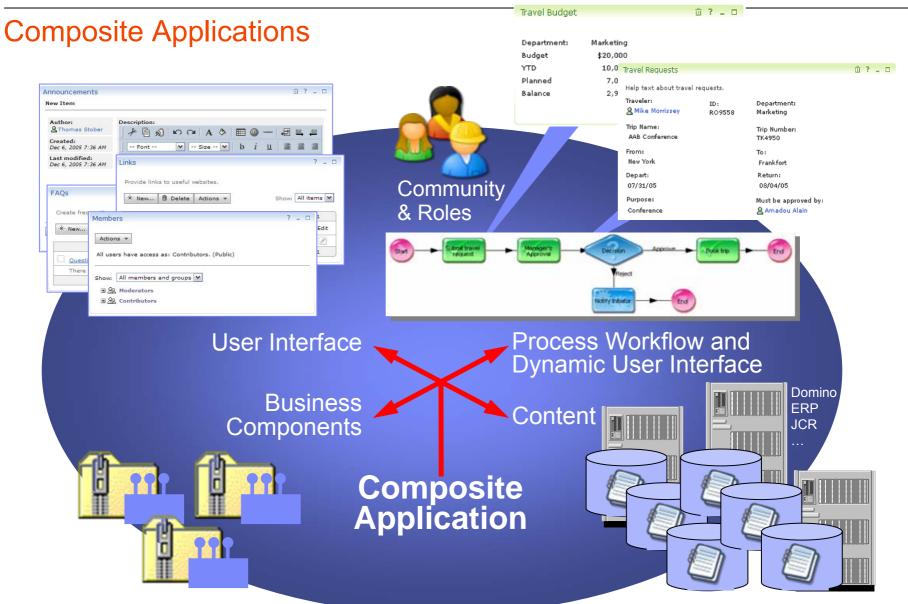

## **Composite Applications in WebSphere Portal**

**Pre-built Extensions** enable companies to quickly create composite portlets applications that leverage data and processes from multiple backend systems via SOA