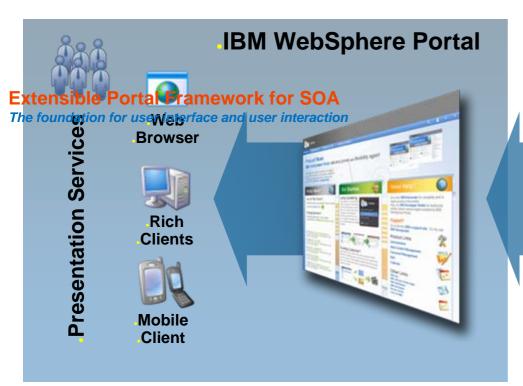

## Extensible Portal Framework for SOA

The foundation for user interface and user interaction