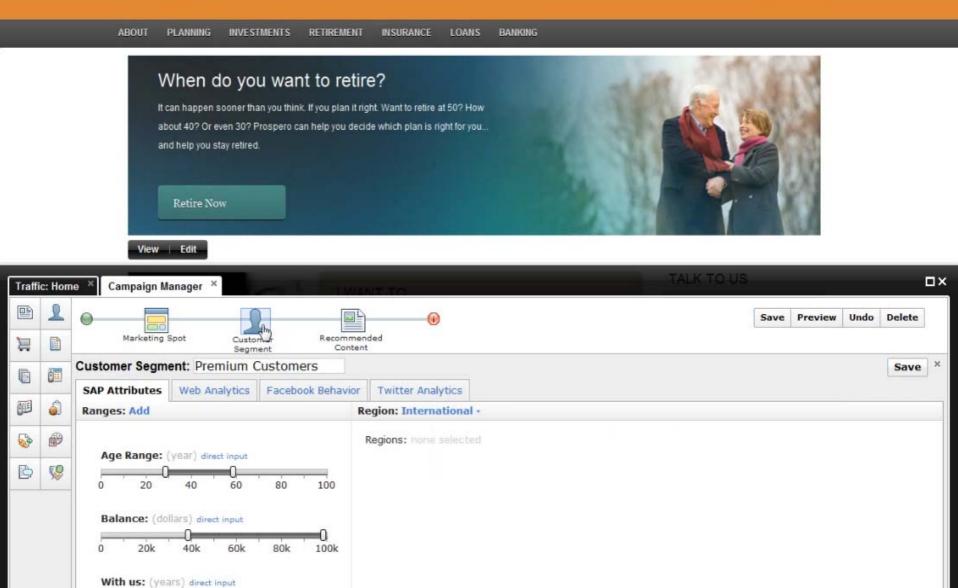

# ABOUT PLANNING INVESTMENTS RETIREMENT INSURANCE LOARS BANKING When do you want to retire? It can happen sconer than you think. If you plan it right. Want to retire at 50? How about 40? Or even 30? Prospero can help you decide which plan is night for you... and help you stay retired.

### When do you want to retire?

It can happen sconer than you think. If you plan it right. Want to retire at 50? How about 40? Or even 30? Prospero can help you decide which plan is right for you... and help you stay retired.

Retire Now