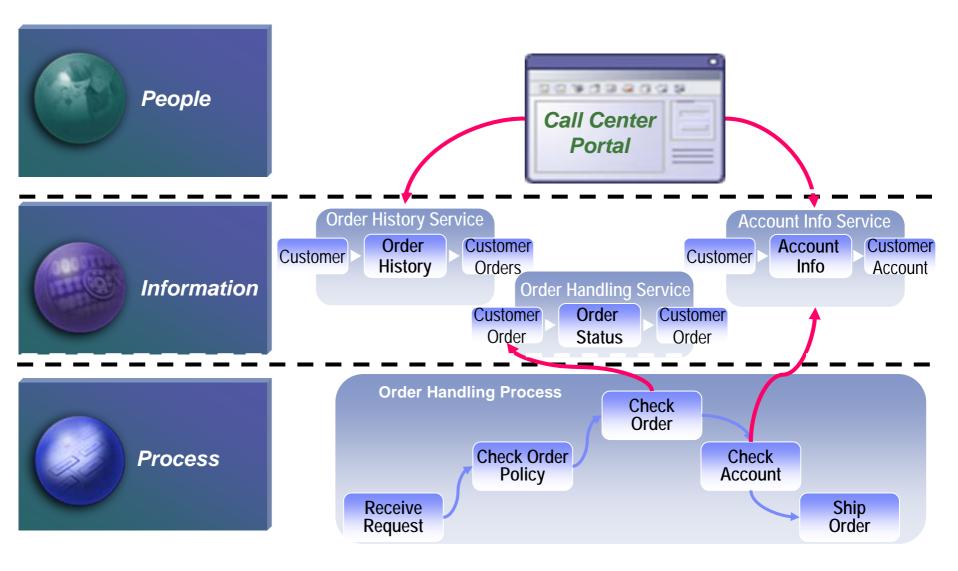

## Portal as the Front-End of BPM

## **Context for Better Decisions**

Delivering the right information in context to optimize business processes, applications, and productivity

## People, Process and Information