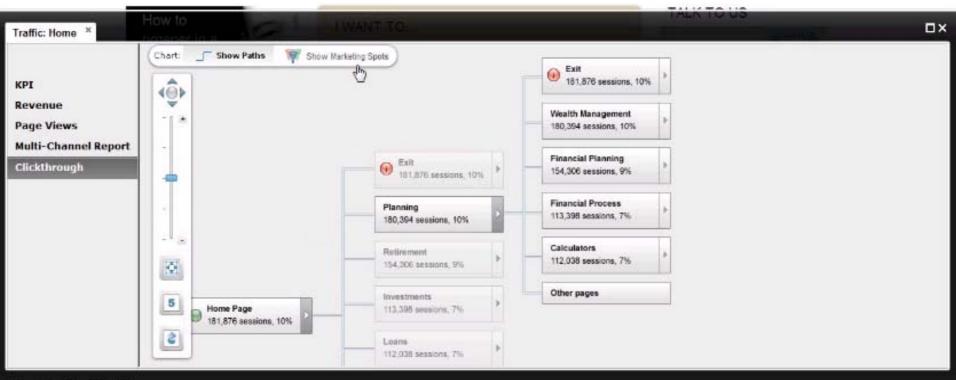

en 30? Prospero can help you decide which plan is night for you... and help you stay retired.



### 1 🗷 🖹 🗟 🗋





### W/ant/to metise elantry?ent

Prospera will thank some it happens. Rebuilt early landow Flowever, Fourcan do all with our help: Our seasoned advisors carrinein you build a plan. And we can being you relicide the plan. Chat with one of our advisors triday to get you on the read to in reliences a second work to be reduciding you along the way

Start Betiring Early









### ABOUT PLANNING INVESTMENTS RETIREMENT INSURANCE LOANS BANKING

### When do you want to retire?

It can happen sconer than you think. If you plan it right. Want to retire at 50? How about 40? Or even 30? Prospero can help you decide which plan is right for you... and help you stay retired.

Retire Now



### ù 📈 🖹 🖬 🗃







### 🖬 📈 📋 🗎

### Search

# PROSPERO

### **5** People Like This



### 2

Create a Page

Report Page

# Share



Q.

### **Related Global Posts**



Prospero

Info

Prospero announces new community feature



35



E Like

**Related Posts** 

We have released a new collaborative feature to help you get in touch easer with folks like you and advisors that can help you. Share investment strategies, success stories, and failure stories. Help others avoid pitfalls while learning how to recover from them.

May 17 at 4:10pm · Comment · Like

Brian Cheng likes this.

### Join our community



Start here today

Join our community today and start collaborating with other customers just like you. Communities are a great way to collaborate and share success stories.

May 17 at