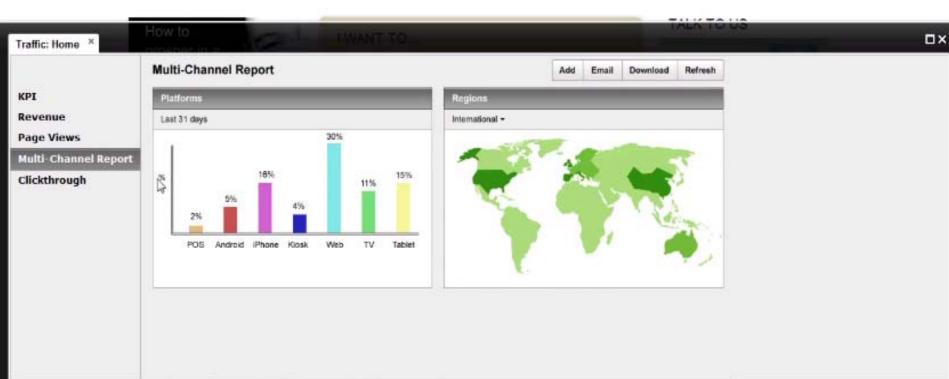

|                              |
|                |                                                               |                              |
|                |                                                               |                              |
|                |                                                               |                              |
|                |                                                               | 👤 Contacts 🛛 🛄 Notifications |





# ABOUT PLANNING INVESTMENTS RETIREMENT INSURANCE LOARS BANKING When do you want to retire? It can happen sconer than you think. If you plan it right. Want to retire at 50? How about 40? Or even 30? Prospero can help you decide which plan is night for you... and help you stay retired.



### 1 🗷 🖹 🗟 🗋





### W/ant/to metise elantry?ent

Prospera will thank some it happens. Rebuilt early landow Flowever, Fourcan do all with our help: Our seasoned advisors carrinein you build a plan. And we can being you relicide the plan. Chat with one of our advisors triday to get you on the read to in reliences a second work to be reduciding you along the way

Start Betiring Early









### ABOUT PLANNING INVESTMENTS RETIREMENT INSURANCE LOANS BANKING

### When do you want to retire?

It can happen sconer than you think. If you plan it right. Want to retire at 50? How about 40? Or even 30? Prospero can help you decide which plan is right for you... and help you stay retired.

Retire Now



### ù 📈 🖹 🖬 🗃







### 🖬 📈 📋 🗎

### Search

# PROSPERO

### **5** People Like This



### 2