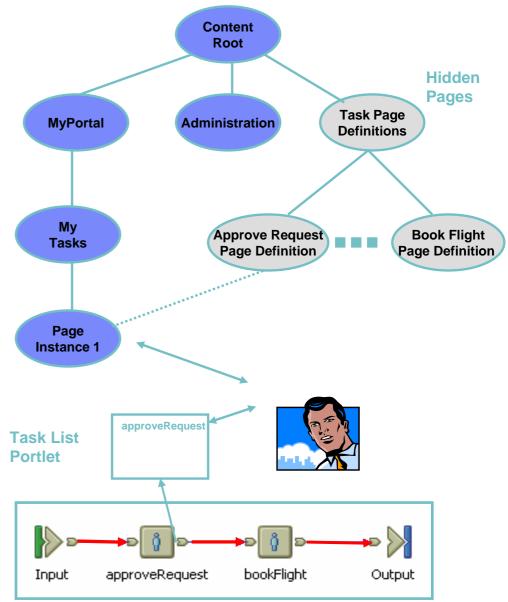

## **Task Page Instances**

- At runtime, each time a user selects a task, a new task page instance is dynamically created within the portal and presented to the user.
- This page instance is associated with a page context that can be parameterized by the task list portlet.
- The task page instance exists until the processing of the task is either aborted or successfully finished.
- Launching of multiple page instances allows switching between the task page instances without changing the portlet programming model.