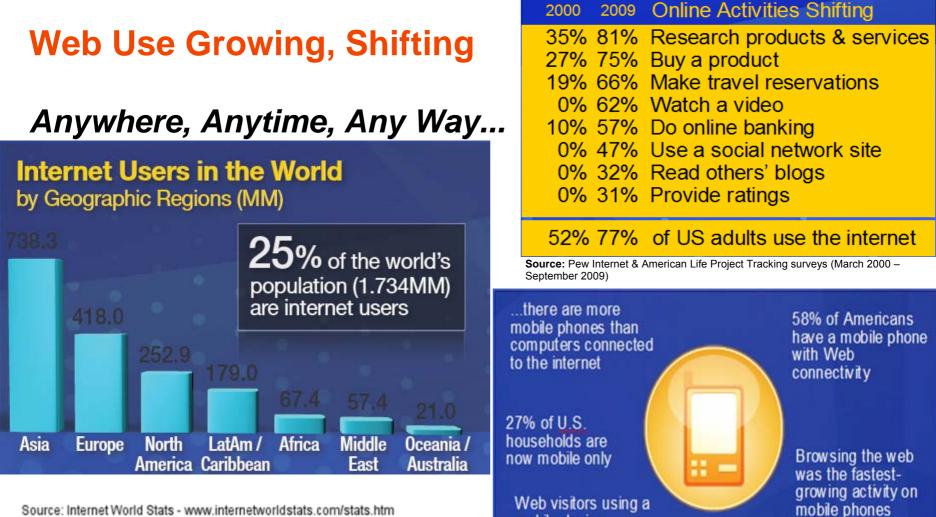

# All built on a technology foundation you can trust

mobile device

increased to 56.9

million in July 2009

Estimated Internet word Stats - www.internetwordstats.com/stats.ntm Estimated Internet users are 1,733,993,741 for September 30, 2009 Copyright © 2009, Miniwatts Marketing Group

© 2010 IBM Corporation

between the 2<sup>nd</sup> & 3<sup>rd</sup>

guarters of 2009