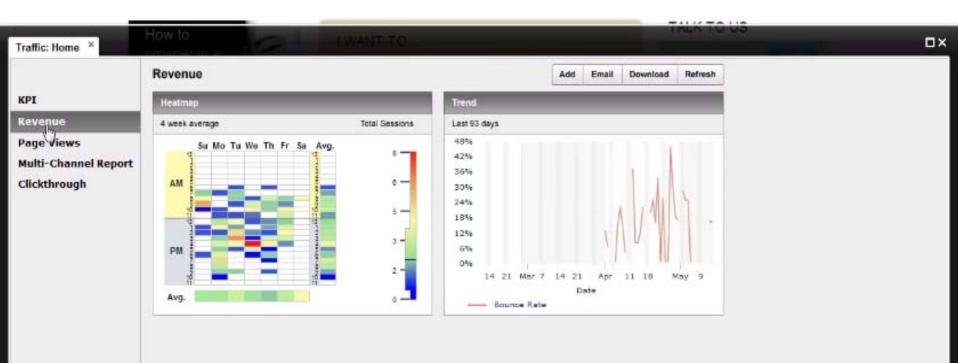

|
|                |                                                               | 👤 Contacts 🛛 🛄 Notifications |





# ABOUT PLANNING INVESTMENTS RETIREMENT INSURANCE LOARS BANKING When do you want to retire? It can happen sconer than you think. If you plan it right. Want to retire at 50? How about 40? Or even 30? Prospero can help you decide which plan is night for you... and help you stay retired.



### 1 🗷 🖹 🗟 🗋





### W/ant/to metise elantry?ent

Prospera will thank some it happens. Rebuilt early landow Flowever, Fourcan do all with our help: Our seasoned advisors carrinein you build a plan. And we can being you relicide the plan. Chat with one of our advisors triday to get you on the read to in reliences a second work to be reduciding you along the way

Start Betiring Early









### ABOUT PLANNING INVESTMENTS RETIREMENT INSURANCE LOANS BANKING

### When do you want to retire?

It can happen sconer than you think. If you plan it right. Want to retire at 50? How about 40? Or even 30? Prospero can help you decide which plan is right for you... and help you stay retired.

Retire Now



### ù 📈 🖹 🖬 🗃







### 🖬 📈 📋 🗎

### Search

# PROSPERO

### **5** People Like This



### 2

Create a Page

Report Page

# Share



Q.

### **Related Global Posts**



Prospero

Info

Prospero announces new community feature



35



E Like

**Related Posts** 

We have released a new collaborative feature to help you get in touch easer with folks like you and advisors that can help you. Share investment strategies, success stories, and failure stories. Help others avoid pitfal