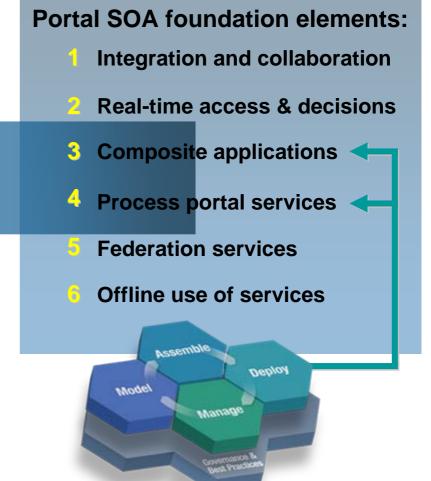

#### **Implementation Objectives**

- Merge 3 existing portals/websites into 1
- · Design new taxonomy, design, & navigation
- Create composite applications using enterprise web services as building blocks
- Utilise Profiling capabilities to target specific audiences with different functions and content