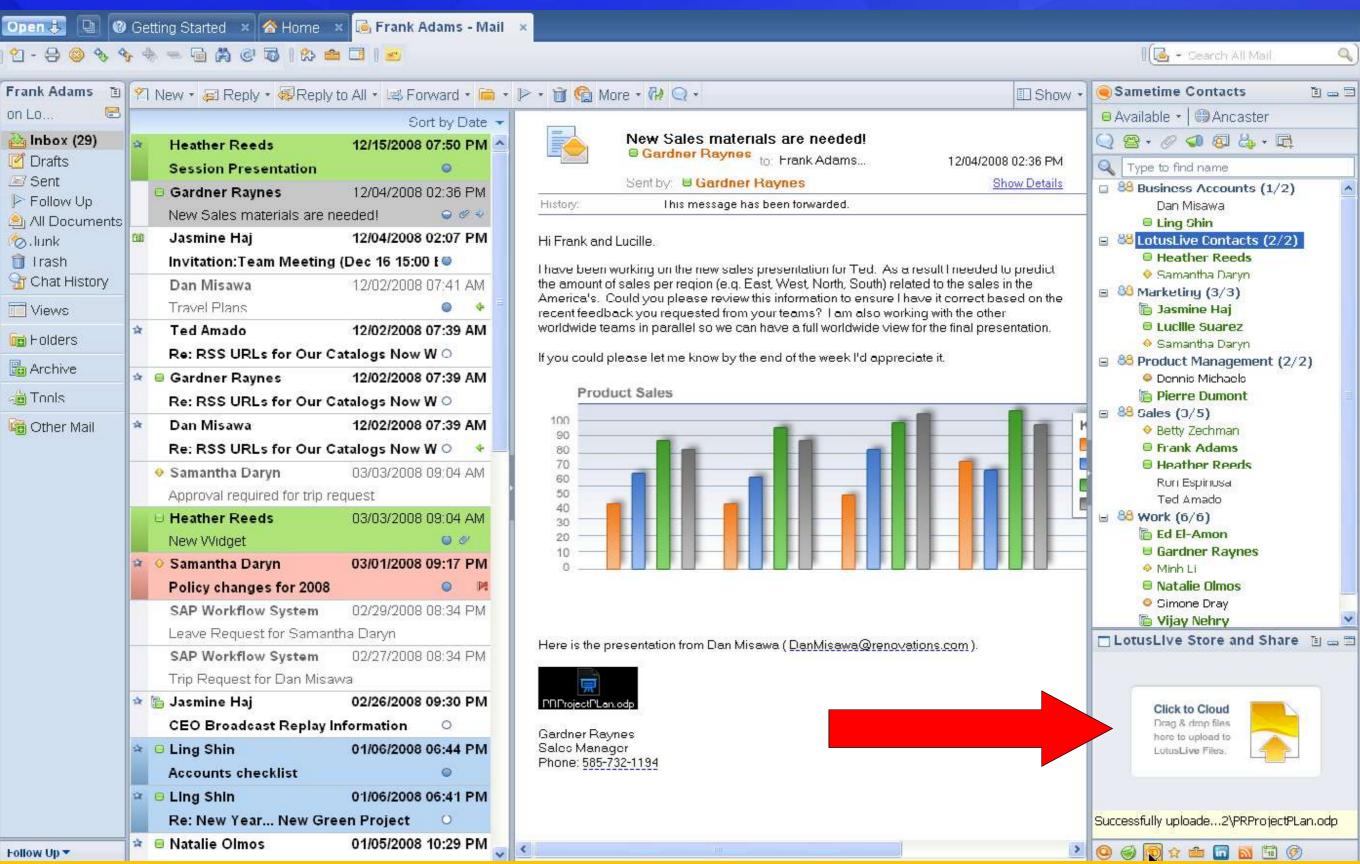

# Introducing Mindy

Mindy is the Accounts Manager
Reliant on rich client eMail
Daily user of tools such as Spreadsheets

- ✓ Knowledge Worker = LotusLive Notes
- ✓ Fixed monthly subscription licensing
- ✓ Single user interface
- ✓ Provides email infrastructure without the need to their own/manage servers

# Mindy's Rich Client Workspace

#### **LotusLive Notes**

Rich Client eMail Notes & Domino latest version 5GB of Data