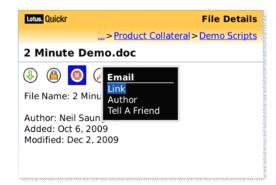

### Files

- View File Details
- Upload / Download Files
- Replace / Delete Files
- Check out / Check in Files
- Edit Files with Documents To Go
- Preview Files
- Email File Author
- Email a link to a File