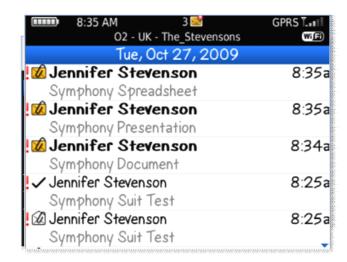

# Providing Mobility for IBM Lotus ® Enterprise Products 👸 🏗 🚛

- Enhance Contact capabilities by supporting\*:
  - Navigation integration
    - BlackBerry® Maps, Google® Maps or "Map It"
  - Presence awareness
    - Enterprise Instant Messenger or BlackBerry® Messenger
  - Collaboration integration
    - IBM Lotus Connections® Activities & Profiles
  - Personal Distribution Lists
- Make it easier for your enterprise to lower their overall costs by deploying the Symphony® suit of products & extend mobile productivity with support of:
  - Symphony® Documents\*\*
  - Symphony® Presentations\*\*\*
  - Symphony® Spreadsheets\*\*\*
- \* With BlackBerry Enterprise Server 4.1.6 and BlackBerry HH Code 4.5+
- \*\* With BlackBerry Enterprise Server 5.0 and BlackBerry HH Code 5.0+
- \*\*\* With BlackBerry Enterprise Server 5.0.1 and BlackBerry HH Code 5.0+