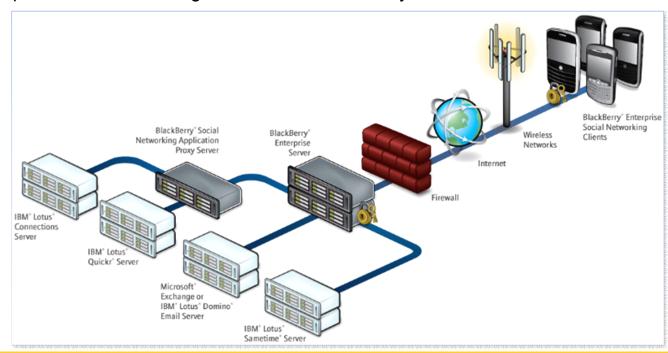

# **Enterprise Collaboration Architecture**

- The BlackBerry Social Networking Application Proxy server connects enterprise's
- ESNS infrastructure to their BlackBerry infrastructure
- Social Networking Application Proxy provides single control point for the
- mobilization of ESNS, optimizing the delivery of their features for the wireless
- network
- A single BlackBerry Social Networking Application Proxy Server can connect to
- multiple enterprise social networking solutions simultaneously