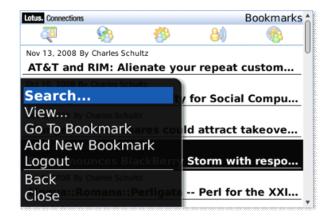

### Bookmarks

- Add Bookmarks
- View Bookmark details
  - All, My, Most Popular Bookmarks, Author profile, descriptions, Tags
- Search Bookmarks by tag or keyword