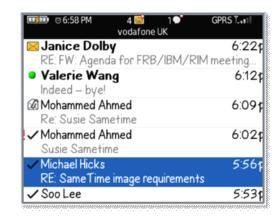

# The BlackBerry Client for IBM Lotus® Sametime®

- FaceTime® Proxy compatibility\*
- VMware® certification
- Group Chat "Conversation List"
- Authentication support for NTLMv2®
- Show IM Presence in core BlackBerry® applications\*\*
- Enhanced Feature Functionality:
  - Instant Messaging
  - Presence
  - Contact Management
- Extended Platform Support:
  - IBM Lotus® Sametime® 7.5, 8.0, 8.0.1 & 8.0.2
- Extended Language Support
  - EFIGS + J