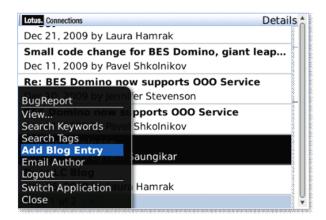

# Blogs

- View Blog Entries
- Add Blog Entries
- Search Blog Entries by Tag or Keyword
- Email Blog Entry Author
- View Profile of Blog Entry Author