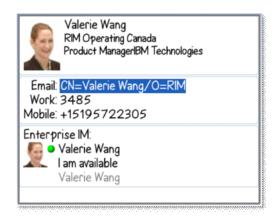

### Profiles

- View colleagues details
  - Name, title, Local Time, Contact information, Tags, "About Me" &"Background"
- Play colleagues' Name Pronunciation file
- Navigate to colleagues' other Connections components
- View Reporting Chain
- Contact Colleague via email, phone, MMS or SMS message
- Add/Update Profile Photo
- Update BlackBerry Contact list