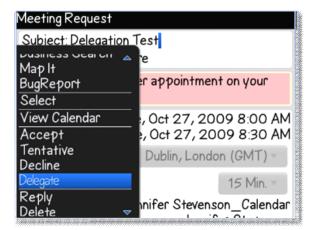

## Extending Lotus Notes® Domino® calendar

- With Free/Busy Lookup functionality \*
- By providing Delegation support \*\*
- With Attachment support \*\*
- Seamlessly integrating the Lotus Notes ® Conference Call Information \*\* field or set Conference Call \*\* information directly from the BlackBerry ® smartphone