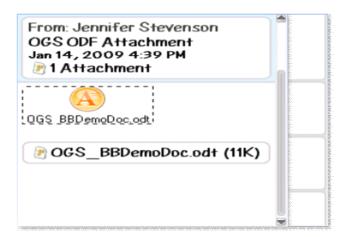

## Extending Lotus Notes® Domino® calendar

- With Free/Busy Lookup functionality \*
- By providing Delegation support \*\*
- With Attachment support \*\*
- Seamlessly integrating the Lotus Notes ® Conference Call Information \*\* field or set Conference Call \*\* information directly from the BlackBerry ® smartphone