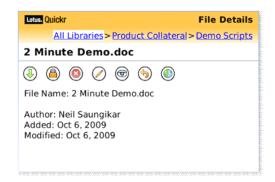

### Files

- View File Details
- Upload / Download Files
- Replace / Delete Files
- Check out / Check in Files
- Edit Files with Documents To Go
- Preview Files
- Email File Author
- Email a link to a File