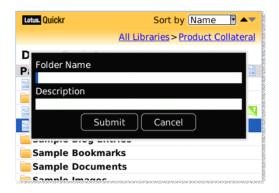

### Folders

- View Favorite Folders
- Add / Remove Folders from Favorites
- Sort Folders by Name or When Added or Modified
- Filter out files or folders
- Email Folder Author
- Add Folders
- Use Breadcrumbs to navigate Folder hierarchy