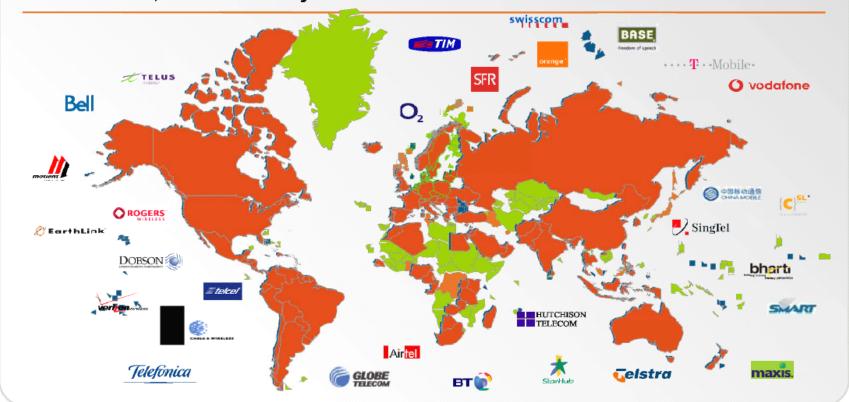

# Presence

- 530 Carriers & Distribution Partners in Over 170 Countries
- Over ~190,000 BlackBerry Servers Installed World Wide