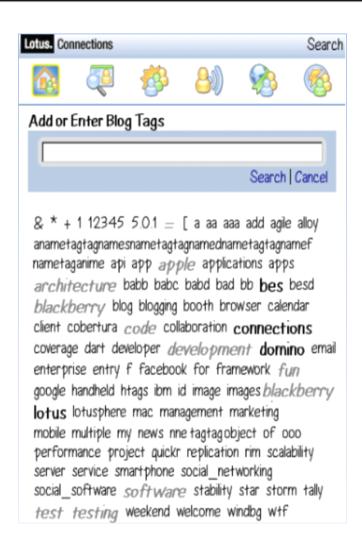

# Tag Cloud Support

- Search Tag Cloud with type-ahead
- Allows users to leverage existing tags when searching tags
- Keep tags concise by picking from those already in existence when adding tags