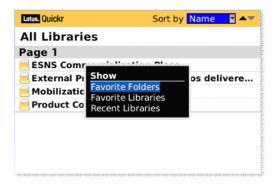

### Libraries

- View Favorite, Recent, All Libraries
- Add / Remove Libraries from Favorites
- Sort Libraries by Name or When Added
- Email Library Author

### Folders

- View Favorite Folders
- Add / Remove Folders from Favorites
- Sort Folders by Name or When Added or Modified
- Filter out files or folders
- Email Folder Author
- Add Folders
- Use Breadcrumbs to navigate Folder hierarchy