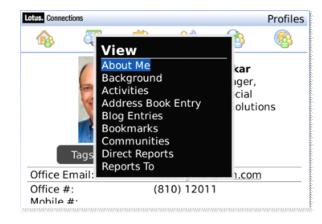

### Profiles

- View colleagues details
  - Name, title, Local Time, Contact information, Tags, "About Me" &"Background"
- Play colleagues' Name Pronunciation file
- Navigate to colleagues' other Connections components
- View Reporting Chain
- Contact Colleague via email, phone, MMS or SMS message
- Add/Update Profile Photo
- Update BlackBerry Contact list