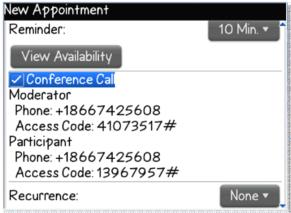

## Extending Lotus Notes® Domino® calendar

- With Free/Busy Lookup functionality \*
- By providing Delegation support \*\*
- With Attachment support \*\*
- Seamlessly integrating the Lotus Notes ® Conference Call Information \*\* field or set Conference Call \*\* information directly from the BlackBerry ® smartphone