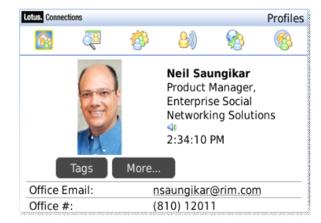

### Profiles

- View colleagues details
  - Name, title, Local Time, Contact information, Tags, "About Me" &"Background"
- Play colleagues' Name Pronunciation file
- Navigate to colleagues' other Connections components
- View Reporting Chain
- Contact Colleague via email, phone, MMS or SMS message
- Add/Update Profile Photo
- Update BlackBerry Contact list