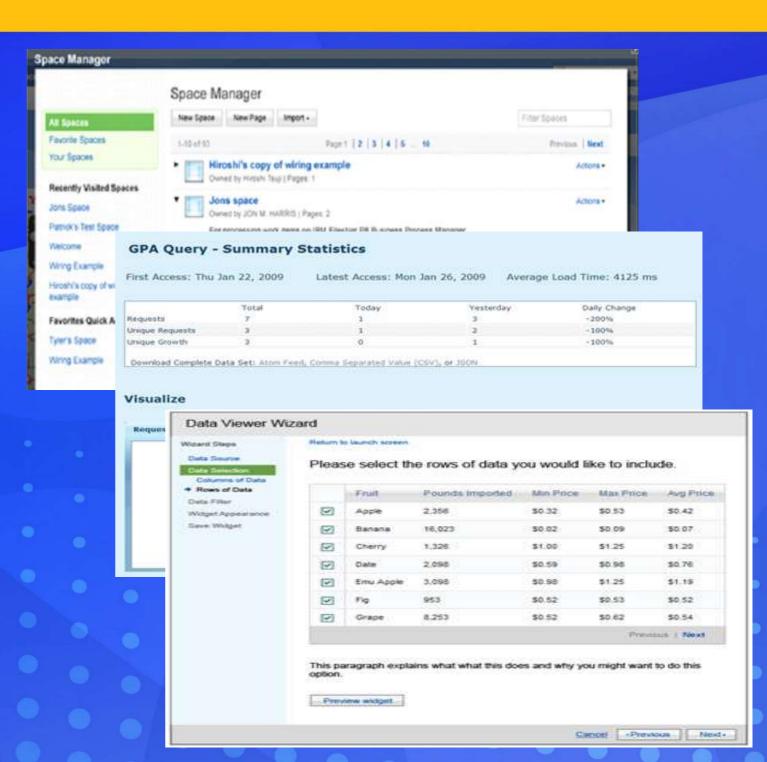

## WebSphere Portal 6.1.5

Simplify building portal-based web sites

- Page Builder
- Content Template Pages
- Mashup Integration
- WebDAV for tools
- Portal "Lite" Mode
- Integrated Site Analytics support

## IBM Mashup Center 2.0

- Speedy widget creation
- New connectors
- More secure, governed mashups
- Widget Factory drag & drop widget creation and new interactive UI controls
- Natively inter-operate WebSphere Portal and WebSphere BPM products