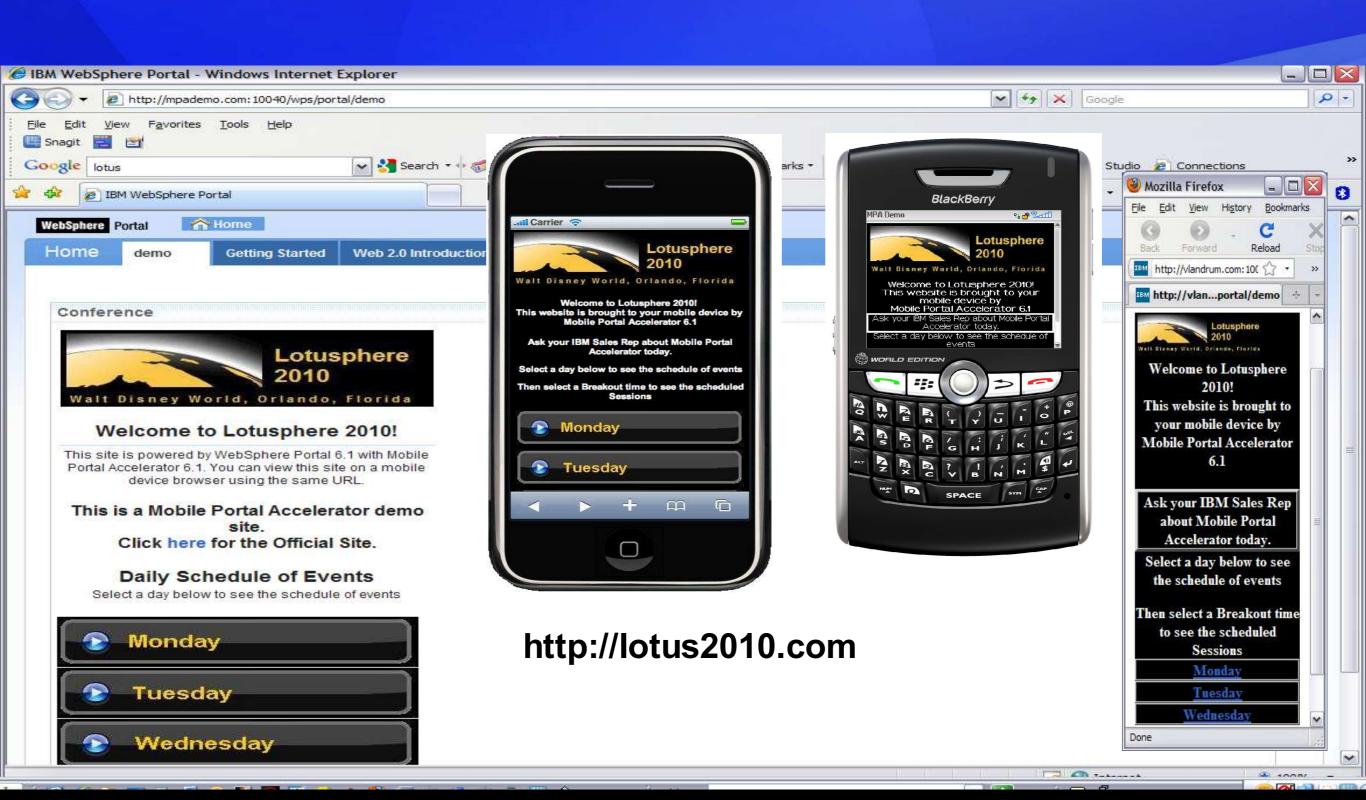

## Collective Intelligence 2010

The future of enterprise collaboration





# IBM's Portal Delivering Exceptional Web Experiences

Stuart Duguid, Technical Specialist



## **Exceptional Web Experiences**

- Well above average
- Not ordinary
- Surpassing expectations
  - Vivorine

    Work of the policy o

- Simple
- Easy
- Fast
- Complete

## ...everything you need to make decisions.



Follow us on twitter at #ibmci

## ...is personalized to me.



The future of enterprise collaboration

34

## ...whenever, wherever



The future of enterprise collaboration

## ...makes it easy to find what you need.





## ...protects my personal information.



## ...speaks my language.



## Excellence requires a framework of services

#### Simple

- One login
- Just what is relevant
- Easy
  - Intuitive consistent interface
  - Accessible from everywhere
- Fast
  - Refreshes quickly just what changed
- Complete
  - Can fulfill needs in one place
  - Content, collaboration in context



## **Exceptional has many aspects**

- For some people the emphasis is on the functional
- For others the glamour stands out
- Both can deliver staff, partner, and customer satisfaction



#### **Demonstration**

- 'All in one place' composite application for a defined role
- Integrated telephony, presence, chat, files, profiles