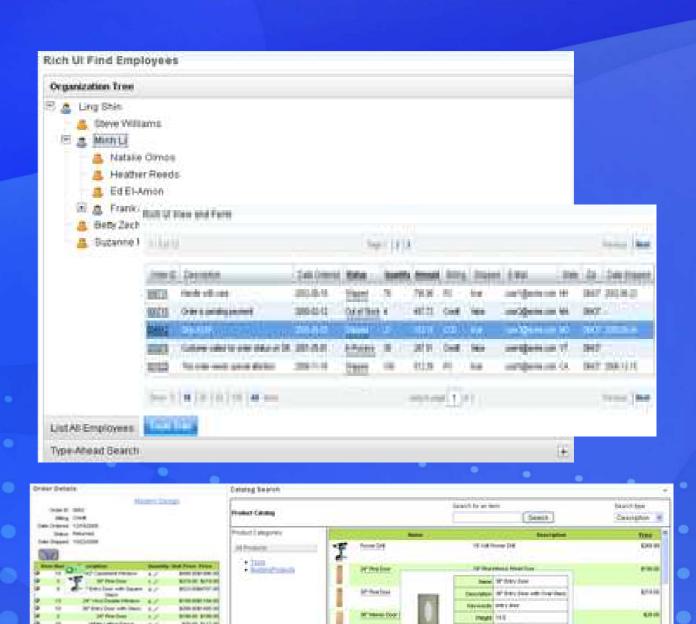

## ...makes it easy to find what you need.

## ...protects my personal information.

## ...speaks my language.