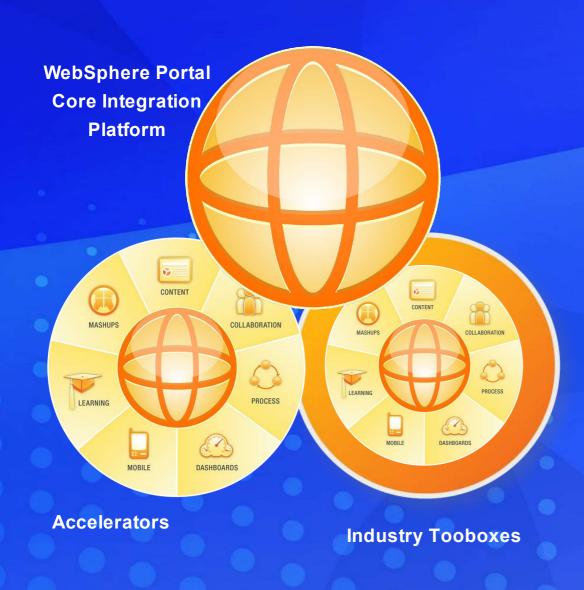

## Connections Portlets make integration simple

 Portlets assume Portal look & feel

- Other pre-built integration
  - **Accelerators**
  - **Industry toolkits**
  - Catalogue of solutions

Follow us on twitter at #ibmci