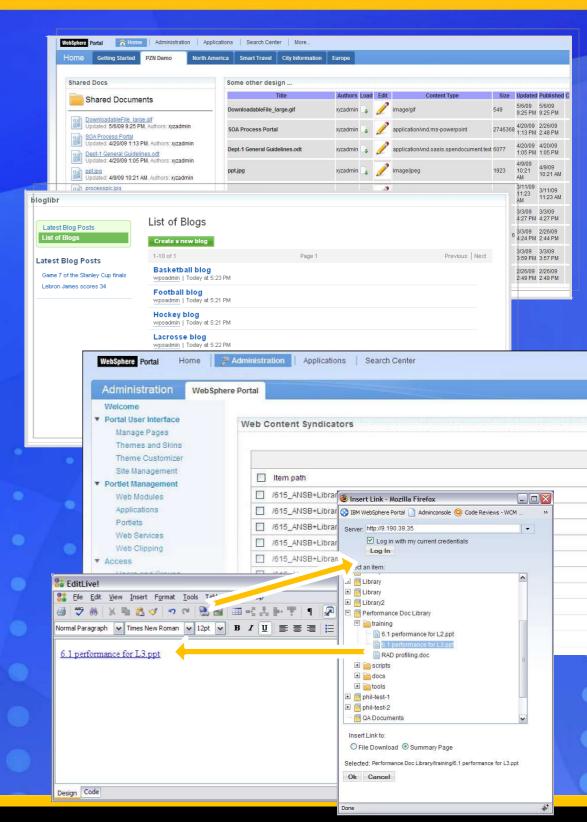

## Connections Portlets make integration simple

 Portlets assume Portal look & feel

- Other pre-built integration
  - **Accelerators**
  - **Industry toolkits**
  - Catalogue of solutions

Follow us on twitter at #ibmci

## WebSphere Portal has delivered the exceptional

miamidade.gov