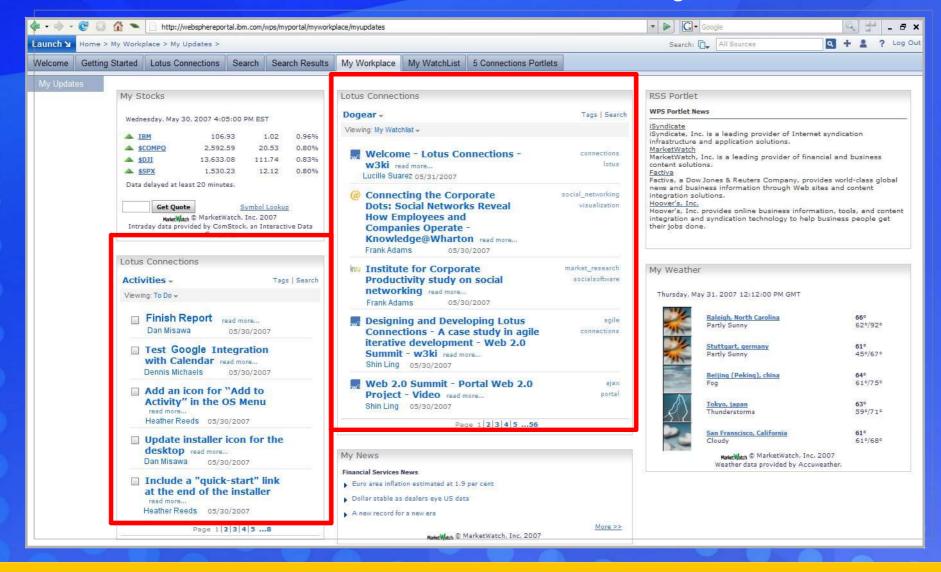

## Connections Portlets make integration simple

 Portlets assume Portal look & feel

- Other pre-built integration
  - **Accelerators**
  - **Industry toolkits**
  - Catalogue of solutions

Follow us on twitter at #ibmci