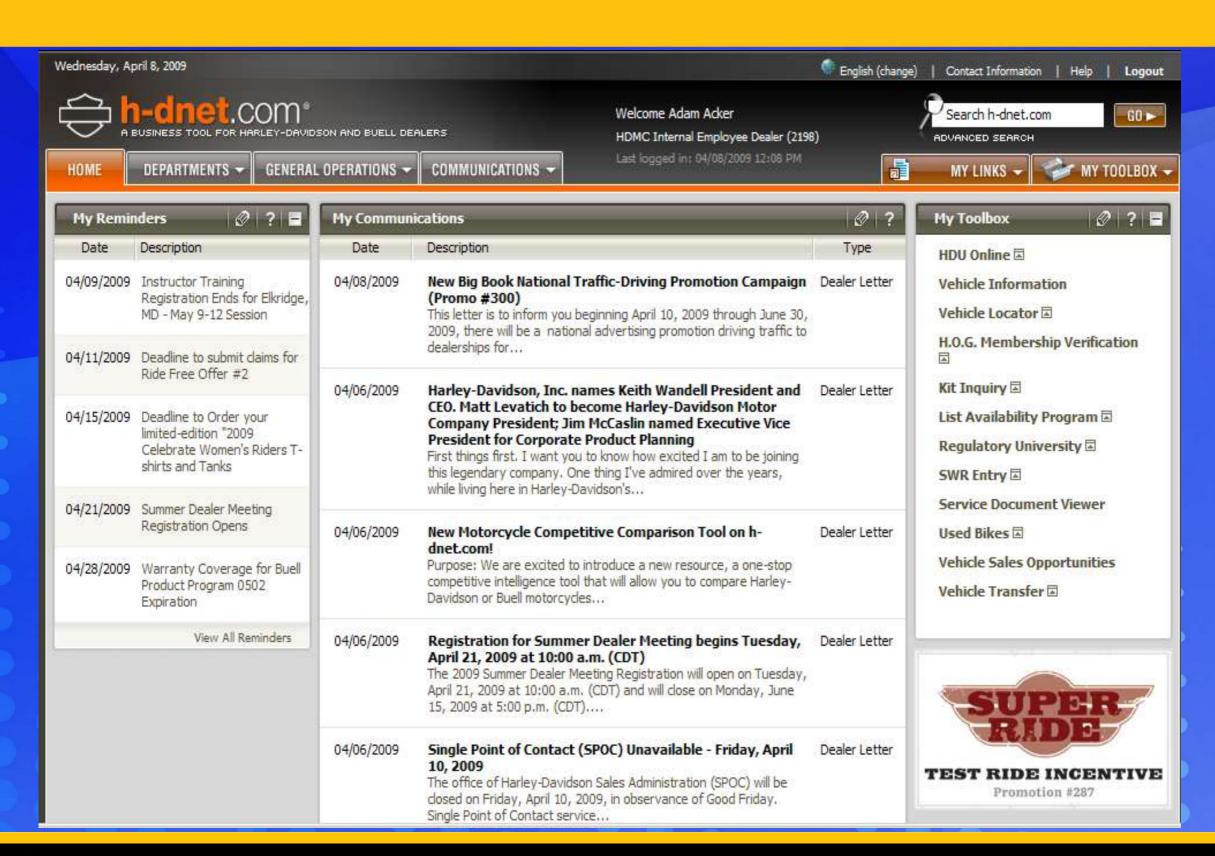

## User Contribution Enriches Web Experience

Follow us on twitter at #ibmci

## Connections Portlets make integration simple

 Portlets assume Portal look & feel

- Other pre-built integration
  - **Accelerators**
  - **Industry toolkits**
  - Catalogue of solutions

Follow us on twitter at #ibmci