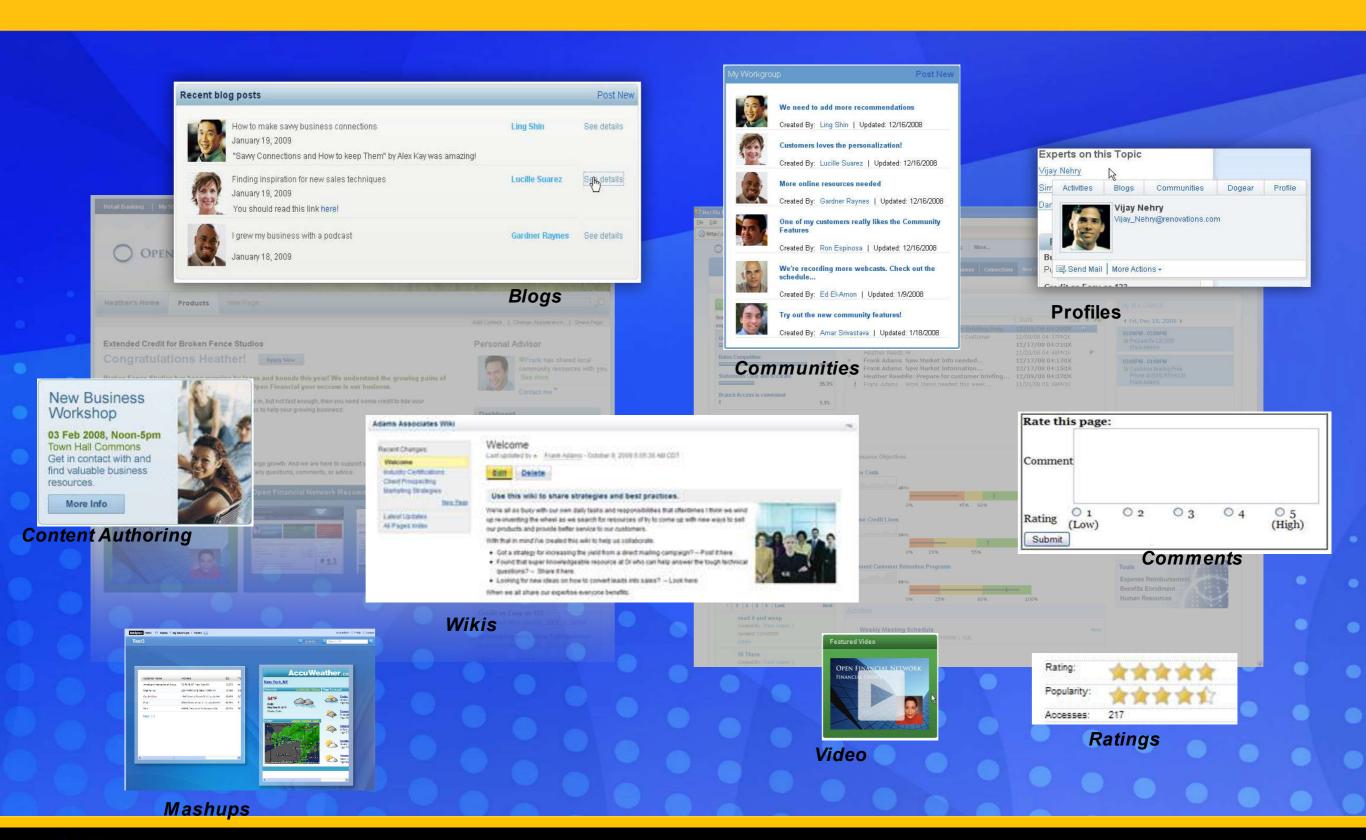

## User Contribution Enriches Web Experience

Follow us on twitter at #ibmci

## Connections Portlets make integration simple

 Portlets assume Portal look & feel

- Other pre-built integration
  - **Accelerators**
  - **Industry toolkits**
  - Catalogue of solutions

Follow us on twitter at #ibmci