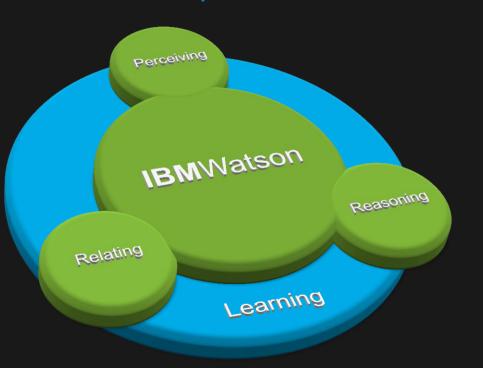

# Watson: A cognitive learning system that enhances our abilities to perceive, reason and relate

### **Perceiving:**

Watson understands the world as we do: it interprets sensory input beyond traditional data

### **Reasoning:**

Watson thinks through complex problems: it deepens our analysis and inspires creativity

### **Relating:**

Watson understands how we communicate, and personalizes its interactions with each of us

### Learning:

Watson learns from every interaction, scaling our ability to build experience

© 2013 IBM Corporation