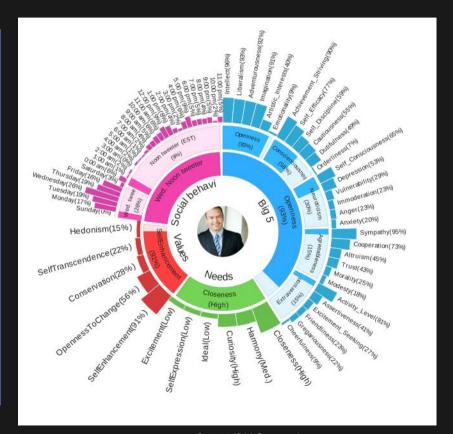

### Connect and engage with customers in a hyper-personalized way

| Loyalty Status  | Gold      |  |
|-----------------|-----------|--|
| Location        | Sydney    |  |
| Interests       | Sport,    |  |
| Spending (2013) | \$2346.65 |  |
| Openness        | HIGH      |  |
| Extraversion    | HIGH      |  |
| Ideals          | HIGH      |  |
| Curiosity       | MEDIUM    |  |
| Social genome   |           |  |