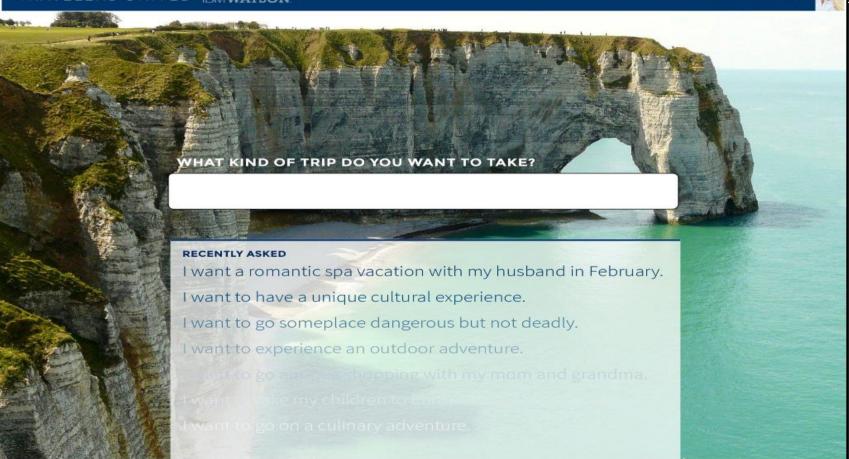

### Ask Watson

### YOU

I want to go on an adventurous but nice vacation with my husband and children.

### WATSON

Your family likes beaches and international travel. Is this the kind of trip you're looking for?

Yes

No