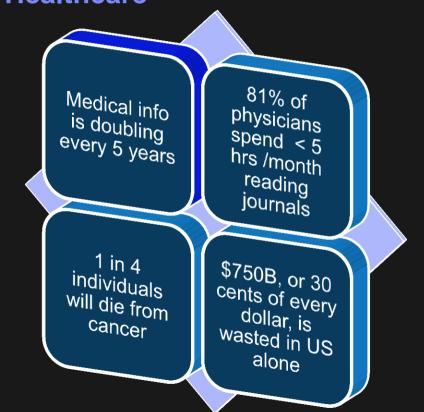

### Our initial focus for Watson was in Healthcare

### **Opportunity**:

Meaningful test case to see if Watson can be applied to real problems

### Language:

Medical language is highly specialized and new content is produced regularly

### Complexity:

Patient cases are extremely complex often requiring 25 page long questions

### Potential:

Put the right information at a physician's fingertips to help them make better decisions