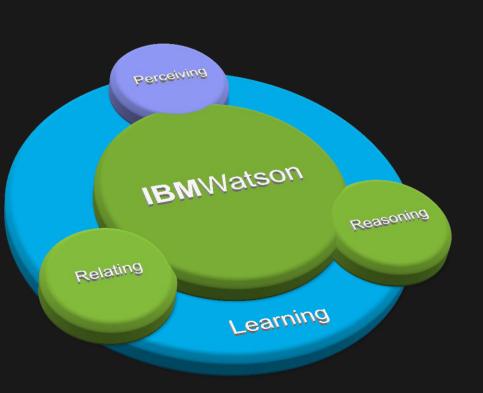

## Cognitive computing – Perceiving Watson understands the world as we do

### **Perceiving:**

Watson understands the world as we do: it interprets sensory input beyond traditional data