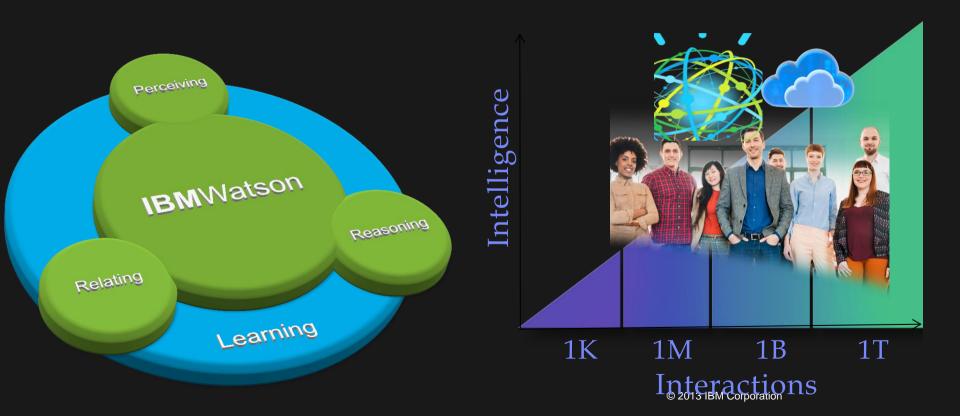

# Watson: A cognitive learning system that enhances our abilities to perceive, reason and relate

### Watson has graduated from a startup to a full business