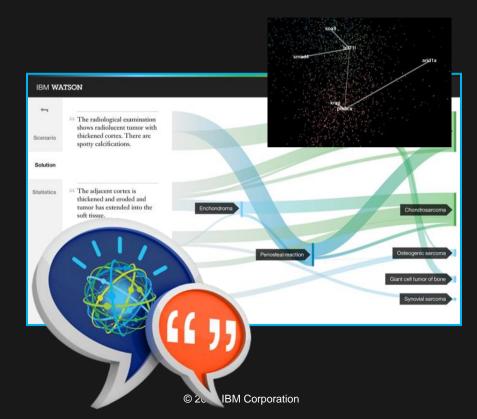

### Watson can read & understand these medical records in seconds

### The Watson Oncology solution is helping physicians

### **Cancer Treatment Focus:**

Watson helps physicians evaluate treatment options for patients using expertise & evidence

### **Trained with Experts:**

Initial work with expert oncology sub-specialists at Memorial Sloan Kettering Cancer Center

### **Fueled by Information:**

Watson reads through 5M pages of medical literature to evaluate each case

Initial projects with Healthcare Providers underway