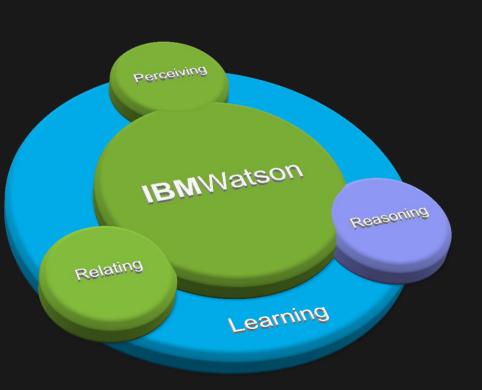

# Watson: A cognitive learning system that enhances our abilities to perceive, reason and relate

### **Perceiving:**

Watson understands the world as we do: it interprets sensory input beyond traditional data

### **Reasoning:**

Watson thinks through complex problems: it deepens our analysis and inspires creativity

### **Relating:**

Watson understands how we communicate, and personalizes its interactions with each of us

### Learning:

Watson learns from every interaction, scaling our ability to build experience

© 2013 IBM Corporation