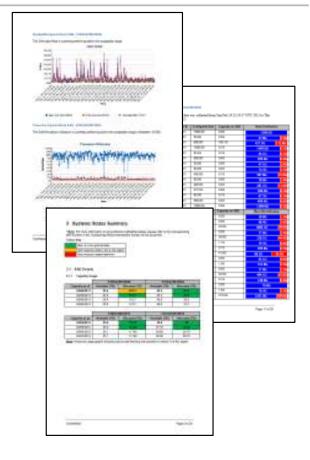

## Tardis BaaS – Service Benefits

**Transparent Service Reliability** 

Significantly improved backup service levels

- Agreed service levels for backup and restore tasks
- •24x7 backup monitoring

 Incidents logged for all errors or faults and resolutions managed remotely

•Daily, Weekly and monthly reporting on key service areas

Service review meetings held quarterly

DRaaS (Disaster recovery as a service)

- •Easy DR invocation
- •Short recovery times
- •Economies of scale

Tardis BaaS is made possible by the following TSM features:

- •Built in enterprise grade Cognos reporting
- •Client and Server side De-deduplication
- Active node based replication
- Incremental forever VE backup
- •Broad application agent support
- •Broad OS support