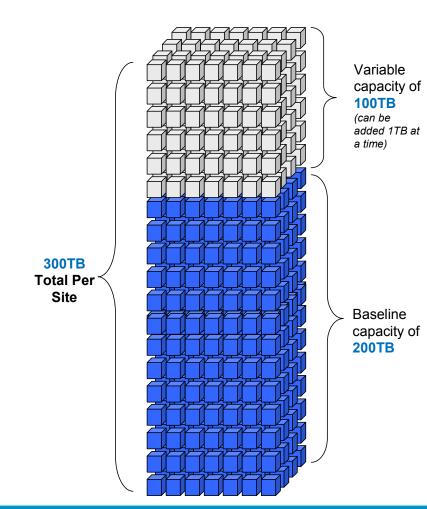

#### Tardis StaaS – Service Overview

| Total<br>Capacity<br>shipped | baseline<br>Capacity | Variable<br>Capacity | Cents per GB<br>per month |
|------------------------------|----------------------|----------------------|---------------------------|
| 300TB                        | 200TB                | 100TB                | \$2.50                    |

- Asset owned by Tardis
- Includes Hardware, Software.
- Baseline is capacity is blue.
- Variable is capacity is grey.
- Monthly Billing.
- Equipment installed in
  - Customer Data Centres or
  - Tardis Data Centres
- Equipment is manged by
  - Customer or
  - Tardis