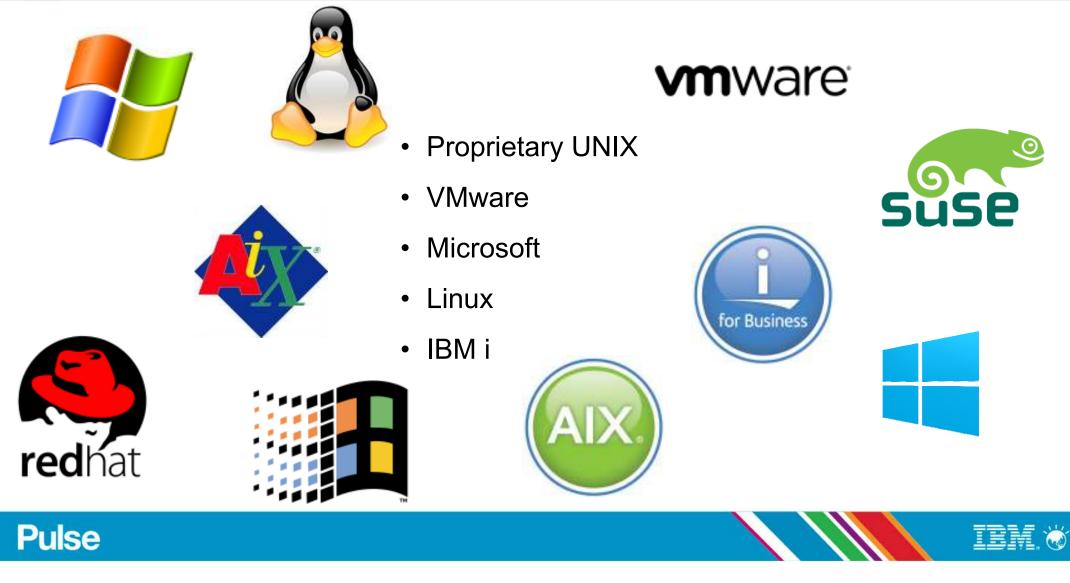

## Tardis IaaS (Infrastructure as a Service)

- We do not have three fixed sizes
- We do not restrict ourselves to a small number of OSs or platforms
- We do not provide infrastructure without support
- We do not give you a place to put your data but no way to back it up
- We do offer flexibility
  - Bring your application
  - Bring your data
  - Bring your own OS licenses (up to you)

#### Tardis IaaS - Breadth