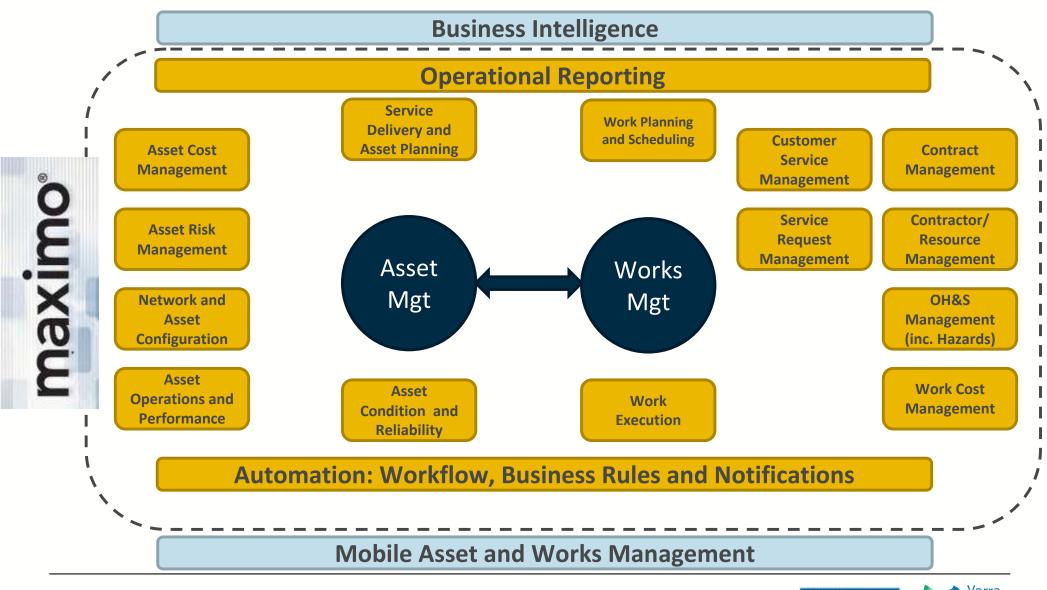

## **Development of System Strategy**

Critical Business Processes

**Information Architecture** 

Application/ Technology Architecture

**Data Architecture** 

Improving Infrastructure Management Systems

 $\geq$ 