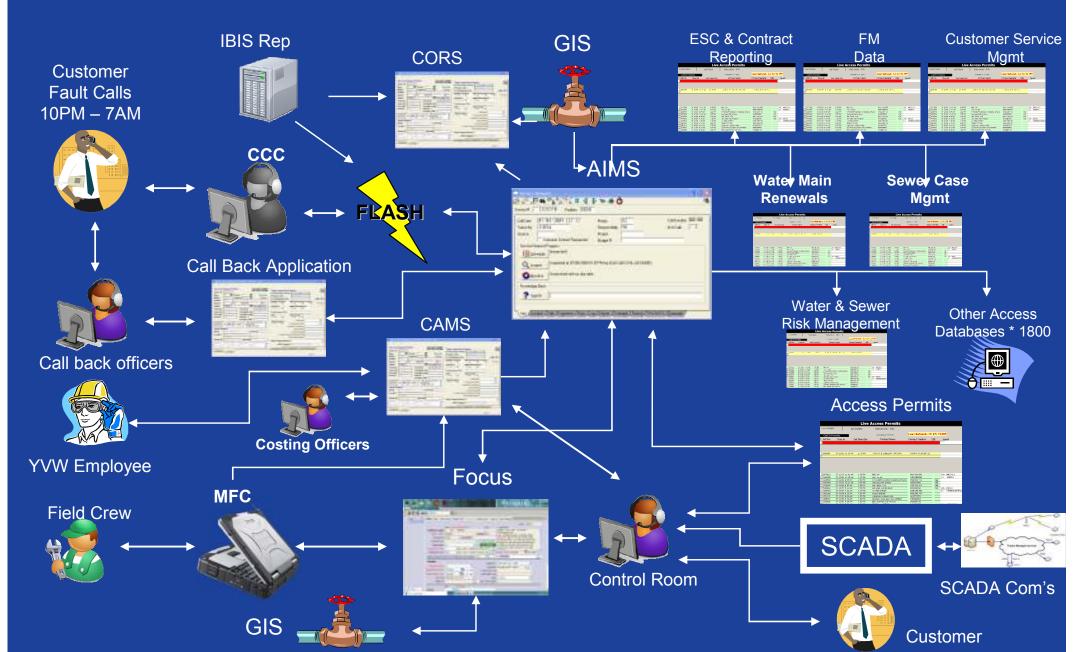

#### YARRA VALLEY PRESENTS WATER

#### Pulse 2013 'The I2MS Story So Far'

Jon Pennefather



I2MS

Enabling us to do our day to day job easily to free us up to create the Infrastructure Services of the future.







## Infrastructure Services Application







Water Quality

Database



Effluent Quality

Database



## **Development of System Strategy**

Critical Business Processes

**Information Architecture** 

Application/ Technology Architecture

**Data Architecture** 

Improving Infrastructure Management Systems

 $\geq$ 



### **Program Implementation**







## What is the scope?





#### **Implementation Partners**





## Are we there Yet?





# Questions





www.yvw.com.au