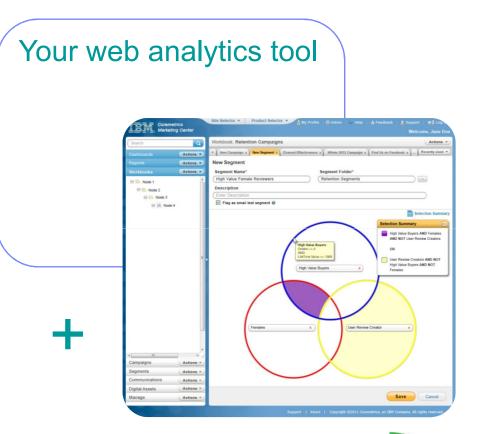

### Sarah' s Post Purchase Chair Campaign

## Analytics identifies who purchased which chairs

| Product Exposure                                                                                                                                                                                                     |                                                                                                                    |                                            |                                                                                            | 🛞 All Data                                                                                                                                                                                     | 🧾 Report 🔻 👔                                                                                     | 🔗 Report Settings                                                                                | 00         |  |  |  |
|----------------------------------------------------------------------------------------------------------------------------------------------------------------------------------------------------------------------|--------------------------------------------------------------------------------------------------------------------|--------------------------------------------|--------------------------------------------------------------------------------------------|------------------------------------------------------------------------------------------------------------------------------------------------------------------------------------------------|--------------------------------------------------------------------------------------------------|--------------------------------------------------------------------------------------------------|------------|--|--|--|
| Tuesday 8/7/2012 (A)                                                                                                                                                                                                 | Honday (8/6/2012                                                                                                   | s (B)                                      |                                                                                            |                                                                                                                                                                                                | 0 🙌 🖂                                                                                            | I 🖽 🕹 🛤                                                                                          | <b>h</b> ) |  |  |  |
| Chart                                                                                                                                                                                                                |                                                                                                                    | Online: Ite                                | ems Sold                                                                                   | egend                                                                                                                                                                                          |                                                                                                  |                                                                                                  |            |  |  |  |
| 1.2K                                                                                                                                                                                                                 | ×                                                                                                                  | LEATHER HIGH-E                             | BACK OFFICE CHAIR                                                                          | R / FUOF-0301                                                                                                                                                                                  |                                                                                                  |                                                                                                  |            |  |  |  |
| 🛛 1К                                                                                                                                                                                                                 |                                                                                                                    |                                            | x                                                                                          | MAHOGANY DES                                                                                                                                                                                   | K CHAIR / FUOF-01                                                                                | .01                                                                                              |            |  |  |  |
| р 1К<br>0 800                                                                                                                                                                                                        |                                                                                                                    |                                            | ×                                                                                          | LEATHER HIGH-                                                                                                                                                                                  | ACK OFFICE CHAIR                                                                                 | R / FUOF-03                                                                                      |            |  |  |  |
| 600 Proc                                                                                                                                                                                                             | duct Name: LEATHER HIGH-B                                                                                          | ACK OFFICE CHA                             | IR                                                                                         | SILVER METALLI                                                                                                                                                                                 | C STRAIGHT BACK C                                                                                | HAIR / FUOF-0501                                                                                 |            |  |  |  |
|                                                                                                                                                                                                                      | duct Id: FUOF-03                                                                                                   |                                            | ►<br>×                                                                                     | SPINDLE BACK (                                                                                                                                                                                 | CHAIR / FUOF-0401                                                                                |                                                                                                  |            |  |  |  |
| 400 Proc<br>Onlin                                                                                                                                                                                                    | ine: Items Sold: 164                                                                                               |                                            | x                                                                                          | x LEATHER HIGH-BACK OFFICE CHAIR / CLEOF-0301                                                                                                                                                  |                                                                                                  |                                                                                                  |            |  |  |  |
|                                                                                                                                                                                                                      |                                                                                                                    |                                            |                                                                                            |                                                                                                                                                                                                |                                                                                                  |                                                                                                  |            |  |  |  |
| 0 LEATHE CHAIR LEATHE CHA                                                                                                                                                                                            | ILVER CHAIR LEATHE                                                                                                 | MAHOG C                                    | CHAIR SILVEAIR X<br>SPINDL CHAIR X                                                         | SPINDLE BACK (                                                                                                                                                                                 | CHAIR / CLEOF-0                                                                                  | 1                                                                                                |            |  |  |  |
| 0 LEATHE CHAIR LEATHE CHA                                                                                                                                                                                            |                                                                                                                    |                                            | X                                                                                          | SPINDLE BACK (                                                                                                                                                                                 | CHAIR / CLEOF-0401                                                                               |                                                                                                  |            |  |  |  |
| 0 LEATHE CHAIR LEATHE CHAI<br>MAHOG CHAIR SI                                                                                                                                                                         | ILVER CHAIR LEATHE                                                                                                 |                                            | X                                                                                          | SPINDLE BACK (                                                                                                                                                                                 | CHAIR / CLEOF-0401                                                                               | 1                                                                                                |            |  |  |  |
| 0 LEATHE CHAIR LEATHE CHAI<br>MAHOG CHAIR SI<br>Chair Q @                                                                                                                                                            | ILVER CHAIR LEATHE<br>Product Name                                                                                 |                                            | X                                                                                          | SPINDLE BACK (                                                                                                                                                                                 | CHAIR / CLEOF-0401                                                                               | 1<br>CHAIR / CLEOF-0501                                                                          |            |  |  |  |
| Chair Q @<br>Product Name                                                                                                                                                                                            | ILVER CHAIR LEATHE<br>Product Name                                                                                 | E CHAIR                                    | SPINDL CHAIR x<br>x<br>Unique Buyers / Unique                                              | SPINDLE BACK (<br>SILVER METALLI<br>Online: Item                                                                                                                                               | CHAIR / CLEOF-0401<br>C STRAIGHT BACK C<br>Online: Items                                         | 1<br>CHAIR / CLEOF-0501<br>Abandonment                                                           |            |  |  |  |
| Chair Q Q<br>Product Name<br>MAHOGANY DESK CHAIR                                                                                                                                                                     | ILVER CHAIR LEATHE<br>Product Name<br>Product Id Pro                                                               | ews                                        | SPINDL CHAIR x<br>x<br>Unique Buyers / Unique<br>Viewers                                   | Online: Item Sales                                                                                                                                                                             | CHAIR / CLEOF-0401<br>C STRAIGHT BACK C<br>Online: Items<br>Sold                                 | 1<br>CHAIR / CLEOF-0501<br>Abandonment<br>Rate                                                   |            |  |  |  |
| Chair Q 2<br>Product Name<br>MAHOGANY DESK CHAIR<br>LEATHER HIGH-BACK OFFICE CHAIR                                                                                                                                   | ILVER CHAIR LEATHE<br>Product Name<br>Product Id Pro<br>Vie<br>FUOF-0101                                           | ews 716                                    | SPINDL CHAIR X<br>X<br>Unique Buyers / Unique<br>Viewers<br>8.57%                          | SPINDLE BACK (<br>SILVER METALLI<br>Online: Item<br>Sales<br>\$31,248.75                                                                                                                       | CHAIR / CLEOF-0401<br>C STRAIGHT BACK C<br>Online: Items<br>Sold<br>125                          | 1<br>CHAIR / CLEOF-0501<br>Abandonment<br>Rate<br>70.59%                                         |            |  |  |  |
| Table Product Name MAHOGANY DESK CHAIR SILVER METALLIC STRAIGHT BACK CHAIR                                                                                                                                           | ILVER CHAIR LEATHE<br>Product Name<br>Product Id Pro<br>Via<br>FUOF-0101<br>FUOF-03                                | ews 718                                    | SPINDL CHAIR x<br>x<br>Unique Buyers / Unique<br>Viewers 8.57%<br>26.20%                   | Online: Item Sales<br>\$31,248.75<br>\$78,718.38                                                                                                                                               | CHAIR / CLEOF-0401<br>C STRAIGHT BACK C<br>Online: Items<br>Sold<br>125<br>184                   | Abandonment<br>Rate<br>70.59%<br>74.21%                                                          |            |  |  |  |
| Chair     Chair     Product Name     MAHOGANY DESK CHAIR     SI     SEATHER HIGH-BACK OFFICE CHAIR     SILVER METALLIC STRAIGHT BACK CHAIR     SPINDLE BACK CHAIR                                                    | ILVER CHAIR LEATHE<br>Product Name<br>Product Id Pro<br>Via<br>FUOF-0101<br>FUOF-0501                              | ews 718<br>638<br>608                      | SPINDL CHAIR x<br>x<br>Unique Buyers / Unique<br>Viewers<br>8.57%<br>28.20%<br>4.32%       | Online: Item Sales<br>S31,248.75<br>S78,718.38<br>S14,279.49                                                                                                                                   | CHAIR / CLEOF-0401<br>C STRAIGHT BACK C<br>Online: Items<br>Sold<br>125<br>184<br>51             | L<br>CHAIR / CLEOF-0501<br>Abandonment<br>Rate<br>70.59%<br>74.21%<br>82.77%                     |            |  |  |  |
| Chair     Chair     Product Name     MAHOGANY DESK CHAIR     SILVER METALLIC STRAIGHT BACK CHAIR     SPINDLE BACK CHAIR     LEATHER HIGH-BACK OFFICE CHAIR     SPINDLE BACK CHAIR     LEATHER HIGH-BACK OFFICE CHAIR | ILVER CHAIR LEATHE<br>Product Name  Product Id Product Id FUOF-0101 FUOF-03 FUOF-0501 FUOF-0501 FUOF-0401          | E CHAIR<br>ews<br>716<br>636<br>608<br>604 | SPINDL CHAIR x<br>x<br>Unique Buyers / Unique<br>Viewers 8.57%<br>28.20%<br>4.32%<br>6.10% | Online: Item<br>Sales<br>S11,248.75<br>S78,718.36<br>S14,279.49<br>S14,599.27                                                                                                                  | CHAIR / CLEOF-0401<br>C STRAIGHT BACK C<br>Online: Items<br>Sold<br>125<br>184<br>51<br>73       | Abandonment<br>Rate<br>70.59%<br>74.21%<br>82.77%<br>75.91%                                      |            |  |  |  |
| 0<br>LEATHE CHAIR LEATHE CHAI<br>MAHOG CHAIR SI<br>▼Table<br>Chair Q 2                                                                                                                                               | ILVER CHAIR LEATHE<br>Product Name  Product Id Product Id Pro Vi FUOF-0101 FUOF-030 FUOF-0301 FUOF-0401 CLEOF-0301 | E CHAIR                                    | SPINDL CHAIR                                                                               | SPINDLE BACK (0)           SILVER METALLI           Online: Item           Sales           \$31,248.75           \$78,718.38           \$14,279.49           \$14,599.27           \$34,079.29 | CHAIR / CLEOF-0401<br>C STRAIGHT BACK C<br>Online: Items<br>Sold<br>125<br>184<br>51<br>73<br>71 | L<br>CHAIR / CLEOF-0501<br>Abandonment<br>Rate<br>70.59%<br>74.21%<br>82.77%<br>75.91%<br>63.96% |            |  |  |  |