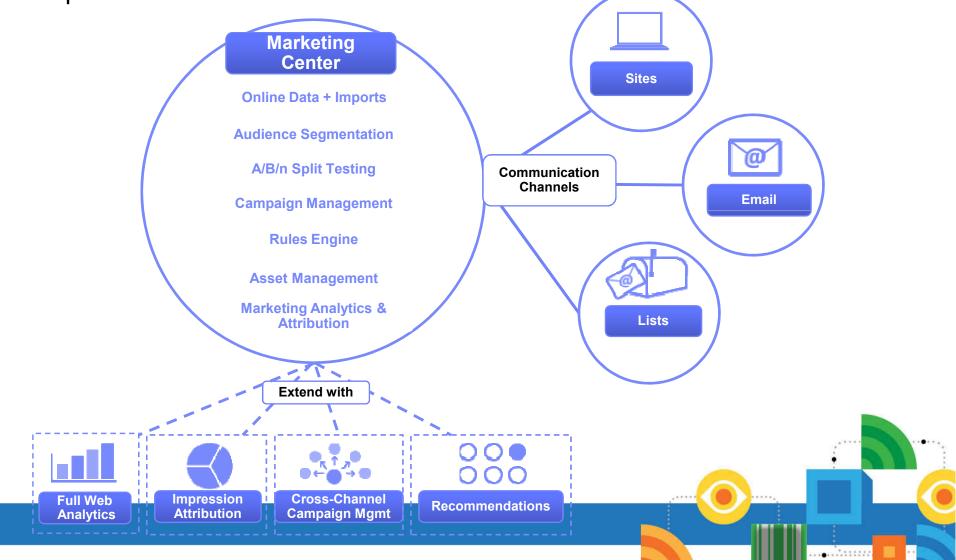

#### **IBM Marketing Center:** Cloud-based solution for marketers - combines digital analytics with real-time marketing in a single app

- With a few clicks go from analytical insight to campaign management
  - Email marketing
  - Site personalization
  - List targeting
- Draw on all the digital analytics data visitors are providing and import additional offline data as needed
- Automate A/B testing
- Manage digital assets, audiences, contact fatigue, campaign scheduling / precedence
- Coremetrics customers: complements existing solution with no retagging needed
- New customers: Can use as a standalone

#### Limitless growth path

Extend to a complete cross-channel marketing solution

Extend with additional digital marketing optimization applications & analytics

Start with IBM Marketing Center