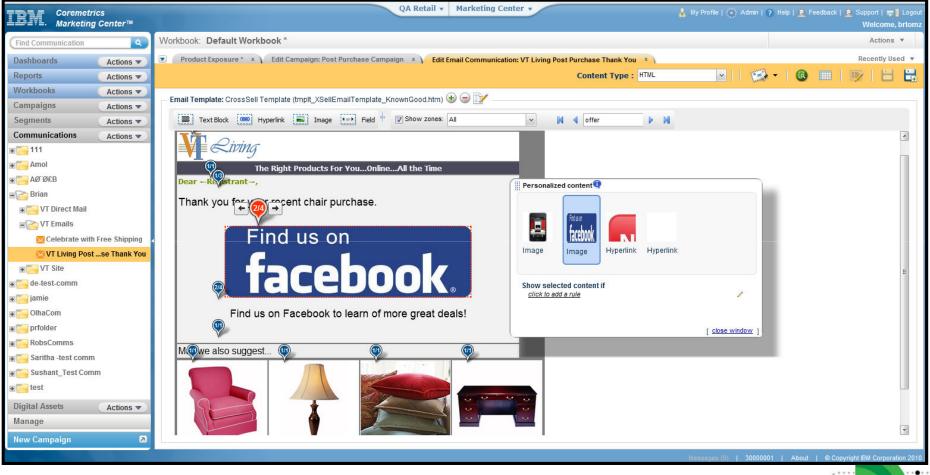

#### Sarah's Personalized Email Communication

# At this point 2 visitors going to the site see the most relevant content ...