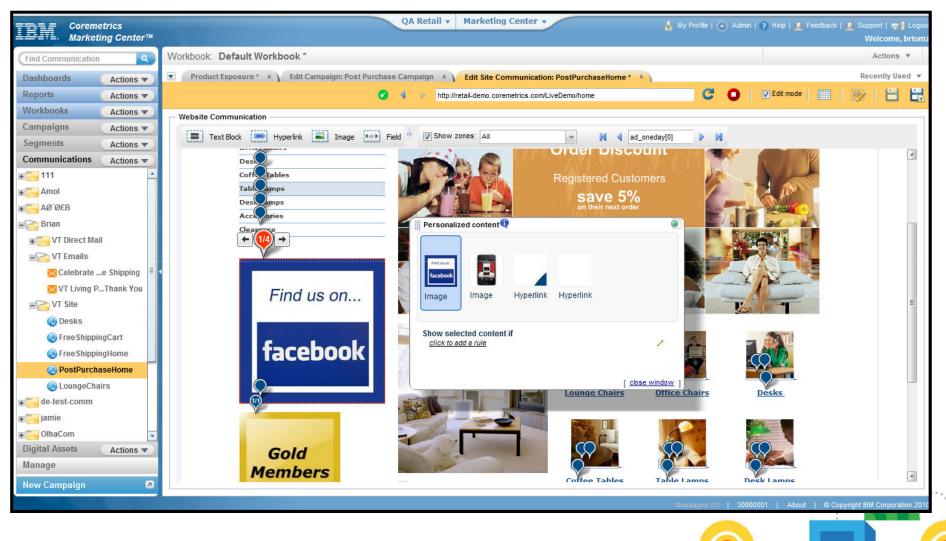

| Cancel  | 50                                                                                                                                                                        | 72.22%                                                   |

#### Sarah clicks an icon to auto create a segment from the report...







#### Sarah's Personalized Email Communication







#### Sarah's Personalized Site Communication







## Sarah' s Post Purchase Chair Campaign





## Sarah' s Post Purchase Chair Campaign



| Coremetric<br>Marketing                                                                                                                      |                                                                                                                  |                                 | QA Retail • Marketin          | ng Center 🔻 👔 My Pro                       | ile   🛞 Admin   🥐 Help   👱 Feedback   👱 Support   🦈 Logout   |
|----------------------------------------------------------------------------------------------------------------------------------------------|------------------------------------------------------------------------------------------------------------------|-------------