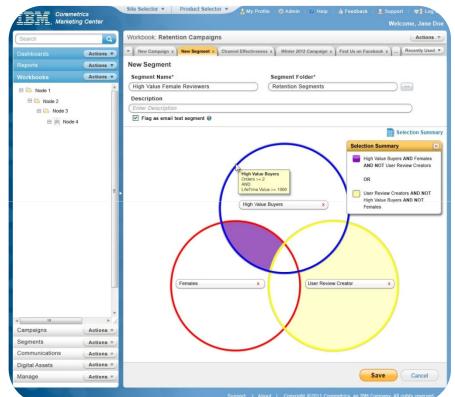

### Sarah clicks an icon to auto create a segment from the report...

| Product Exposure                                                                                                                                                                                                                               | ۹ 🕀                                                                                                                                                                                                                                                                                                                                                                                                                                                 | ll Data | 😁 Report 🔹 👔                                                                                                                                                              | Report Settings 💲                                        |
|------------------------------------------------------------------------------------------------------------------------------------------------------------------------------------------------------------------------------------------------|-----------------------------------------------------------------------------------------------------------------------------------------------------------------------------------------------------------------------------------------------------------------------------------------------------------------------------------------------------------------------------------------------------------------------------------------------------|---------|---------------------------------------------------------------------------------------------------------------------------------------------------------------------------|----------------------------------------------------------|
| Retarget through Marketing Central                                                                                                                                                                                                             |                                                                                                                                                                                                                                                                                                                                                                                                                                                     | ×       | 0                                                                                                                                                                         |                                                          |
| Create a segment in Marketing Central that identifies all vis Define criteria based on which product action? Product Action: Products Purchased  Comparison of the segment criteria applied to report?  No segment was applied to this report. | itors who are associated with the selected rows.  Retargeting Criteria Summary:  (Product Name(s) Purchased Online IS LEATHER HIGH- BACK OFFICE CHAIR AND Product ID(s) Purchased Online IS FUOF-0301) -OR- (Product Name(s) Purchased Online IS MAHOGANY DESK CHAIR AND Product ID(s) Purchased Online IS FUOF-0101) -OR- (Product Name(s) Purchased Online IS LEATHER HIGH- BACK OFFICE CHAIR AND Product ID(s) Purchased Online IS FUOF-03) -OR- |         | BACK OFFICE CHAIR<br>K CHAIR / FUOF-010<br>BACK OFFICE CHAIR<br>C STRAIGHT BACK CH<br>HAIR / FUOF-0401<br>BACK OFFICE CHAIR<br>K CHAIR / CLEOF-0401<br>C STRAIGHT BACK CH | 1<br>/ FUOF-03<br>IAIR / FUOF-0501<br>/ CLEOF-0301<br>01 |
|                                                                                                                                                                                                                                                | (Product Name(s) Purchased Online IS SILVER METALLIC<br>STRAIGHT BACK CHAIR<br>AND<br>Product ID(s) Purchased Online IS FUOF-0501)<br>-OR-<br>(Product Name(s) Purchased Online IS SPINDLE BACK<br>CHAIR<br>AND<br>Product ID(s) Purchased Online IS FUOF-0401)<br>-OR-<br>(Product Name(s) Purchased Online IS LEATHER HIGH-                                                                                                                       | •       | Online: Items         Image: Sold           1,180         125           125         164           51         73           71         49                                   | Abandonment Rate                                         |
|                                                                                                                                                                                                                                                | Continue                                                                                                                                                                                                                                                                                                                                                                                                                                            | Cancel  | 50                                                                                                                                                                        | 72.22%                                                   |

#### Sarah clicks an icon to auto create a segment from the report...