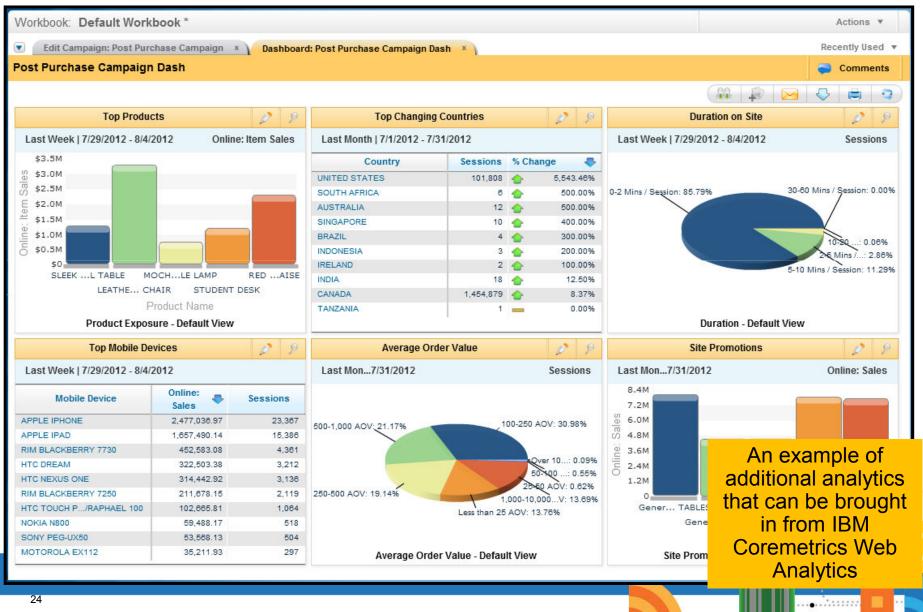

| 2 852        | 228                 | 7 99%                   |                              | ¢/ 027       | \$1.73                  |                                                                          | \$21.65          |                   |
| X YO AND                                                                                                                                                                           |                                                 |              |                     |                         | Messag                       | es (2)   90) | 204047   Ab             | out   © Copyr                                                            | ight IBM Corp    | pration 2010      |



#### Sarah' s Dashboard





### Sarah's Attributed Channel Success





#### Limitless growth path

Extend to a complete cross-channel marketing solution

Extend with additional digital marketing optimization applications & analytics

Start with IBM Marketing Center



## Key takeaways on IBM Marketing Center

- Cloud based solution for marketers combines digital analytics with real-time marketing execution in a single app
- Includes A/B testing, email marketing, site personalization, list targeting, campaign management, asset management, etc
- Can be used at a starter solution without need for Coremetrics Web Analytics
- Existing Coremetrics clients gain additional marketing execution capabilities – with no retagging needed
- Add-on further modules from the EMM suite to extend to a full Digital Marketing Optimiz