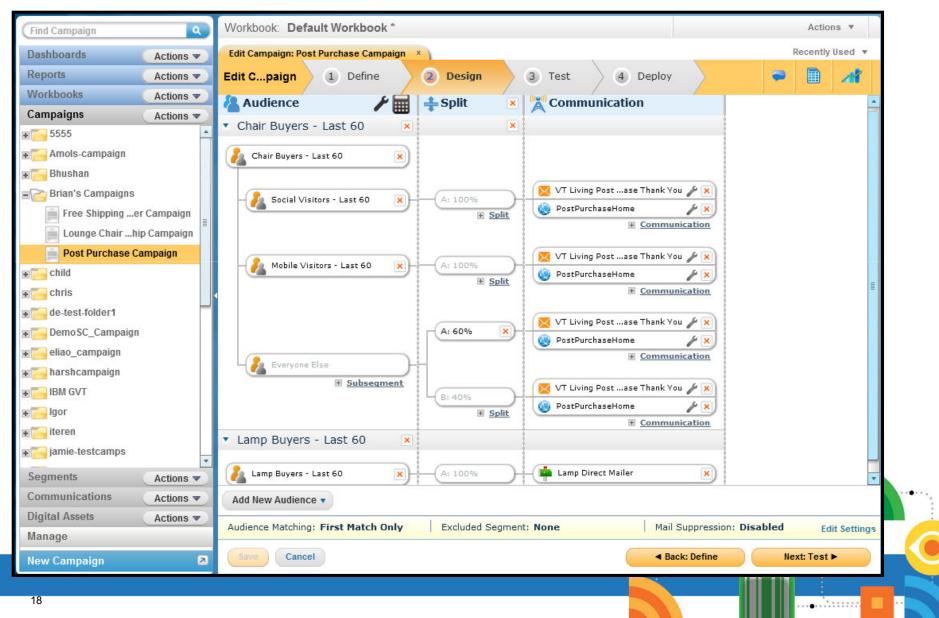

| Cancel  | 50                                                                                                                                                                        | 72.22%                                                   |

#### Sarah clicks an icon to auto create a segment from the report...







#### Sarah's Personalized Email Communication







#### Sarah's Personalized Site Communication







## Sarah' s Post Purchase Chair Campaign





## Sarah' s Post Purchase Chair Campaign



| Coremetric<br>Marketing                                                                                                                      |                                                                                                                  |                                 | QA Retail • Marketin          | ng Center 🔻 👔 My Pro                       | ile   🛞 Admin   🥐 Help   👱 Feedback   👱 Support   🦈 Logout   |
|----------------------------------------------------------------------------------------------------------------------------------------------|------------------------------------------------------------------------------------------------------------------|---------------------------------|---------------------------