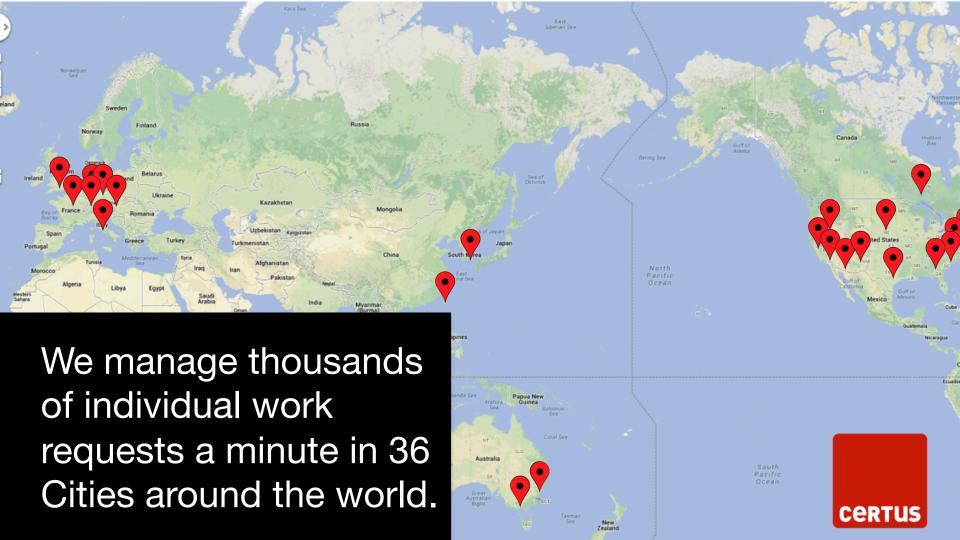

#### WHO AM I?

- We manage thousands of individual work requests a minute in 36 Cities around the world.
- We're celebrating our 3<sup>rd</sup> year of operation in July 2013.
- Our entire operation end to end from time and attendance, work requests, payments, and customer interactions is Digital.