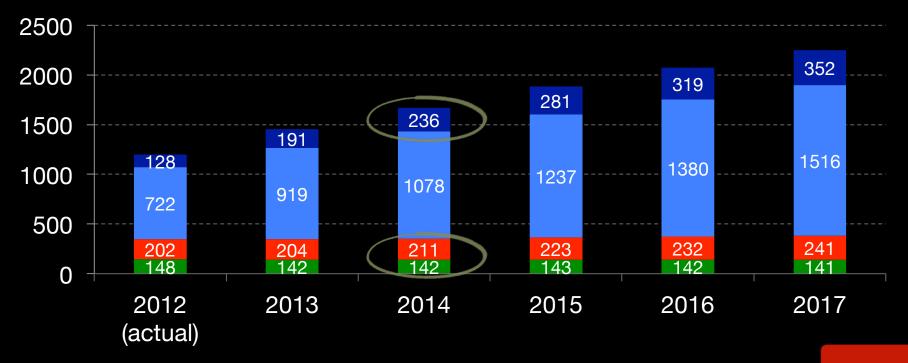

# 2010

IDC – Global Connected Device Shipments 2011

#### Desktop Portable PC Smartphone Tablet

IDC – Global Connected Device Shipment Forecast (in million units) May 2013