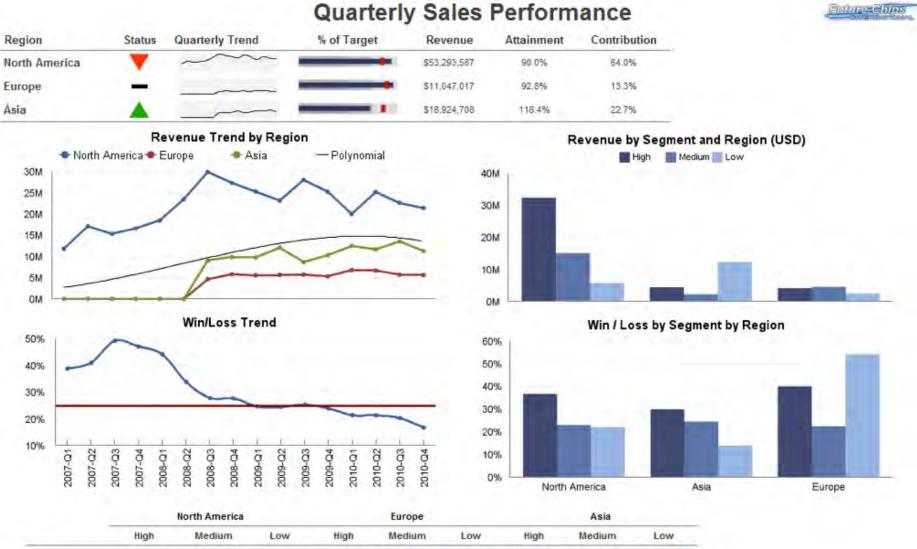

#### **Quarterly Sales Performance**

| Status | Trend | Region        | Revenue      | Attainment | Contribution | % of Target |
|--------|-------|---------------|--------------|------------|--------------|-------------|
| 0      | - 4   | North America | \$53,293,587 | 90.0%      | 64.0%        |             |
| .0     | 4     | Europe        | \$11,047,017 | 92.8%      | 13.3%        |             |
| 0      |       | Asia          | \$18,924,708 | 118.4%     | 22.7%        |             |

| Metrics      |              | North America |             |             | Europe      |             | Asia        |             |              |
|--------------|--------------|---------------|-------------|-------------|-------------|-------------|-------------|-------------|--------------|
| meuros       | High         | Medium        | Low         | High        | Medium      | Low         | High        | Medium      | Low          |
| Revenue      | \$32,494,049 | \$15,064,456  | \$5,735,082 | \$4,109,061 | \$4,477,486 | \$2,460,470 | \$4,429,959 | \$2,160,654 | \$12,334,095 |
| Growth %     | (3.1%)       | (17.5%)       | 5.1%        | 3.1%        | (7.9%)      | 50.3%       | 13.2%       | 16.8%       | (6.0%)       |
| Inquiry Rate | 27,9%        | 23.9%         | 17.2%       | 17.4%       | 13.9%       | 15.6%       | 20.5%       | 13.2%       | 21.6%        |
| Win / Loss % | 36.8%        | 23.0%         | 22.2%       | 40.1%       | 22.5%       | 54.1%       | 29.8%       | 24.4%       | 14.0%        |
| Market Share | 8.0%         | 4.2%          | 1.9%        | 2.4%        | 2.5%        | 6.6%        | 4.0%        | 2.8%        | 2.4%         |