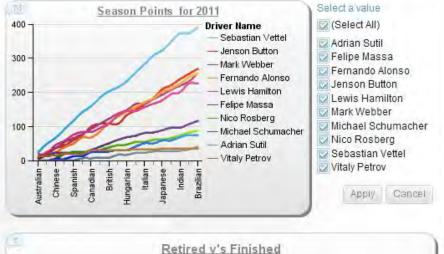

#### **Racing Workspace**

| 2000      | 2001 2        | 1002         | 2003     | 2004    | 2005<br>1 | 2006 | 5 2007<br>I | 20     | 008   | 2009    | 2010<br>1 | 2011     | 201 | 2 |
|-----------|---------------|--------------|----------|---------|-----------|------|-------------|--------|-------|---------|-----------|----------|-----|---|
|           |               |              |          |         |           | U    |             |        | 20    | 06 - 20 | )12       |          |     | J |
| Tiver     | Name          | R            | ace Entr | ies Sin | ce 2000   | F    | odiums      |        | % P   | odium   | s for Rad | e Starts | s 🛊 | - |
| Michael S | chumach       | er           |          |         | 1         | 61   |             | 84     | 4     |         | 52        | 17%      |     |   |
| Lewis Ha  | milton        |              | 91       |         |           |      | 42          | 46,15% |       |         | E         |          |     |   |
| Sebastian | vettel        |              |          |         |           | 82   |             | 36     | 36 43 |         |           | 43.9     | 90% |   |
| Fernando  | Alonso        | 50           |          | 1       | 79        |      | 73          | 40.7   |       |         | 78%       |          |     |   |
| Felipe Ma | ssa           | <u>a</u> 15: |          | 55      |           | 33   | 21          |        |       | 21.3    | 29%       |          |     |   |
| Jenson B  | Jenson Button |              | 2        | 11      |           | 43   |             |        |       | 20.0    | 38%       | -        |     |   |