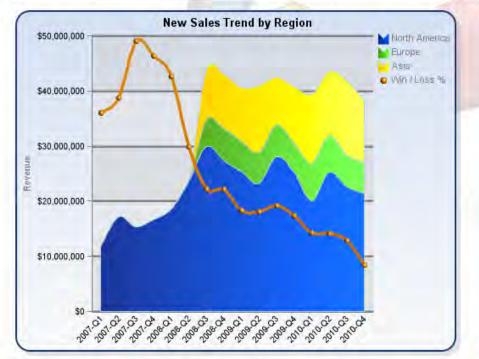

#### **Quarterly Sales Performance**

| Status | Trend | Region        | Revenue      | Attainment | Contribution | % of Target |
|--------|-------|---------------|--------------|------------|--------------|-------------|
| 0      | - 4   | North America | \$53,293,587 | 90.0%      | 64.0%        |             |
| .0     | 4     | Europe        | \$11,047,017 | 92.8%      | 13.3%        |             |
| 0      |       | Asia          | \$18,924,708 | 118.4%     | 22.7%        |             |

| Metrics      |              | North America |             |             | Europe      |             | Asia        |             |              |
|--------------|--------------|---------------|-------------|-------------|-------------|-------------|-------------|-------------|--------------|
| meuros       | High         | Medium        | Low         | High        | Medium      | Low         | High        | Medium      | Low          |
| Revenue      | \$32,494,049 | \$15,064,456  | \$5,735,082 | \$4,109,061 | \$4,477,486 | \$2,460,470 | \$4,429,959 | \$2,160,654 | \$12,334,095 |
| Growth %     | (3.1%)       | (17.5%)       | 5.1%        | 3.1%        | (7.9%)      | 50.3%       | 13.2%       | 16.8%       | (6.0%)       |
| Inquiry Rate | 27,9%        | 23.9%         | 17.2%       | 17.4%       | 13.9%       | 15.6%       | 20.5%       | 13.2%       | 21.6%        |
| Win / Loss % | 36.8%        | 23.0%         | 22.2%       | 40.1%       | 22.5%       | 54.1%       | 29.8%       | 24.4%       | 14.0%        |
| Market Share | 8.0%         | 4.2%          | 1.9%        | 2.4%        | 2.5%        | 6.6%        | 4.0%        | 2.8%        | 2.4%         |