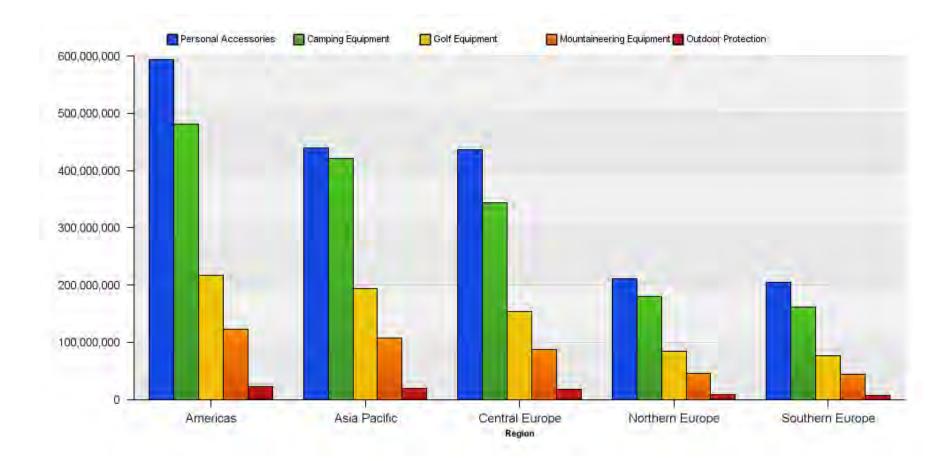

# After

| Americas Brazil | zīl | Camping Equipment        | Cashing Case         |         |              |              | Gross margin | Gross profit |
|-----------------|-----|--------------------------|----------------------|---------|--------------|--------------|--------------|--------------|
|                 |     |                          | Cooking Gear         | 358,178 | \$7,259,471  | \$8,037,623  | -42.8%       | \$2,820,798  |
|                 |     |                          | Lanterns             | 136,894 | \$3,607,746  | \$3,829,395  | - 42.4%      | \$1,544,325  |
|                 |     |                          | Packs                | 77,404  | \$9,967,344  | \$10,618,688 | ▼ 39.7%      | \$3,928,614  |
|                 |     |                          | Sleeping Bags        | 88,124  | \$8,676,351  | \$9,361,092  | -40.4%       | \$3,404,718  |
|                 |     |                          | Tents                | 91,738  | \$15,321,583 | \$16,149,954 | ▼ 35.8%      | \$4,858,293  |
|                 |     | Golf Equipment           | Golf Accessories     | 86,583  | \$1,456,218  | \$1,614,866  | ▲ 57.2%      | \$895,636    |
|                 |     |                          | Irons                | 10,542  | \$6,866,791  | \$7,377,856  | -46.3%       | \$3,200,877  |
|                 |     |                          | Putters              | 36,289  | \$2,981,546  | \$3,516,042  | -46.3%       | \$1,419,870  |
|                 |     |                          | Woods                | 8,865   | \$8,745,493  | \$9,325,561  | -47.8%       | \$4,197,813  |
|                 |     | Mountaineering Equipment | Climbing Accessories | 150,837 | \$2,148,393  | \$2,235,311  | ▲ 50.8%      | \$1,102,395  |
|                 |     |                          | Rope                 | 10,976  | \$3,026,813  | \$3,194,125  | ▼ 31.4%      | \$953,865    |
|                 |     |                          | Safety               | 33,236  | \$2,431,815  | \$2,575,977  | ▼ 38.0%      | \$906,005    |
|                 |     |                          | Tools                | 70,906  | \$3,718,250  | \$3,885,733  | -41.3%       | \$1,562,482  |
|                 |     | Outdoor Protection       | First Aid            | 22,278  | \$344,511    | \$373,000    | ▲ 53 7%      | \$166,177    |
|                 |     |                          | Insect Repellents    | 163,341 | \$1,044,649  | \$1,088,025  | ▲ 64.3%      | \$688,961    |
|                 |     |                          | Sunscreen            | 143,320 | \$719,494    | \$742,900    | ▲ 57.1%      | \$428,060    |
|                 |     | Personal Accessories     | Binoculars           | 33,105  | \$4,137,657  | \$4,340,518  | -44.4%       | \$1,698,781  |
|                 |     |                          | Eyewear              | 651,019 | \$27,209,699 | \$27,318,478 | - 42.3%      | \$11,007,358 |
|                 |     |                          | Knives               | 217,138 | \$4,601,169  | \$4,785,459  | -47.8%       | \$1,822,509  |
|                 |     |                          | Navigation           | 57,766  | \$6,163,347  | \$6,426,513  | ▼ 37.1%      | \$2,312,235  |