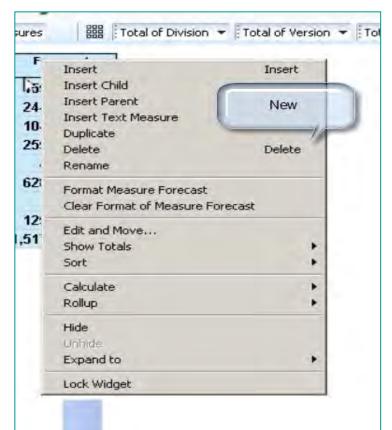

- 1. Show values as % Like PowerPlay
- 2. Chart Interactivity for what if
- 3. Formatting
- 4. Simplified Menus
- 5. Updated Guided Import
- 6. Date Dimension