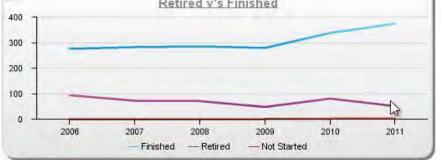

#### **Racing Workspace**

| 2000      | 2001 2        | 1002         | 2003     | 2004    | 2005<br>1 | 2006 | 5 2007<br>I | 20     | 008   | 2009    | 2010<br>1 | 2011     | 201 | 2 |
|-----------|---------------|--------------|----------|---------|-----------|------|-------------|--------|-------|---------|-----------|----------|-----|---|
|           |               |              |          |         |           | U    |             |        | 20    | 06 - 20 | )12       |          |     | J |
| Tiver     | Name          | R            | ace Entr | ies Sin | ce 2000   | F    | odiums      |        | % P   | odium   | s for Rad | e Starts | s 🛊 | - |
| Michael S | chumach       | er           |          |         | 1         | 61   |             | 84     | 4     |         | 52        | 17%      |     |   |
| Lewis Ha  | milton        |              | 91       |         |           |      | 42          | 46,15% |       |         | E         |          |     |   |
| Sebastian | vettel        |              |          |         |           | 82   |             | 36     | 36 43 |         |           | 43.9     | 90% |   |
| Fernando  | Alonso        | 50           |          | 1       | 79        |      | 73          | 40.7   |       |         | 78%       |          |     |   |
| Felipe Ma | ssa           | <u>a</u> 15: |          | 55      |           | 33   | 21          |        |       | 21.3    | 29%       |          |     |   |
| Jenson B  | Jenson Button |              | 2        | 11      |           | 43   |             |        |       | 20.0    | 38%       | -        |     |   |