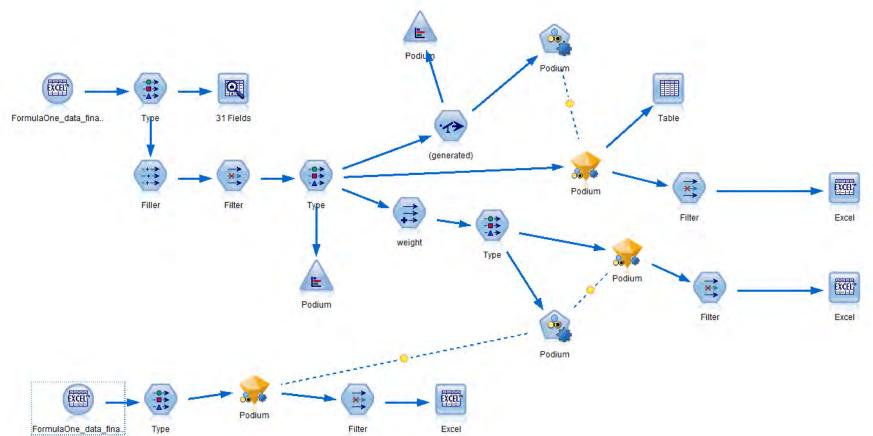

### The F1 Demo

| RACI            | NG E          | Drive          | r Profile                                                                                                          |                                                                                                            |                 |
|-----------------|---------------|----------------|--------------------------------------------------------------------------------------------------------------------|------------------------------------------------------------------------------------------------------------|-----------------|
| Fernando Alonso | Jenson Button | Lewis Hamilton | Mark Webber                                                                                                        | Michael Schumacher                                                                                         | Sebastian Vette |
|                 |               |                | Years Won Champ<br>Career Championshi<br>Number or Race<br>Pole P<br>% Pole Positions for<br>Ra<br>% Race Wins for | p Points:811e Entries:211ositions:7or entries:3.32%or entries:12or entries:5.69%Finishes:43Finishes:20.38% |                 |