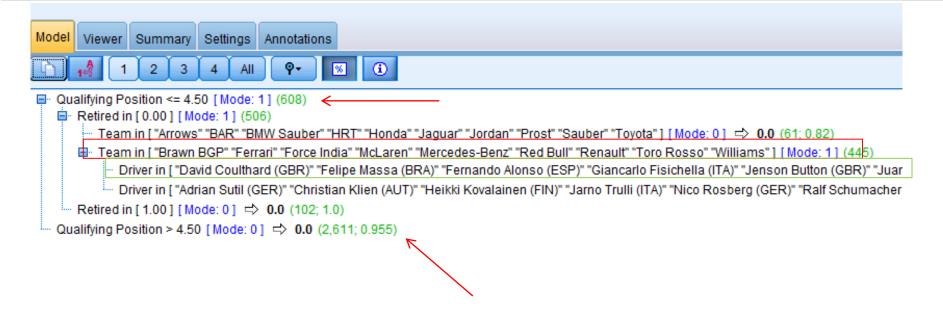

### **Interpreting the Model**

- If you do not qualify in the top 4 then you are 95.5% likely to NOT finish on the podium (4.5% you will)
- 1. 608 instances of drivers qualifying in the top 4.
  - If you are then in the Teams Ferrari Red Bull etc, and you are one of these drivers, Then the model is 76% sure you will finish on the podium