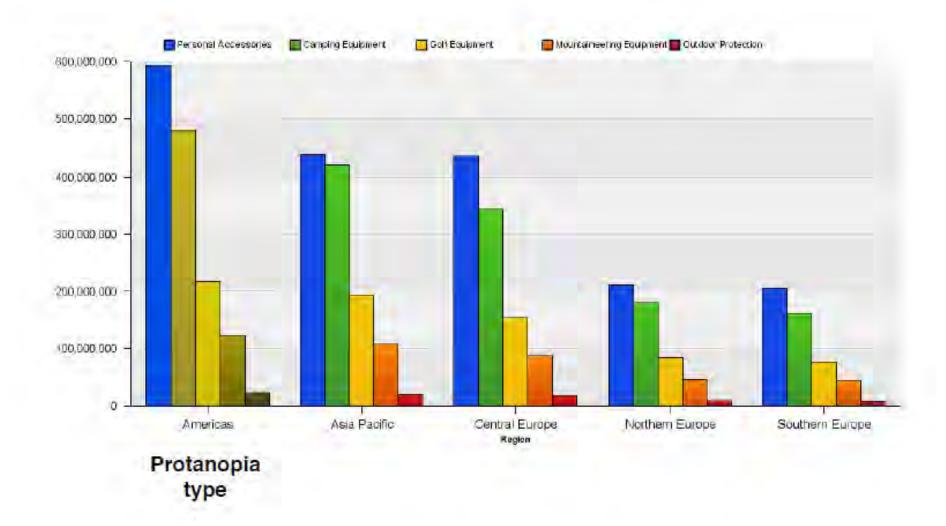

## **Colour blindness**

Protanopia Not able to see Red

Deuteranopia confuse blues and greens, greens and reds