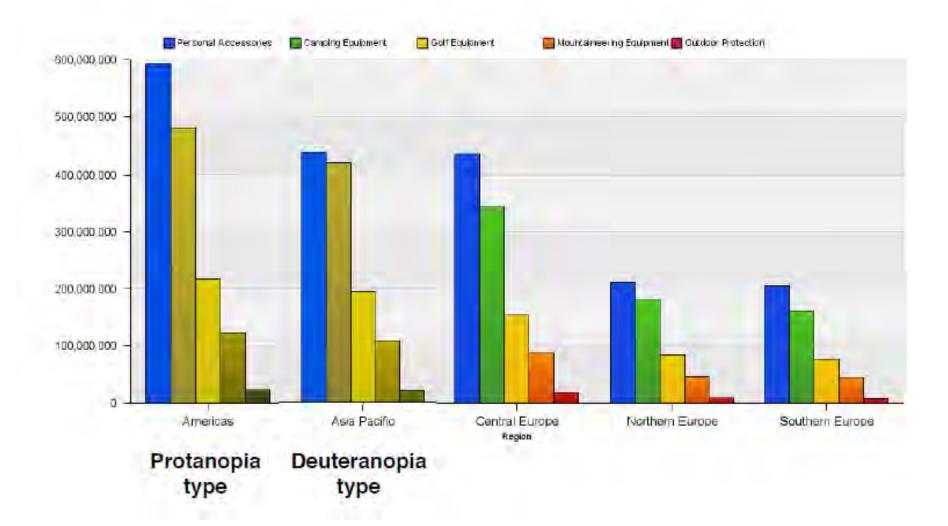

## **Colour blindness**

Protanopia Not able to see Red

Deuteranopia confuse blues and greens, greens and reds