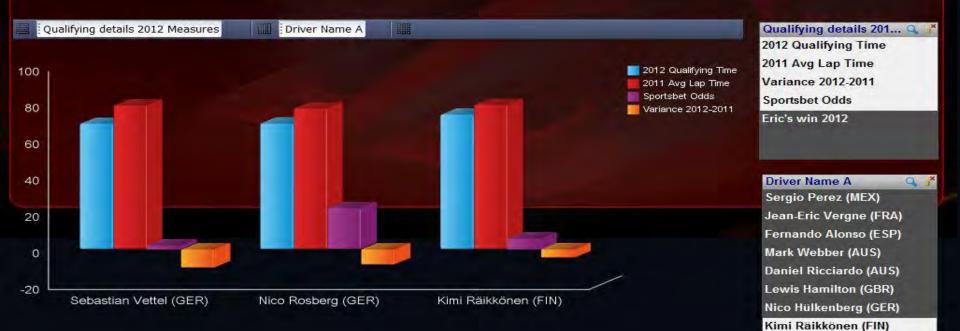

#### Season Results 2009-2011

2009 2010 2011

| Monac              | o Grand Prix        |        |                |             |                 |              |                  |
|--------------------|---------------------|--------|----------------|-------------|-----------------|--------------|------------------|
| Driver Name        | Final Race Position | Points | Laps Completed | Race Time   | Qualifying Time | Avg Lap Time | Predicted Podium |
| Sebastian Vettel   | 1                   | 25     | 78             | 2:09'38.373 | 1'13.556        | 99.723       |                  |
| Fernando Alonso    | 2                   | 18     | 78             | 2:09'39.511 | 1'14.483        | 99.737       |                  |
| lenson Button      | 3                   | 15     | 78             | 2:09'40.751 | 1'13.997        | 99.753       |                  |
| Mark Webber        | 4                   | 12     | 78             | 2:10'01.474 | 1'14.019        | 100.019      |                  |
| Kamui Kobayashi    | 5                   | 10     | 78             | 2:10'05.289 | 1'15.973        | 100.068      |                  |
| ewis Hamilton      | 6                   | 8      | 78             | 2:10'25.583 |                 | 100.328      |                  |
| Adrian Sutil       | 7                   | 6      | 77             |             | 1'16.121        |              |                  |
| Nick Heidfeld      | 8                   | 4      | 77             |             | 1'16.214        |              |                  |
| Rubens Barrichello | 9                   | 2      | 77             |             | 1'15.826        |              |                  |
| Sébastien Buemi    | 10                  | 1      | 77             |             | 1'16.3          |              |                  |
| Nico Rosberg       | 11                  |        | 76             |             | 1'15.766        |              |                  |
| Paul di Resta      | 12                  |        | 76             |             | 1'16.118        |              |                  |
| Jarno Trulli       | 13                  |        | 76             |             | 1'17.381        |              |                  |
| Heikki Kovalainen  | 14                  |        | 76             |             | 1'17.343        |              |                  |
| lérôme d'Ambrosio  | 15                  |        | 75             |             | 1'18.736        |              |                  |
| Tonio Liuzzi       | 16                  |        | 75             |             |                 |              |                  |
| Narain Karthikeyan | 17                  |        | 74             |             |                 |              |                  |
| Pastor Maldonado   | 18                  |        | 73             |             | 1'16.528        |              |                  |