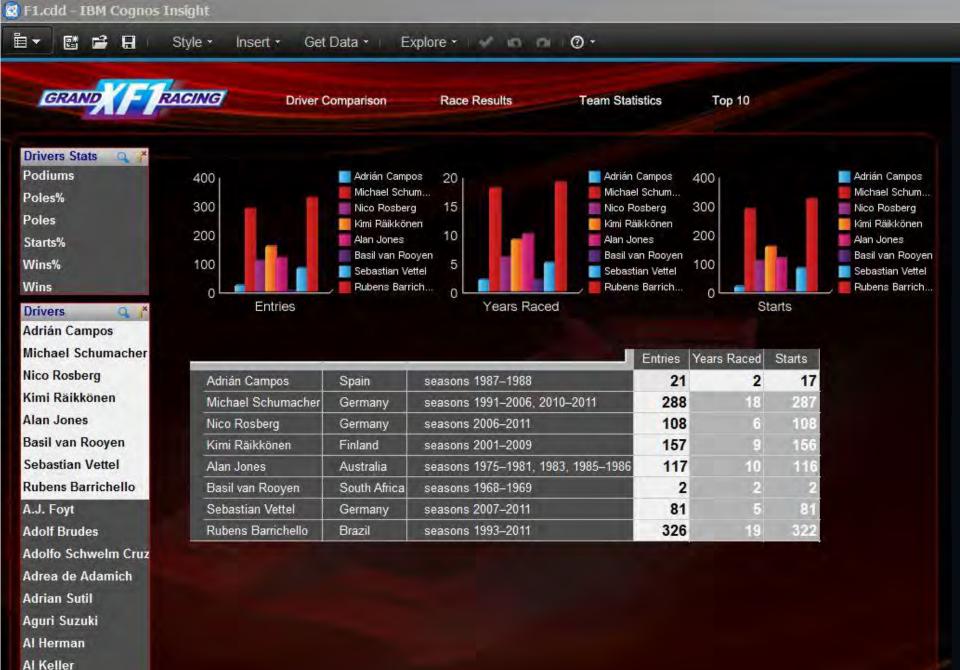

### The F1 Demo

| RACI            | NG E          | Drive          | r Profile                                                                                                          |                                                                                                            |                 |
|-----------------|---------------|----------------|--------------------------------------------------------------------------------------------------------------------|------------------------------------------------------------------------------------------------------------|-----------------|
| Fernando Alonso | Jenson Button | Lewis Hamilton | Mark Webber                                                                                                        | Michael Schumacher                                                                                         | Sebastian Vette |
|                 |               |                | Years Won Champ<br>Career Championshi<br>Number or Race<br>Pole P<br>% Pole Positions for<br>Ra<br>% Race Wins for | p Points:811e Entries:211ositions:7or entries:3.32%or entries:12or entries:5.69%Finishes:43Finishes:20.38% |                 |