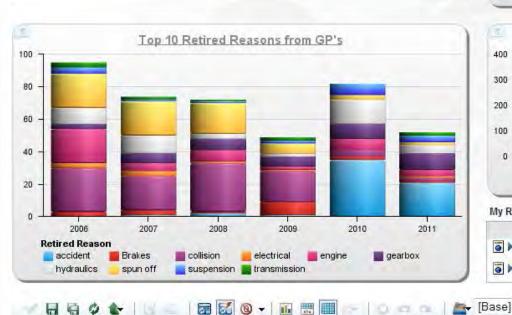

#### **Racing Workspace**

| 2000      | 2001 2        | 1002         | 2003     | 2004    | 2005<br>1 | 2006 | 5 2007<br>I | 20     | 008   | 2009    | 2010<br>1 | 2011     | 201 | 2 |
|-----------|---------------|--------------|----------|---------|-----------|------|-------------|--------|-------|---------|-----------|----------|-----|---|
|           |               |              |          |         |           | U    |             |        | 20    | 06 - 20 | )12       |          |     | J |
| Tiver     | Name          | R            | ace Entr | ies Sin | ce 2000   | F    | odiums      |        | % P   | odium   | s for Rad | e Starts | s 🛊 | - |
| Michael S | chumach       | er           |          |         | 1         | 61   |             | 84     | 4     |         | 52        | 17%      |     |   |
| Lewis Ha  | milton        |              | 91       |         |           |      | 42          | 46,15% |       |         | E         |          |     |   |
| Sebastian | vettel        |              |          |         |           | 82   |             | 36     | 36 43 |         |           | 43.9     | 90% |   |
| Fernando  | Alonso        | 50           |          | 1       | 79        |      | 73          | 40.7   |       |         | 78%       |          |     |   |
| Felipe Ma | ssa           | <u>a</u> 15: |          | 55      |           | 33   | 21          |        |       | 21.3    | 29%       |          |     |   |
| Jenson B  | Jenson Button |              | 2        | 11      |           | 43   |             |        |       | 20.0    | 38%       | -        |     |   |