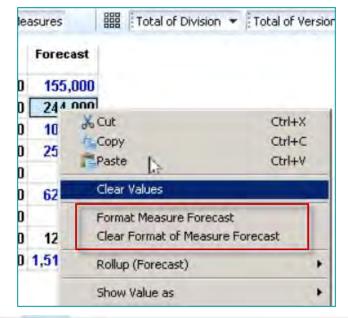

### 3. Formatting

| Number                                         | Format String:                               |
|------------------------------------------------|----------------------------------------------|
| Date/Time<br>Text<br>Percentage                | 0.000;-0.000                                 |
| Custom Decimal places: Use thousands delimiter | Samples: 1234 -1234<br>1234.000<br>-1234.000 |
| Simple Advanced                                | Samples                                      |