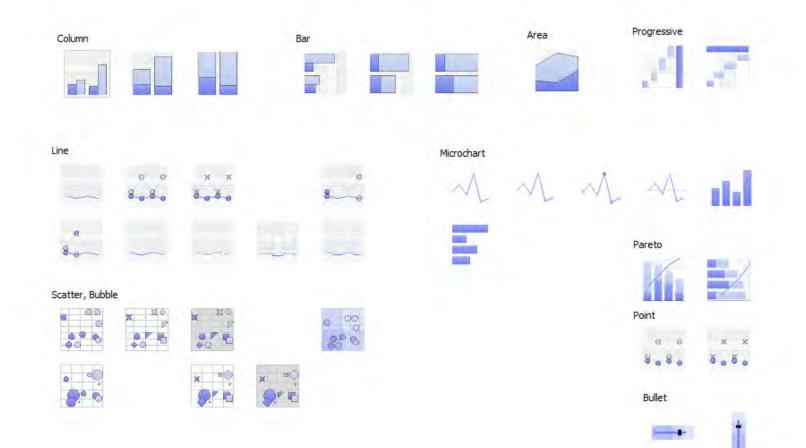

# What We Have

| Column      |          | Area             | Pie, Donut                         |
|-------------|----------|------------------|------------------------------------|
|             |          |                  |                                    |
|             | F - ad   |                  |                                    |
|             | AA AA    |                  | 0000                               |
| A A         | AA LA AA |                  | Alicrochart                        |
| AA          | AA AA    |                  |                                    |
| Bar         |          |                  |                                    |
|             |          | Line             | Pareto                             |
|             |          | - 8.8.0 č.č. 8.0 |                                    |
|             |          |                  | Point                              |
|             |          | N N JU JU        | 0 0 X X + +<br>8.8. 3.5. 5.5. 5.5. |
| AA          |          |                  | 8080 8080 8686 8686                |
|             |          |                  | Bullet                             |
|             | Scat     | ter, Bubble      |                                    |
| Progressive |          |                  |                                    |
|             |          |                  |                                    |
| 2.1         |          | 9°0 8°0 8°E 8°E  |                                    |