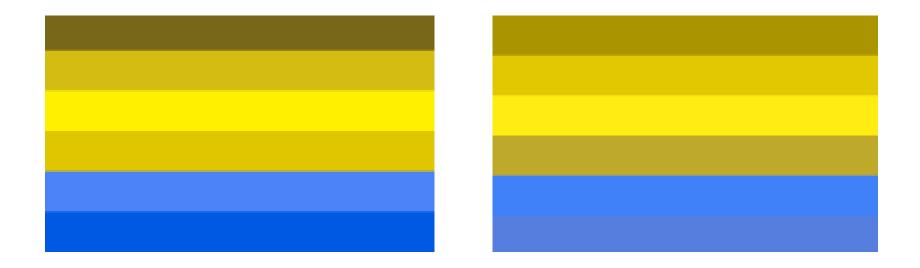

## **Colour blindness**

Protanopia Not able to see Red

Deuteranopia confuse blues and greens, greens and reds