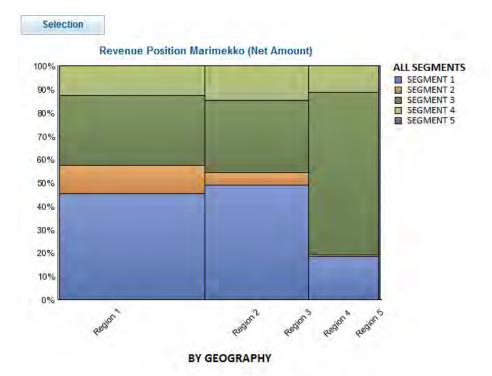

### Defined reporting standard – consistent look and feel

- Bar & line: Easily spot monthly, quarterly and yearly trends for more accurate forecasting
- Bubbles: Size of the bubble measures profitability
- Marimekko: Understand the proportional relationship