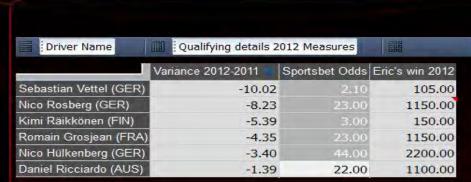

#### Predicted Winners 2012 GP

Nico Rosberg (\$1150 WIN) Sebastian Vettel (\$105 WIN)

Romain Grosjean (FRA)

-