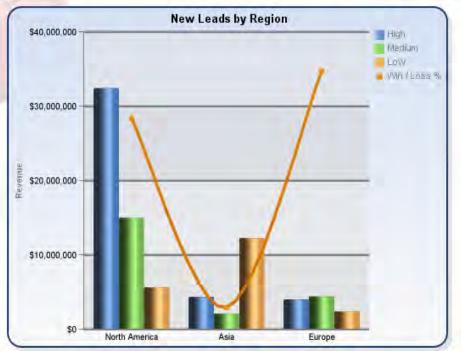

| Metrics      |              | North America |             |             | Europe      |             | Asia        |             |              |
|--------------|--------------|---------------|-------------|-------------|-------------|-------------|-------------|-------------|--------------|
| meuros       | High         | Medium        | Low         | High        | Medium      | Low         | High        | Medium      | Low          |
| Revenue      | \$32,494,049 | \$15,064,456  | \$5,735,082 | \$4,109,061 | \$4,477,486 | \$2,460,470 | \$4,429,959 | \$2,160,654 | \$12,334,095 |
| Growth %     | (3.1%)       | (17.5%)       | 5.1%        | 3.1%        | (7.9%)      | 50.3%       | 13.2%       | 16.8%       | (6.0%)       |
| Inquiry Rate | 27,9%        | 23.9%         | 17.2%       | 17.4%       | 13.9%       | 15.6%       | 20.5%       | 13.2%       | 21.6%        |
| Win / Loss % | 36.8%        | 23.0%         | 22.2%       | 40.1%       | 22.5%       | 54.1%       | 29.8%       | 24.4%       | 14.0%        |
| Market Share | 8.0%         | 4.2%          | 1.9%        | 2.4%        | 2.5%        | 6.6%        | 4.0%        | 2.8%        | 2.4%         |