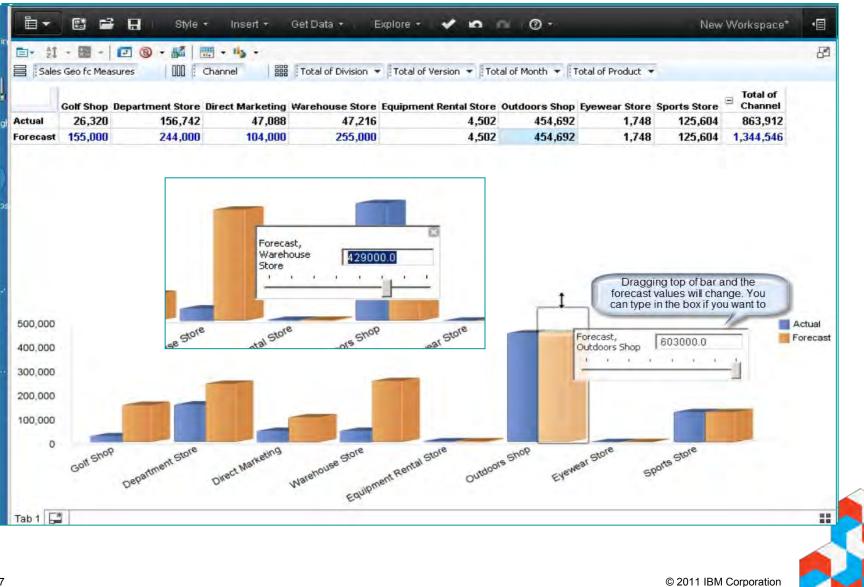

| 0.03         | 0.52                 |
| Outdoors Shop           | 12.72    | 15.29          | 12.47                                   | 8.50                                    | 3.66         | 52.63                |
| Eyewear Store           | 0.10     | 0.07           | 937777783                               | \$1155217                               | 0.04         | 0.20                 |
| Sports Store            | 4.47     | 4.69           | 1.57                                    | 1.26                                    | 2.55         | 14.54                |
| Total of Channel        | 29.68    | 30.26          | 16.99                                   | 11.58                                   | 11.50        | 100.00               |



## 2. Chart Interactivity for what if



### 3. Formatting





| Number                                         | Format String:                               |
|------------------------------------------------|----------------------------------------------|
| Date/Time<br>Text<br>Percentage                | 0.000;-0.000                                 |
| Custom Decimal places: Use thousands delimiter | Samples: 1234 -1234<br>1234.000<br>-1234.000 |
| Simple Advanced                                | Samples                                      |



## 4. Simplified Menus

| _    |  |
|------|--|
| <br> |  |
|      |  |

|