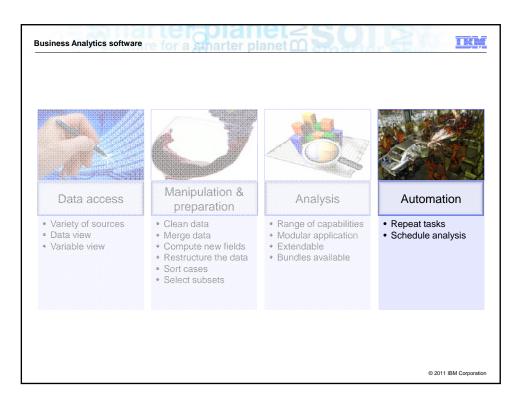

| am nappy with my current position.                                                                                         |                                                             |              |                    | 0     | 0              |