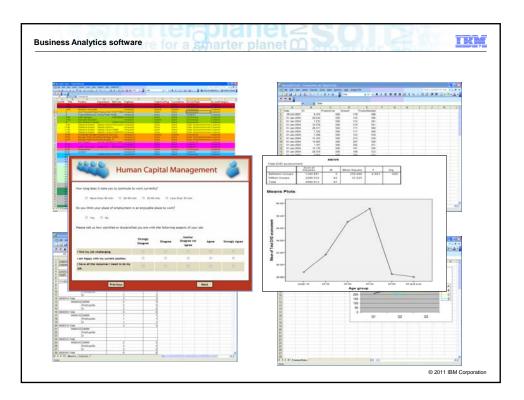

|       |                            |                          | ~              |              |                   |     |   |           |     |            |          |         |       |
|-------|----------------------------|--------------------------|----------------|--------------|-------------------|-----|---|-----------|-----|------------|----------|---------|-------|
| 115   | saction                    | hal dat                  | а              |              |                   |     |   |           |     |            |          |         |       |
|       |                            |                          |                |              |                   |     |   |           |     |            |          |         |       |
| -     |                            |                          |                |              |                   |     |   |           |     |            |          |         | 1 100 |
|       |                            |                          |                |              |                   |     |   |           |     |            |          |         | . 🗆 X |
|       | Elle Edit View             | Insert Format Io         | ols Data Winds | w Help Adobe | PDF               |     |   |           |     | Type a qui | estion f | or help | - # > |
| ED 1  |                            | 12 10-10-                | E + W          | Arial        | + 10 +            | BIU |   | 1 FFF   S | 4 % | 1 22 18    | (R)      | - Ce    | - A - |
|       | 10 N .                     |                          |                |              |                   |     |   |           |     |            |          |         |       |
| 1.000 | ES (10)                    |                          |                |              |                   |     |   |           |     |            |          |         |       |
| -     |                            | <ul> <li>Date</li> </ul> |                |              | -                 |     | 0 |           |     |            | _        | 10      |       |
| 1 1   | A late                     | B F                      | C              | D<br>Amount  | E<br>ProductNumbe | F   | G | н         | 1   | J          |          | К       | L     |
| 2     | 29-Oct-2001                | 9,374                    | foouctLine 500 |              |                   |     |   |           |     |            |          |         |       |
| 3     | 29-0ct-2001<br>01-Jan-2004 | 28,234                   | 500            |              |                   |     |   |           |     |            | -        |         |       |
| 4     | 01-Jan-2004                | 7.235                    | 500            |              |                   |     |   |           |     |            |          |         |       |
| 5     | 01-Jan-2004                | 33,478                   | 500            |              |                   |     |   |           |     |            |          |         |       |
| 6     | 01-Jan-2004                | 28,571                   | 500            |              |                   |     |   |           |     |            |          |         |       |
| 7     | 01-Jan-2004                | 7,720                    | 500            |              |                   |     |   |           |     |            |          |         |       |
| 8     | 01-Jan-2004                | 7,308                    | 500            |              |                   |     |   |           |     |            |          |         |       |
| 9     | 01-Jan-2004                | 15,163                   | 500            | 215          | 559               |     |   |           |     |            |          |         |       |
| 10    | 01-Jan-2004                | 14,024                   | 500            | 207          | 556               |     |   |           |     |            |          |         |       |
| 11    | 01-Jan-2004                | 1,197                    | 500            | 202          | 551               |     |   |           |     |            |          |         |       |
| 12    | 01-Jan-2004                | 12,176                   | 500            | 161          | 540               |     |   |           |     |            |          |         |       |
| 13    | 01-Jan-2004                | 28,559                   | 500            |              |                   |     |   |           |     |            |          |         |       |
| 14    | 01-Jan-2004                | 3,954                    | 500            |              |                   |     |   |           |     |            |          |         |       |
| 15    | 01-Jan-2004                | 36,775                   | 500            |              |                   |     |   |           |     |            |          |         |       |
| 16    | 01-Jan-2004                | 29,287                   | 500            |              | 514               |     |   |           |     |            |          |         |       |
| 17    | 01-Jan-2004                | 383                      | 500<br>500     |              |                   |     |   |           |     |            |          |         |       |
| 18    | 01-Jan-2004<br>01-Jan-2004 | 31,764 35,997            | 400            |              |                   |     |   |           |     |            |          |         |       |
| 20    | 01-Jan-2004<br>01-Jan-2004 | 1,011                    | 400            |              |                   |     |   |           |     |            |          |         |       |
| 21    | 01-Jan-2004                | 37,989                   | 400            |              |                   |     |   |           |     |            | -        |         |       |
| 22    | 01-Jan-2004                | 37,937                   | 400            |              |                   |     |   |           |     |            |          |         |       |
| 23    | 01-Jan-2004                | 25.679                   | 400            |              |                   |     |   |           |     |            |          |         |       |
| 24    | 01-Jan-2004                | 30,856                   | 400            |              |                   |     |   |           |     |            |          |         |       |
| 25    | 01-Jan-2004                | 17,359                   | 400            | 126          | 470               |     |   |           |     |            |          |         |       |
| 26    | 01-Jan-2004                | 31,909                   | 400            | 141          | 441               |     |   |           |     |            |          |         |       |
| 27    | 01-Jan-2004                | 35,822                   | 400            | 148          | 436               |     |   |           |     |            |          |         |       |
| 28    | 01-Jan-2004                | 22,416                   | 400            | 146          | 433               |     |   |           |     |            |          |         |       |
|       | + H Transact               | ions/                    |                |              |                   |     |   |           |     |            | -        |         | 181   |
| Rendy |                            |                          |                |              |                   |     |   |           |     |            |          |         |       |

| porting                        |                     |               |             |             |    |   |       |            |                |            |
|--------------------------------|---------------------|---------------|-------------|-------------|----|---|-------|------------|----------------|------------|
| porting                        |                     |               |             |             |    |   |       |            |                |            |
|                                |                     |               |             |             |    |   |       |            |                |            |
| Microsoft Excel - Cu           | tomar als           |               |             |             |    |   |       |            |                |            |
| is) He got yew ins             |                     | -             | Addies Bank |             |    | - |       | The second | eventine has b | ep # :     |
|                                |                     |               |             |             |    |   |       |            |                |            |
|                                | $\Sigma = 2 + 2 + $ | 21 W BA       | Tal         | • 10 • B    | ΥÜ |   | 图 5 % | • - 68     | 新聞田            | • St • A • |
| 12.12.12                       |                     |               |             |             |    |   |       |            |                |            |
| A5 •                           | 🔬 OrgID             |               |             |             |    |   |       |            |                |            |
| A                              | В                   | С             | D           | E           | F  | G | н     | 31         | J              | K          |
| 1 OrgActiveFlag                |                     | 2             |             |             |    |   |       |            |                |            |
| 2 OrgName<br>3                 | (Al)                | -             |             |             |    |   |       |            |                |            |
| 4 Count of PostCode            |                     | CurrentUser - | 1           | -           |    |   |       |            |                |            |
|                                |                     | Active        | Inactive    | Grand Total |    |   |       |            |                |            |
| 6 5114637                      |                     | 1             |             | 1           |    |   |       |            |                |            |
| 7 5114637 Total                |                     | 1             |             | 1           |    |   |       |            |                |            |
|                                | AU0503EOMR          |               |             |             |    |   |       |            |                |            |
| 9                              | D8066               | 1             |             | 1           |    |   |       |            |                |            |
| 10                             | PreScpsSis          | 1             |             | 1           |    |   |       |            |                |            |
| 11                             | U                   | 1             |             | 1           |    |   |       |            |                |            |
| 12 6000019 Total<br>13 6000204 | Daose               | 3             |             | 3           |    |   |       |            |                |            |
| 13 6000204<br>14               | PreScpsSis          | 2             |             | 2           |    |   |       |            |                |            |
| 15                             | U                   | 2             |             | 2           |    |   |       |            |                |            |
| 16 6000204 Total               | 0                   | 6             |             | 6           |    |   |       |            |                |            |
| 17 6000310                     |                     | 1             |             | 1           |    |   |       |            |                |            |
| 18                             | PreScpsSls          | 1             |             | 1           |    |   |       |            |                |            |
| 19                             | U                   | 1             |             | 1           |    |   |       |            |                |            |
| 20 6000310 Total               |                     | 3             |             | 3           |    |   |       |            |                |            |
| 21 6000333<br>22               | D8066<br>PreScpsSis | -             |             |             |    |   |       |            |                |            |
| 22                             | U                   |               |             |             |    |   |       |            |                |            |
| 24 6000333 Total               | 0                   |               |             | -           |    |   |       |            |                |            |
| 25 6000345                     | D8066               | 2             |             | 2           |    |   |       |            |                |            |
| 26                             | PreScpsSis          | 2             |             | 2           |    |   |       |            |                |            |
| 27                             | U                   | 2             |             | 2           |    |   |       |            |                |            |
| 28 6000345 Total               |                     | 6             |             | 6           | (  |   |       |            |                | 1          |
| H ( ) H Sheet1 / G             | istomer /           |               |             |             |    |   |       |            |                |            |

| Human Capital Management         How long does it take you to commute to work currently?         More than 90 min       60-90 min       Less than 30 min         Do you think your place of employment is an enjoyable place to work?         Yes       No         Please tell us how satisfied or dissatisfied you are with the following aspects of your job.         Strongly Disagree       Neither Disagree nor Agree       Strongly Agree         I find my job challenging.       O       O       O         I am happy with my current position.       O       O       O                                                                                                                                                                                                                                                                                                                                                                                                                                                                                                                                                                                                                                                                                                                                                                                                                                                                                                                                                                                                                                                                                                                                                            |                                                                                                                            |                                                             |              |                    |       |                |
|--------------------------------------------------------------------------------------------------------------------------------------------------------------------------------------------------------------------------------------------------------------------------------------------------------------------------------------------------------------------------------------------------------------------------------------------------------------------------------------------------------------------------------------------------------------------------------------------------------------------------------------------------------------------------------------------------------------------------------------------------------------------------------------------------------------------------------------------------------------------------------------------------------------------------------------------------------------------------------------------------------------------------------------------------------------------------------------------------------------------------------------------------------------------------------------------------------------------------------------------------------------------------------------------------------------------------------------------------------------------------------------------------------------------------------------------------------------------------------------------------------------------------------------------------------------------------------------------------------------------------------------------------------------------------------------------------------------------------------------------|----------------------------------------------------------------------------------------------------------------------------|-------------------------------------------------------------|--------------|--------------------|-------|----------------|
| <ul> <li>More than 90 min</li> <li>60-90 min</li> <li>30-60 min</li> <li>Less than 30 min</li> <li>Do you think your place of employment is an enjoyable place to work?</li> <li>Yes</li> <li>No</li> <li>Please tell us how satisfied or dissatisfied you are with the following aspects of your job.</li> <li>Strongly Disagree Nether Disagree nor Agree</li> <li>I find my job challenging.</li> <li>O</li> <li>O<!--</th--><th>Hur</th><th>man Ca</th><th>pital M</th><th>lanager</th><th>nent</th><th>2</th></li></ul> | Hur                                                                                                                        | man Ca                                                      | pital M      | lanager            | nent  | 2              |
| Disagree         Disagree         Disagree         Agree Agree         Strongly Agre           I find my job challenging.         O         O         O         O         O         O         O         O         O         O         O         O         O         O         O         O         O         O         O         O         O         O         O         O         O         O         O         O         O         O         O         O         O         O         O         O         O         O         O         O         O         O         O         O         O         O         O         O         O         O         O         O         O         O         O         O         O         O         O         O         O         O         O         O         O         O         O         O         O         O         O         O         O         O         O         O         O         O         O         O         O         O         O         O         O         O         O         O         O         O         O         O         O         O         O         O <t< th=""><th><ul> <li>More than 90 min</li> <li>60-1</li> <li>Go you think your place of employment</li> <li>Yes</li> <li>No</li> </ul></th><th>90 min O 30-66<br/>nt is an enjoyable<br/>tisfied you are wit</th><th>) min O Less</th><th>aspects of your jo</th><th>sb.</th><th></th></t<>                                                                                                                                                                                                                                                                                                                    | <ul> <li>More than 90 min</li> <li>60-1</li> <li>Go you think your place of employment</li> <li>Yes</li> <li>No</li> </ul> | 90 min O 30-66<br>nt is an enjoyable<br>tisfied you are wit | ) min O Less | aspects of your jo | sb.   |                |
| I am happy with my current position. O O O O O O I I have all the resources I need to do my                                                                                                                                                                                                                                                                                                                                                                                                                                                                                                                                                                                                                                                                                                                                                                                                                                                                                                                                                                                                                                                                                                                                                                                                                                                                                                                                                                                                                                                                                                                                                                                                                                                |                                                                                                                            |                                                             | Disagree     | Disagree nor       | Agree | Strongly Agree |
| I have all the resources I need to do my                                                                                                                                                                                                                                                                                                                                                                                                                                                                                                                                                                                                                                                                                                                                                                                                                                                                                                                                                                                                                                                                                                                                                                                                                                                                                                                                                                                                                                                                                                                                                                                                                                                                                                   | I find my job challenging.                                                                                                 | 0                                                           | 0            | 0                  | 0     | 0              |
|                                                                                                                                                                                                                                                                                                                                                                                                                                                                                                                                                                                                                                                                                                                                                                                                                                                                                                                                                                                                                                                                                                                                                                                                                                                                                                                                                                                                                                                                                                                                                                                                                                                                                                                                            | I are barren with my surrent position                                                                                      | 0                                                           | 0            | 0                  | 0     | 0              |
| Job.                                                                                                                                                                                                                                                                                                                                                                                                                                                                                                                                                                                                                                                                                                                                                                                                                                                                                                                                                                                                                                                                                                                                                                                                                                                                                                                                                                                                                                                                                                                                                                                                                                                                                                                                       | am nappy with my current position.                                                                                         |                                                             |              |                    | 0     | 0              |