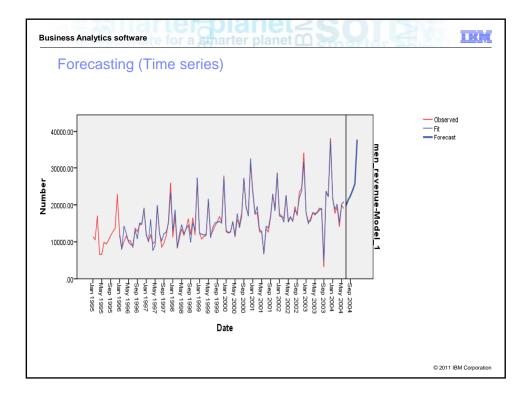

| am nappy with my current position.                                                                                         |                                                             |              |                    | 0     | 0              |