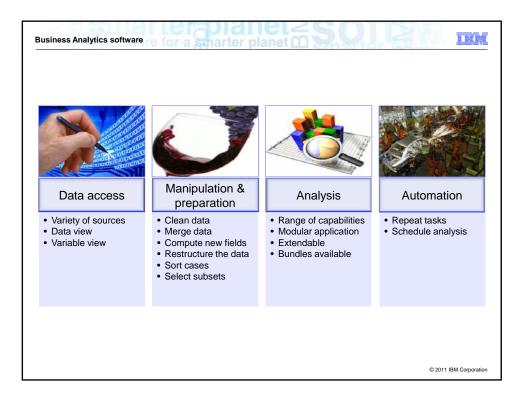

| am nappy with my current position.                                                                                         |                                                             |              |                    | 0     | 0              |