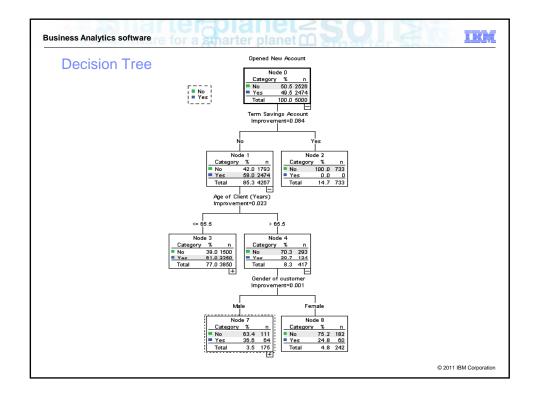

| am nappy with my current position.                                                                                         |                                                             |              |                    | 0     | 0              |