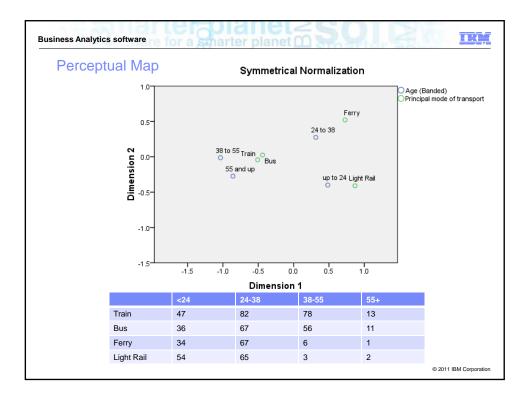

| am nappy with my current position.                                                                                         |                                                             |              |                    | 0     | 0              |