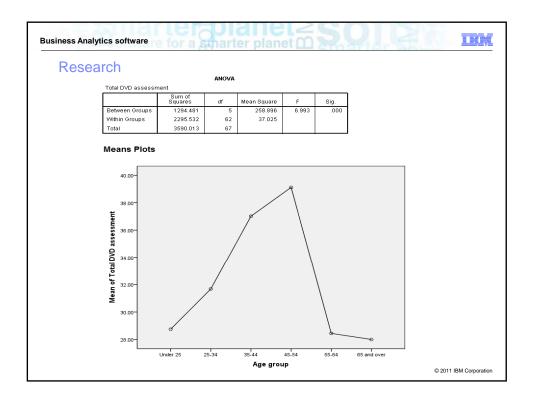

|       |                            |                          | ~              |              |                   |     |   |           |     |            |          |         |       |
|-------|----------------------------|--------------------------|----------------|--------------|-------------------|-----|---|-----------|-----|------------|----------|---------|-------|
| 115   | saction                    | hal dat                  | а              |              |                   |     |   |           |     |            |          |         |       |
|       |                            |                          |                |              |                   |     |   |           |     |            |          |         |       |
| -     |                            |                          |                |              |                   |     |   |           |     |            |          |         | 1 100 |
|       |                            |                          |                |              |                   |     |   |           |     |            |          |         | . 🗆 X |
|       | Elle Edit View             | Insert Format Io         | ols Data Winds | w Help Adobe | PDF               |     |   |           |     | Type a qui | estion f | or help | - # > |
| ED 1  |                            | 12 10-10-                | E + W          | Arial        | + 10 +            | BIU |   | 1 FFF   S | 4 % | 1 22 18    | (R)      | - Ce    | - A - |
|       | 10 N .                     |                          |                |              |                   |     |   |           |     |            |          |         |       |
| 1.000 | ES (10)                    |                          |                |              |                   |     |   |           |     |            |          |         |       |
| -     |                            | <ul> <li>Date</li> </ul> |                |              | -                 |     | 0 |           |     |            | _        | 10      |       |
| 1 1   | A late                     | B F                      | C              | D<br>Amount  | E<br>ProductNumbe | F   | G | н         | 1   | J          |          | К       | L     |
| 2     | 29-Oct-2001                | 9,374                    | foouctLine 500 |              |                   |     |   |           |     |            |          |         |       |
| 3     | 29-0ct-2001<br>01-Jan-2004 | 28,234                   | 500            |              |                   |     |   |           |     |            | -        |         |       |
| 4     | 01-Jan-2004                | 7.235                    | 500            |              |                   |     |   |           |     |            |          |         |       |
| 5     | 01-Jan-2004                | 33,478                   | 500            |              |                   |     |   |           |     |            |          |         |       |
| 6     | 01-Jan-2004                | 28,571                   | 500            |              |                   |     |   |           |     |            |          |         |       |
| 7     | 01-Jan-2004                | 7,720                    | 500            |              |                   |     |   |           |     |            |          |         |       |
| 8     | 01-Jan-2004                | 7,308                    | 500            |              |                   |     |   |           |     |            |          |         |       |
| 9     | 01-Jan-2004                | 15,163                   | 500            | 215          | 559               |     |   |           |     |            |          |         |       |
| 10    | 01-Jan-2004                | 14,024                   | 500            | 207          | 556               |     |   |           |     |            |          |         |       |
| 11    | 01-Jan-2004                | 1,197                    | 500            | 202          | 551               |     |   |           |     |            |          |         |       |
| 12    | 01-Jan-2004                | 12,176                   | 500            | 161          | 540               |     |   |           |     |            |          |         |       |
| 13    | 01-Jan-2004                | 28,559                   | 500            |              |                   |     |   |           |     |            |          |         |       |
| 14    | 01-Jan-2004                | 3,954                    | 500            |              |                   |     |   |           |     |            |          |         |       |
| 15    | 01-Jan-2004                | 36,775                   | 500            |              |                   |     |   |           |     |            |          |         |       |
| 16    | 01-Jan-2004                | 29,287                   | 500            |              | 514               |     |   |           |     |            |          |         |       |
| 17    | 01-Jan-2004                | 383                      | 500<br>500     |              |                   |     |   |           |     |            |          |         |       |
| 18    | 01-Jan-2004<br>01-Jan-2004 | 31,764 35,997            | 400            |              |                   |     |   |           |     |            |          |         |       |
| 20    | 01-Jan-2004<br>01-Jan-2004 | 1,011                    | 400            |              |                   |     |   |           |     |            |          |         |       |
| 21    | 01-Jan-2004                | 37,989                   | 400            |              |                   |     |   |           |     |            | -        |         |       |
| 22    | 01-Jan-2004                | 37,937                   | 400            |              |                   |     |   |           |     |            |          |         |       |
| 23    | 01-Jan-2004                | 25.679                   | 400            |              |                   |     |   |           |     |            |          |         |       |
| 24    | 01-Jan-2004                | 30,856                   | 400            |              |                   |     |   |           |     |            |          |         |       |
| 25    | 01-Jan-2004                | 17,359                   | 400            | 126          | 470               |     |   |           |     |            |          |         |       |
| 26    | 01-Jan-2004                | 31,909                   | 400            | 141          | 441               |     |   |           |     |            |          |         |       |
| 27    | 01-Jan-2004                | 35,822                   | 400            | 148          | 436               |     |   |           |     |            |          |         |       |
| 28    | 01-Jan-2004                | 22,416                   | 400            | 146          | 433               |     |   |           |     |            |          |         |       |
|       | + H Transact               | ions/                    |                |              |                   |     |   |           |     |            | -        |         | 181   |
| Rendy |                            |                          |                |              |                   |     |   |           |     |            |          |         |       |