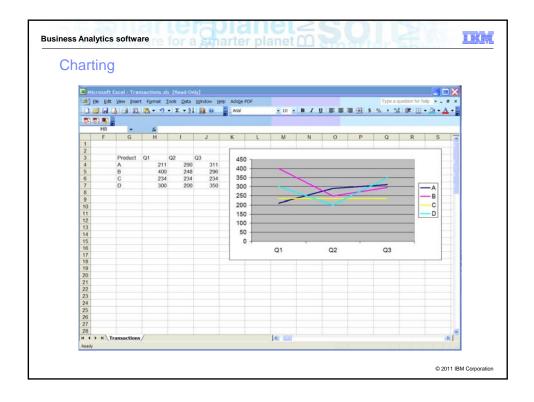

|       |                            |                          | ~              |              |                   |     |   |           |     |            |          |         |       |
|-------|----------------------------|--------------------------|----------------|--------------|-------------------|-----|---|-----------|-----|------------|----------|---------|-------|
| 115   | saction                    | hal dat                  | а              |              |                   |     |   |           |     |            |          |         |       |
|       |                            |                          |                |              |                   |     |   |           |     |            |          |         |       |
| -     |                            |                          |                |              |                   |     |   |           |     |            |          |         | 1 100 |
|       |                            |                          |                |              |                   |     |   |           |     |            |          |         | . 🗆 X |
|       | Elle Edit View             | Insert Format Io         | ols Data Winds | w Help Adobe | PDF               |     |   |           |     | Type a qui | estion f | or help | - # > |
| ED 1  |                            | 12 10-10-                | E + W          | Arial        | + 10 +            | BIU |   | 1 FFF   S | 4 % | 1 22 18    | (R)      | - Ce    | - A - |
|       | 10 N .                     |                          |                |              |                   |     |   |           |     |            |          |         |       |
| 1.000 | ES (10)                    |                          |                |              |                   |     |   |           |     |            |          |         |       |
| -     |                            | <ul> <li>Date</li> </ul> |                |              | -                 |     | 0 |           |     |            | _        | 10      |       |
| 1 1   | A late                     | B F                      | C              | D<br>Amount  | E<br>ProductNumbe | F   | G | н         | 1   | J          |          | К       | L     |
| 2     | 29-Oct-2001                | 9,374                    | foouctLine 500 |              |                   |     |   |           |     |            |          |         |       |
| 3     | 29-0ct-2001<br>01-Jan-2004 | 28,234                   | 500            |              |                   |     |   |           |     |            | -        |         |       |
| 4     | 01-Jan-2004                | 7.235                    | 500            |              |                   |     |   |           |     |            |          |         |       |
| 5     | 01-Jan-2004                | 33,478                   | 500            |              |                   |     |   |           |     |            |          |         |       |
| 6     | 01-Jan-2004                | 28,571                   | 500            |              |                   |     |   |           |     |            |          |         |       |
| 7     | 01-Jan-2004                | 7,720                    | 500            |              |                   |     |   |           |     |            |          |         |       |
| 8     | 01-Jan-2004                | 7,308                    | 500            |              |                   |     |   |           |     |            |          |         |       |
| 9     | 01-Jan-2004                | 15,163                   | 500            | 215          | 559               |     |   |           |     |            |          |         |       |
| 10    | 01-Jan-2004                | 14,024                   | 500            | 207          | 556               |     |   |           |     |            |          |         |       |
| 11    | 01-Jan-2004                | 1,197                    | 500            | 202          | 551               |     |   |           |     |            |          |         |       |
| 12    | 01-Jan-2004                | 12,176                   | 500            | 161          | 540               |     |   |           |     |            |          |         |       |
| 13    | 01-Jan-2004                | 28,559                   | 500            |              |                   |     |   |           |     |            |          |         |       |
| 14    | 01-Jan-2004                | 3,954                    | 500            |              |                   |     |   |           |     |            |          |         |       |
| 15    | 01-Jan-2004                | 36,775                   | 500            |              |                   |     |   |           |     |            |          |         |       |
| 16    | 01-Jan-2004                | 29,287                   | 500            |              | 514               |     |   |           |     |            |          |         |       |
| 17    | 01-Jan-2004                | 383                      | 500<br>500     |              |                   |     |   |           |     |            |          |         |       |
| 18    | 01-Jan-2004<br>01-Jan-2004 | 31,764 35,997            | 400            |              |                   |     |   |           |     |            |          |         |       |
| 20    | 01-Jan-2004<br>01-Jan-2004 | 1,011                    | 400            |              |                   |     |   |           |     |            |          |         |       |
| 21    | 01-Jan-2004                | 37,989                   | 400            |              |                   |     |   |           |     |            | -        |         |       |
| 22    | 01-Jan-2004                | 37,937                   | 400            |              |                   |     |   |           |     |            |          |         |       |
| 23    | 01-Jan-2004                | 25.679                   | 400            |              |                   |     |   |           |     |            |          |         |       |
| 24    | 01-Jan-2004                | 30,856                   | 400            |              |                   |     |   |           |     |            |          |         |       |
| 25    | 01-Jan-2004                | 17,359                   | 400            | 126          | 470               |     |   |           |     |            |          |         |       |
| 26    | 01-Jan-2004                | 31,909                   | 400            | 141          | 441               |     |   |           |     |            |          |         |       |
| 27    | 01-Jan-2004                | 35,822                   | 400            | 148          | 436               |     |   |           |     |            |          |         |       |
| 28    | 01-Jan-2004                | 22,416                   | 400            | 146          | 433               |     |   |           |     |            |          |         |       |
|       | + H Transact               | ions/                    |                |              |                   |     |   |           |     |            | -        |         | 181   |
| Rendy |                            |                          |                |              |                   |     |   |           |     |            |          |         |       |