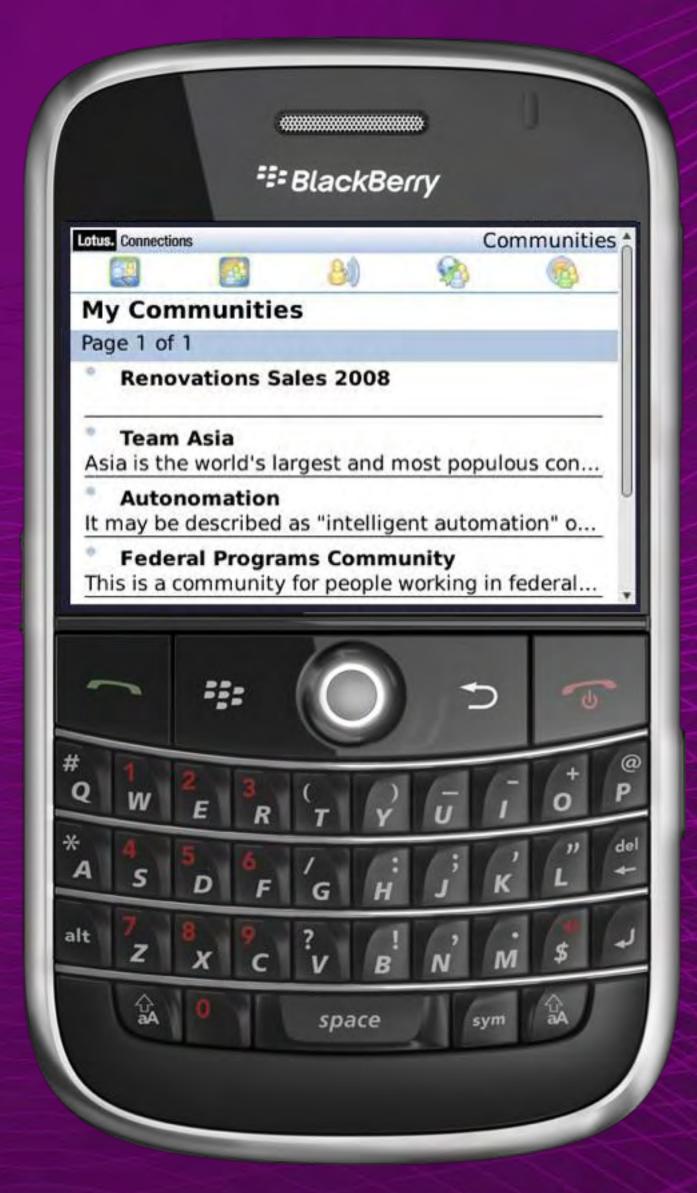

## Why Jasmine likes using Connections

#### **Jasmine Haj Technical Specialist**

Messaging & Collaboration • UCC • Social Software • Portal & Mashups • OnLine Services

Keeping in touch with others

Communities pages now tie everything together including wikis and file sharing!