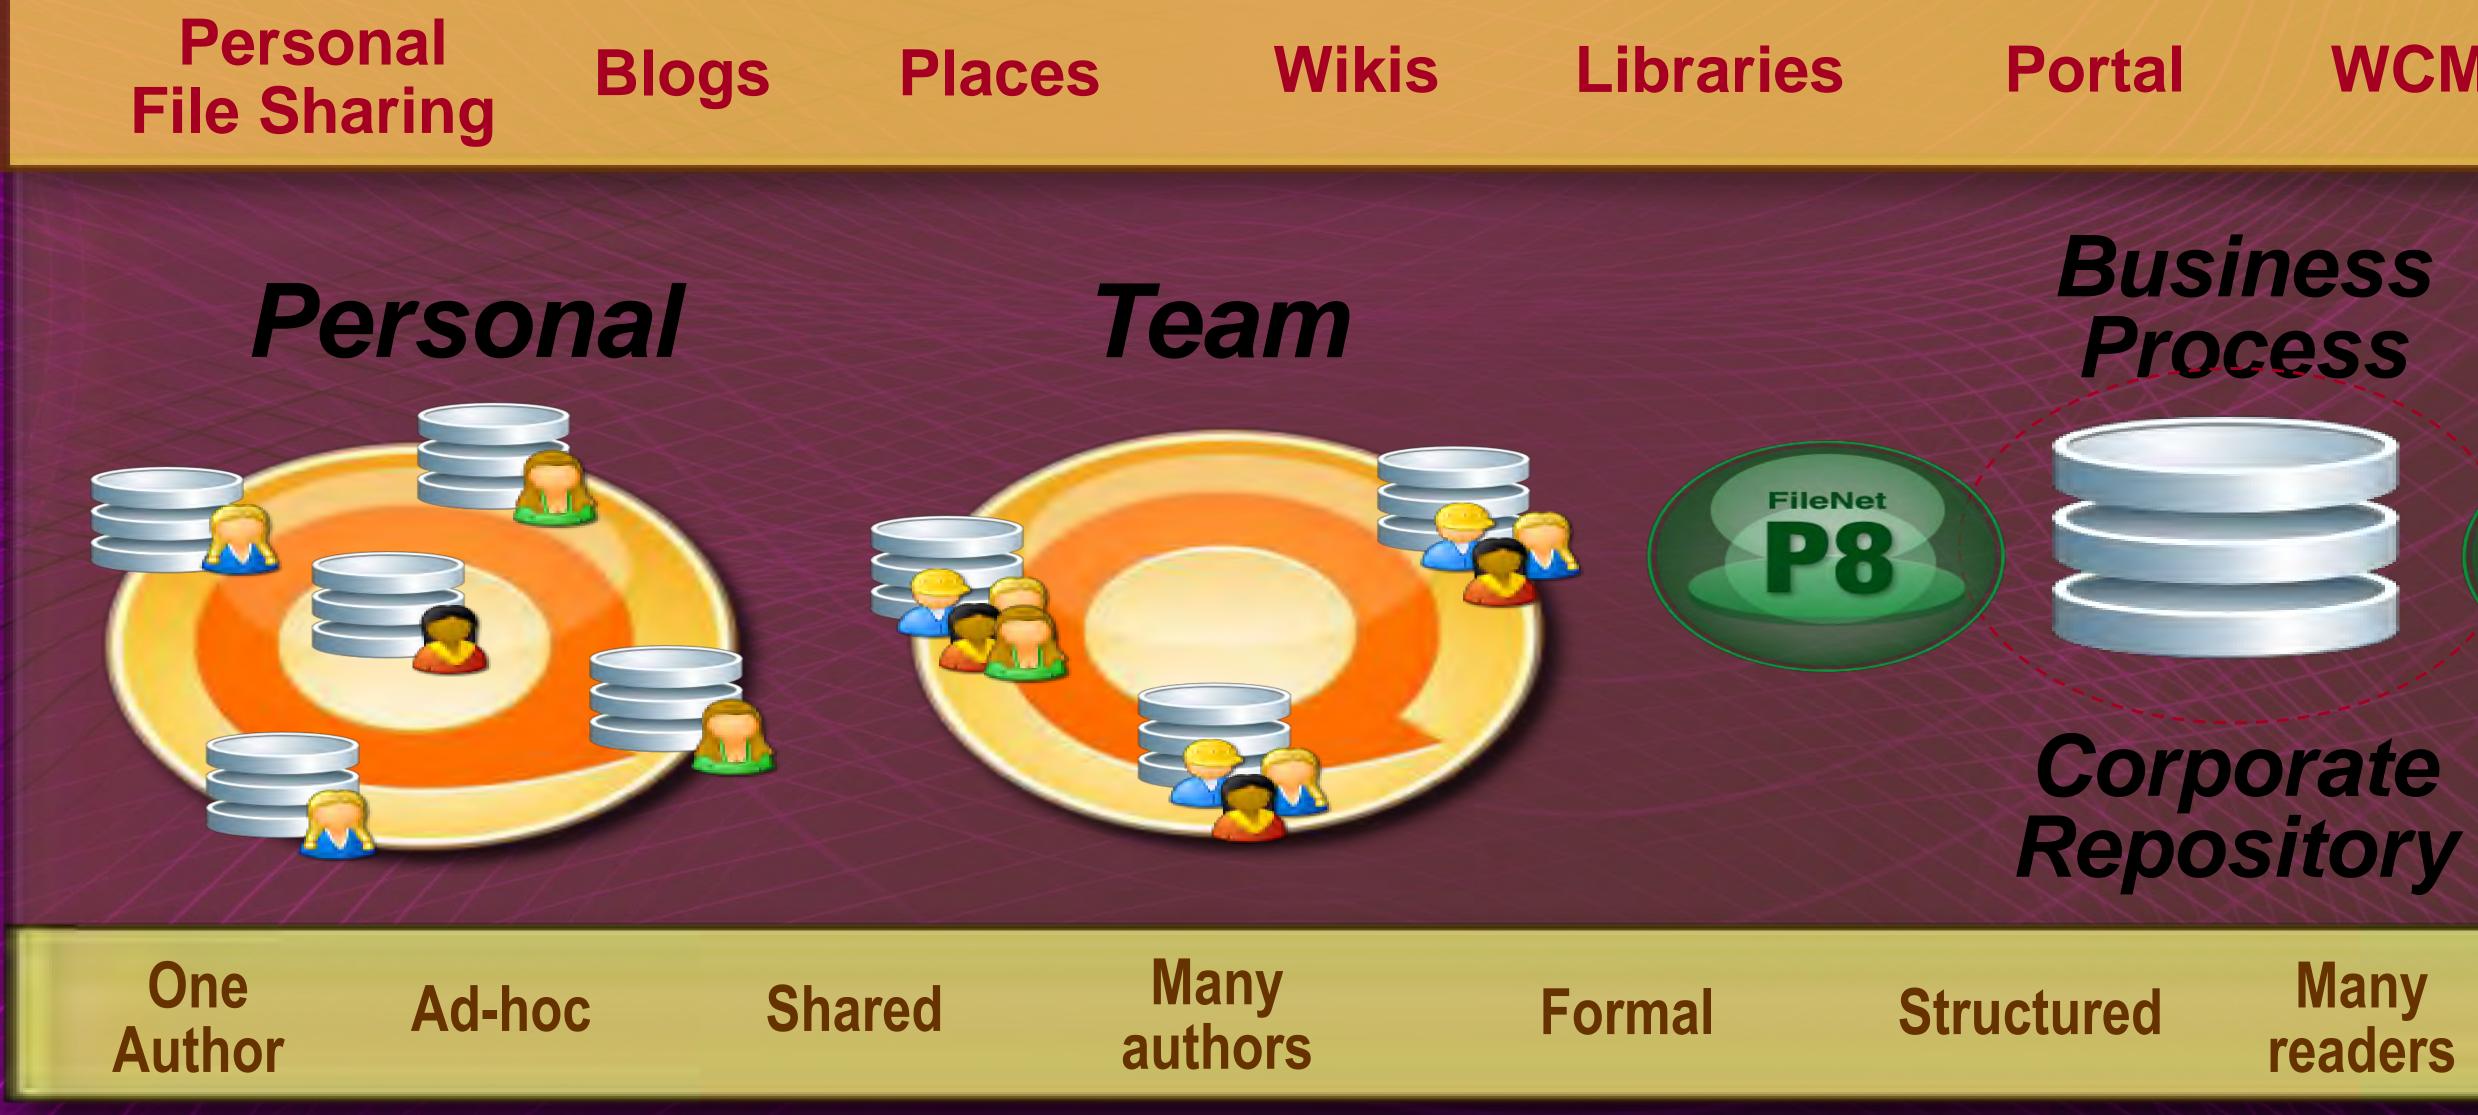

## Integrating Enterprise Document Services within Social Context

#### WCM ECM

**Protected** 