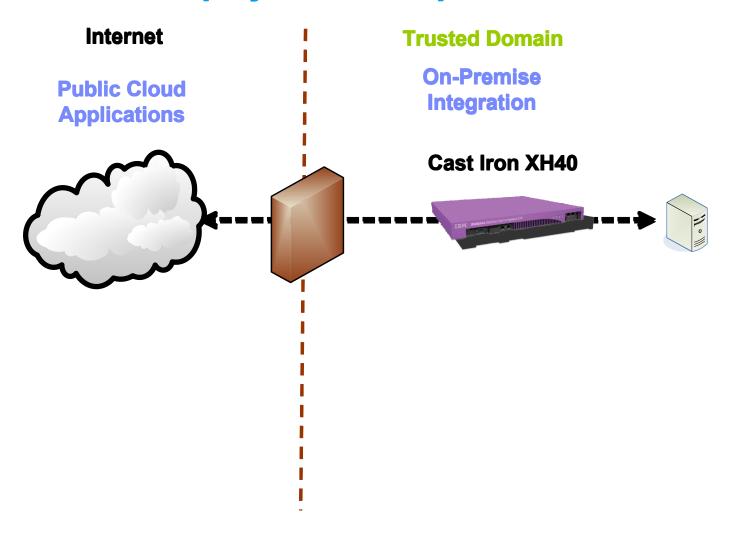

## **What is Websphere Cast Iron?**

# The Websphere Cast Iron product line

- IBM WebSphere DataPower Cast Iron Appliance XH40
  - Cast Iron Integration Platform on DataPower appliance hardware platform
  - Based on 9235 machine type; 9004 generation
- General Availability Now