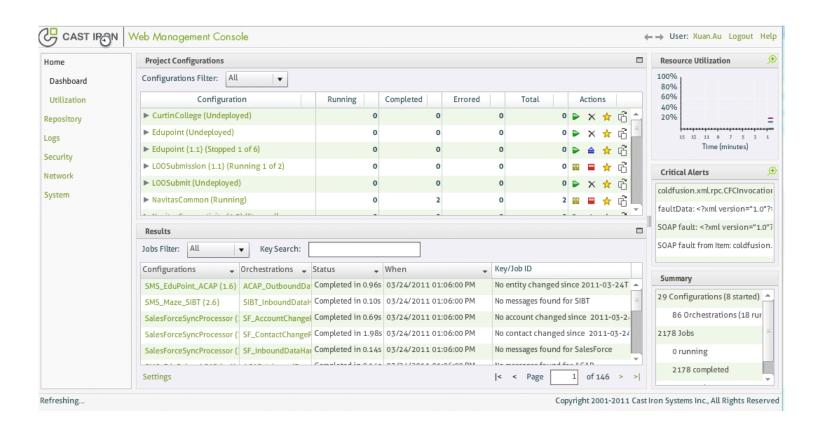

--|
| CALTEX                               | Flat file to Salesforce                               | Custom code         | 22                         |
| SAI GLOBAL INFORM. INSPIRE. IMPROVE. | Peoplesoft to Salesforce,<br>Peoplesoft to SQL Server | Informatica         | 30 & 8                     |
| Telecom                              | Oracle to Salesforce                                  | Custom code         | 26 & 15 & 12               |
| idp                                  | Salesforce to SQL Server                              | Business<br>Objects | 19                         |
| Anstralian<br>airExpress             | PeopleSoft to Salesforce                              | Oracle              | 10                         |



#### **Websphere Cast Iron Demo**





#### **WMC**





#### **TIPS**

































AmerisourceBergen SunTrust































**BRITISH AMERICAN** Товассо



**GENERAL DYNAMICS** 















Precise XOJET

























**WebSphere Cast Iron Cloud Integration** 



Speed & **Simplicity**