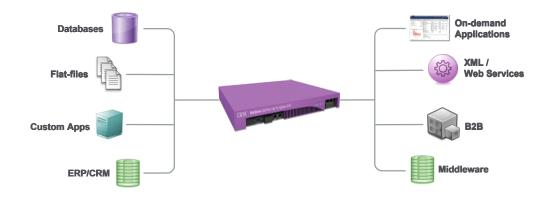

## **How does Websphere Cast Iron address these issues?**

Inbuilt connectors

- Real time look ups to meta data/database schemas
- Providing different form factors from cloud to on premise as well as cloud to cloud integration.

## **What is Websphere Cast Iron?**