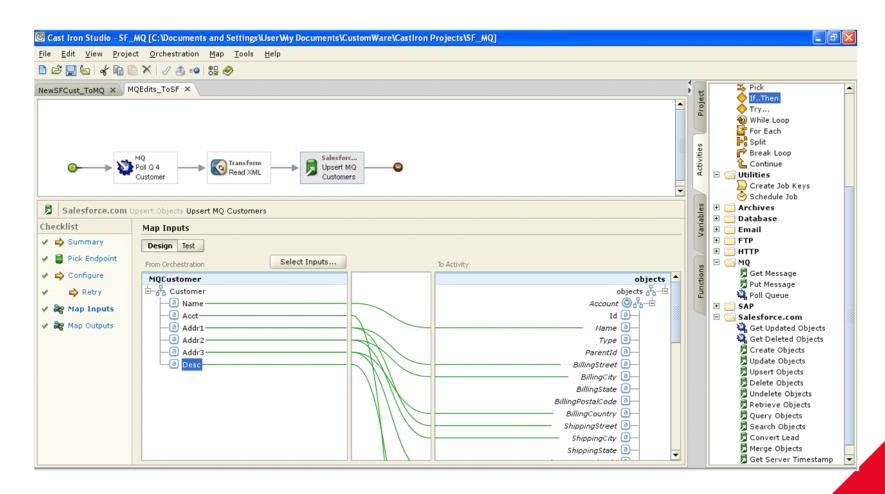

--------------------|
| CALTEX                               | Flat file to Salesforce                               | Custom code         | 22                         |
| SAI GLOBAL INFORM. INSPIRE. IMPROVE. | Peoplesoft to Salesforce,<br>Peoplesoft to SQL Server | Informatica         | 30 & 8                     |
| Telecom                              | Oracle to Salesforce                                  | Custom code         | 26 & 15 & 12               |
| idp                                  | Salesforce to SQL Server                              | Business<br>Objects | 19                         |
| Anstralian<br>airExpress             | PeopleSoft to Salesforce                              | Oracle              | 10                         |



#### **Websphere Cast Iron Demo**





#### **WMC**





#### **TIPS**

































AmerisourceBergen SunTrust































**BRITISH AMERICAN** Товассо



**GENERAL DYNAMICS** 















Precise XOJET

























**WebSphere Cast Iron Cloud Integration** 



Speed & **Simplicity**