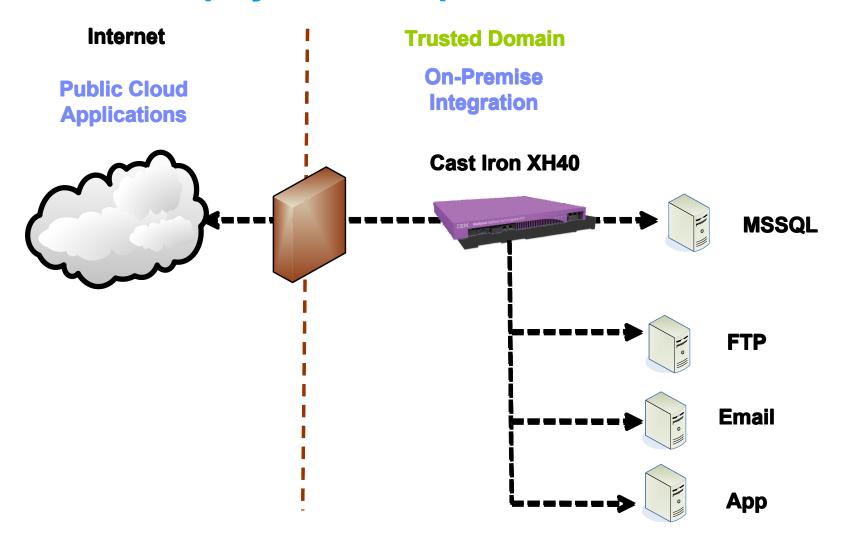

## **What does Websphere Cast Iron Offer?**

- The ability to **rapidly** deliver cloud integration projects in **days**.
- Leverage reusable process templates (TIPs) and uses a "configuration, not coding" approach.
- Thereby, achieving higher return on investment in SaaS projects.

# **What Websphere Cast Iron does**