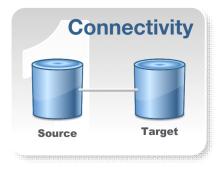

## **How does Websphere Cast Iron address these issues?**

Inbuilt connectors

- Real time look ups to meta data/database schemas
- Providing different form factors from cloud to on premise as well as cloud to cloud integration.

## **What is Websphere Cast Iron?**