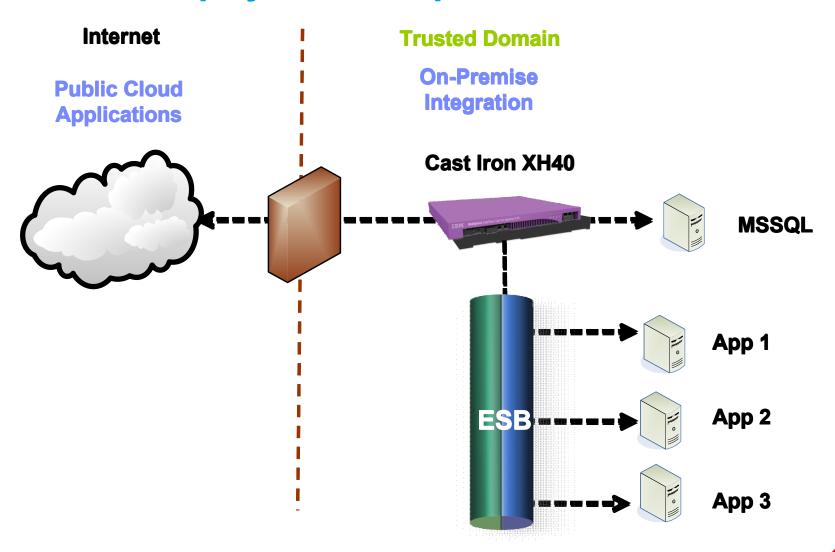

## **What does Websphere Cast Iron Offer?**

- The ability to **rapidly** deliver cloud integration projects in **days**.
- Leverage reusable process templates (TIPs) and uses a "configuration, not coding" approach.
- Thereby, achieving higher return on investment in SaaS projects.

# **What Websphere Cast Iron does**