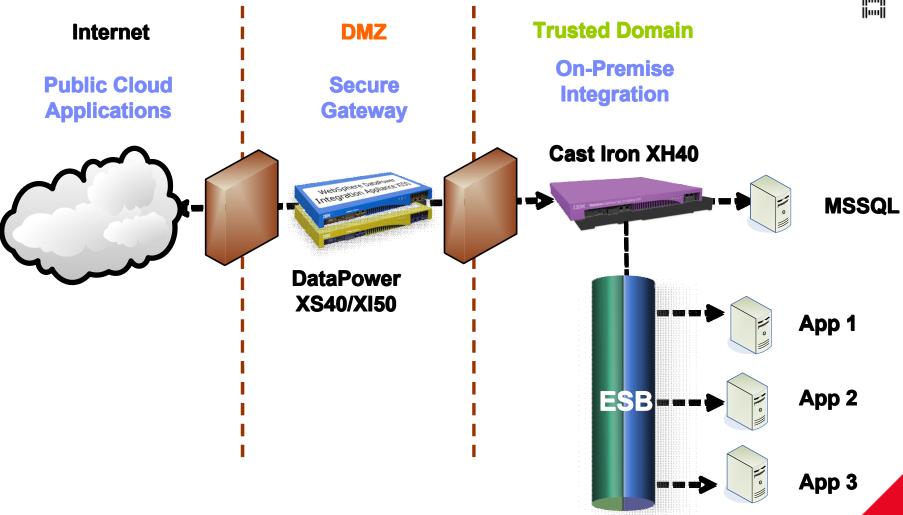

## **How does Websphere Cast Iron address these issues?**

Inbuilt connectors

- Real time look ups to meta data/database schemas
- Providing different form factors from cloud to on premise as well as cloud to cloud integration.

## **What is Websphere Cast Iron?**

# The Websphere Cast Iron product line

- IBM WebSphere DataPower Cast Iron Appliance XH40
  - Cast Iron Integration Platform on DataPower appliance hardware platform
  - Based on 9235 machine type; 9004 generation
- General Availability Now

## **What does Websphere Cast Iron Offer?**

- The ability to **rapidly** deliver cloud integration projects in **days**.
- Leverage reusable process templates (TIPs) and uses a "configuration, not coding" approach.
- Thereby, achieving higher return on investment in SaaS projects.

# **What Websphere Cast Iron does**