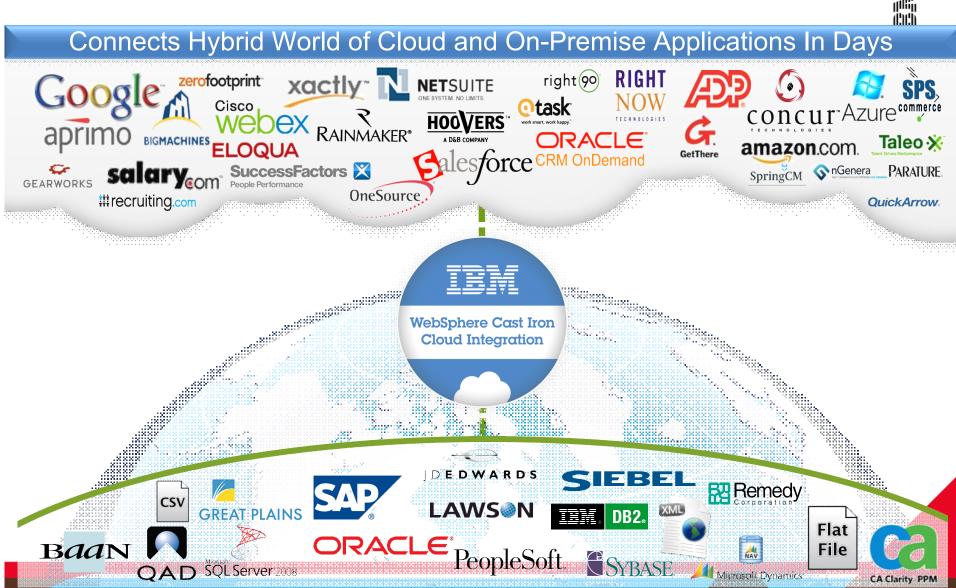

## **What does Websphere Cast Iron Offer?**

- The ability to **rapidly** deliver cloud integration projects in **days**.
- Leverage reusable process templates (TIPs) and uses a "configuration, not coding" approach.
- Thereby, achieving higher return on investment in SaaS projects.

# **What Websphere Cast Iron does**