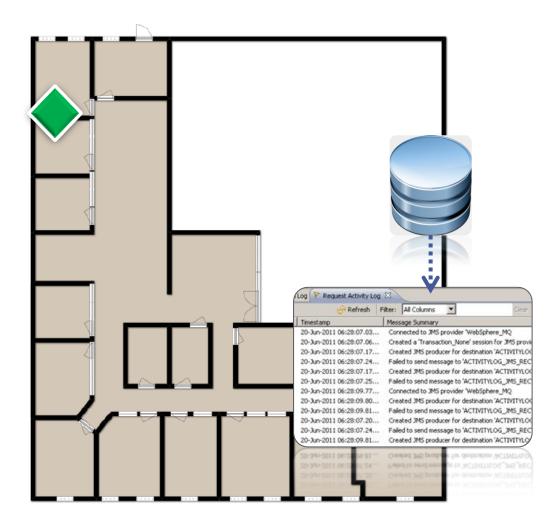

#### **GLINTECH**

20-Jun-2011 06:28:07.24... Falled to send message to 'ACTIVITYLOG\_IMS\_REC 20-Jun-2011 06:28:09.81... Created IMS producer for destination 'ACTIVITYLOG