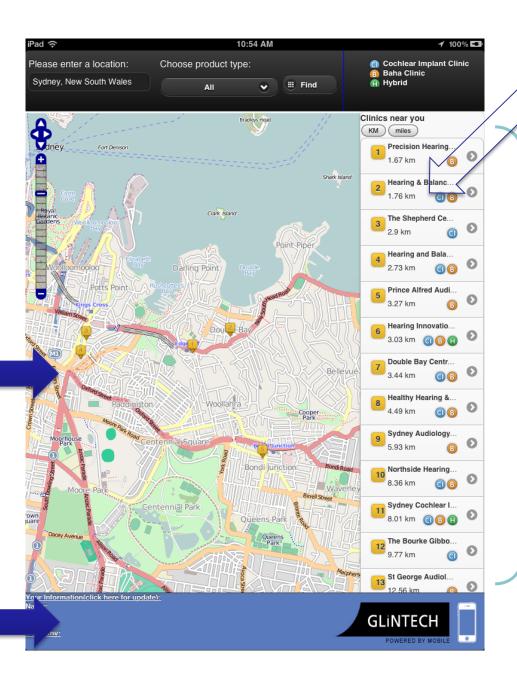

#### Find your ... business service

You know where they came from ◆ Where they were going ◆ Where did they end up ◆ When did they do this