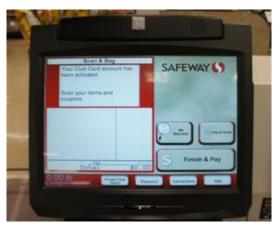

#### Enabling Self Service

| iPad 중 |          | 4:58 PM          | ⊕ 48% 💷 |
|--------|----------|------------------|---------|
|        |          | GLiNTECH Bank    | Item    |
|        |          | Login to Account |         |
|        | Email    |                  |         |
|        | Password |                  |         |
|        |          | LOGIN >          |         |
|        | APPLICA  | QUICK            |         |
| 1      | 2 3      | 4 5 6 7 8 9      | 0 🛛     |
|        |          |                  | return  |
|        |          |                  | return  |
| #+=    | undo     | . , ? ! ' "      | #+=     |
|        | ABC      | AE               | SC W    |