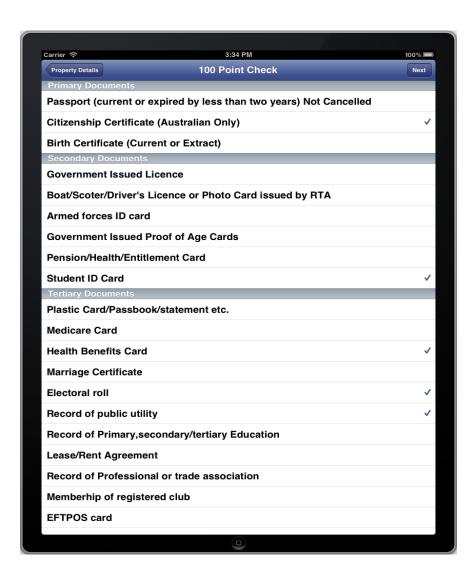

100 Point Checklist using iPad camera

Applications

Click & Collect

Claims

Registration

Booking

Many more