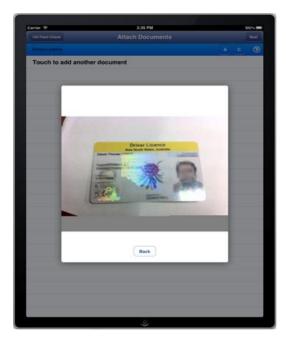

100 Point Checklist using iPad camera

Applications

Click & Collect

Claims

Registration

Booking

Many more