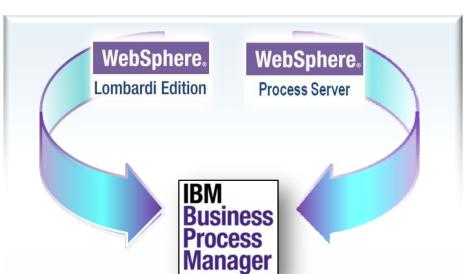

### **IBM Business Process Management in 2011**

### **IBM Business Process Manager 7.5**

**Process** Designer

#### Inherited from Lombardi

- BPMN Process **Modeling & Execution**
- Process Center
- Built-In Monitoring of BPMN processes
- Built-in reporting and scoreboards for process visibility
- Coaches for human task steps