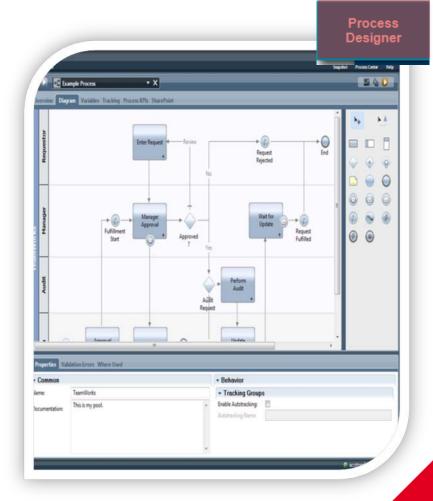

### **IBM Business Process Manager 7.5**

**Process** Designer

#### Formerly known as WebSphere **Integration Developer**

- Now integrated with Process Center
- Publish, version, and deploy as part of a process application
- Incorporate into Process Center "playbacks" for business visibility

# IBM BPM 7.5 – Highlights Better Business & IT Collaboration

Š

- Simplified, graphical Process Designer
  - Makes it easier for every team member to collaborate on process design and analysis
- Built-in playback feature
  - Allows teams to instantly step through and review the current process design by actually executing it with a single click
  - Even if it is not yet complete nothing to compile or install
  - Validate implementation faster
- Visualise version to version changes