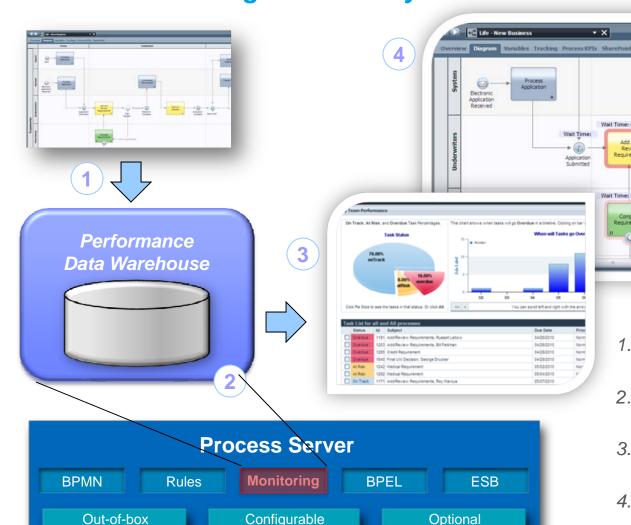

### IBM BPM 7.5 – Highlights **Built-in Monitoring for Visibility**

**Process Portal** 

2 0 L

Evaluation Complete

**Business Space** 

Microsoft Add-ons

1. Single BPMN model drives monitoring as well as execution

Trend over time

Wait Time:

Wait Time: 6d 16:33:18

2. Data analysis performed continuously on-the-fly

Wait Time: 4d 19:46:20

Requirements

Wait Time: 1d 21:27:00

- 3. Real-time visibility to tasks, SLAs in jeopardy
- 4. Visualize "hot spots" on diagram and drill down for insights