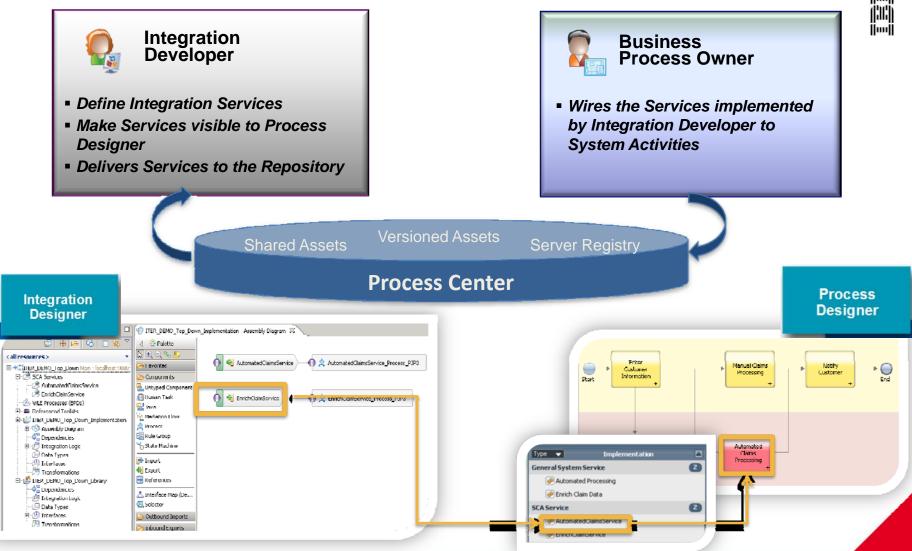

# IBM BPM 7.5 – Demonstration Bottom-Up – IT Led Service Development

- IBM BPM Introduction
- IBM BPM 7.5 Highlights
- Demonstration IBM BPM 7.5