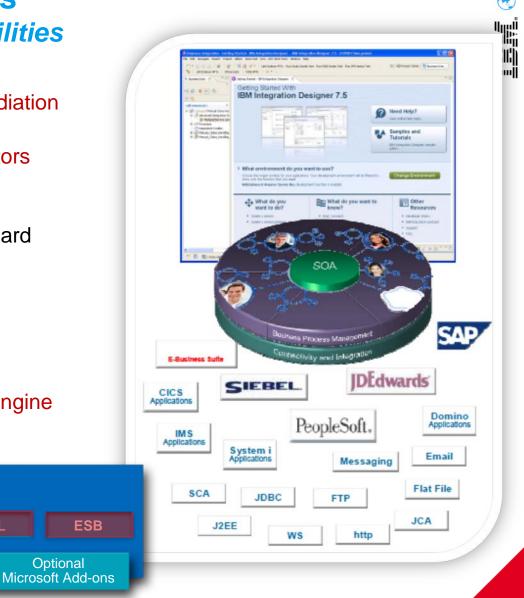

### **IBM BPM 7.5 – Highlights Advanced Integration Capabilities**

- Integrated solution for service mediation
- Access to existing WESB connectors
- Broad support of application environments and protocols, standard XML and web services formats
- Enables SOA standard solution architectures

Rules

**BPMN** 

Out-of-box

**Process Portal** 

Access to enterprise class BPEL engine

**Process Server** 

Monitoring

Configurable

**Business Space** 

**BPEL** 

Optional

- IBM BPM Introduction
- IBM BPM 7.5 Highlights
- Demonstration IBM BPM 7.5
- ■Q&A