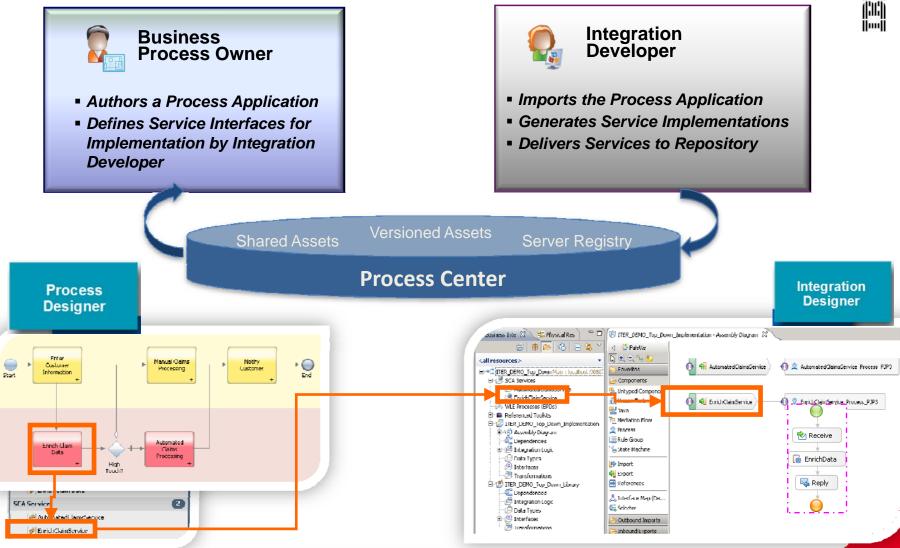

# IBM BPM 7.5 – Demonstration Top Down – Business Author Led Service Development