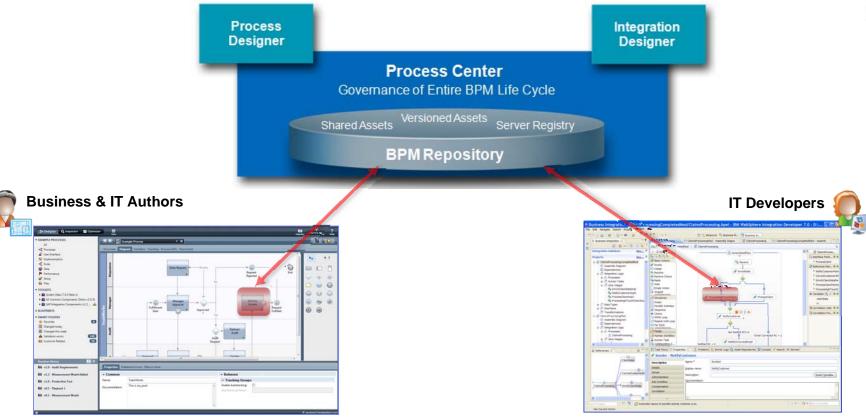

#### **Process Center**

Governance of Entire BPM Life Cy

Versioned Assets Shared Assets Server F

**BPM** Repository

**Improve** 

**Complete WebSphere Process** Server capability in the **Process Server runtime** 

#### Formerly known as WebSphere **Integration Developer**

- Now integrated with Process Center
- Publish, version, and deploy as part of a process application
- Incorporate into Process Center "playbacks" for business visibility

Integration Designer