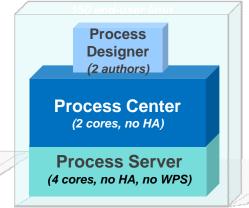

#### **Express Configuration**

### Configured for first BPM projects

- For small numbers of users single server, no clustering
- Low entry price
- Easy to install, easy to use

- IBM BPM Introduction
- IBM BPM 7.5 Highlights
- Demonstration IBM BPM 7.5
- Q&A