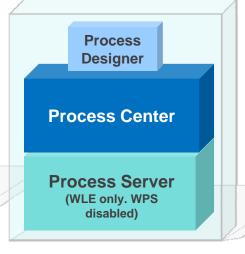

#### **Advanced Configuration**

#### **Standard Configuration**

## Complete set of advanced BPM capabilities

- Includes standard BPM capabilities,
- Extended support for high-volume process automation, with high quality-of-service
- Built-in SOA components for extensive enterprise-wide service integration, orchestration

# Configured for typical BPM projects, programs

- For multi-project improvement programs, with high business involvement
- Focus on improved workflow, productivity
- Basic system integration support
- Rapid time-to-value