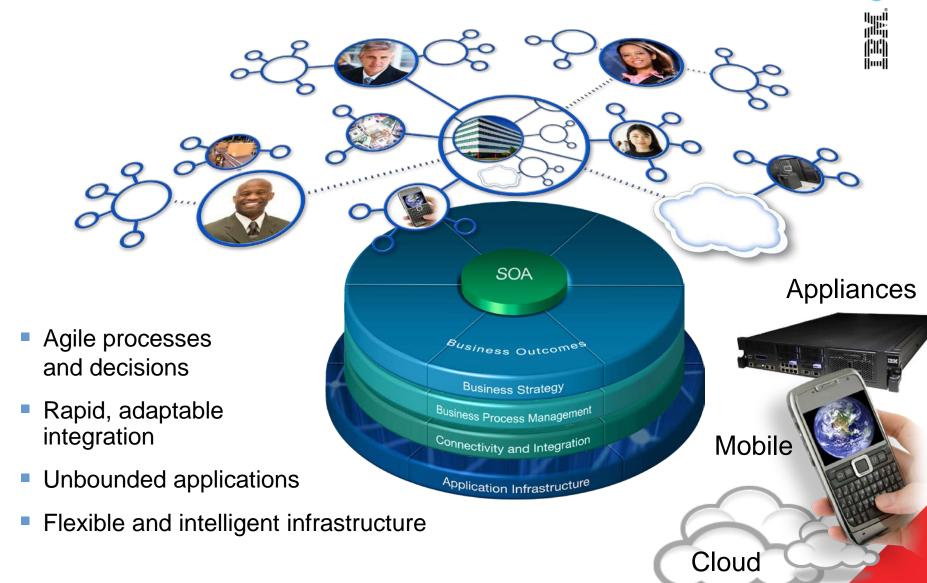

Agile Processes and Decisions with Business Process Management

### **Transformation Today Means:**

- Take Control of Applications
- Leverage End-to-End Application Visibility for Rapid Change
- Reuse Services Across Composite Applications and Cloud

**Unbound Applications with Service Oriented Architecture** 

Application Infrastructure

BPM built on SOA is where the real value can be realized