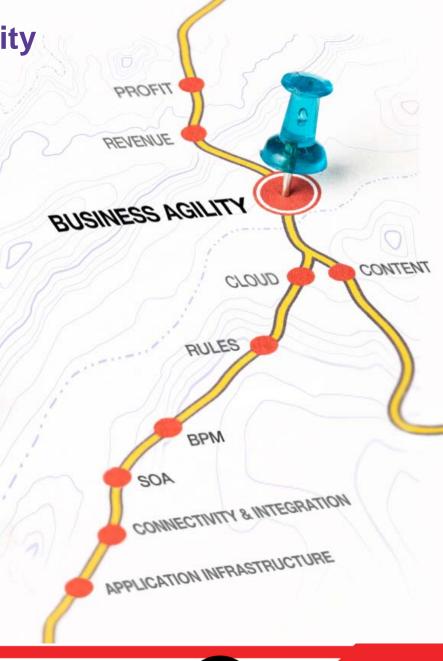

## Set a Roadmap to Business Agility

## **Key Capabilities for Business Agility Are:**