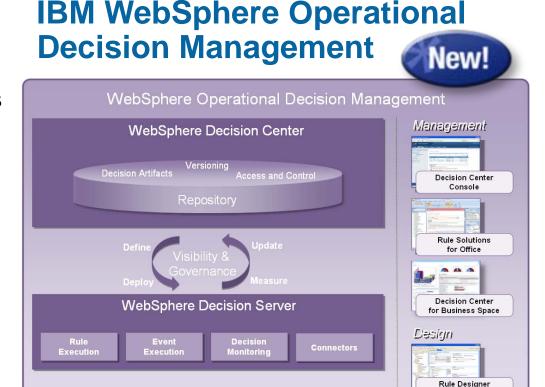

## Intelligent Decision Automation in the Hands of Your Business

Event Designer

- Deploy once and changes are immediately available for processes and business systems across the enterprise
- Simplified decision versioning, auditing and change control through an easy-to-use governance system
- Detect and react in real-time to critical business situations

Manage business rules and events in a unified, governed environment