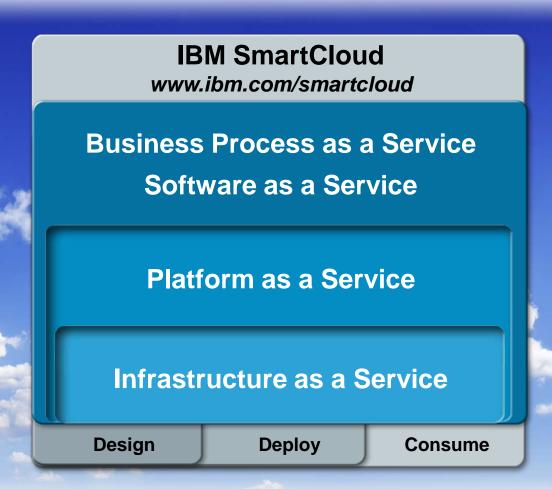

## **IBM Helps You Rethink IT with Cloud**

## **IBM Workload Deployer**

Set up private clouds up to 60% faster