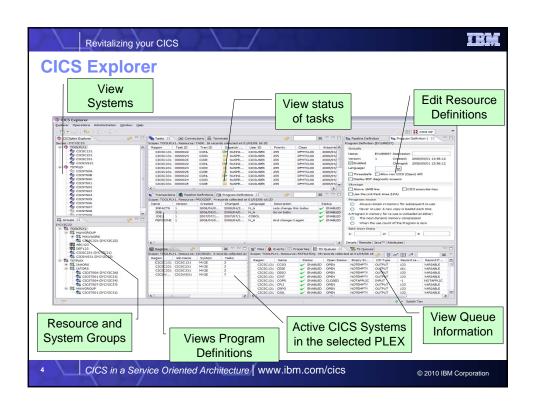

## CICS PA plug-in to the CICS Explorer Provides numerous methods of visualizing historical transaction performance summary data Access to performance data summaries and reporting scenarios using CICS PA created ... CSV files from SMF 110 performance data CSV files or database (DB2) from HDB performance data Integrates with the strategic CICS Explorer and other tooling plug-ins Evolutionary and responsive solution







## CICS administration problems solved using CICS CM Working with multiple CSDs Working with CSD files and CICSPlex SM DREPs Migrating changes between environments Delegating and approving changes Changes across LPAR boundaries Backout Audit compliance Cleanup and analysis Comparisons and exception analysis Cold start analysis