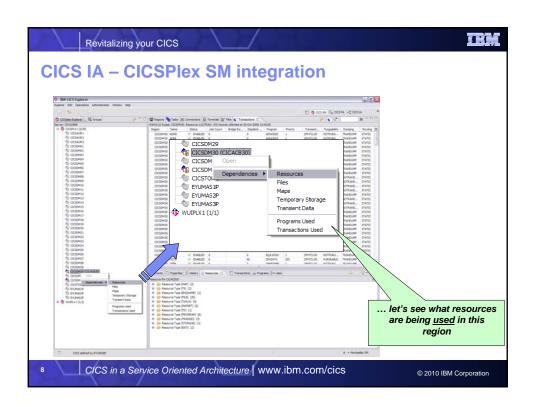

## CICS PA plug-in to the CICS Explorer Provides numerous methods of visualizing historical transaction performance summary data Access to performance data summaries and reporting scenarios using CICS PA created ... CSV files from SMF 110 performance data CSV files or database (DB2) from HDB performance data Integrates with the strategic CICS Explorer and other tooling plug-ins Evolutionary and responsive solution







## CICS administration problems solved using CICS CM Working with multiple CSDs Working with CSD files and CICSPlex SM DREPs Migrating changes between environments Delegating and approving changes Changes across LPAR boundaries Backout Audit compliance Cleanup and analysis Comparisons and exception analysis Cold start analysis