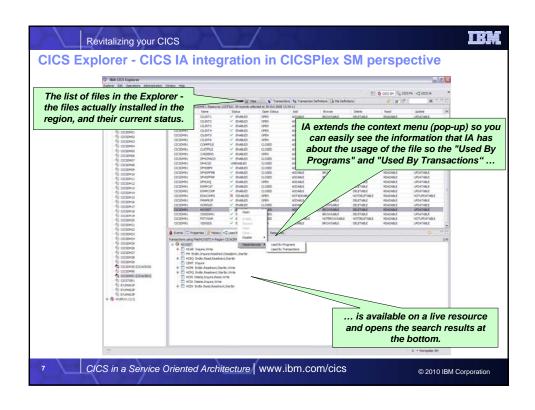

## CICS PA plug-in to the CICS Explorer Provides numerous methods of visualizing historical transaction performance summary data Access to performance data summaries and reporting scenarios using CICS PA created ... CSV files from SMF 110 performance data CSV files or database (DB2) from HDB performance data Integrates with the strategic CICS Explorer and other tooling plug-ins Evolutionary and responsive solution







## CICS administration problems solved using CICS CM Working with multiple CSDs Working with CSD files and CICSPlex SM DREPs Migrating changes between environments Delegating and approving changes Changes across LPAR boundaries Backout Audit compliance Cleanup and analysis Comparisons and exception analysis Cold start analysis