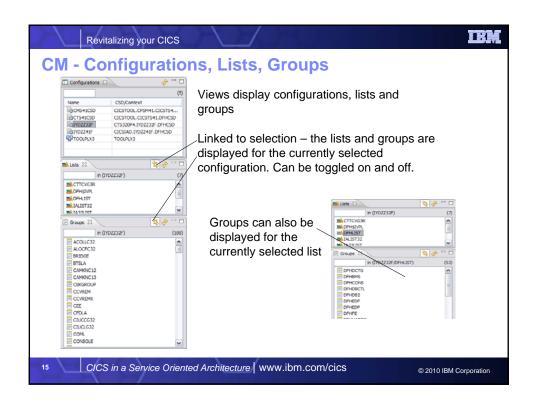

## CICS PA plug-in to the CICS Explorer Provides numerous methods of visualizing historical transaction performance summary data Access to performance data summaries and reporting scenarios using CICS PA created ... CSV files from SMF 110 performance data CSV files or database (DB2) from HDB performance data Integrates with the strategic CICS Explorer and other tooling plug-ins Evolutionary and responsive solution







## CICS administration problems solved using CICS CM Working with multiple CSDs Working with CSD files and CICSPlex SM DREPs Migrating changes between environments Delegating and approving changes Changes across LPAR boundaries Backout Audit compliance Cleanup and analysis Comparisons and exception analysis Cold start analysis