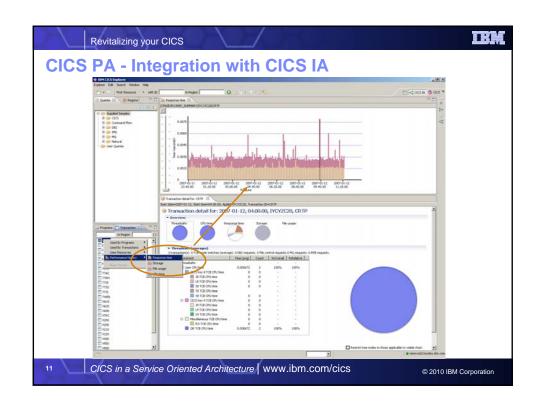

## CICS PA plug-in to the CICS Explorer Provides numerous methods of visualizing historical transaction performance summary data Access to performance data summaries and reporting scenarios using CICS PA created ... CSV files from SMF 110 performance data CSV files or database (DB2) from HDB performance data Integrates with the strategic CICS Explorer and other tooling plug-ins Evolutionary and responsive solution