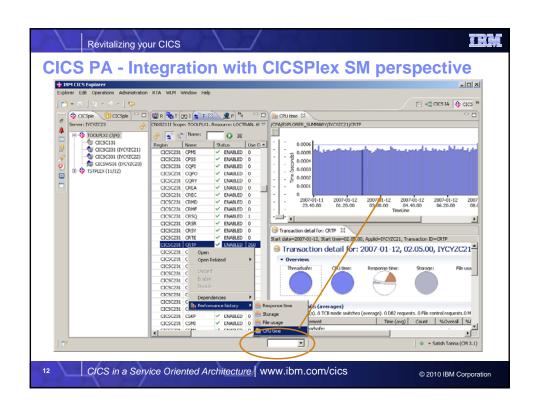

## CICS PA plug-in to the CICS Explorer Provides numerous methods of visualizing historical transaction performance summary data Access to performance data summaries and reporting scenarios using CICS PA created ... CSV files from SMF 110 performance data CSV files or database (DB2) from HDB performance data Integrates with the strategic CICS Explorer and other tooling plug-ins Evolutionary and responsive solution