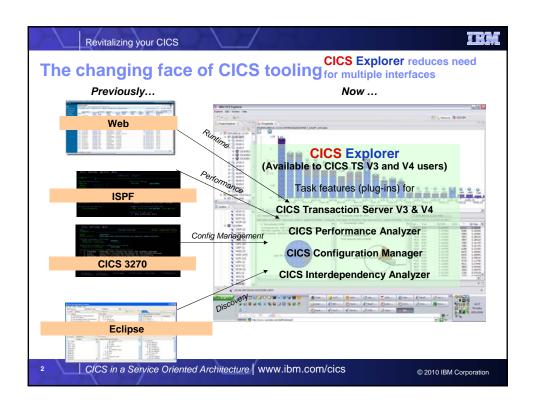

## CICS PA plug-in to the CICS Explorer Provides numerous methods of visualizing historical transaction performance summary data Access to performance data summaries and reporting scenarios using CICS PA created ... CSV files from SMF 110 performance data CSV files or database (DB2) from HDB performance data Integrates with the strategic CICS Explorer and other tooling plug-ins Evolutionary and responsive solution







## CICS administration problems solved using CICS CM Working with multiple CSDs Working with CSD files and CICSPlex SM DREPs Migrating changes between environments Delegating and approving changes Changes across LPAR boundaries Backout Audit compliance Cleanup and analysis Comparisons and exception analysis Cold start analysis