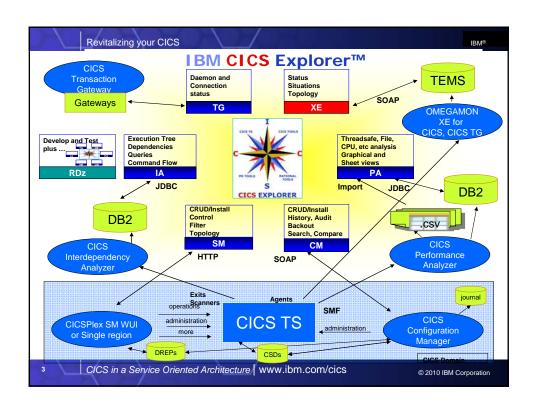

## CICS PA plug-in to the CICS Explorer Provides numerous methods of visualizing historical transaction performance summary data Access to performance data summaries and reporting scenarios using CICS PA created ... CSV files from SMF 110 performance data CSV files or database (DB2) from HDB performance data Integrates with the strategic CICS Explorer and other tooling plug-ins Evolutionary and responsive solution

## CICS administration problems solved using CICS CM Working with multiple CSDs Working with CSD files and CICSPlex SM DREPs Migrating changes between environments Delegating and approving changes Changes across LPAR boundaries Backout Audit compliance Cleanup and analysis Comparisons and exception analysis Cold start analysis