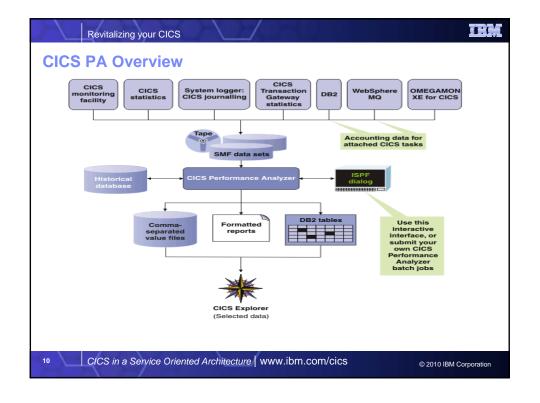

## CICS PA plug-in to the CICS Explorer Provides numerous methods of visualizing historical transaction performance summary data Access to performance data summaries and reporting scenarios using CICS PA created ... CSV files from SMF 110 performance data CSV files or database (DB2) from HDB performance data Integrates with the strategic CICS Explorer and other tooling plug-ins Evolutionary and responsive solution