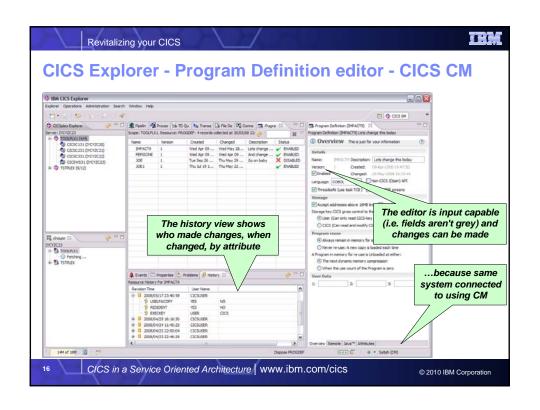

## CICS PA plug-in to the CICS Explorer Provides numerous methods of visualizing historical transaction performance summary data Access to performance data summaries and reporting scenarios using CICS PA created ... CSV files from SMF 110 performance data CSV files or database (DB2) from HDB performance data Integrates with the strategic CICS Explorer and other tooling plug-ins Evolutionary and responsive solution







## CICS administration problems solved using CICS CM Working with multiple CSDs Working with CSD files and CICSPlex SM DREPs Migrating changes between environments Delegating and approving changes Changes across LPAR boundaries Backout Audit compliance Cleanup and analysis Comparisons and exception analysis Cold start analysis