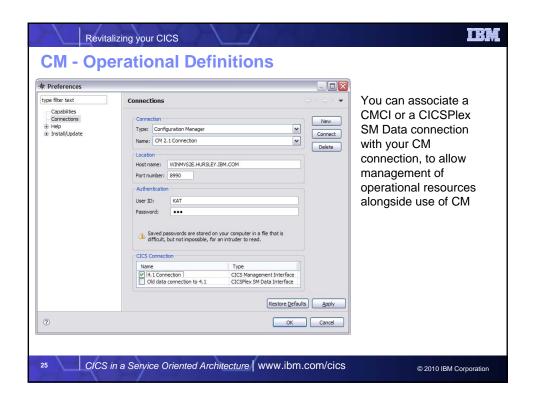

## CICS administration problems solved using CICS CM Working with multiple CSDs Working with CSD files and CICSPlex SM DREPs Migrating changes between environments Delegating and approving changes Changes across LPAR boundaries Backout Audit compliance Cleanup and analysis Comparisons and exception analysis Cold start analysis