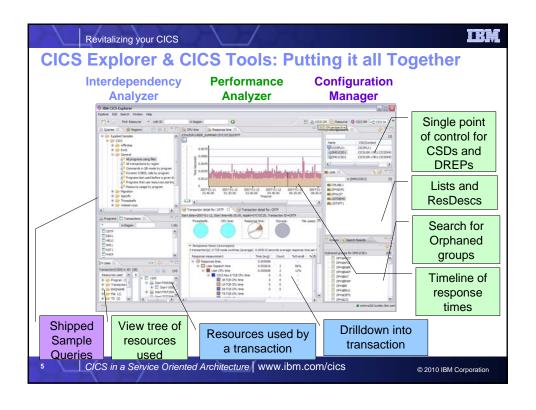

## CICS PA plug-in to the CICS Explorer Provides numerous methods of visualizing historical transaction performance summary data Access to performance data summaries and reporting scenarios using CICS PA created ... CSV files from SMF 110 performance data CSV files or database (DB2) from HDB performance data Integrates with the strategic CICS Explorer and other tooling plug-ins Evolutionary and responsive solution







## CICS administration problems solved using CICS CM Working with multiple CSDs Working with CSD files and CICSPlex SM DREPs Migrating changes between environments Delegating and approving changes Changes across LPAR boundaries Backout Audit compliance Cleanup and analysis Comparisons and exception analysis Cold start analysis