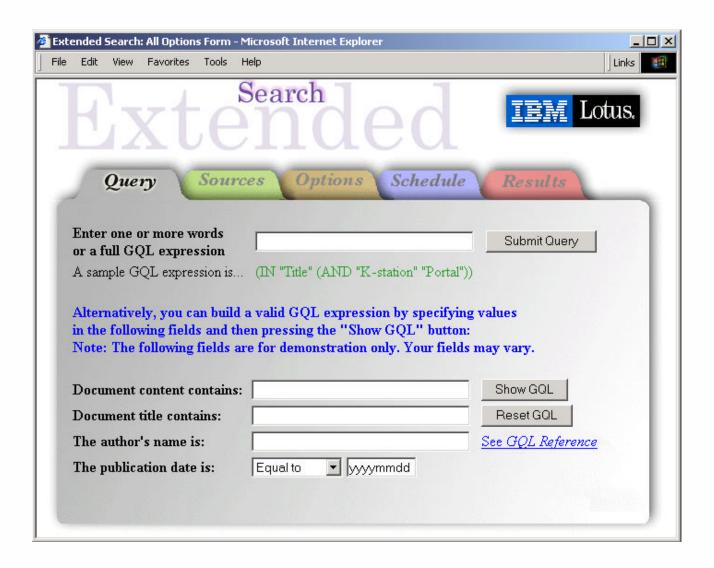

#### Typical 'Wide Area Search' for Knowledge





"This is hard because there are too many..."

- Interfaces to use
- ★ Grammars to learn
- ★ Results to interpret
- ★ Sign-ON's



#### **Extended Search for Knowledge**





"This is much easier"

- ✓ Single Interface
- ✓ One Grammar
- ✓ Consolidated Hitlist
- ✓ One Sign-on



III I/N



#### Extended Search - Parallel Distributed Search Architecture







#### **Extended Search - Integrates with the Enterprise**







### **Breadth of Extended Searching**

- Lotus Databases/Products
- Document Mgmt Systems
- Microsoft Indexes
- Mail Systems
- Directories
- Relational Data
- File System Content
- World Wide Web
  - Web ConfigurationToolkit
- ES Link Toolkit and Java APIs







### Admin Console (Multi - Server View)





1/3



















## Demo Web Client Search Options: Options Tab







1/08

## Demo Web Client Search Options: Schedule Tab

| tended Search: All Options Form - Microsoft Internet Explorer |                                                                                                     |
|---------------------------------------------------------------|-----------------------------------------------------------------------------------------------------|
| Edit View Favorites Tools Help                                | Links                                                                                               |
| Extended Search                                               | Le Clark Lotus                                                                                      |
| Que