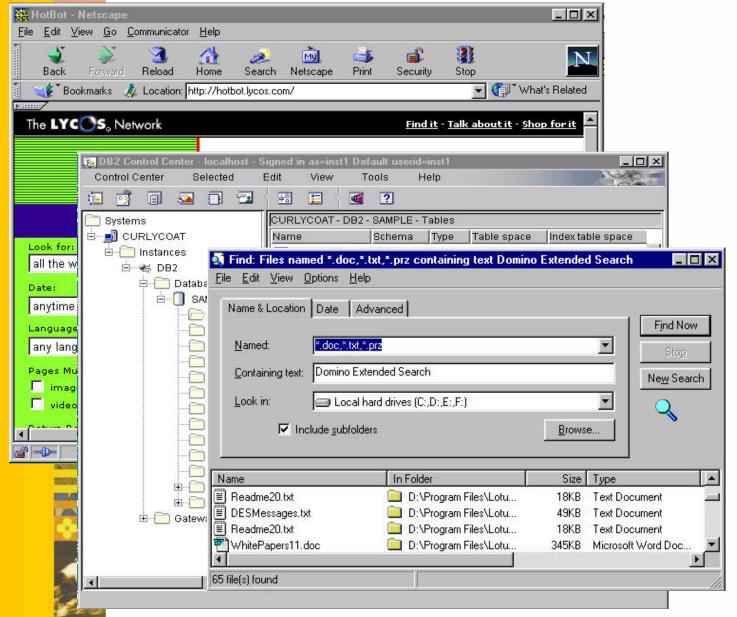

### **Breadth of Extended Searching**

- Lotus Databases/Products
- Document Mgmt Systems
- Microsoft Indexes
- Mail Systems
- Directories
- Relational Data
- File System Content
- World Wide Web
  - Web ConfigurationToolkit
- ES Link Toolkit and Java APIs