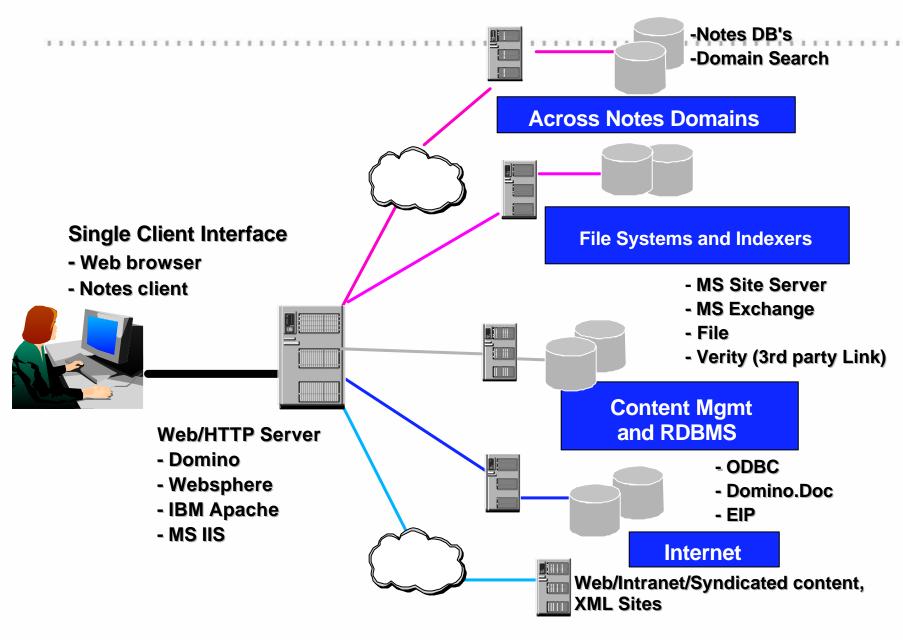

#### Extended Search - Parallel Distributed Search Architecture

### **Breadth of Extended Searching**

- Lotus Databases/Products
- Document Mgmt Systems
- Microsoft Indexes
- Mail Systems
- Directories
- Relational Data
- File System Content
- World Wide Web
  - Web ConfigurationToolkit
- ES Link Toolkit and Java APIs