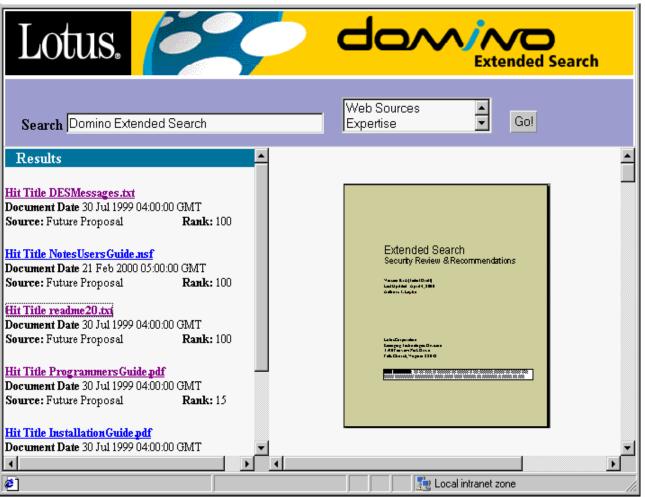

#### **IBM Lotus Extended Search**

Fast, Parallel, Distributed Search



#### **Agenda**

- Extended Search Overview
- Architecture
  - Administration, Security, Scalability
  - Client Customization, Portal integration
  - Extensibility via Extended Search APIs
- Demo





Server based technology supporting search and retrieval of information across multiple enterprise and web based sources, bringing critical data to application and portal interfaces.





#### Typical 'Wide Area Search' for Knowledge





"This is hard because there are too many..."

- Interfaces to use
- ★ Grammars to learn
- ★ Results to interpret
- ★ Sign-ON's



#### **Extended Search for Knowledge**





"This is much easier"

- ✓ Single Interface
- ✓ One Grammar
- ✓ Consolidated Hitlist
- ✓ One Sign-on



III I/N



#### Extended Search - Parallel Distributed Search Architecture







#### **Extended Search - Integrates with the Enterprise**







### **Breadth of Extended Searching**

- Lotus Databases/Products
- Document Mgmt Systems
- Microsoft Indexes
- Mail Systems
- Directories
- Relational Data
- File System Content
- World Wide Web
  - Web ConfigurationToolkit
- ES Link Toolkit and Java APIs







### Admin Console (Multi - Server View)





1/3



















## Demo Web Client Search Options: Options Tab







1/08

## Demo Web Client Search Options: Schedule Tab

| tended Search: All Options Form - Microsoft Internet Explorer |