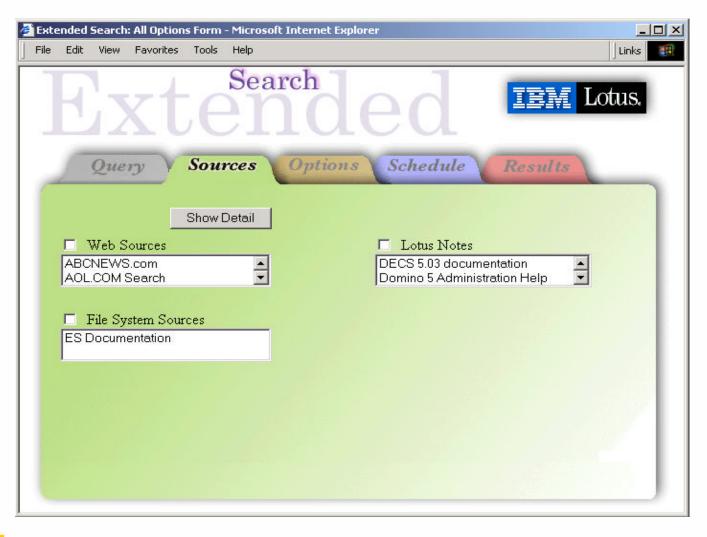

## Typical 'Wide Area Search' for Knowledge





"This is hard because there are too many..."

- Interfaces to use
- ★ Grammars to learn
- ★ Results to interpret
- ★ Sign-ON's



#### **Extended Search for Knowledge**





"This is much easier"

- ✓ Single Interface
- ✓ One Grammar
- ✓ Consolidated Hitlist
- ✓ One Sign-on



III I/N



#### Extended Search - Parallel Distributed Search Architecture







#### **Extended Search - Integrates with the Enterprise**







### **Breadth of Extended Searching**

- Lotus Databases/Products
- Document Mgmt Systems
- Microsoft Indexes
- Mail Systems
- Directories
- Relational Data
- File System Content
- World Wide Web
  - Web ConfigurationToolkit
- ES Link Toolkit and Java APIs







### Admin Console (Multi - Server View)





1/3



















## Demo Web Client Search Options: Options Tab







1/08

## Demo Web Client Search Options: Schedule Tab

| tended Search: All Options Form - Microsoft Internet Explorer |                                                                                                     |
|---------------------------------------------------------------|-----------------------------------------------------------------------------------------------------|
| Edit View Favorites Tools Help                                | Links                                                                                               |
| Extended Search                                               | Le Clark Lotus                                                                                      |
| Query Sourc