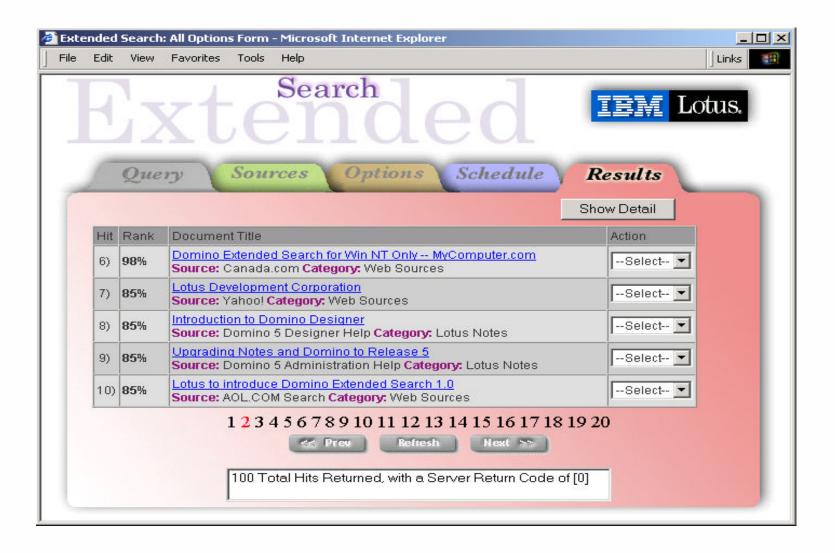

|
| File System Sources:                                          |                                                                                                     |
| Save documents in: -None-                                     | Note: Care should be taken when saving results to the file system. See <u>Administrators Guide.</u> |
| Save hitlist in: -None-                                       |                                                                                                     |
| 3cheduled queries can have their hitlist output save          | d as either an ES HTML or XML template file. This file can th                                       |





# Demo Web Client Search Options: Results Tab



III/N

Lotus software



#### **Example - Customised Search Interface**