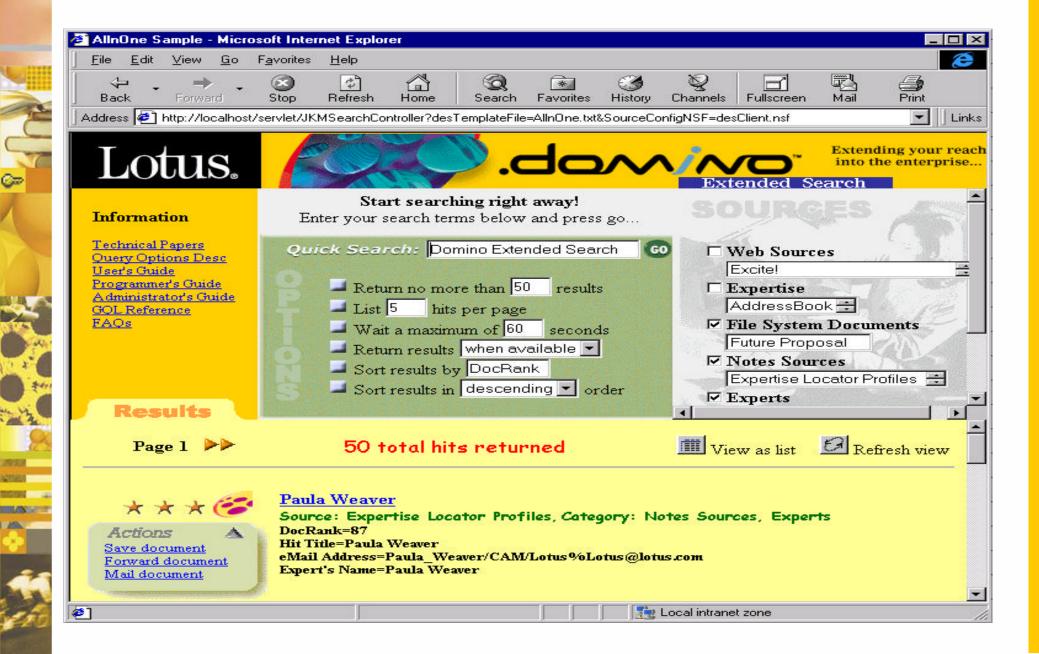

| File System Sources:                                          |                                                                                                     |
| Save documents in: -None-                                     | Note: Care should be taken when saving results to the file system. See <u>Administrators Guide.</u> |
| Save hitlist in: -None-                                       |                                                                                                     |
| 3cheduled queries can have their hitlist output save          | d as either an ES HTML or XML template file. This file can th                                       |





# Demo Web Client Search Options: Results Tab



III/N

Lotus software



#### **Example - Customised Search Interface**