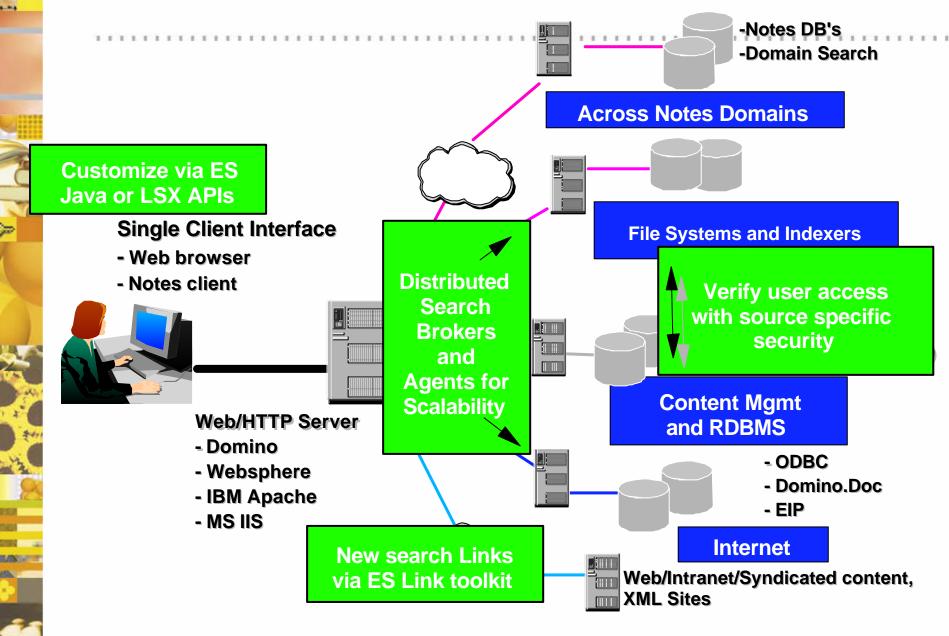

#### **Extended Search - Integrates with the Enterprise**

### **Breadth of Extended Searching**

- Lotus Databases/Products
- Document Mgmt Systems
- Microsoft Indexes
- Mail Systems
- Directories
- Relational Data
- File System Content
- World Wide Web
  - Web ConfigurationToolkit
- ES Link Toolkit and Java APIs