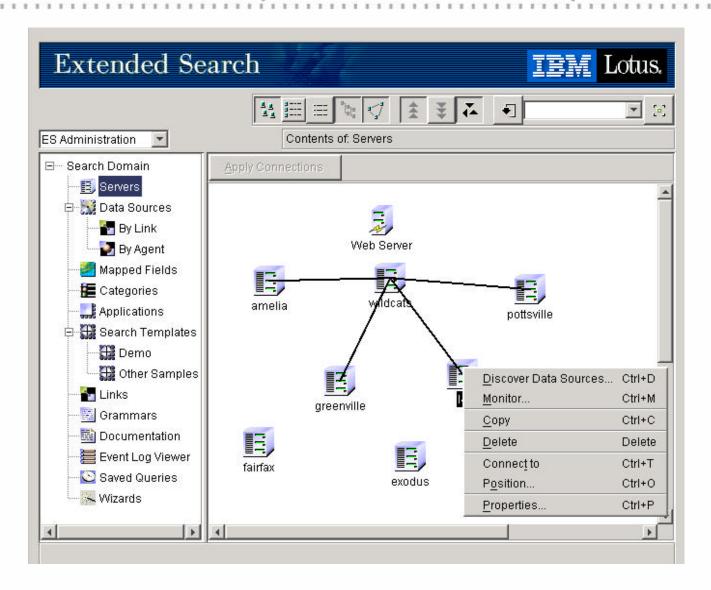

l interfaces.





#### Typical 'Wide Area Search' for Knowledge





"This is hard because there are too many..."

- Interfaces to use
- ★ Grammars to learn
- ★ Results to interpret
- ★ Sign-ON's



#### **Extended Search for Knowledge**





"This is much easier"

- ✓ Single Interface
- ✓ One Grammar
- ✓ Consolidated Hitlist
- ✓ One Sign-on



III I/N



#### Extended Search - Parallel Distributed Search Architecture







#### **Extended Search - Integrates with the Enterprise**







### **Breadth of Extended Searching**

- Lotus Databases/Products
- Document Mgmt Systems
- Microsoft Indexes
- Mail Systems
- Directories
- Relational Data
- File System Content
- World Wide Web
  - Web ConfigurationToolkit
- ES Link Toolkit and Java APIs







### Admin Console (Multi - Server View)





1/3



















## Demo Web Client Search Options: Options Tab







1/08

## Demo Web Client Search Options: Schedule Tab

| tended Search: All Options Form - Microsoft Internet Explorer |                                                                                                     |
|---------------------------------------------------------------|-----------------------------------------------------------------------------------------------------|
| Edit View Favorites Tools Help                                | Links                                                                                               |
| Extended Search                                               | Le Clark Lotus