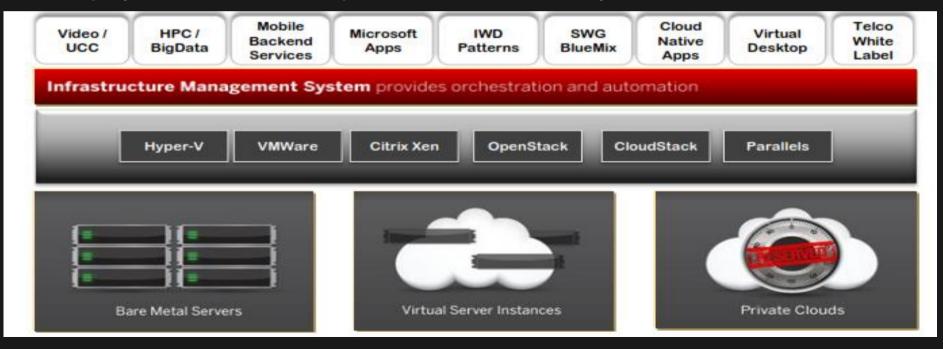

#### SoftLayer – A Cloud Without Compromise

- Customers mix and match bare metal servers, virtual server instances and turnkey private cloud and mange them from a single control pane or API
- All deployed on demand and provisioned automatically in real time

#### How it all fits together