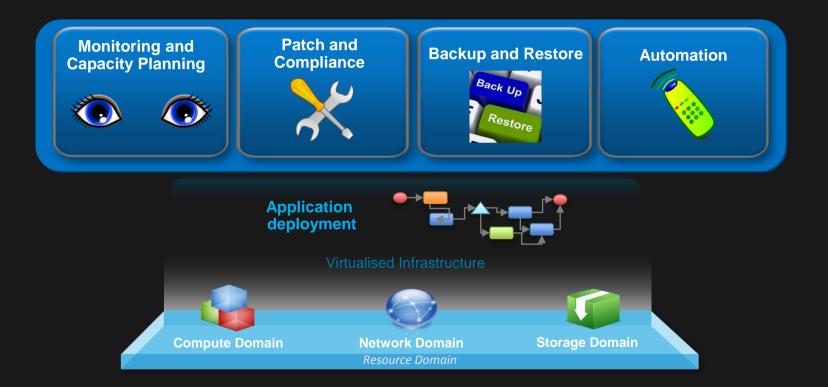

### Entry points for hybrid cloud management

### Single monitor view of hypervisor hardware and software

#### Discover and analyze images for security breaches to patch endpoints for over 98.5% compliance

### Reduce storage footprint by 90% and improve time to value by backing up thousands of VMs in minutes

# Up to **80% labor cost reduction** by increasing image/admin ratio efficiency