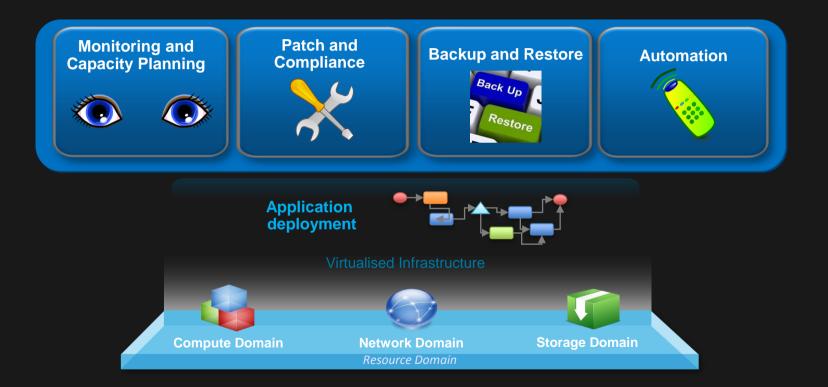

### Entry points for hybrid cloud management

### Single monitor view of hypervisor hardware and software

#### Discover and analyze images for security breaches to patch endpoints for over 98.5% compliance

### Reduce storage footprint by 90% and improve time to value by backing up thousands of VMs in minutes

# Up to **80% labor cost reduction** by increasing image/admin ratio efficiency