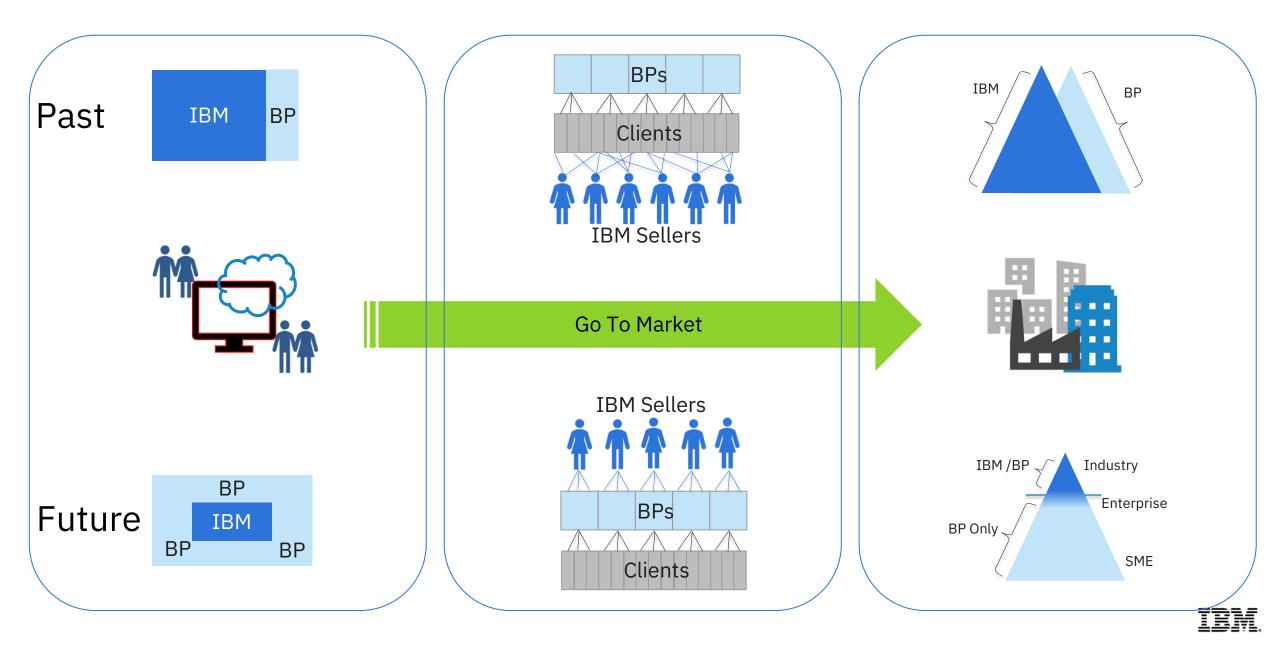

### IBM Digital Business Group Segmentation

#### Building the New Client Engine – What's the Foundation?

How will we win?

Segmentation

2

Offerings

Business Partners

Marketing

5

#### ANZ Commercial Landscape/Opportunity

# Target clients **32K**

A company with \$10M turnover will have ~400K to spend on IBM offerings

2018 Commercial Coverage Model: **QLD**, **SA** and **WA** move to a state based model with local coverage, whilst **NSW/VIC** will remain as Industry Aligned Coverage