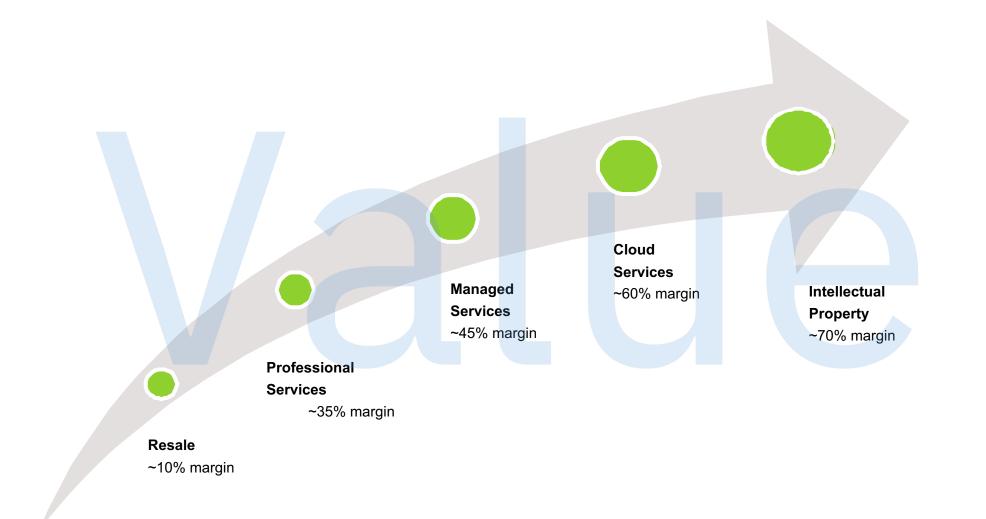

#### Welcome

IBM Business Partner Kick-off 2018



#### Welcome

Nick Day Partner Executive

sbcday@au1.ibm.com

#### IBM Business Partner Kick-off 2018









Sources: '15-'16 Public Analytics estimates, IBM Market Development & Insights; IDC, Forrester, Gartner, McKinsey, Investment Bank Research, Company Reports

# Solutions



#### The top 10 trends set to influence IT buyers in 2018 and beyond IDC Australia, January 2018

- 1. DX economy tipping point
- 2. DX platforms
- 3. Cloud 2.0 distributed and specialised
- 4. AI everywhere
- 5. Hyper-agile apps
- 6. HD interfaces
- 7. Blockchain and digital trust
- 8. Everyone a data provider
- 9. Everyone a developer
- 10. Open API ecosystem











# Ecosystems





#### Growth Agenda

| Торіс                                                                                                     | Speaker                                                                       |
|-----------------------------------------------------------------------------------------------------------|-------------------------------------------------------------------------------|
| Welcome and Introduction                                                                                  | Nick Day                                                                      |
| Setting the Scene – IBM's Business Partner Strategy                                                       | Nick Day