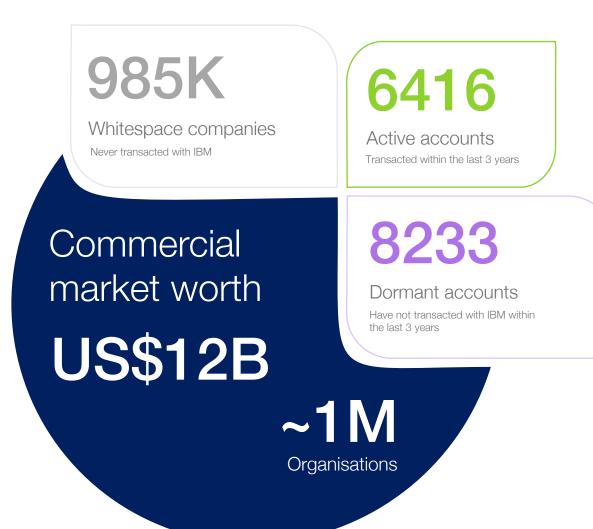

#### ANZ Commercial Landscape/Opportunity

# Target clients **32K**

A company with \$10M turnover will have ~400K to spend on IBM offerings

2018 Commercial Coverage Model: **QLD**, **SA** and **WA** move to a state based model with local coverage, whilst **NSW/VIC** will remain as Industry Aligned Coverage