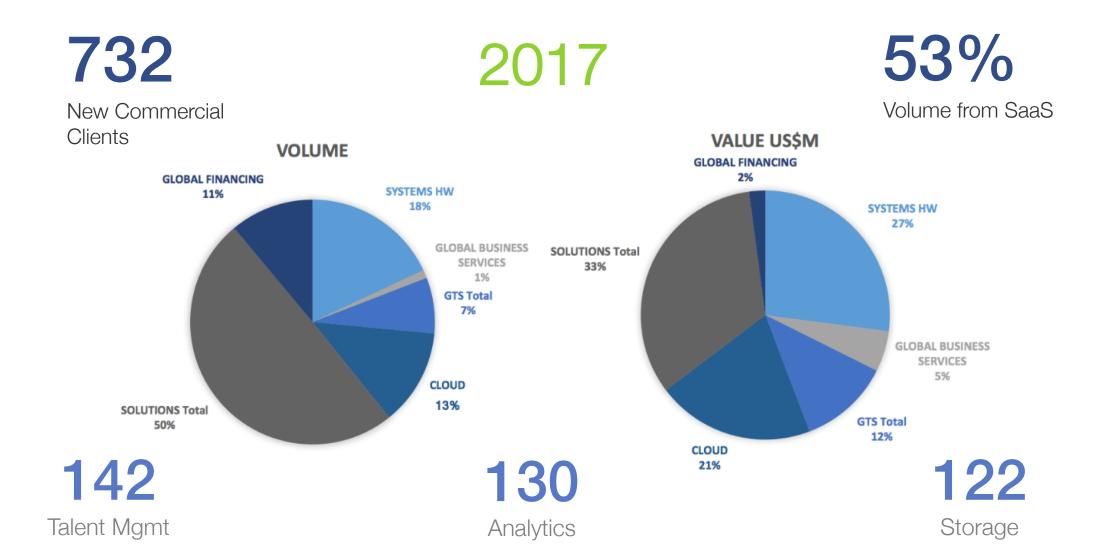

#### IBM Business Partner Kick-off 2018

Sources: '15-'16 Public Analytics estimates, IBM Market Development & Insights; IDC, Forrester, Gartner, McKinsey, Investment Bank Research, Company Reports

#### ANZ Commercial Landscape/Opportunity

# Target clients **32K**

A company with \$10M turnover will have ~400K to spend on IBM offerings

2018 Commercial Coverage Model: **QLD**, **SA** and **WA** move to a state based model with local coverage, whilst **NSW/VIC** will remain as Industry Aligned Coverage