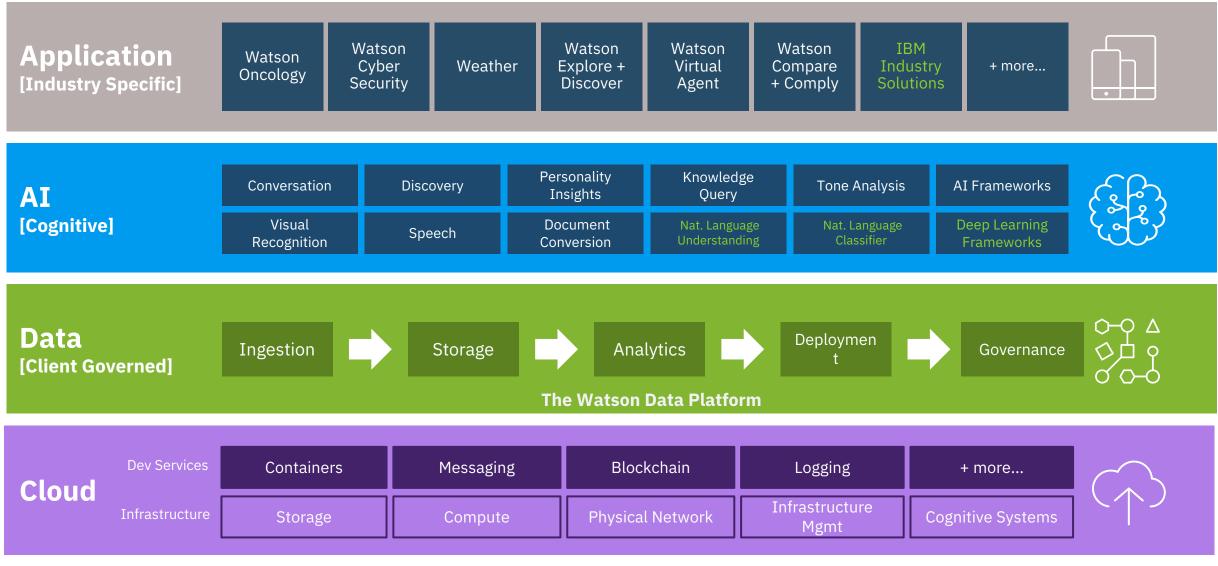

#### IBM Hybrid Cloud Platform 2018

| 2018 IBM Cloud Portfolio Simplification |                                             |                                                                                                                                                                                                      |  |
|-----------------------------------------|---------------------------------------------|------------------------------------------------------------------------------------------------------------------------------------------------------------------------------------------------------|--|
| IBM Hybrid<br>Cloud                     | IBM Analytics                               | Hybrid Data Management<br>Db2, HDP for IBM, Db2 Warehouse, Informix, IBM Integrated Analytics System (IIAS)                                                                                          |  |
|                                         |                                             | <b>Unified Governance &amp; Integration</b><br>Information Server, Replication, Information Governance Catalog (IGC), Optim, Master Data Management (MDM), Information<br>Lifecycle Governance (ILG) |  |
|                                         |                                             | <b>Data Science &amp; Business Analytics</b><br>Data Science Experience (DSX) Local, SPSS, Cognos Analytics, Watson Analytics, Planning Analytics, Decision Optimization,<br>Watson Explorer (WEX)   |  |
|                                         | IBM Hybrid<br>Cloud Integration<br>Software | <b>Digital Business Automation</b><br>Enterprise Content Management (ECM), Business Process Manager (BPM), Operational Decision Manager (ODM), Robotic<br>Process Automation (RPA), Blueworks Live   |  |
|                                         |                                             | Integration & Development<br>MQ, Gateway Integration (Datapower), API Connect, Integration Bus, App Connect, Aspera                                                                                  |  |
|                                         |                                             | Management & Platform<br>WebSphere Application Server (WAS), IBM Cloud Private, Pure, ICO, Urban Code, App Insights (APM), Op Insights (Netcool)                                                     |  |
|                                         | IBM Hybrid<br>Cloud Cross                   | IBM z Hybrid Cloud                                                                                                                                                                                   |  |
| IBM Watson & Cloud Platform             |                                             | Watson & Cloud Platform<br>IaaS, PaaS, Cloud Object Storage, Watson, Watson Data Platform, Blockchain                                                                                                |  |