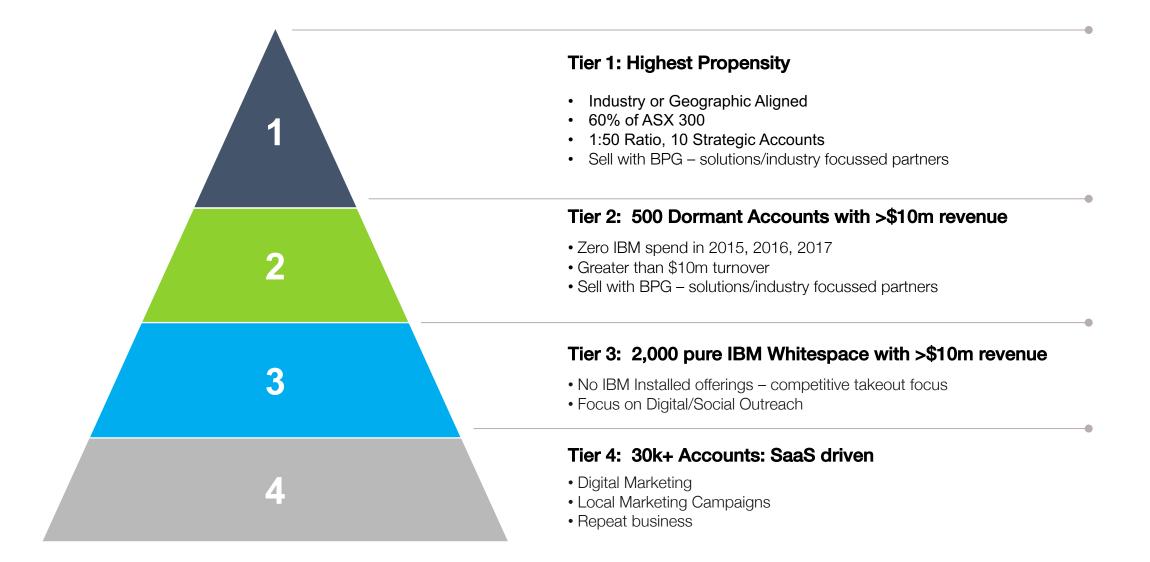

#### ANZ Commercial Landscape/Opportunity

# Target clients **32K**

A company with \$10M turnover will have ~400K to spend on IBM offerings

2018 Commercial Coverage Model: **QLD**, **SA** and **WA** move to a state based model with local coverage, whilst **NSW/VIC** will remain as Industry Aligned Coverage