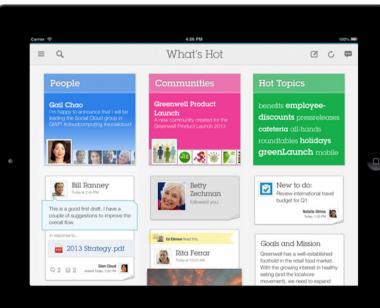

## Experimental Tablet App for Connections

Focus on the Activity Stream

Search, analytics, filters

Visually appealing