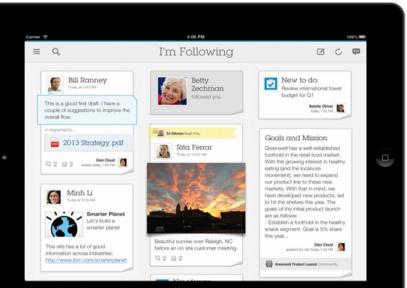

## Experimental Tablet App for Connections

Focus on the Activity Stream

Search, analytics, filters

Visually appealing