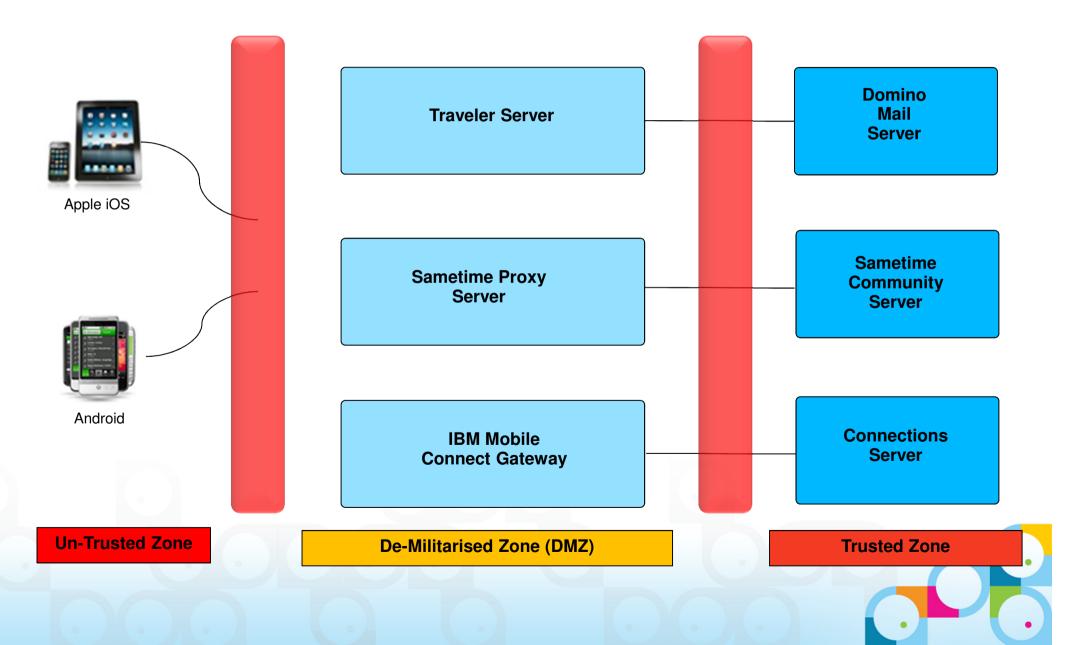

# Product data management

- Security Policy settings
- Product data encryption
- Remote wipe

### Mobile Device Management

- Not full MDM providers
- Close partners with IBM and other MDM providers

Containers? VMs? Encapsulation? Zones?





Note that these are only examples of features in the ICS products and are intended only to convey direction. The products currently have scores of functions in these areas, much too numerous to list comprehensively here.



## Putting it all together.....





## **IBM Notes Traveler Deployment – Step by Step**





## **IBM Connections Mobile – Step by Step**



### Social Business



## IBM Sametime Mobile Deployment – Step by Step



### Social Business



## **IBM Mobile Connect Deployment Example**





## **Full Mobile Deployment – Summary**





## IBM Social Business: Mobile Vision

<u>Create</u> first class user experiences for the leading tablets and smartphones

<u>Provide</u> a comprehensive suite of mobile solutions for social business (Enterprise and SmartCloud)

<u>Incorporate</u> enterprise governance and security capabilities

Enable mobile business solutions with multichannel and social capabilities







# But wait there's more!!!!!!!!





## What you are Entitled to

Each one of your licenses for an IBM Domino Enterprise Client Access License (CAL) includes a single user license to of each of the following:

- IBM Notes
- IBM iNotes
- IBM Notes Traveler
- IBM Domino Designer







## Additional software entitlements with your license

What you may not realise is that you also get the following entitlements for