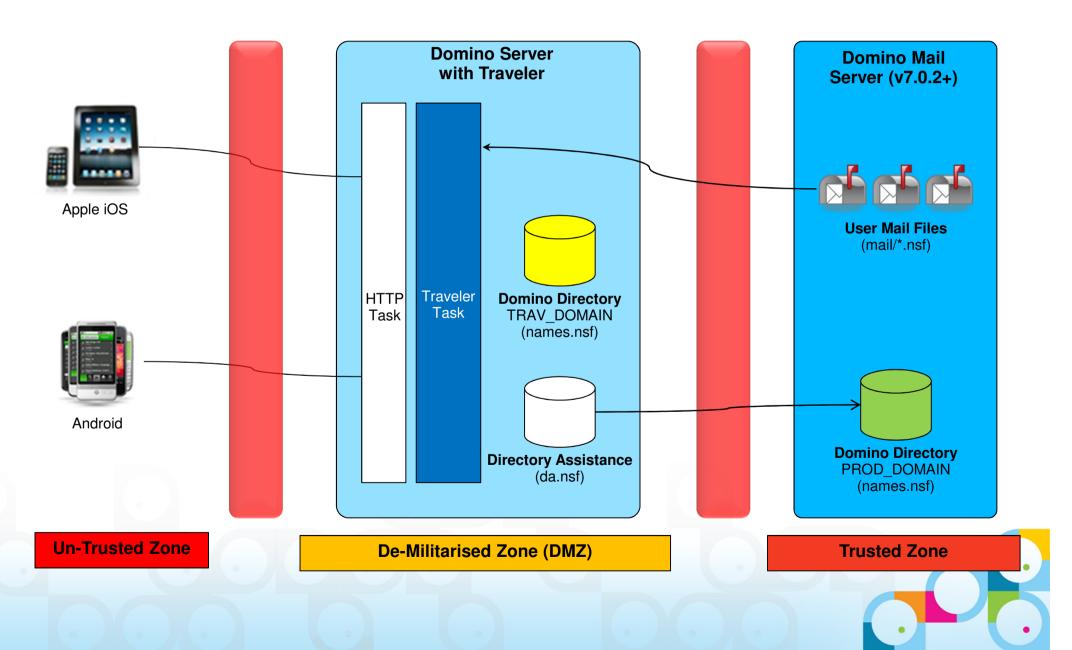

ics, filters

Visually appealing











## Security – Range of Coverage

### Product functional limits (that you want!)

- Prevent Export in Traveler
- Email warning on external addresses in Traveler
- Prevent Download in Connections

### Product data management

- Security Policy settings
- Product data encryption
- Remote wipe

### Mobile Device Management

- Not full MDM providers
- Close partners with IBM and other MDM providers

Containers? VMs? Encapsulation? Zones?





Note that these are only examples of features in the ICS products and are intended only to convey direction. The products currently have scores of functions in these areas, much too numerous to list comprehensively here.



## Putting it all together.....





## **IBM Notes Traveler Deployment – Step by Step**





## **IBM Connections Mobile – Step by Step**



### Social Business



## IBM Sametime Mobile Deployment – Step by Step



### Social Business



## **IBM Mobile Connect Deployment Example**





## **Full Mobile Deployment – Summary**





## IBM Social Business: Mobile Vision

<u>Create</u> first class user experiences for the leading tablets and smartphones

<u>Provide</u> a comprehensive suite of mobile solutions for social business (Enterprise and SmartCloud)

<u>Incorporate</u> enterprise governance and security capabilities

Enable mobile business solutions with multichannel and social capabilities







# But wait there's more!!!!!!!!





## What you are Entitled to

Each one of your licenses for an IBM Domino Enterprise Client Access License (CAL) includes a single user lice