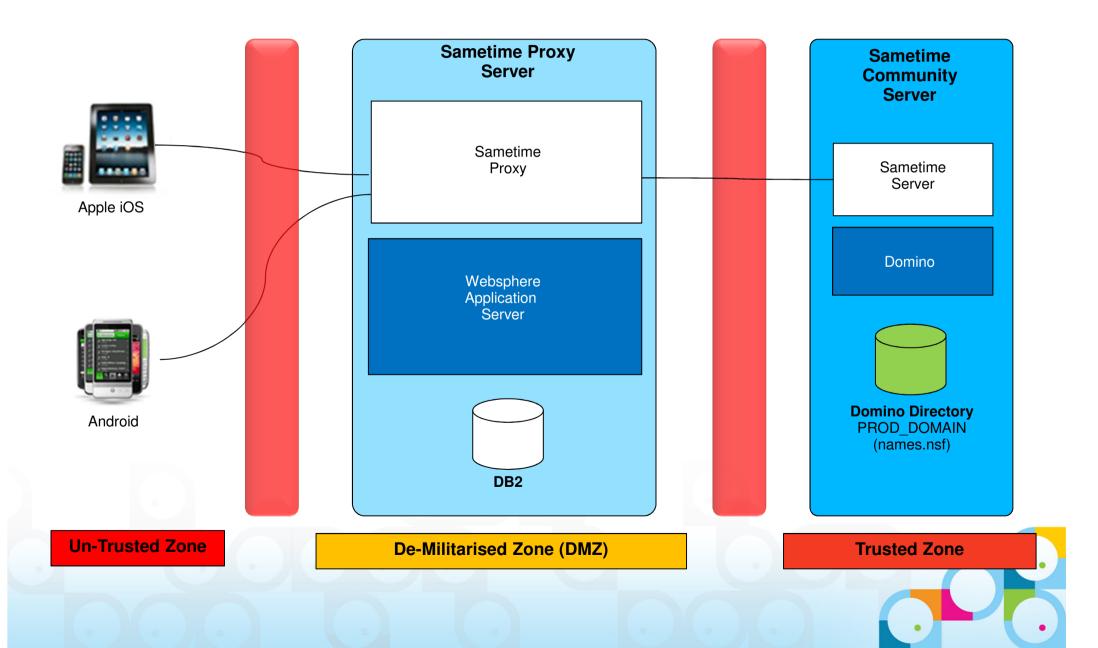

- Prevent Export in Traveler
- Email warning on external addresses in Traveler
- Prevent Download in Connections

### Product data management

- Security Policy settings
- Product data encryption
- Remote wipe

### Mobile Device Management

- Not full MDM providers
- Close partners with IBM and other MDM providers

Containers? VMs? Encapsulation? Zones?





Note that these are only examples of features in the ICS products and are intended only to convey direction. The products currently have scores of functions in these areas, much too numerous to list comprehensively here.



## Putting it all together.....





## **IBM Notes Traveler Deployment – Step by Step**





## **IBM Connections Mobile – Step by Step**



### Social Business



## IBM Sametime Mobile Deployment – Step by Step



### Social Business



## **IBM Mobile Connect Deployment Example**





## **Full Mobile Deployment – Summary**





## IBM Social Business: Mobile Vision

<u>Create</u> first class user experiences for the leading tablets and smartphones

<u>Provide</u> a comprehensive suite of mobile solutions for social business (Enterprise and SmartCloud)

<u>Incorporate</u> enterprise governance and security capabilities

Enable mobile business solutions with multichannel and social capabilities







# But wait there's more!!!!!!!!





## What you are Entitled to

Each one of your licenses for an IBM Domino Enterprise Client Access License (CAL) includes a single user license to of each of the following:

- IBM Notes
- IBM iNotes
- IBM Notes Traveler
- IBM Domino Designer







## Additional so