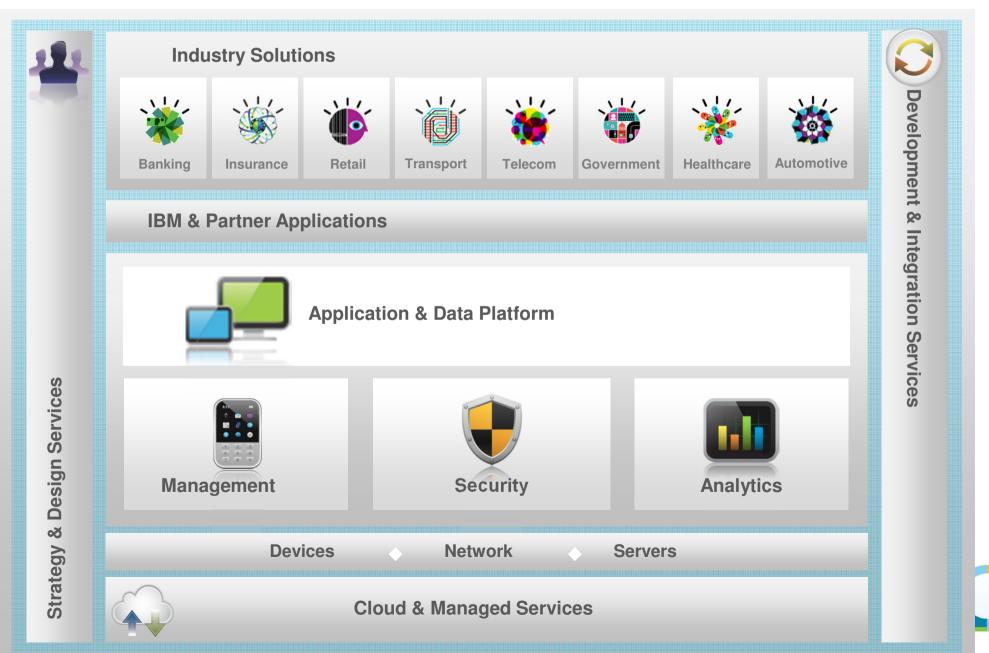

### IBM Has Invested Substantially In Mobile To Create A Broad Solutions Portfolio To Help Clients Embrace Mobile

### IBM Offers a Comprehensive End-to-End Mobile Platform And Services