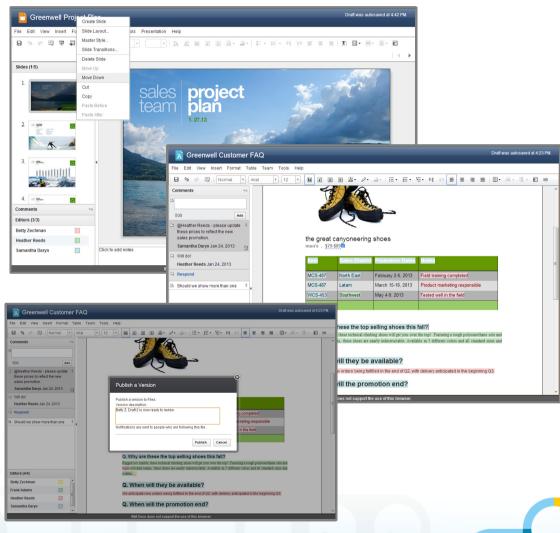

## Introducing IBM Docs and IBM SmartCloud Docs

- Pure web-based document editors
  - No need of client side installation, nor any browser plugin.
- Supports commonly used document formats
  - Microsoft<sup>®</sup> binary format
  - Microsoft<sup>®</sup> XML format (import only)
  - Open Document format
  - Text of document
- Works with major browsers
  - Internet Explorer
  - Mozilla Firefox
  - Apple Safari
- Collaborative features to embrace the power of Social Business

## A demo is worth 1,000 screenshots

- What you will see
  - A new modern UI
  - Partner integrated apps
  - Easy, self service, mobile
  - Access experts inside and outside your firewall
  - Mobile collaborative editing
- Benefits
  - Faster cycle time to launch product
  - Higher productivity for engineers
  - Access talent anywhere