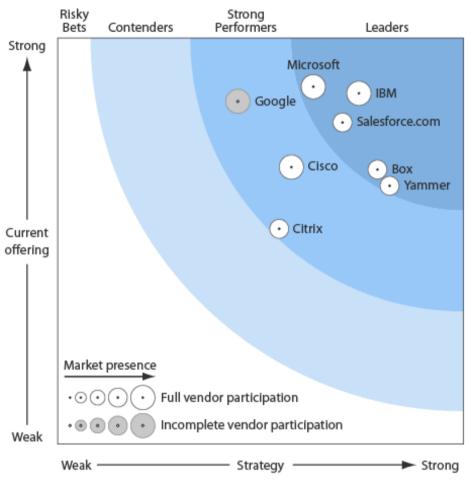

## IBM was cited as a leader in The Forrester Wave for Cloud Strategies of Online Collaboration Software Vendors

IBM SmartCloud for Social Business leads in 11 of 18 categories

IBM shines for the strength of its current offering, its market presence, and its strategy.

InformationWeek, August 20, 2012

The Forrester Wave: Cloud Strategies of Online Collaboration Software Vendors, 3Q 2012, Forrester Research Inc, Aug 2012

The Forrester Wave is copyrighted by Forrester Research, Inc. Forrester and Forrester Wave are trademarks of Forrester Research, Inc. The Forrester Wave is a graphical representation of Forrester's call on a market and is plotted using a detailed spreadsheet with exposed scores, weightings, and comments. Forrester does not endorse any vendor, product, or service depicted in the Forrester Wave. Information is based on best available resources. Opinions reflect judgment at the time and are subject to change.