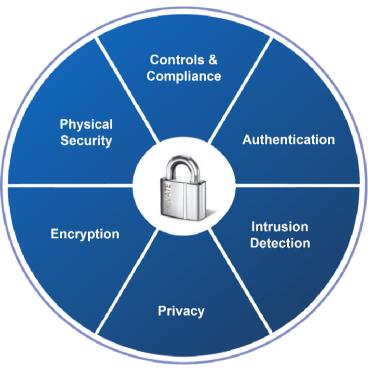

### **Compliance and Security**

- Archiving and eDiscovery
- EU Safe Harbor
- SAS70/SSAE 16
- Solutions for HIPAA
- Online Security Center

## IBM knows that security and standards matter

2012

AWARDS

**Gold Winner** 

Security Solutions

**IBM Cloud** 